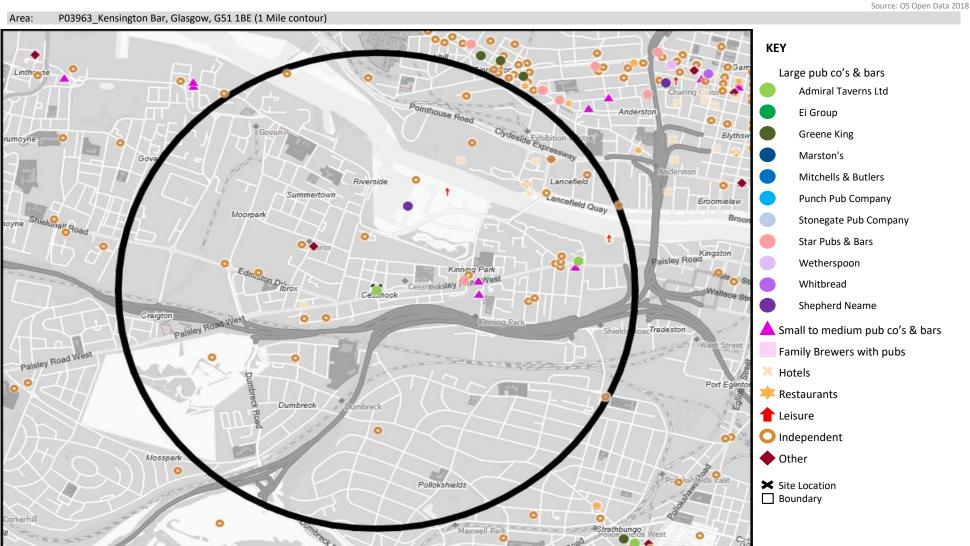

## **MAP OF AREA**

© 2023 CACI Limited and all other applicable third party notices can be found at www.caci.co.uk/copyrightnotices.pdf

Source: OS Open Data 2018

Area: P03963\_Kensington Bar, Glasgow, G51 1BE (1 Mile contour)