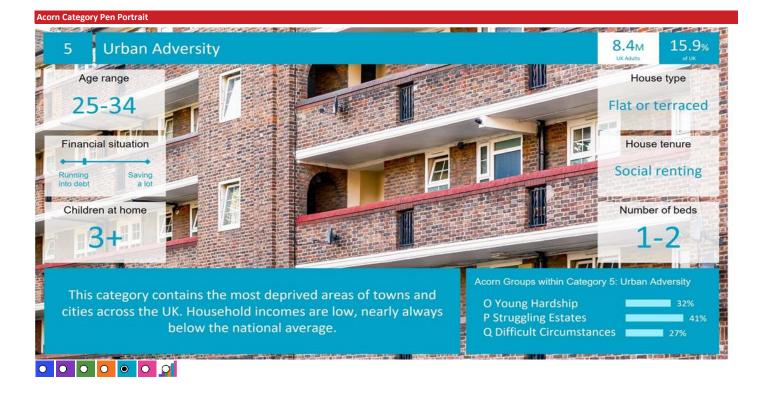

#### **ACORN CATEGORY PROFILE - HOUSEHOLDS**

© 2023 CACI Limited and all other applicable third party notices (Acorn) can be found at www.caci.co.uk/copyrightnotices.pd

Area: P03963\_Kensington Bar, Glasgow, G51 1BE (1 Mile contour)

Base: Great Britain

Total households

Year: 2022

| Acorn Cat | egory D | escription              | Area Profile | % for Area | % for Base | Index 0 | 100 | 200 |
|-----------|---------|-------------------------|--------------|------------|------------|---------|-----|-----|
| 0         | 1       | Affluent Achievers      | 1,616        | 13.0       | 22.0       | 59      |     |     |
| 0         | 2       | Rising Prosperity       | 2,980        | 23.9       | 10.3       | 232     |     |     |
|           | 3       | Comfortable Communities | 330          | 2.6        | 26.3       | 10      |     |     |
| 0         | 4       | Financially Stretched   | 3,624        | 29.1       | 23.7       | 123     |     |     |
| <b>(</b>  | 5       | Urban Adversity         | 3,793        | 30.4       | 17.4       | 175     |     |     |
| 0         | 6       | Not Private Households  | 127          | 1.0        | 0.3        | 306     |     |     |
| O         | Graph   | 1                       |              |            |            |         |     |     |