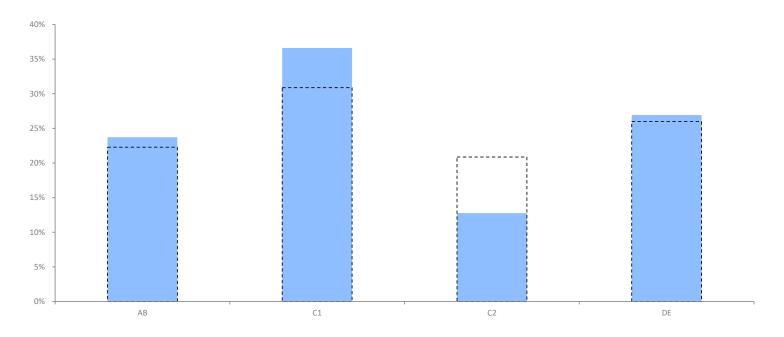

# **UP TO DATE DEMOGRAPHICS**

© 2023 CACI Limited and all other applicable third party notices (Up to Date Demographics) can be found at www.caci.co.uk/copyrightnotices.pdf

Area: P03963\_Kensington Bar, Glasgow, G51 1BE (1 Mile contour)

#### **SOCIAL GRADE**

|                                                             | Area Profile | Area % | Base % | Index<br>av=100 | 0 100 | 200 |
|-------------------------------------------------------------|--------------|--------|--------|-----------------|-------|-----|
| AB: Higher or intermediate managerial/admin/professional    | 2,957        | 23.7   | 22.3   | 106             |       |     |
| C1: Supervisory, clerical, jr managerial/admin/professional | 4,564        | 36.6   | 30.9   | 119             |       |     |
| C2: Skilled manual workers                                  | 1,593        | 12.8   | 20.9   | 61              |       |     |
| DE: Semi-skilled and unskilled manual workers               | 3,356        | 26.9   | 26.0   | 104             |       |     |
| /on state benefit,unemployed, lowest grade workers          |              |        |        |                 |       |     |