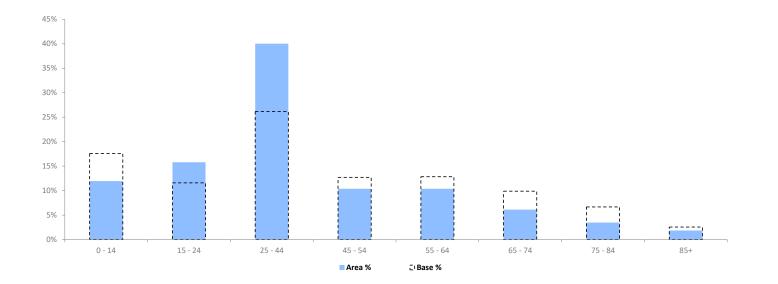

# **POPULATION PROJECTIONS**

© 2023 CACI Limited and all other applicable third party notices (Population Estimates and Projections) can be found at www.caci.co.uk/copyrightnotices.pdf

Area: P03963\_Kensington Bar, Glasgow, G51 1BE (1 Mile contour)

Base: Great Britain Year: 2022

**Total population** 

|         | Area Profile | Area % | Base % | Index<br>av=100 | 0 | 100 | 200 |
|---------|--------------|--------|--------|-----------------|---|-----|-----|
| 0 - 14  | 3,250        | 12.0   | 17.6   | 68              |   |     |     |
| 15 - 24 | 4,295        | 15.8   | 11.6   | 137             |   |     |     |
| 25 - 44 | 10,880       | 40.0   | 26.2   | 153             |   |     |     |
| 45 - 54 | 2,818        | 10.4   | 12.7   | 82              |   |     |     |
| 55 - 64 | 2,820        | 10.4   | 12.8   | 81              |   |     |     |
| 65 - 74 | 1,663        | 6.1    | 9.9    | 62              |   |     |     |
| 75 - 84 | 947          | 3.5    | 6.7    | 52              |   |     |     |
| 85+     | 506          | 1.9    | 2.6    | 73              |   |     |     |