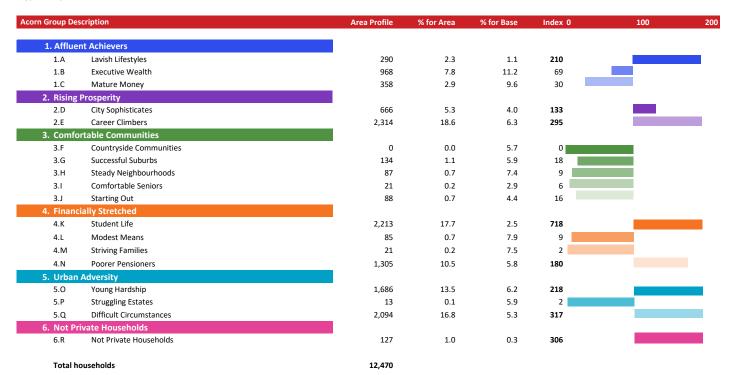

#### Acorn Group Pen Portrait

### 2 E Career Climbers

Younger singles and couples, some with young children, living in more urban locations. They live in flats, apartments and smaller houses, which they will be renting. They will have started saving what they can in order to put down a deposit on a house in the future.