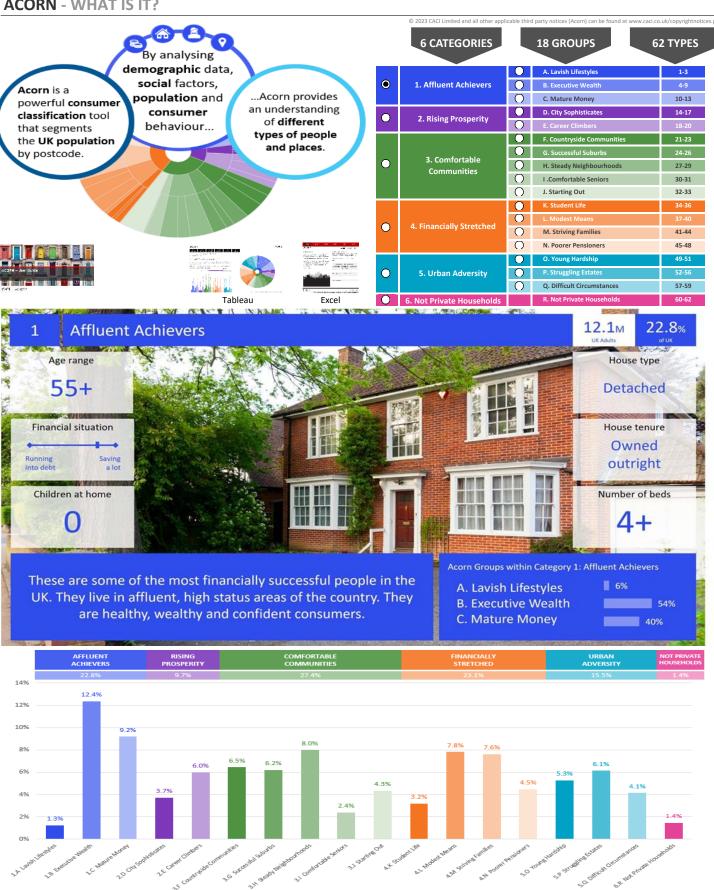

|                                                    | Total households                                                                                                                                                                                               | 12,470                          |                                        |                                        |                                       |       |





**CATEGORY GROUP TYPE** MAP WHAT IS ACORN?

### **DOMINANT ACORN GROUP - HOUSEHOLDS**

© 2023 CACI Limited and all other applicable third party notices (Acorn) can be found at www.caci.co.uk/copyrightnotices.pdf

Source: OS Open Data 2018









CATEGORY **GROUP** TYPE MAP WHAT IS ACORN?

#### **ACORN - WHAT IS IT?**



United Kingdom