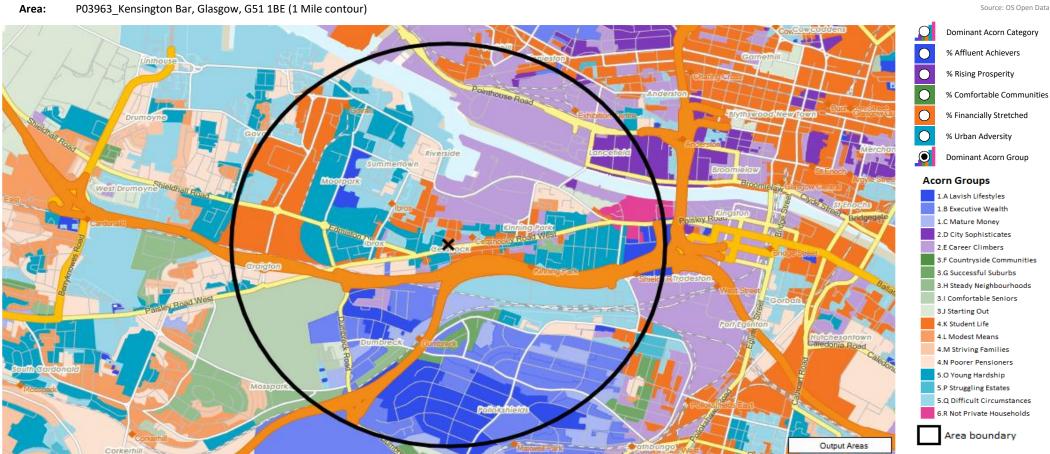

## **MAP OF AREA**

© 2023 CACI Limited and all other applicable third party notices can be found at www.caci.co.uk/copyrightnotices.pdf

Source: OS Open Data 2018

Area: P03963\_Kensington Bar, Glasgow, G51 1BE (1 Mile contour)

### **DOMINANT ACORN GROUP - HOUSEHOLDS**

© 2023 CACI Limited and all other applicable third party notices (Acorn) can be found at www.caci.co.uk/copyrightnotices.pdf

Source: OS Open Data 2018

CATEGORY **GROUP** TYPE MAP WHAT IS ACORN?