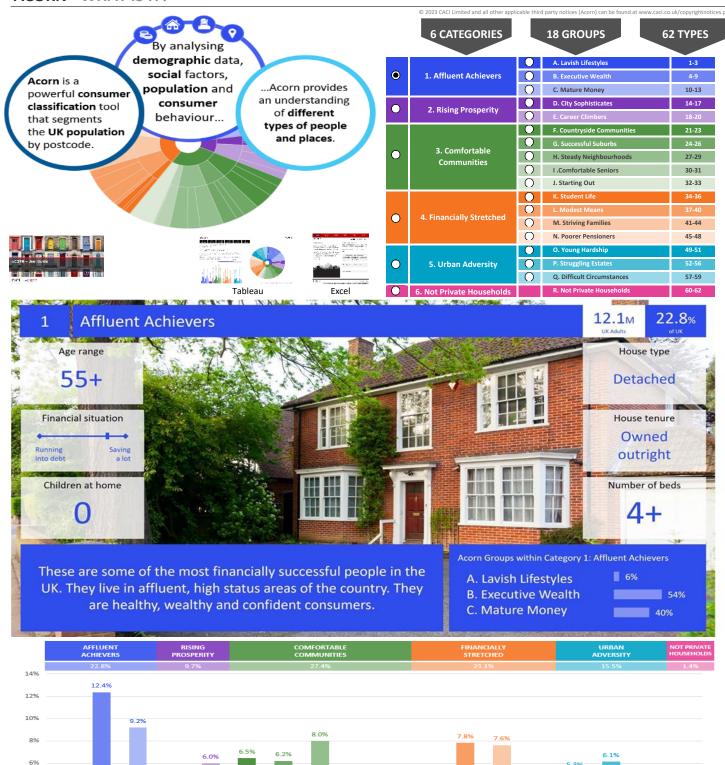

## acorn

© 2023 CACI Limited and all other applicable third party notices (Acorn) can be found at www.caci.co.uk/copyrightnotices.pd

| CATEGORY | GROUP | ТҮРЕ | МАР | WHAT IS ACORN? |
|----------|-------|------|-----|----------------|
|          |       |      |     |                |

#### **ACORN CATEGORY PROFILE - HOUSEHOLDS**

| Area: | P03908 | New Inn, | , Clay Cro | ss, S45 9JE | (5 Mile | contour) |
|-------|--------|----------|------------|-------------|---------|----------|

- Base: Great Britain
- Year: 2022

| Acorn Cat  | egory D | escription                               | Area Profile | % for Area | % for Base | Index 0 | 100 | 200 |
|------------|---------|------------------------------------------|--------------|------------|------------|---------|-----|-----|
| O          | 1       | Affluent Achievers                       | 10,535       | 22.7       | 22.0       | 103     | 1.1 |     |
| 0          | 2       | Rising Prosperity                        | 991          | 2.1        | 10.3       | 21      |     |     |
| $\bigcirc$ | 3       | Comfortable Communities                  | 13,616       | 29.3       | 26.3       | 111     |     |     |
| 0          | 4       | Financially Stretched                    | 14,776       | 31.8       | 23.7       | 134     |     |     |
| Ō          | 5       | Urban Adversity                          | 6,402        | 13.8       | 17.4       | 79      |     |     |
| 0          | 6       | Not Private Households                   | 170          | 0.4        | 0.3        | 110     |     |     |
| o          | Graph   | a la |              |            |            |         |     |     |

46,490

Total households

Acorn Category Pen Portrait