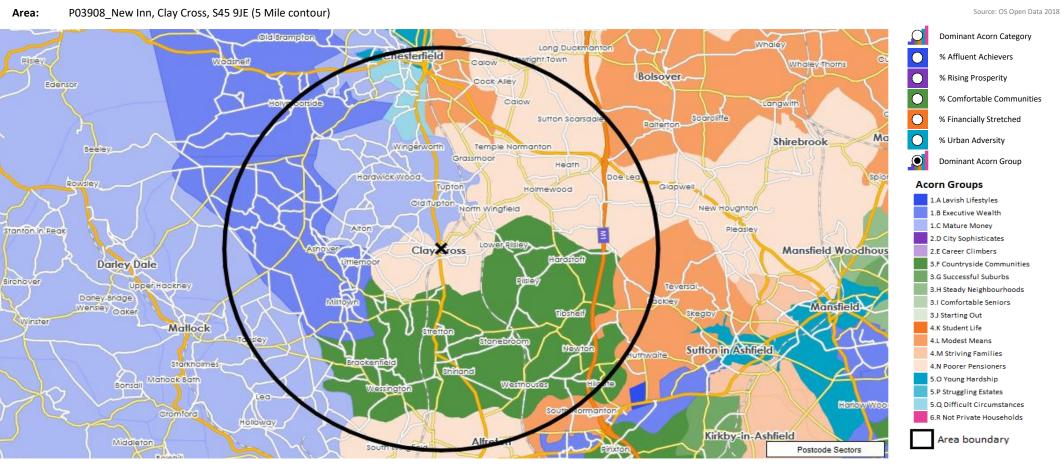

### MAP OF AREA

© 2023 CACI Limited and all other applicable third party notices can be found at www.caci.co.uk/copyrightnotices.pdf Source: OS Open Data 2018

Area: P03908\_New Inn, Clay Cross, S45 9JE (5 Mile contour)