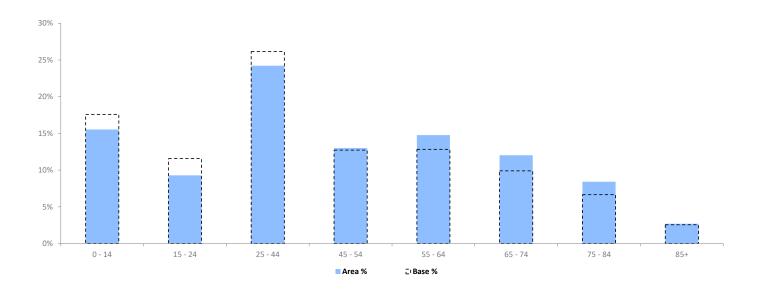

|                  | Area Profile | Area % | Base % | Index<br>av=100 | 0 100 | 200 |
|------------------|--------------|--------|--------|-----------------|-------|-----|
| 0 - 14           | 15,853       | 15.5   | 17.6   | 88              |       |     |
| 15 - 24          | 9,485        | 9.3    | 11.6   | 80              |       |     |
| 25 - 44          | 24,713       | 24.2   | 26.2   | 93              |       |     |
| 45 - 54          | 13,261       | 13.0   | 12.7   | 102             |       |     |
| 55 - 64          | 15,062       | 14.8   | 12.8   | 115             |       |     |
| 65 - 74          | 12,274       | 12.0   | 9.9    | 122             |       |     |
| 75 - 84          | 8,593        | 8.4    | 6.7    | 126             |       |     |
| 85+              | 2,752        | 2.7    | 2.6    | 105             |       |     |
| Total population | 101,993      |        |        |                 | _     |     |