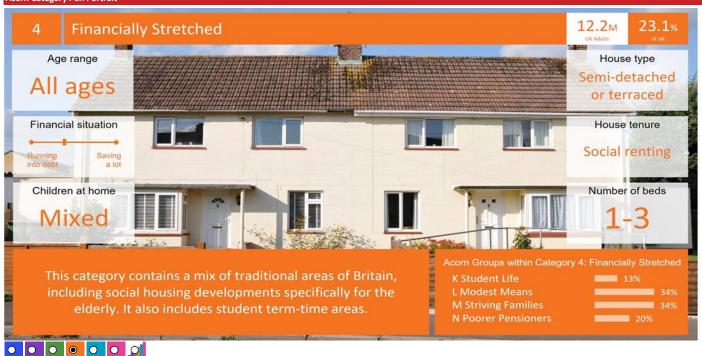

#### N Poorer Pensioners

Older people and pensioners, the majority of whom live in social housing. The majority are renting social housing but there are a few who own their home or rent privately. Properties are mainly flats or maisonettes, but there will be some smaller bungalows or semi-detached houses.