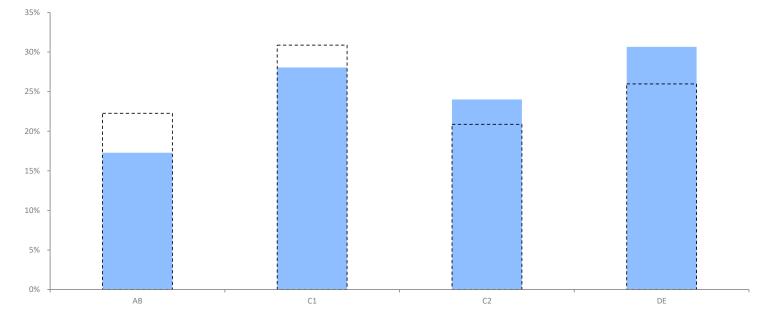

#### SOCIAL GRADE

|                                                                                                        | Area Profile | Area % | Base % | Index<br>av=100 | 0 100 | 200 |
|--------------------------------------------------------------------------------------------------------|--------------|--------|--------|-----------------|-------|-----|
| AB: Higher or intermediate managerial/admin/professional                                               | 8,031        | 17.3   | 22.3   | 78              |       |     |
| C1: Supervisory, clerical, jr managerial/admin/professional                                            | 13,045       | 28.1   | 30.9   | 91              |       |     |
| C2: Skilled manual workers                                                                             | 11,161       | 24.0   | 20.9   | 115             |       |     |
| DE: Semi-skilled and unskilled manual workers                                                          | 14,253       | 30.7   | 26.0   | 118             |       |     |
| /on state benefit, unemployed, lowest grade workers<br>Total household reference persons aged 16 to 64 | 46,490       |        |        |                 |       |     |