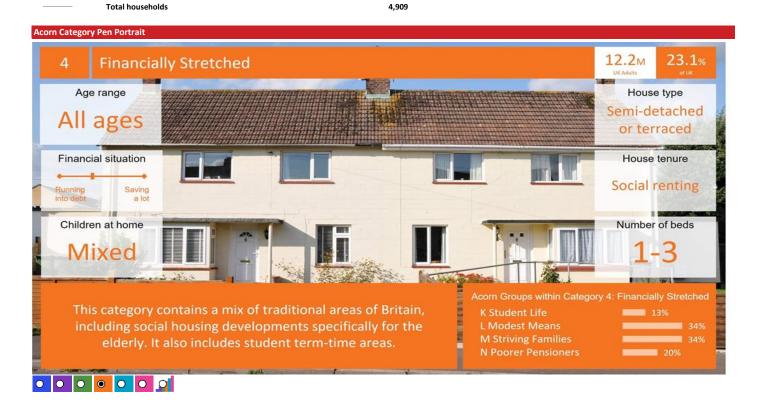

### **ACORN CATEGORY PROFILE - HOUSEHOLDS**

© 2023 CACI Limited and all other applicable third party notices (Acorn) can be found at www.caci.co.uk/copyrightnotices.c

Area: P03720\_Maryburgh Inn, Fort William, PH33 6AT (5 Mile contour)

Base: Great Year: 2022

| Acorn Cat  | egory D | escription              | Area Profile | % for Area | % for Base | Index 0 | 100 | 200 |
|------------|---------|-------------------------|--------------|------------|------------|---------|-----|-----|
| $\bigcirc$ | 1       | Affluent Achievers      | 407          | 8.3        | 22.0       | 38      |     |     |
| 0          | 2       | Rising Prosperity       | 86           | 1.8        | 10.3       | 17      |     |     |
| 0          | 3       | Comfortable Communities | 1,220        | 24.9       | 26.3       | 95      |     |     |
| <b>(</b>   | 4       | Financially Stretched   | 2,543        | 51.8       | 23.7       | 218     |     |     |
| Ō          | 5       | Urban Adversity         | 628          | 12.8       | 17.4       | 73      |     |     |
| 0          | 6       | Not Private Households  | 25           | 0.5        | 0.3        | 153     |     |     |
|            | Graph   | וֹ                      |              |            |            |         |     |     |