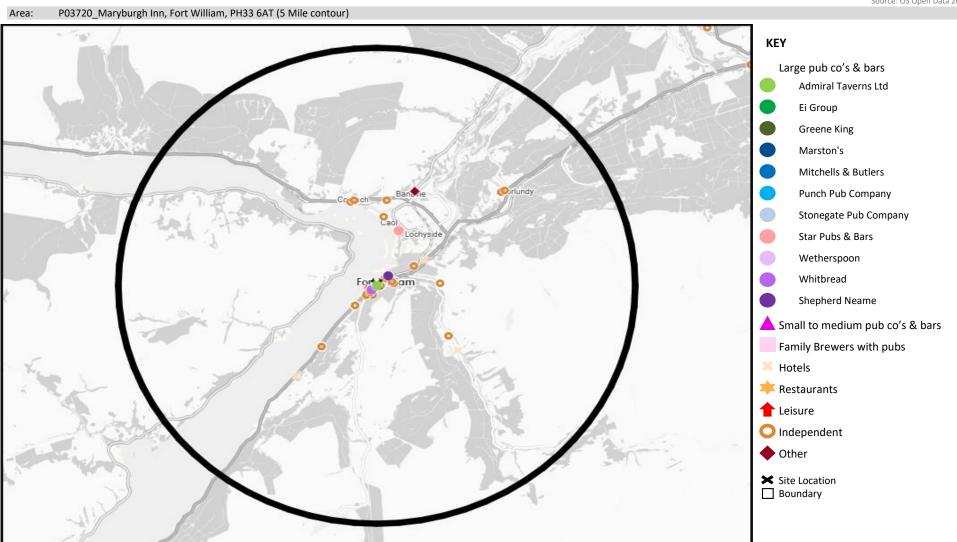

### **SOCIAL GRADE**

|                                                                                                    | Area Profile | Area % | Base % | Index<br>av=100 | 0 100 | 200 |
|----------------------------------------------------------------------------------------------------|--------------|--------|--------|-----------------|-------|-----|
| AB: Higher or intermediate managerial/admin/professional                                           | 654          | 13.3   | 22.3   | 60              |       |     |
| C1: Supervisory, clerical, jr managerial/admin/professional                                        | 1,320        | 26.9   | 30.9   | 87              |       |     |
| C2: Skilled manual workers                                                                         | 1,490        | 30.4   | 20.9   | 145             |       |     |
| DE: Semi-skilled and unskilled manual workers                                                      | 1,445        | 29.4   | 26.0   | 113             |       |     |
| /on state benefit,unemployed, lowest grade workers Total household reference persons aged 16 to 64 | 4,909        |        |        |                 |       |     |