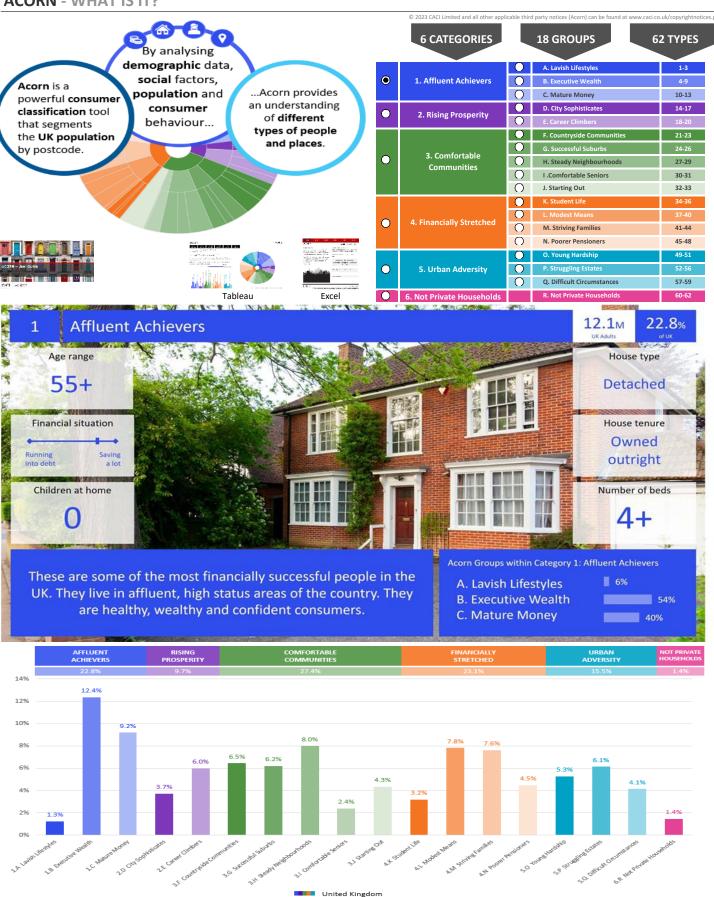

### **ACORN CATEGORY PROFILE - HOUSEHOLDS**

© 2023 CACI Limited and all other applicable third party notices (Acorn) can be found at www.caci.co.uk/copyrightnotices.c

Area: P03720\_Maryburgh Inn, Fort William, PH33 6AT (5 Mile contour)

Base: Great Year: 2022

| Acorn Cat  | egory D | escription              | Area Profile | % for Area | % for Base | Index 0 | 100 | 200 |
|------------|---------|-------------------------|--------------|------------|------------|---------|-----|-----|
| $\bigcirc$ | 1       | Affluent Achievers      | 407          | 8.3        | 22.0       | 38      |     |     |
| 0          | 2       | Rising Prosperity       | 86           | 1.8        | 10.3       | 17      |     |     |
| 0          | 3       | Comfortable Communities | 1,220        | 24.9       | 26.3       | 95      |     |     |
| <b>(</b>   | 4       | Financially Stretched   | 2,543        | 51.8       | 23.7       | 218     |     |     |
| Ō          | 5       | Urban Adversity         | 628          | 12.8       | 17.4       | 73      |     |     |
| 0          | 6       | Not Private Households  | 25           | 0.5        | 0.3        | 153     |     |     |
|            | Graph   | וֹ                      |              |            |            |         |     |     |

### **ACORN GROUP PROFILE - HOUSEHOLDS**

© 2023 CACI Limited and all other applicable third party notices (Acorn) can be found at www.caci.co.uk/copyrightnotices.pdf

Area: P03720\_Maryburgh Inn, Fort William, PH33 6AT (5 Mile contour) Base: Great Britain

Year: 2022

| n Group De | scription               | Area Profile | % for Area | % for Base | Index 0 | 100 | 200 |
|------------|-------------------------|--------------|------------|------------|---------|-----|-----|
| 1. Afflue  | nt Achievers            |              |            |            |         |     |     |
| 1.A        | Lavish Lifestyles       | 0            | 0.0        | 1.1        | 0       |     |     |
| 1.B        | Executive Wealth        | 81           | 1.7        | 11.2       | 15      |     |     |
| 1.C        | Mature Money            | 326          | 6.6        | 9.6        | 69      |     |     |
| 2. Rising  | Prosperity              |              |            |            |         |     |     |
| 2.D        | City Sophisticates      | 0            | 0.0        | 4.0        | 0       |     |     |
| 2.E        | Career Climbers         | 86           | 1.8        | 6.3        | 28      |     |     |
| 3. Comfo   | rtable Communities      |              |            |            |         |     |     |
| 3.F        | Countryside Communities | 918          | 18.7       | 5.7        | 326     |     |     |
| 3.G        | Successful Suburbs      | 125          | 2.5        | 5.9        | 43      |     |     |
| 3.H        | Steady Neighbourhoods   | 51           | 1.0        | 7.4        | 14      |     |     |
| 3.1        | Comfortable Seniors     | 15           | 0.3        | 2.9        | 11      |     |     |
| 3.J        | Starting Out            | 111          | 2.3        | 4.4        | 51      |     |     |
| 4. Financ  | ially Stretched         |              |            |            |         |     |     |
| 4.K        | Student Life            | 0            | 0.0        | 2.5        | 0       |     |     |
| 4.L        | Modest Means            | 711          | 14.5       | 7.9        | 182     |     |     |
| 4.M        | Striving Families       | 1,386        | 28.2       | 7.5        | 378     |     |     |
| 4.N        | Poorer Pensioners       | 446          | 9.1        | 5.8        | 156     |     |     |
| 5. Urban   | Adversity               |              |            |            |         |     |     |
| 5.0        | Young Hardship          | 232          | 4.7        | 6.2        | 76      |     |     |
| 5.P        | Struggling Estates      | 166          | 3.4        | 5.9        | 57      |     |     |
| 5.Q        | Difficult Circumstances | 230          | 4.7        | 5.3        | 89      |     |     |
| 6. Not Pr  | ivate Households        |              |            |            |         |     |     |
| 6.R        | Not Private Households  | 25           | 0.5        | 0.3        | 153     |     |     |
|            |                         |              |            |            |         |     |     |
| Total h    | ouseholds               | 4,909        |            |            |         |     |     |

Striving Families

4.1<sub>M</sub>

7.8%

Struggling families on limited incomes in urban areas. These low income families typically live on traditional low-rise estates. Relatively high numbers of

Base:

Great Britain