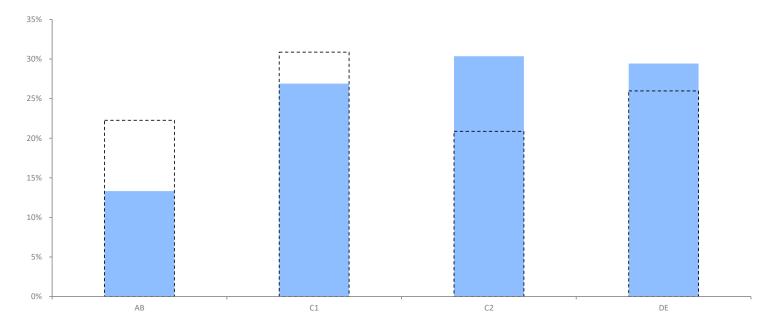

Base: Great Britain Year: 2022

|                    | Area Profile   | Area %       | Base %       | Index<br>av=100  | 0 | 100 | 200 |
|--------------------|----------------|--------------|--------------|------------------|---|-----|-----|
| 0 - 14             | 1,759          | 16.3         | 17.6         | 92               |   | ı,  |     |
| 15 - 24<br>25 - 44 | 1,278<br>2,681 | 11.8<br>24.8 | 11.6<br>26.2 | <b>102</b><br>95 |   | 100 |     |
| 45 - 54<br>55 - 64 | 1,413<br>1,460 | 13.1<br>13.5 | 12.7<br>12.8 | 103<br>105       |   |     |     |
| 65 - 74<br>75 - 84 | 1,152<br>783   | 10.7<br>7.2  | 9.9<br>6.7   | 108<br>109       |   | 1   |     |
| 85+                | 289            | 2.7          | 2.6          | 109              |   | i i |     |
| Total population   | 10,815         |              |              |                  |   |     |     |