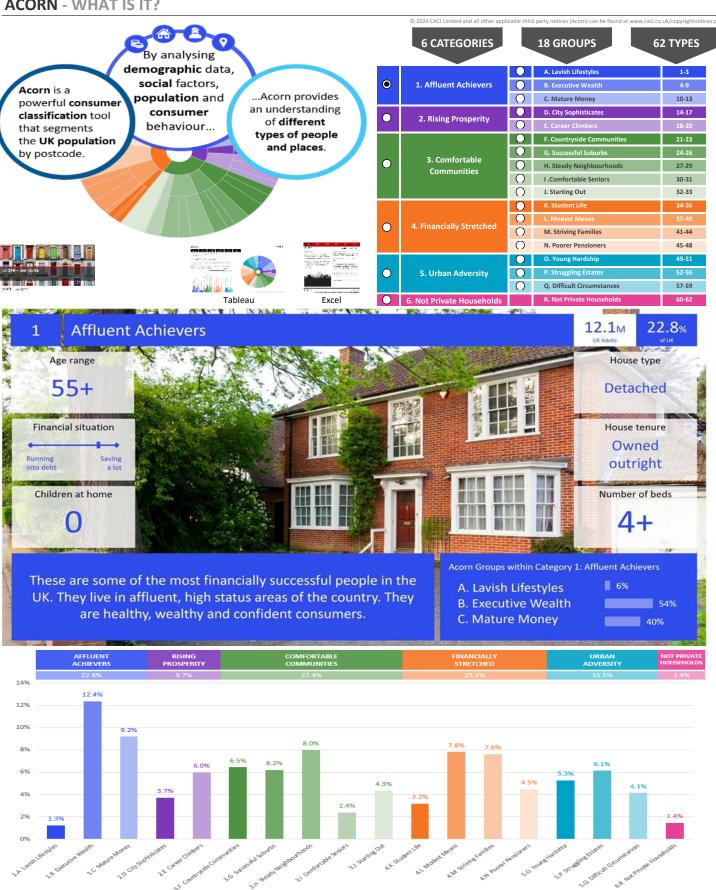

>0               |          |
|                                                      |                                      | Total households                                                                                                                                                                                               | 2,848                |                                 |                                 |                                    |          |





**CATEGORY GROUP TYPE** MAP WHAT IS ACORN?

## **DOMINANT ACORN GROUP - HOUSEHOLDS**

© 2024 CACI Limited and all other applicable third party notices (Acorn) can be found at www.caci.co.uk/copyrightnotices.pdf

Source: OS Open Data 2018









CATEGORY **GROUP** TYPE MAP WHAT IS ACORN?

#### **ACORN - WHAT IS IT?**



United Kingdom



## **MAP OF AREA**

© 2024 CACI Limited and all other applicable third party notices can be found at www.caci.co.uk/copyrightnotices.pdf

Source: OS Open Data 2018

Area: P03576\_Burt's Bar, Buckhaven, KY8 1AT (1 Mile contour) Buckhaven East Wemyss