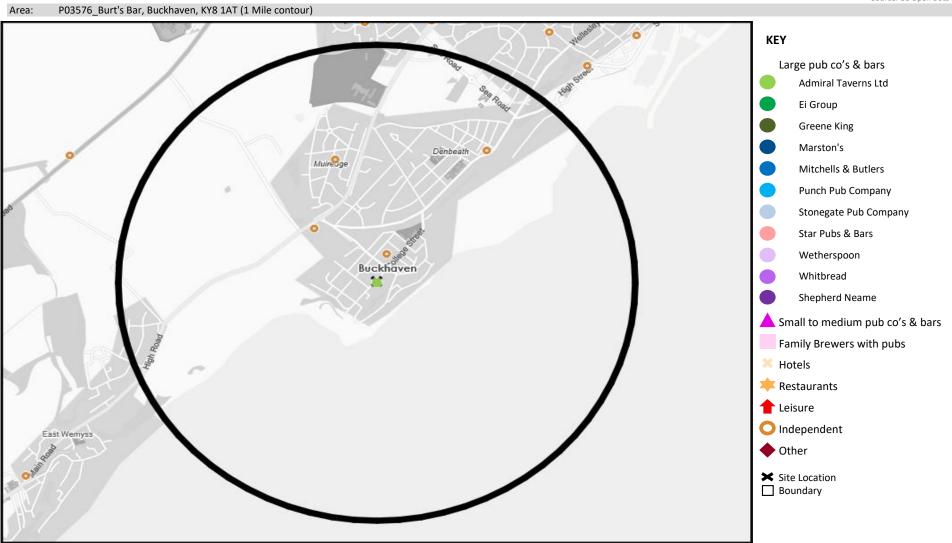

## **MAP OF AREA**

© 2024 CACI Limited and all other applicable third party notices can be found at www.caci.co.uk/copyrightnotices.pdf

Source: OS Open Data 2018

Area: P03576\_Burt's Bar, Buckhaven, KY8 1AT (1 Mile contour) Buckhaven East Wemyss