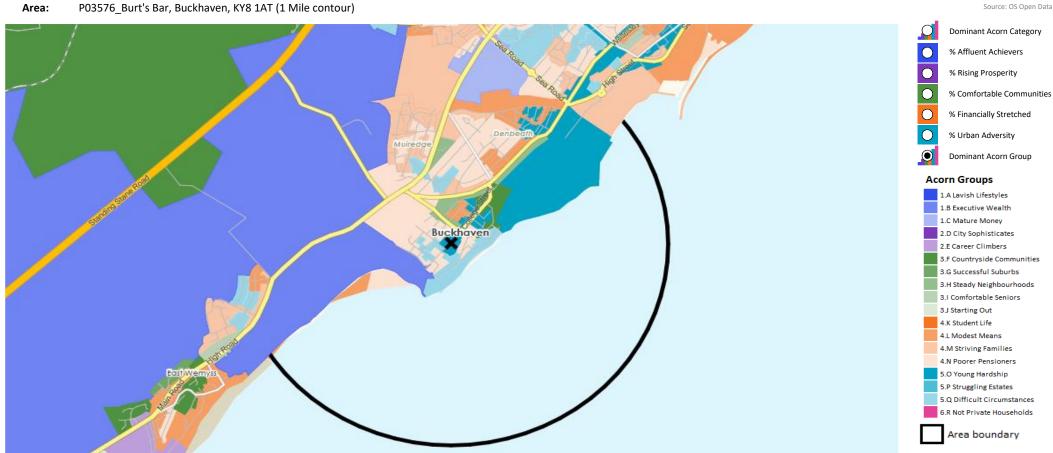

## **DOMINANT ACORN GROUP - HOUSEHOLDS**

© 2024 CACI Limited and all other applicable third party notices (Acorn) can be found at www.caci.co.uk/copyrightnotices.pdf

Source: OS Open Data 2018

CATEGORY **GROUP** TYPE MAP WHAT IS ACORN?

Base: Great | Year: 2023

| Acorn Cat  | egory D | escription              | Area Profile | % for Area | % for Base | Index 0 | 100 | 200 |
|------------|---------|-------------------------|--------------|------------|------------|---------|-----|-----|
| 0          | 1       | Affluent Achievers      | 64           | 2.2        | 22.1       | 10      |     |     |
| 0          | 2       | Rising Prosperity       | 0            | 0.0        | 10.2       | 0       |     |     |
|            | 3       | Comfortable Communities | 180          | 6.3        | 26.5       | 24      |     |     |
| $\bigcirc$ | 4       | Financially Stretched   | 1,921        | 67.5       | 23.7       | 285     |     |     |
| $\bigcirc$ | 5       | Urban Adversity         | 666          | 23.4       | 17.2       | 136     |     |     |
| <b>(</b>   | 6       | Not Private Households  | 17           | 0.6        | 0.3        | 173     |     |     |
| O          | Graph   | 1                       |              |            |            |         |     |     |

### **ACORN GROUP PROFILE - HOUSEHOLDS**

© 2024 CACI Limited and all other applicable third party notices (Acorn) can be found at www.caci.co.uk/copyrightnotices.pd

Area: P03576\_Burt's Bar, Buckhaven, KY8 1AT (1 Mile contour)