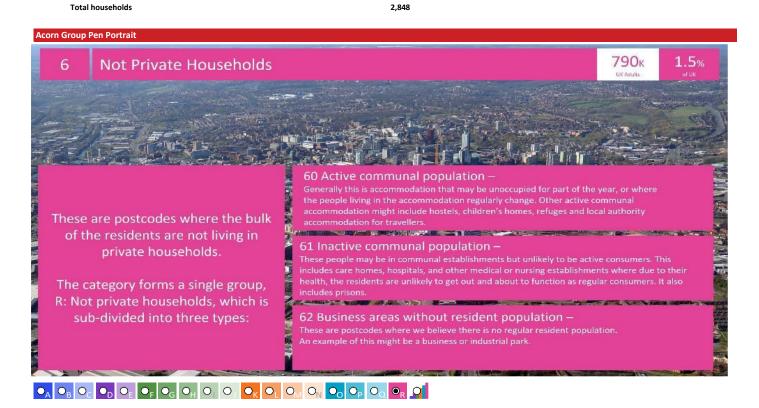

### **ACORN GROUP PROFILE - HOUSEHOLDS**

© 2024 CACI Limited and all other applicable third party notices (Acorn) can be found at www.caci.co.uk/copyrightnotices.pd

Area: P03576\_Burt's Bar, Buckhaven, KY8 1AT (1 Mile contour)

Base: Great E Year: 2023

| Group Des | cription                | Area Profile | % for Area | % for Base | Index 0 | 100 |   |
|-----------|-------------------------|--------------|------------|------------|---------|-----|---|
| 1. Afflue | nt Achievers            |              |            |            |         |     |   |
| 1.A       | Lavish Lifestyles       | 0            | 0.0        | 1.1        | 0       |     |   |
| 1.B       | Executive Wealth        | 0            | 0.0        | 11.3       | 0       |     |   |
| 1.C       | Mature Money            | 64           | 2.2        | 9.6        | 23      |     |   |
| 2. Rising | Prosperity              |              |            |            |         |     |   |
| 2.D       | City Sophisticates      | 0            | 0.0        | 3.8        | 0       |     |   |
| 2.E       | Career Climbers         | 0            | 0.0        | 6.4        | 0       |     |   |
| 3. Comfo  | rtable Communities      |              |            |            |         |     |   |
| 3.F       | Countryside Communities | 22           | 0.8        | 5.7        | 13      |     |   |
| 3.G       | Successful Suburbs      | 0            | 0.0        | 6.0        | 0       |     |   |
| 3.H       | Steady Neighbourhoods   | 141          | 5.0        | 7.4        | 67      |     |   |
| 3.1       | Comfortable Seniors     | 17           | 0.6        | 2.9        | 21      |     |   |
| 3.J       | Starting Out            | 0            | 0.0        | 4.6        | 0       |     |   |
| 4. Financ | ially Stretched         |              |            |            |         |     |   |
| 4.K       | Student Life            | 0            | 0.0        | 2.5        | 0       |     |   |
| 4.L       | Modest Means            | 333          | 11.7       | 8.0        | 146     |     |   |
| 4.M       | Striving Families       | 559          | 19.6       | 7.4        | 263     |     |   |
| 4.N       | Poorer Pensioners       | 1,029        | 36.1       | 5.8        | 627     |     |   |
| 5. Urban  | Adversity               |              |            |            |         |     |   |
| 5.0       | Young Hardship          | 290          | 10.2       | 6.3        | 163     |     |   |
| 5.P       | Struggling Estates      | 0            | 0.0        | 5.7        | 0       |     | _ |
| 5.Q       | Difficult Circumstances | 376          | 13.2       | 5.2        | 252     |     |   |
| 6. Not Pr | ivate Households        |              |            |            |         |     |   |
| 6.R       | Not Private Households  | 17           | 0.6        | 0.3        | 173     |     |   |