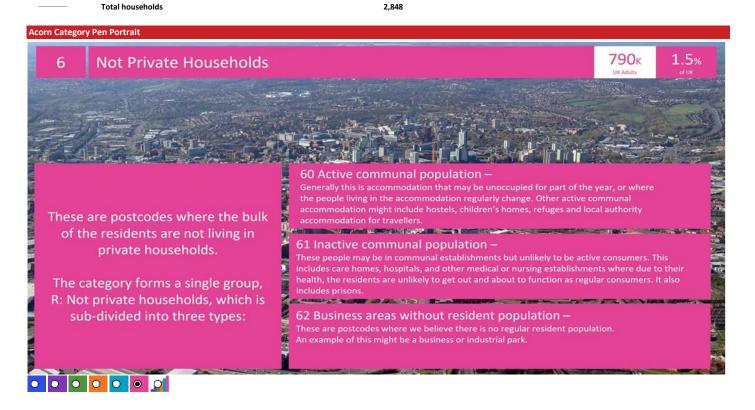

#### **ACORN CATEGORY PROFILE - HOUSEHOLDS**

© 2024 CACI Limited and all other applicable third party notices (Acorn) can be found at www.caci.co.uk/copyrightnotices.p

Area: P03576\_Burt's Bar, Buckhaven, KY8 1AT (1 Mile contour)

Base: Great | Year: 2023

| Acorn Cat  | egory D | escription              | Area Profile | % for Area | % for Base | Index 0 | 100 | 200 |
|------------|---------|-------------------------|--------------|------------|------------|---------|-----|-----|
| 0          | 1       | Affluent Achievers      | 64           | 2.2        | 22.1       | 10      |     |     |
| 0          | 2       | Rising Prosperity       | 0            | 0.0        | 10.2       | 0       |     |     |
|            | 3       | Comfortable Communities | 180          | 6.3        | 26.5       | 24      |     |     |
| $\bigcirc$ | 4       | Financially Stretched   | 1,921        | 67.5       | 23.7       | 285     |     |     |
| $\bigcirc$ | 5       | Urban Adversity         | 666          | 23.4       | 17.2       | 136     |     |     |
| <b>(</b>   | 6       | Not Private Households  | 17           | 0.6        | 0.3        | 173     |     |     |
| O          | Graph   | 1                       |              |            |            |         |     |     |