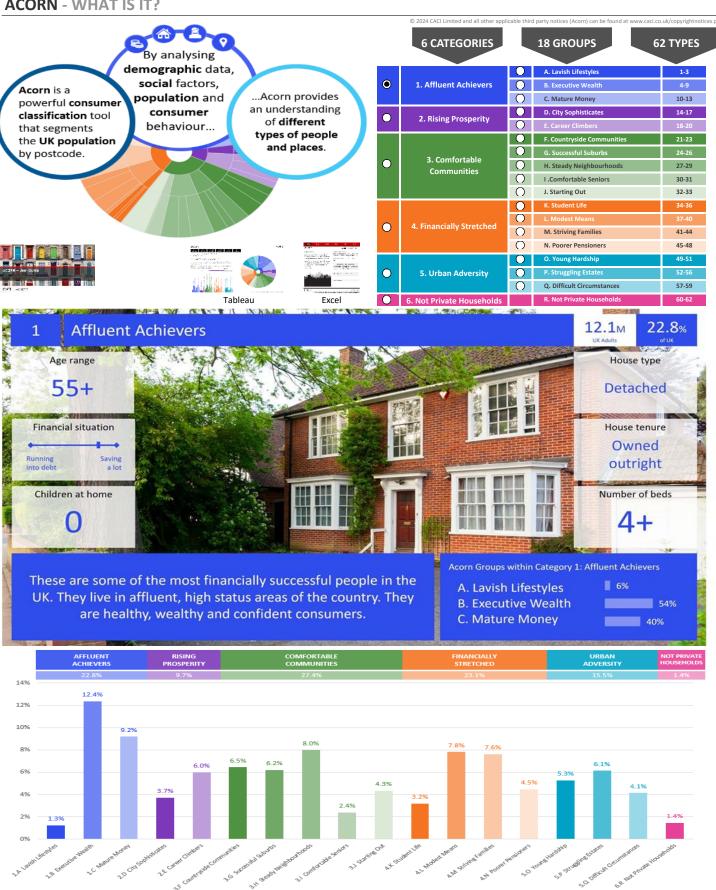

| <b>134</b><br><b>363</b><br>0                   | _        |
|                                                      | Tota                                                 | al households                                                                                                                                                                                     | 18,894                             |                                 |                                        |                                                 |          |





## **DOMINANT ACORN GROUP - HOUSEHOLDS**

© 2024 CACI Limited and all other applicable third party notices (Acorn) can be found at www.caci.co.uk/copyrightnotices.pdf

Source: OS Open Data 2018









#### **ACORN - WHAT IS IT?**



United Kingdom



## **MAP OF AREA**

© 2024 CACI Limited and all other applicable third party notices can be found at www.caci.co.uk/copyrightnotices.pdf

Source: OS Open Data 2018

Area: P03538\_Bear, Bedford, MK40 1NN (1 Mile contour) Bedford Longholme Way Cardington Road