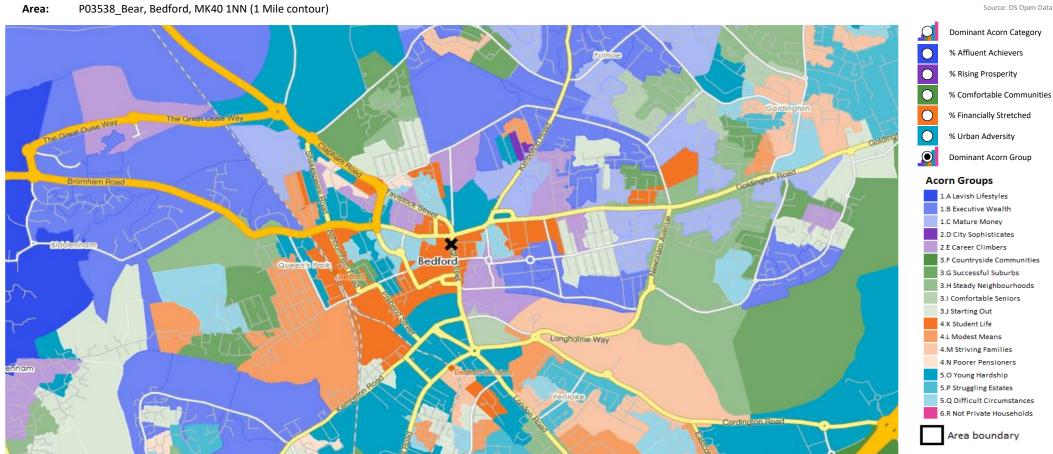

## **DOMINANT ACORN GROUP - HOUSEHOLDS**

© 2024 CACI Limited and all other applicable third party notices (Acorn) can be found at www.caci.co.uk/copyrightnotices.pdf

Source: OS Open Data 2018

### **ACORN CATEGORY PROFILE - HOUSEHOLDS**

P03538\_Bear, Bedford, MK40 1NN (1 Mile contour) Area: Great Britain

Base: 2023 Year:

| Acorn Cat  | egory D | escription              | Area Profile | % for Area | % for Base | Index 0 | 100 | 200 |
|------------|---------|-------------------------|--------------|------------|------------|---------|-----|-----|
| $\bigcirc$ | 1       | Affluent Achievers      | 2,254        | 11.9       | 22.1       | 54      |     |     |
| O          | 2       | Rising Prosperity       | 2,069        | 11.0       | 10.2       | 108     |     |     |
| 0          | 3       | Comfortable Communities | 3,768        | 19.9       | 26.5       | 75      |     |     |
| $\bigcirc$ | 4       | Financially Stretched   | 5,001        | 26.5       | 23.7       | 112     |     |     |
| <b>(</b>   | 5       | Urban Adversity         | 5,592        | 29.6       | 17.2       | 172     |     |     |
|            | 6       | Not Private Households  | 210          | 1.1        | 0.3        | 323     |     |     |
|            | Graph   | 'n                      |              |            |            |         |     |     |

Base: Year: 2023

| n Group Description                     |           | Area Profile | % for Area | % for Base | Index 0 | 100 |  |
|-----------------------------------------|-----------|--------------|------------|------------|---------|-----|--|
| 1. Affluent Achievers                   |           |              |            |            |         |     |  |
| 1.A Lavish Lifestyles                   |           | 15           | 0.1        | 1.1        | 7       |     |  |
| 1.B Executive Wealt                     | h         | 1,309        | 6.9        | 11.3       | 61      |     |  |
| 1.C Mature Money                        |           | 930          | 4.9        | 9.6        | 51      |     |  |
| 2. Rising Prosperity                    |           |              |            |            |         |     |  |
| 2.D City Sophisticate                   | es        | 125          | 0.7        | 3.8        | 17      |     |  |
| 2.E Career Climbers                     |           | 1,944        | 10.3       | 6.4        | 161     |     |  |
| 3. Comfortable Communit                 | ies       |              |            |            |         |     |  |
| 3.F Countryside Cor                     | nmunities | 2            | 0.0        | 5.7        | 0       |     |  |
| <ol> <li>3.G Successful Subu</li> </ol> | rbs       | 671          | 3.6        | 6.0        | 60      |     |  |
| 3.H Steady Neighbo                      | urhoods   | 560          | 3.0        | 7.4        | 40      |     |  |
| 3.I Comfortable Se                      | niors     | 167          | 0.9        | 2.9        | 31      |     |  |
| 3.J Starting Out                        |           | 2,368        | 12.5       | 4.6        | 275     |     |  |
| 4. Financially Stretched                |           |              |            |            |         |     |  |
| 4.K Student Life                        |           | 2,289        | 12.1       | 2.5        | 483     |     |  |
| 4.L Modest Means                        |           | 1,843        | 9.8        | 8.0        | 122     |     |  |
| 4.M Striving Families                   | <b>i</b>  | 283          | 1.5        | 7.4        | 20      |     |  |
| 4.N Poorer Pensione                     | ers       | 586          | 3.1        | 5.8        | 54      |     |  |
| 5. Urban Adversity                      |           |              |            |            |         |     |  |
| 5.O Young Hardship                      |           | 3,508        | 18.6       | 6.3        | 297     |     |  |
| 5.P Struggling Estat                    | es        | 556          | 2.9        | 5.7        | 52      |     |  |
| 5.Q Difficult Circum:                   | stances   | 1,528        | 8.1        | 5.2        | 154     |     |  |
| 6. Not Private Households               | ;         |              |            |            |         |     |  |
| 6.R Not Private Hou                     | seholds   | 210          | 1.1        | 0.3        | 323     |     |  |