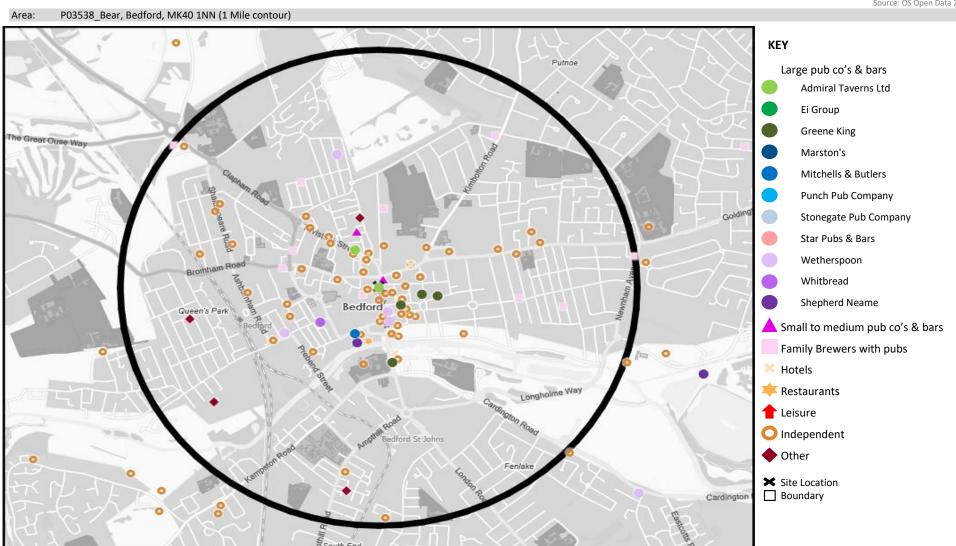

## **MAP OF AREA**

© 2024 CACI Limited and all other applicable third party notices (CGA) can be found at www.caci.co.uk/copyrightnotices.pdf

Source: OS Open Data 2018

acorn

CATEGORY **GROUP** TYPE MAP WHAT IS ACORN?

## **MAP OF AREA**

© 2024 CACI Limited and all other applicable third party notices can be found at www.caci.co.uk/copyrightnotices.pdf

Source: OS Open Data 2018

Area: P03538\_Bear, Bedford, MK40 1NN (1 Mile contour) Bedford Longholme Way Cardington Road