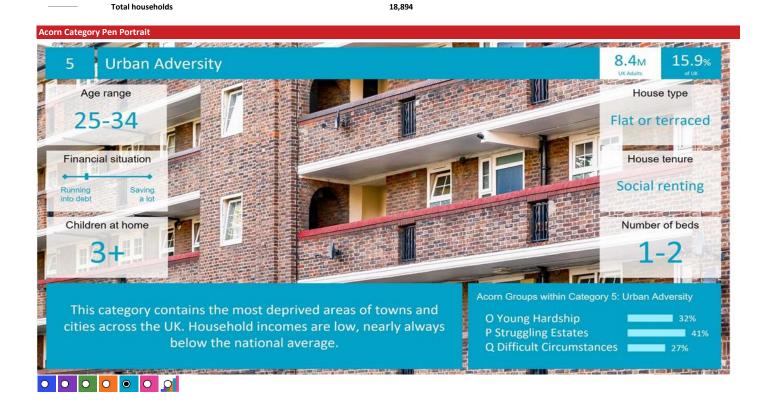

### **ACORN CATEGORY PROFILE - HOUSEHOLDS**

P03538\_Bear, Bedford, MK40 1NN (1 Mile contour) Area: Great Britain

Base: 2023 Year:

| Acorn Cat  | egory D | escription              | Area Profile | % for Area | % for Base | Index 0 | 100 | 200 |
|------------|---------|-------------------------|--------------|------------|------------|---------|-----|-----|
| $\bigcirc$ | 1       | Affluent Achievers      | 2,254        | 11.9       | 22.1       | 54      |     |     |
| O          | 2       | Rising Prosperity       | 2,069        | 11.0       | 10.2       | 108     |     |     |
| 0          | 3       | Comfortable Communities | 3,768        | 19.9       | 26.5       | 75      |     |     |
| $\bigcirc$ | 4       | Financially Stretched   | 5,001        | 26.5       | 23.7       | 112     |     |     |
| <b>(</b>   | 5       | Urban Adversity         | 5,592        | 29.6       | 17.2       | 172     |     |     |
|            | 6       | Not Private Households  | 210          | 1.1        | 0.3        | 323     |     |     |
|            | Graph   | 'n                      |              |            |            |         |     |     |

#### Acorn Group Pen Portrait

3.4<sub>M</sub>