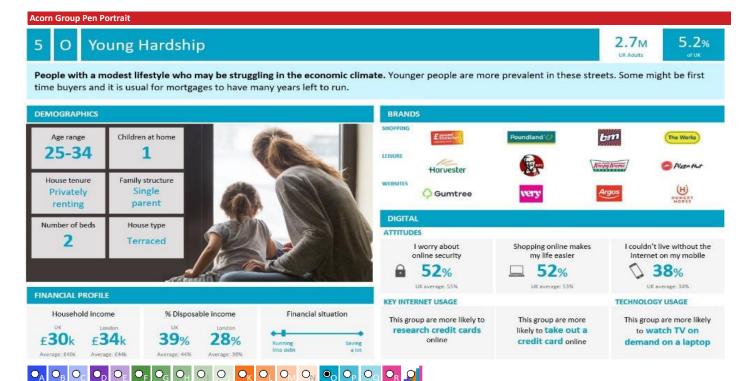

### **ACORN TYPE PROFILE - HOUSEHOLDS**

P01122\_Oddfellows Arms, Manchester, M30 0DF (10 min contour) Area:

Base: Great Britain

2021 Year:

|                                             |                                                    |                                                                                                                                                                                                    | Area Profile                       | % for Area                             | % for Base                             | Index                                  | 0 100 200 |
|---------------------------------------------|----------------------------------------------------|----------------------------------------------------------------------------------------------------------------------------------------------------------------------------------------------------|------------------------------------|----------------------------------------|----------------------------------------|----------------------------------------|-----------|
| - Affluent Achievers                        |                                                    |                                                                                                                                                                                                    |                                    |                                        |                                        |                                        |           |
| 1.A Lavish Lifestyles                       | 1.A.1<br>1.A.2<br>1.A.3                            | Exclusive enclaves<br>Metropolitan money<br>Large house luxury                                                                                                                                     | 0<br>0<br>20                       | 0.0<br>0.0<br>0.1                      | 0.1<br>0.2<br>0.9                      | 0<br>0<br>7                            |           |
| 1.B Executive Wealth                        | 1.B.4<br>1.B.5<br>1.B.6<br>1.B.7<br>1.B.8<br>1.B.9 | Asset rich families Wealthy countryside commuters Financially comfortable families Affluent professionals Prosperous suburban families Well-off edge of towners                                    | 109<br>0<br>66<br>300<br>444<br>87 | 0.3<br>0.0<br>0.2<br>0.9<br>1.3<br>0.3 | 2.6<br>2.4<br>2.2<br>0.9<br>1.5<br>1.6 | 12<br>0<br>9<br><b>106</b><br>87<br>16 |           |
| 1.C Mature Money                            | 1.C.11<br>1.C.12                                   | Better-off villagers<br>Settled suburbia, older people<br>Retired and empty nesters<br>Upmarket downsizers                                                                                         | 0<br>1,278<br>0<br>258             | 0.0<br>3.8<br>0.0<br>0.8               | 3.0<br>2.9<br>2.5<br>1.3               | 0<br><b>134</b><br>0<br>59             | =-        |
| 2. Rising Prosperity 2.D City Sophisticates |                                                    |                                                                                                                                                                                                    |                                    |                                        |                                        |                                        |           |
| 2.E Career Climbers                         | 2.D.15<br>2.D.16                                   | Townhouse cosmopolitans Younger professionals in smaller flats Metropolitan professionals Socialising young renters                                                                                | 0<br>0<br>0<br>22                  | 0.0<br>0.0<br>0.0<br>0.1               | 0.7<br>1.5<br>0.8<br>1.0               | 0<br>0<br>0<br>6                       |           |
|                                             | 2.E.19                                             | Career driven young families<br>First time buyers in small, modern homes<br>Mixed metropolitan areas                                                                                               | 13<br>3,172<br>0                   | 0.0<br>9.5<br>0.0                      | 1.9<br>3.3<br>1.0                      | 2<br><b>290</b><br>0                   |           |
| 3.F Countryside Communities                 |                                                    |                                                                                                                                                                                                    |                                    |                                        |                                        |                                        |           |
| 3.G Successful Suburbs                      | 3.F.21<br>3.F.22<br>3.F.23                         | Farms and cottages<br>Older couples and families in rural areas<br>Owner occupiers in small towns and villages                                                                                     | 0<br>0<br>0                        | 0.0<br>0.0<br>0.0                      | 1.5<br>1.1<br>3.2                      | 0<br>0<br>0                            |           |
|                                             | 3.G.25                                             | Comfortably-off families in modern housing<br>Larger family homes, multi-ethnic areas<br>Semi-professional families, owner occupied neighbourhoods                                                 | 319<br>45<br>45                    | 1.0<br>0.1<br>0.1                      | 2.6<br>0.8<br>2.4                      | 36<br>16<br>6                          |           |
| 3.H Steady Neighbourhoods                   | 3.H.28                                             | Suburban semis, conventional attitudes Owner occupied terraces, average income Established suburbs, older families                                                                                 | 2,259<br>25<br>112                 | 6.8<br>0.1<br>0.3                      | 3.4<br>1.6<br>2.3                      | <b>197</b><br>5<br>14                  | =-        |
| 3.I Comfortable Seniors                     | 3.I.30<br>3.I.31                                   | Older people, neat and tidy neighbourhoods<br>Elderly singles in purpose-built accommodation                                                                                                       | 145<br>10                          | 0.4<br>0.0                             | 2.4<br>0.5                             | 18<br>6                                |           |
| 3.J Starting Out                            | 3.J.32<br>3.J.33                                   | Educated families in terraces, young children<br>Smaller houses and starter homes                                                                                                                  | 1,193<br>932                       | 3.6<br>2.8                             | 2.1<br>2.3                             | 171<br>124                             | _         |
| Financially Stretched 4.K Student Life      | 3.3.33                                             | Smaller Houses and starter homes                                                                                                                                                                   | 932                                | 2.0                                    | 2.3                                    | 124                                    |           |
|                                             | 4.K.35                                             | Student flats and halls of residence<br>Term-time terraces<br>Educated young people in flats and tenements                                                                                         | 11<br>0<br>2,353                   | 0.0<br>0.0<br>7.1                      | 0.4<br>0.3<br>1.7                      | 9<br>0<br><b>406</b>                   | _         |
| 4.L Modest Means                            | 4.L.37<br>4.L.38<br>4.L.39<br>4.L.40               | Low cost flats in suburban areas<br>Semi-skilled workers in traditional neighbourhoods<br>Fading owner occupied terraces<br>High occupancy terraces, culturally diverse family areas               | 235<br>786<br>1,218<br>0           | 0.7<br>2.4<br>3.7<br>0.0               | 1.4<br>2.6<br>2.9<br>1.0               | 50<br>90<br><b>127</b><br>0            | 200       |
| 4.M Striving Families                       | 4.M.42<br>4.M.43                                   | Labouring semi-rural estates<br>Struggling young families in post-war terraces<br>Families in right-to-buy estates<br>Post-war estates, limited means                                              | 0<br>553<br>830<br>1,231           | 0.0<br>1.7<br>2.5<br>3.7               | 1.6<br>1.7<br>2.1<br>2.2               | 0<br>99<br><b>120</b><br><b>168</b>    |           |
| 4.N Poorer Pensioners  Urban Adversity      | 4.N.46<br>4.N.47                                   | Pensioners in social housing, semis and terraces<br>Elderly people in social rented flats<br>Low income older people in smaller semis<br>Pensioners and singles in social rented flats             | 36<br>991<br>484<br>609            | 0.1<br>3.0<br>1.5<br>1.8               | 0.8<br>1.1<br>2.3<br>1.8               | 14<br><b>274</b><br>64<br><b>103</b>   |           |
| 5.0 Young Hardship                          | 5.0.50                                             | Young families in low cost private flats<br>Struggling younger people in mixed tenure<br>Young people in small, low cost terraces                                                                  | 1,783<br>1,370<br>2,464            | 5.3<br>4.1<br>7.4                      | 2.1<br>1.7<br>2.3                      | 249<br>235<br>328                      |           |
| 5.P Struggling Estates                      | 5.P.52<br>5.P.53<br>5.P.54<br>5.P.55               | Poorer families, many children, terraced housing Low income terraces Multi-ethnic, purpose-built estates Deprived and ethnically diverse in flats Low income large families in social rented semis | 1,744<br>75<br>0<br>0<br>528       | 5.2<br>0.2<br>0.0<br>0.0<br>1.6        | 1.6<br>0.9<br>1.2<br>0.8<br>1.6        | 322<br>26<br>0<br>0<br>96              | =         |
| 5.Q Difficult Circumstances                 | 5.Q.57<br>5.Q.58                                   | Social rented flats, families and single parents Singles and young families, some receiving benefits Deprived areas and high-rise flats                                                            | 226<br>2,004<br>2,930              | 0.7<br>6.0<br>8.8                      | 1.5<br>1.8<br>2.0                      | 45<br><b>335</b><br><b>431</b>         |           |
| 6.R Not Private Households                  |                                                    |                                                                                                                                                                                                    | _,                                 | 2.3                                    |                                        |                                        |           |
| om Not Frivate Households                   | 6.R.61                                             | Active communal population<br>Inactive communal population<br>Business areas without resident population                                                                                           | 15<br>39<br>0                      | 0.0<br>0.1<br>0                        | 0.1<br>0.3<br>0                        | 77<br>42<br>0                          | _         |
|                                             |                                                    | Total households                                                                                                                                                                                   | 33,369                             |                                        |                                        |                                        |           |