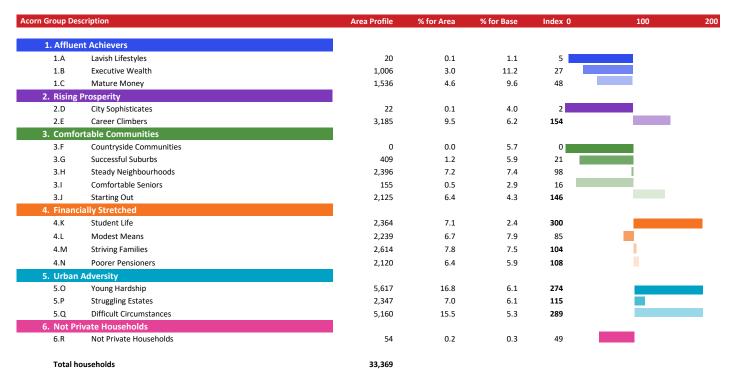

Total households

Base: Great Year: 2021

| Acorn Cat  | egory D | escription              | Area Profile | % for Area | % for Base | Index 0 | 100 | 200 |
|------------|---------|-------------------------|--------------|------------|------------|---------|-----|-----|
| <b>O</b>   | 1       | Affluent Achievers      | 2,562        | 7.7        | 22.0       | 35      |     |     |
| O          | 2       | Rising Prosperity       | 3,207        | 9.6        | 10.1       | 95      |     |     |
| 0          | 3       | Comfortable Communities | 5,085        | 15.2       | 26.2       | 58      |     |     |
| $\bigcirc$ | 4       | Financially Stretched   | 9,337        | 28.0       | 23.7       | 118     |     |     |
| <b>(</b>   | 5       | Urban Adversity         | 13,124       | 39.3       | 17.6       | 223     |     |     |
|            | 6       | Not Private Households  | 54           | 0.2        | 0.3        | 49      |     |     |
| O          | Graph   | 'n                      |              |            |            |         |     |     |

33,369

CATEGORY GROUP TYPE MAP WHAT IS ACORN?