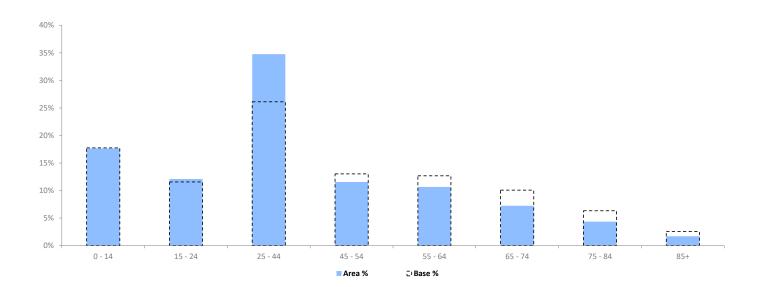

4.3

1.7

Area: P01122\_Oddfellows Arms, Manchester, M30 0DF (10 min contour)

Base: **Great Britain** Year: 2021

45 - 54

55 - 64

65 - 74

75 - 84

85+

|                   | Area Profile    | Area %       | Base %       | Index<br>av=100   | 0 | 100 | 200 |
|-------------------|-----------------|--------------|--------------|-------------------|---|-----|-----|
| 0.44              | 42.207          | 47.7         | 47.7         | 100               |   | 1   |     |
| 0 - 14<br>15 - 24 | 12,287<br>8,415 | 17.7<br>12.1 | 17.7<br>11.6 | 100<br><b>105</b> |   |     |     |
| 25 - 44           | 24,196          | 34.8         | 26.1         | 133               |   |     |     |

8,047

7,416

5,037

3,026

1,185 69,609 **Total population** 