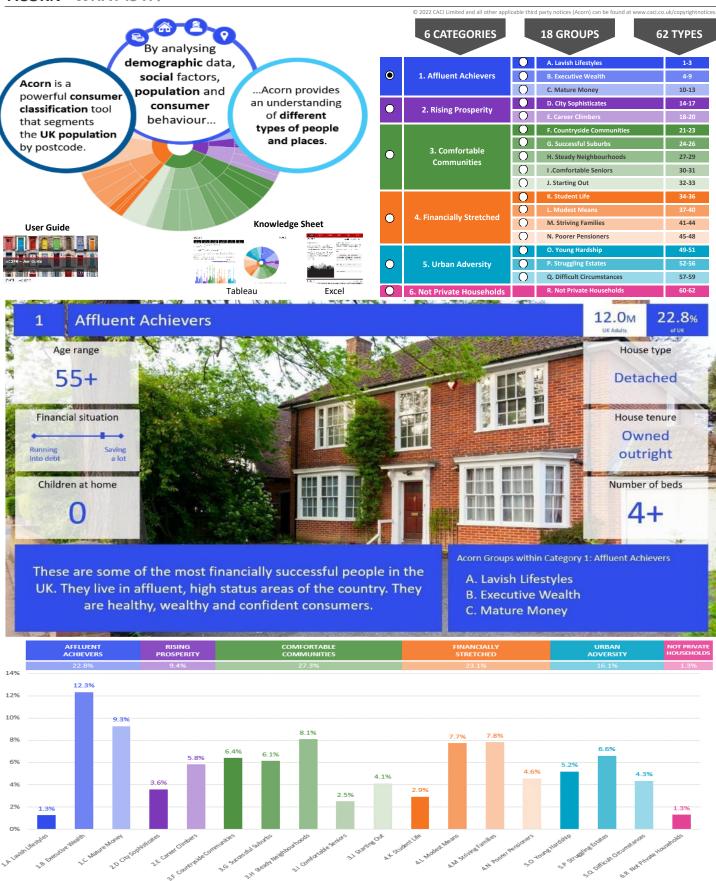

### **ACORN TYPE PROFILE - HOUSEHOLDS**

P01122\_Oddfellows Arms, Manchester, M30 0DF (10 min contour) Area:

Base: Great Britain

2021 Year:

|                                             |                                                    |                                                                                                                                                                                                    | Area Profile                       | % for Area                             | % for Base                             | Index                                  | 0 100 200 |
|---------------------------------------------|----------------------------------------------------|----------------------------------------------------------------------------------------------------------------------------------------------------------------------------------------------------|------------------------------------|----------------------------------------|----------------------------------------|----------------------------------------|-----------|
| - Affluent Achievers                        |                                                    |                                                                                                                                                                                                    |                                    |                                        |                                        |                                        |           |
| 1.A Lavish Lifestyles                       | 1.A.1<br>1.A.2<br>1.A.3                            | Exclusive enclaves<br>Metropolitan money<br>Large house luxury                                                                                                                                     | 0<br>0<br>20                       | 0.0<br>0.0<br>0.1                      | 0.1<br>0.2<br>0.9                      | 0<br>0<br>7                            |           |
| 1.B Executive Wealth                        | 1.B.4<br>1.B.5<br>1.B.6<br>1.B.7<br>1.B.8<br>1.B.9 | Asset rich families Wealthy countryside commuters Financially comfortable families Affluent professionals Prosperous suburban families Well-off edge of towners                                    | 109<br>0<br>66<br>300<br>444<br>87 | 0.3<br>0.0<br>0.2<br>0.9<br>1.3<br>0.3 | 2.6<br>2.4<br>2.2<br>0.9<br>1.5<br>1.6 | 12<br>0<br>9<br><b>106</b><br>87<br>16 |           |
| 1.C Mature Money                            | 1.C.11<br>1.C.12                                   | Better-off villagers<br>Settled suburbia, older people<br>Retired and empty nesters<br>Upmarket downsizers                                                                                         | 0<br>1,278<br>0<br>258             | 0.0<br>3.8<br>0.0<br>0.8               | 3.0<br>2.9<br>2.5<br>1.3               | 0<br><b>134</b><br>0<br>59             | =-        |
| 2. Rising Prosperity 2.D City Sophisticates |                                                    |                                                                                                                                                                                                    |                                    |                                        |                                        |                                        |           |
| 2.E Career Climbers                         | 2.D.15<br>2.D.16                                   | Townhouse cosmopolitans Younger professionals in smaller flats Metropolitan professionals Socialising young renters                                                                                | 0<br>0<br>0<br>22                  | 0.0<br>0.0<br>0.0<br>0.1               | 0.7<br>1.5<br>0.8<br>1.0               | 0<br>0<br>0<br>6                       |           |
|                                             | 2.E.19                                             | Career driven young families<br>First time buyers in small, modern homes<br>Mixed metropolitan areas                                                                                               | 13<br>3,172<br>0                   | 0.0<br>9.5<br>0.0                      | 1.9<br>3.3<br>1.0                      | 2<br><b>290</b><br>0                   |           |
| 3.F Countryside Communities                 |                                                    |                                                                                                                                                                                                    |                                    |                                        |                                        |                                        |           |
| 3.G Successful Suburbs                      | 3.F.21<br>3.F.22<br>3.F.23                         | Farms and cottages<br>Older couples and families in rural areas<br>Owner occupiers in small towns and villages                                                                                     | 0<br>0<br>0                        | 0.0<br>0.0<br>0.0                      | 1.5<br>1.1<br>3.2                      | 0<br>0<br>0                            |           |
|                                             | 3.G.25                                             | Comfortably-off families in modern housing<br>Larger family homes, multi-ethnic areas<br>Semi-professional families, owner occupied neighbourhoods                                                 | 319<br>45<br>45                    | 1.0<br>0.1<br>0.1                      | 2.6<br>0.8<br>2.4                      | 36<br>16<br>6                          |           |
| 3.H Steady Neighbourhoods                   | 3.H.28                                             | Suburban semis, conventional attitudes Owner occupied terraces, average income Established suburbs, older families                                                                                 | 2,259<br>25<br>112                 | 6.8<br>0.1<br>0.3                      | 3.4<br>1.6<br>2.3                      | <b>197</b><br>5<br>14                  | =-        |
| 3.I Comfortable Seniors                     | 3.I.30<br>3.I.31                                   | Older people, neat and tidy neighbourhoods<br>Elderly singles in purpose-built accommodation                                                                                                       | 145<br>10                          | 0.4<br>0.0                             | 2.4<br>0.5                             | 18<br>6                                |           |
| 3.J Starting Out                            | 3.J.32<br>3.J.33                                   | Educated families in terraces, young children<br>Smaller houses and starter homes                                                                                                                  | 1,193<br>932                       | 3.6<br>2.8                             | 2.1<br>2.3                             | 171<br>124                             | _         |
| Financially Stretched 4.K Student Life      | 3.3.33                                             | Smaller Houses and starter homes                                                                                                                                                                   | 932                                | 2.0                                    | 2.3                                    | 124                                    |           |
|                                             | 4.K.35                                             | Student flats and halls of residence<br>Term-time terraces<br>Educated young people in flats and tenements                                                                                         | 11<br>0<br>2,353                   | 0.0<br>0.0<br>7.1                      | 0.4<br>0.3<br>1.7                      | 9<br>0<br><b>406</b>                   | _         |
| 4.L Modest Means                            | 4.L.37<br>4.L.38<br>4.L.39<br>4.L.40               | Low cost flats in suburban areas<br>Semi-skilled workers in traditional neighbourhoods<br>Fading owner occupied terraces<br>High occupancy terraces, culturally diverse family areas               | 235<br>786<br>1,218<br>0           | 0.7<br>2.4<br>3.7<br>0.0               | 1.4<br>2.6<br>2.9<br>1.0               | 50<br>90<br><b>127</b><br>0            | 200       |
| 4.M Striving Families                       | 4.M.42<br>4.M.43                                   | Labouring semi-rural estates<br>Struggling young families in post-war terraces<br>Families in right-to-buy estates<br>Post-war estates, limited means                                              | 0<br>553<br>830<br>1,231           | 0.0<br>1.7<br>2.5<br>3.7               | 1.6<br>1.7<br>2.1<br>2.2               | 0<br>99<br><b>120</b><br><b>168</b>    |           |
| 4.N Poorer Pensioners  Urban Adversity      | 4.N.46<br>4.N.47                                   | Pensioners in social housing, semis and terraces<br>Elderly people in social rented flats<br>Low income older people in smaller semis<br>Pensioners and singles in social rented flats             | 36<br>991<br>484<br>609            | 0.1<br>3.0<br>1.5<br>1.8               | 0.8<br>1.1<br>2.3<br>1.8               | 14<br><b>274</b><br>64<br><b>103</b>   |           |
| 5.0 Young Hardship                          | 5.0.50                                             | Young families in low cost private flats<br>Struggling younger people in mixed tenure<br>Young people in small, low cost terraces                                                                  | 1,783<br>1,370<br>2,464            | 5.3<br>4.1<br>7.4                      | 2.1<br>1.7<br>2.3                      | 249<br>235<br>328                      |           |
| 5.P Struggling Estates                      | 5.P.52<br>5.P.53<br>5.P.54<br>5.P.55               | Poorer families, many children, terraced housing Low income terraces Multi-ethnic, purpose-built estates Deprived and ethnically diverse in flats Low income large families in social rented semis | 1,744<br>75<br>0<br>0<br>528       | 5.2<br>0.2<br>0.0<br>0.0<br>1.6        | 1.6<br>0.9<br>1.2<br>0.8<br>1.6        | 322<br>26<br>0<br>0<br>96              | =         |
| 5.Q Difficult Circumstances                 | 5.Q.57<br>5.Q.58                                   | Social rented flats, families and single parents Singles and young families, some receiving benefits Deprived areas and high-rise flats                                                            | 226<br>2,004<br>2,930              | 0.7<br>6.0<br>8.8                      | 1.5<br>1.8<br>2.0                      | 45<br><b>335</b><br><b>431</b>         |           |
| 6.R Not Private Households                  |                                                    |                                                                                                                                                                                                    | _,                                 | 2.3                                    |                                        |                                        |           |
| om Not Frivate Households                   | 6.R.61                                             | Active communal population<br>Inactive communal population<br>Business areas without resident population                                                                                           | 15<br>39<br>0                      | 0.0<br>0.1<br>0                        | 0.1<br>0.3<br>0                        | 77<br>42<br>0                          | _         |
|                                             |                                                    | Total households                                                                                                                                                                                   | 33,369                             |                                        |                                        |                                        |           |