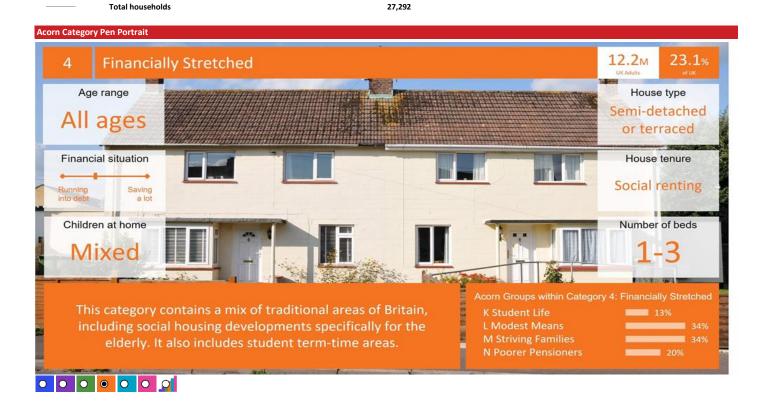

Year: 2022

| Group Description           | Area Profile | % for Area | % for Base | Index 0 | 100 |
|-----------------------------|--------------|------------|------------|---------|-----|
| 1. Affluent Achievers       |              |            |            |         |     |
| 1.A Lavish Lifestyles       | 0            | 0.0        | 1.1        | 0       |     |
| 1.B Executive Wealth        | 1,387        | 5.1        | 11.2       | 45      |     |
| 1.C Mature Money            | 1,381        | 5.1        | 9.6        | 53      |     |
| 2. Rising Prosperity        |              |            |            |         |     |
| 2.D City Sophisticates      | 0            | 0.0        | 4.0        | 0       |     |
| 2.E Career Climbers         | 349          | 1.3        | 6.3        | 20      |     |
| 3. Comfortable Communities  |              |            |            |         |     |
| 3.F Countryside Communities | 2,005        | 7.3        | 5.7        | 128     |     |
| 3.G Successful Suburbs      | 598          | 2.2        | 5.9        | 37      |     |
| 3.H Steady Neighbourhoods   | 652          | 2.4        | 7.4        | 32      |     |
| 3.I Comfortable Seniors     | 755          | 2.8        | 2.9        | 96      |     |
| 3.J Starting Out            | 637          | 2.3        | 4.4        | 53      |     |
| 4. Financially Stretched    |              |            |            |         |     |
| 4.K Student Life            | 0            | 0.0        | 2.5        | 0       |     |
| 4.L Modest Means            | 4,541        | 16.6       | 7.9        | 209     |     |
| 4.M Striving Families       | 4,610        | 16.9       | 7.5        | 226     |     |
| 4.N Poorer Pensioners       | 5,782        | 21.2       | 5.8        | 364     |     |
| 5. Urban Adversity          |              |            |            |         |     |
| 5.O Young Hardship          | 1,645        | 6.0        | 6.2        | 97      | 1   |
| 5.P Struggling Estates      | 417          | 1.5        | 5.9        | 26      |     |
| 5.Q Difficult Circumstances | 2,348        | 8.6        | 5.3        | 163     |     |
| 6. Not Private Households   |              |            |            |         |     |
| 6.R Not Private Households  | 185          | 0.7        | 0.3        | 204     |     |