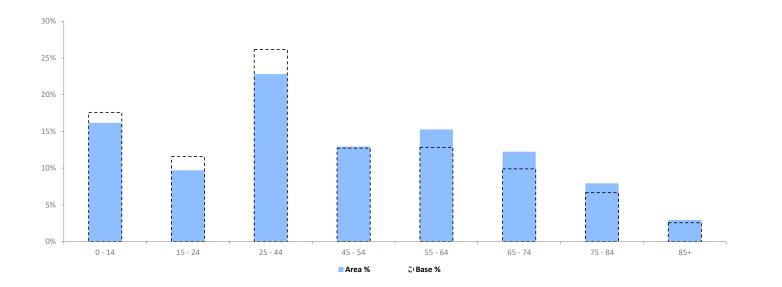

Base: Great Britain Year: 2022

|                  | Area Profile | Area % | Base % | Index<br>av=100 | 0 100 | 200 |
|------------------|--------------|--------|--------|-----------------|-------|-----|
| 0 - 14           | 9,251        | 16.2   | 17.6   | 92              |       |     |
| 15 - 24          | 5,557        | 9.7    | 11.6   | 84              |       |     |
| 25 - 44          | 13,055       | 22.8   | 26.2   | 87              |       |     |
| 45 - 54          | 7,403        | 12.9   | 12.7   | 102             |       |     |
| 55 - 64          | 8,737        | 15.3   | 12.8   | 119             |       |     |
| 65 - 74          | 6,999        | 12.2   | 9.9    | 124             |       |     |
| 75 - 84          | 4,538        | 7.9    | 6.7    | 119             |       |     |
| 85+              | 1,684        | 2.9    | 2.6    | 115             |       |     |
| Total population | 57,224       |        |        |                 |       |     |