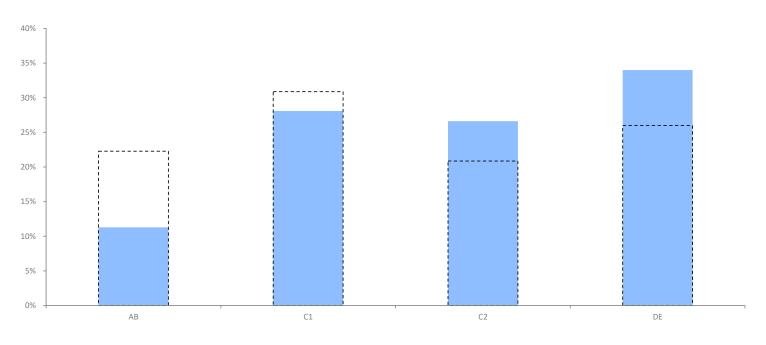

### **SOCIAL GRADE**

|                                                             | Area Profile | Area % | Base % | Index<br>av=100 | 0 | 100 | 200 |
|-------------------------------------------------------------|--------------|--------|--------|-----------------|---|-----|-----|
| AB: Higher or intermediate managerial/admin/professional    | 3.082        | 11.3   | 22.3   | 51              |   |     |     |
| C1: Supervisory, clerical, jr managerial/admin/professional | 7,669        | 28.1   | 30.9   | 91              |   |     |     |
| C2: Skilled manual workers                                  | 7,263        | 26.6   | 20.9   | 128             |   |     |     |
| DE: Semi-skilled and unskilled manual workers               | 9,278        | 34.0   | 26.0   | 131             |   |     |     |
| on state henefit unemployed lowest grade workers            |              |        |        |                 |   |     |     |

/on state benefit,unemployed, lowest grade workers

Total household reference persons aged 16 to 64 27,292

Area % ZIBase %