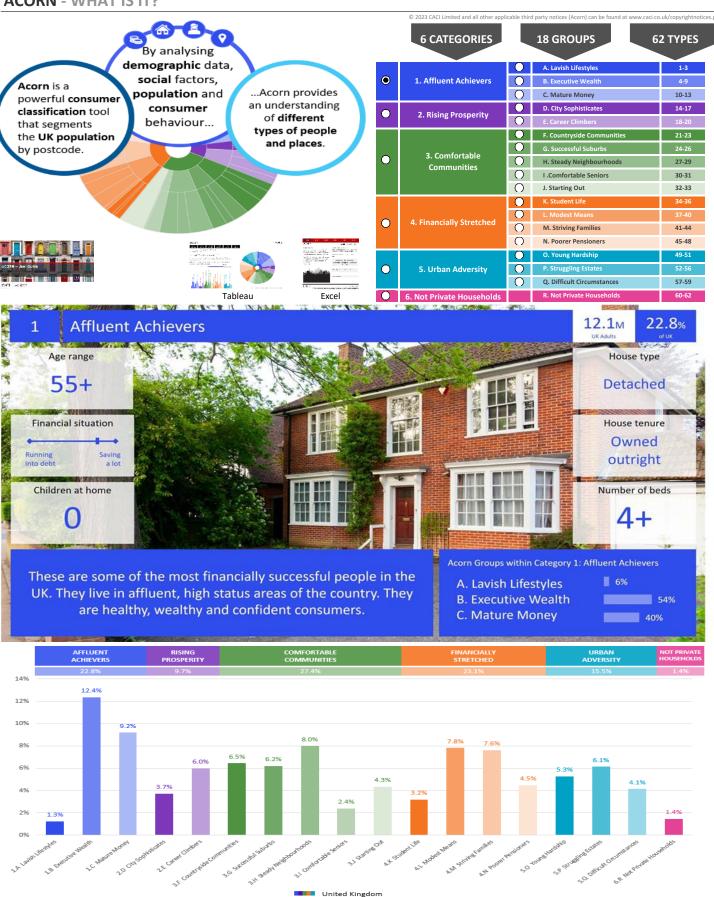

### **ACORN - WHAT IS IT?**

### **ACORN CATEGORY PROFILE - HOUSEHOLDS**

© 2023 CACI Limited and all other applicable third party notices (Acorn) can be found at www.caci.co.uk/copyrightnotices.c

Area: P03576\_Burt's Bar, Buckhaven, KY8 1AT (5 Mile contour)

Base: Great | Year: 2022

| Acorn Cat | tegory D | Description             | Area Profile | % for Area | % for Base | Index 0 | 100 | 200 |
|-----------|----------|-------------------------|--------------|------------|------------|---------|-----|-----|
| 0         | 1        | Affluent Achievers      | 2,768        | 10.1       | 22.0       | 46      |     |     |
| 0         | 2        | Rising Prosperity       | 349          | 1.3        | 10.3       | 12      |     |     |
| 0         | 3        | Comfortable Communities | 4,647        | 17.0       | 26.3       | 65      |     |     |
| <b>(</b>  | 4        | Financially Stretched   | 14,933       | 54.7       | 23.7       | 231     |     |     |
| Ō         | 5        | Urban Adversity         | 4,410        | 16.2       | 17.4       | 93      |     |     |
| 0         | 6        | Not Private Households  | 185          | 0.7        | 0.3        | 204     |     |     |
|           | Grapl    | h                       |              |            |            |         |     |     |

### **ACORN GROUP PROFILE - HOUSEHOLDS**

© 2023 CACI Limited and all other applicable third party notices (Acorn) can be found at www.caci.co.uk/copyrightnotices.pdf

Area: P03576\_Burt's Bar, Buckhaven, KY8 1AT (5 Mile contour)
Base: Great Britain

Year: 2022

| Group Description           | Area Profile | % for Area | % for Base | Index 0 | 100 |
|-----------------------------|--------------|------------|------------|---------|-----|
| 1. Affluent Achievers       |              |            |            |         |     |
| 1.A Lavish Lifestyles       | 0            | 0.0        | 1.1        | 0       |     |
| 1.B Executive Wealth        | 1,387        | 5.1        | 11.2       | 45      |     |
| 1.C Mature Money            | 1,381        | 5.1        | 9.6        | 53      |     |
| 2. Rising Prosperity        |              |            |            |         |     |
| 2.D City Sophisticates      | 0            | 0.0        | 4.0        | 0       |     |
| 2.E Career Climbers         | 349          | 1.3        | 6.3        | 20      |     |
| 3. Comfortable Communities  |              |            |            |         |     |
| 3.F Countryside Communities | 2,005        | 7.3        | 5.7        | 128     |     |
| 3.G Successful Suburbs      | 598          | 2.2        | 5.9        | 37      |     |
| 3.H Steady Neighbourhoods   | 652          | 2.4        | 7.4        | 32      |     |
| 3.I Comfortable Seniors     | 755          | 2.8        | 2.9        | 96      |     |
| 3.J Starting Out            | 637          | 2.3        | 4.4        | 53      |     |
| 4. Financially Stretched    |              |            |            |         |     |
| 4.K Student Life            | 0            | 0.0        | 2.5        | 0       |     |
| 4.L Modest Means            | 4,541        | 16.6       | 7.9        | 209     |     |
| 4.M Striving Families       | 4,610        | 16.9       | 7.5        | 226     |     |
| 4.N Poorer Pensioners       | 5,782        | 21.2       | 5.8        | 364     |     |
| 5. Urban Adversity          |              |            |            |         |     |
| 5.O Young Hardship          | 1,645        | 6.0        | 6.2        | 97      | 1   |
| 5.P Struggling Estates      | 417          | 1.5        | 5.9        | 26      |     |
| 5.Q Difficult Circumstances | 2,348        | 8.6        | 5.3        | 163     |     |
| 6. Not Private Households   |              |            |            |         |     |
| 6.R Not Private Households  | 185          | 0.7        | 0.3        | 204     |     |