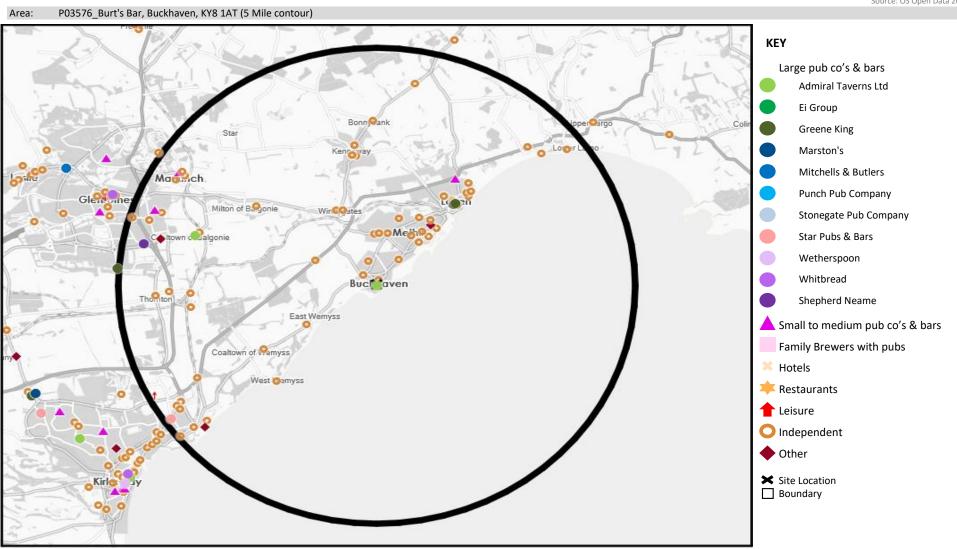

### **MAP OF AREA**

© 2023 CACI Limited and all other applicable third party notices (CGA) can be found at www.caci.co.uk/copyrightnotices.pdf

Source: OS Open Data 2018

| Name                                    | Description                          | License Type                      | Owner Name                           | Postcode |
|-----------------------------------------|--------------------------------------|-----------------------------------|--------------------------------------|----------|
| Bankhead Gate                           | Whitbread                            | Pubs & Full On                    | Whitbread                            | KY 7 4UJ |
| Fife Arms                               | Star Pubs & Bars                     | Pubs & Full On                    | Star Pubs & Bars                     | KY 1 2DB |
| Douglas Arms                            | Independent Free                     | Pubs & Full On                    | Independent Free                     | KY 8 2DW |
| Molly Malones                           | Flood Inns                           | Pubs & Full On                    | Flood Inns                           | KY 8 4LY |
| Station Hotel                           | Independent Free                     | Pubs & Full On                    | Independent Free                     | KY 8 4QU |
| Strathearn Hotel                        | Independent Free                     | Pubs & Full On                    | Independent Free                     | KY 1 2AS |
| Dysart Bowling Club                     | Independent Free                     | Registered Club                   | Independent Free                     | KY 1 2TB |
| Man I The Rock                          | Independent Free                     | Pubs & Full On                    | Independent Free                     | KY 1 2UL |
| Gallatown Working Mens Club & Institu   | ut Independent Free                  | Registered Club                   | Independent Free                     | KY 1 3BS |
| Kirkcaldy Ice Rink                      | Independent Free                     | Proprietary Club                  | Independent Free                     | KY 1 3HS |
| Elbow Room                              | Independent Free                     | Pubs & Full On                    | Independent Free                     | KY 1 3HT |
| Station Hotel                           | Independent Free                     | Pubs & Full On                    | Independent Free                     | KY 1 4AG |
| Thornton Bowling Club                   | Independent Free                     | Registered Club                   | Independent Free                     | KY 1 4AY |
| Thornton Greyhound Stadium              | Independent Free                     | Proprietary Club                  | Independent Free                     | KY 1 4DA |
| Thornton Golf Club                      | Independent Free                     | Registered Club                   | Independent Free                     | KY 1 4DW |
| Coaltown Of Weymss Bowling Club         | Independent Free                     | Registered Club                   | Independent Free                     | KY 1 4NS |
| East Wemyss Bowling & Recreat Club      | Independent Free                     | Registered Club                   | Independent Free                     | KY 1 4RE |
| Walk Inn                                | Independent Free                     | Pubs & Full On                    | Independent Free                     | KY 1 4SP |
| Taj Mahal                               | Independent Free                     | Restaurant                        | Independent Free                     | KY 7 4AF |
| Glenrothes Rugby Club                   | Independent Free                     | Registered Club                   | Independent Free                     | KY 7 5AH |
| Woodside                                | Independent Free                     | Pubs & Full On                    | Independent Free                     | KY 7 5DP |
| Otters Head                             | Trust Inns Limited                   | Pubs & Full On                    | Trust Inns Limited                   | KY 7 5DQ |
| Balbirnie Park Golf Club                | Independent Free                     | Registered Club                   | Independent Free                     | KY 7 6DD |
| Markinch Bowling Club                   | Independent Free                     | Registered Club                   | Independent Free                     | KY 7 6BD |
| Laurel Bank Hotel                       | Bruce Taverns                        | Pubs & Full On                    | Bruce Taverns                        | KY 7 6DB |
| Town House Hotel                        | Independent Free                     | Pubs & Full On                    | Independent Free                     | KY 7 6DQ |
| Balgonie Bowling Club                   | Independent Free                     | Registered Club                   | Independent Free                     | KY 7 6HS |
| Balgonie Arms                           | Admiral Taverns Ltd                  | Pubs & Full On                    | Admiral Taverns Ltd                  | KY 7 6HU |
| Thistle Dae Nicely                      | Independent Free                     | Pubs & Full On                    | Independent Free                     | KY 7 6PX |
| Burts Central Bar                       | Admiral Taverns Ltd                  | Pubs & Full On                    | Admiral Taverns Ltd                  | KY 8 1AT |
| Buck & Hind                             | Independent Free                     | Pubs & Full On                    | Independent Free                     | KY 8 1EQ |
| Buckhaven Bowling Club                  | Independent Free                     | Registered Club                   | Independent Free                     | KY 8 1GW |
| Methilhill Bowling Club                 | Independent Free                     | Registered Club                   | Independent Free                     | KY 8 2DP |
| East Fife Indoor Bowling Club           | Independent Free                     | Registered Club                   | Independent Free                     | KY 8 3AB |
| Lodge Balfour Melville 809              | Independent Free                     | Registered Club                   | Independent Free                     | KY 8 3AG |
| Brig Tavern                             | Independent Free                     | Pubs & Full On                    | Independent Free                     | KY 8 3EA |
| Jamies Bar                              | Independent Free                     | Pubs & Full On                    | Independent Free                     | KY 7 6DQ |
| Methil & District Ex-Servicemens Club   | Independent Free                     | Registered Club                   | Independent Free                     | KY 8 3EQ |
| East Dock Bar                           | Independent Free                     | Pubs & Full On                    | Independent Free                     | KY 8 3EQ |
| Miami Pizza Parlour                     | Independent Free                     | Restaurant                        | Independent Free                     | KY 8 3HR |
| Argyle Bar                              | Independent Free                     | Pubs & Full On                    | Independent Free                     | KY 8 3LR |
| Wellesley Inn                           | Independent Free                     | Pubs & Full On                    | Independent Free                     | KY 8 3PQ |
| Empire                                  | Independent Free                     | Pubs & Full On                    | Independent Free                     | KY 8 3QP |
| Leven Golfing Society                   | Independent Free                     | Registered Club                   | Independent Free                     | KY 8 4HS |
| Leven Bowling Club                      | Independent Free                     | Registered Club                   | Independent Free                     | KY 8 4HT |
| Leven Thistle Golf Club                 | Independent Free                     | Registered Club Pubs & Full On    | Independent Free                     | KY 8 4JF |
| Mcphails                                | Flood Inns                           |                                   | Flood Inns                           | KY 8 4LY |
| Crown Inn                               | Independent Free                     | Pubs & Full On                    | Independent Free                     | KY 8 4NA |
| Agenda                                  | Kingdom Taverns                      | Pubs & Full On                    | Kingdom Taverns                      | KY 8 4SE |
| Scoonie Golf Club                       | Independent Free<br>Independent Free | Registered Club                   | Independent Free                     | KY 8 4SP |
| Windygates Durievale Bowling            | •                                    | Registered Club                   | Independent Free                     | KY 8 5DA |
| Auld Hoose<br>Royal British Legion Club | Independent Free<br>Independent Free | Pubs & Full On<br>Registered Club | Independent Free<br>Independent Free | KY 8 5DF |
| Royal British Legion Club               | mucpendent riee                      | vegisteren cinn                   | macpenaem riee                       | KY 8 5JS |

| Name                        | Description                   | License Type     | Owner Name                    | Postcode |
|-----------------------------|-------------------------------|------------------|-------------------------------|----------|
| Swan Hotel                  | Independent Free              | Pubs & Full On   | Independent Free              | KY 8 5JS |
| Sunbeam Inn                 | Independent Free              | Pubs & Full On   | Independent Free              | KY 8 5JZ |
| Kennoway Bowling Club       | Independent Free              | Registered Club  | Independent Free              | KY 8 5LR |
| Old Manor Hotel             | Independent Free              | Pubs & Full On   | Independent Free              | KY 8 6AJ |
| Lundin Golf Club            | Independent Free              | Registered Club  | Independent Free              | KY 8 6BA |
| Railway Inn                 | Independent Free              | Pubs & Full On   | Independent Free              | KY 8 6BU |
| Caledonian Hotel            | Greene King                   | Pubs & Full On   | Greene King                   | KY 8 4NG |
| North Lodge                 | Independent Free              | Proprietary Club | Independent Free              | KY 1 2YS |
| Ambassador Snooker Club     | Independent Free              | Proprietary Club | Independent Free              | KY 8 4LD |
| New Windsor Hotel           | Greene King                   | Pubs & Full On   | Greene King                   | KY 8 4NA |
| Club 3000                   | Fraser Capital Management Ltd | Proprietary Club | Fraser Capital Management Ltd | KY 1 3NQ |
| Tower Bar                   | *Other Small Retail Groups    | Pubs & Full On   | *Other Small Retail Groups    | KY 8 3AE |
| Beijing Banquet             | Independent Free              | Restaurant       | Independent Free              | KY 7 6GH |
| Kirkland Bar                | Independent Free              | Pubs & Full On   | Independent Free              | KY 8 2AL |
| Travelodge                  | Dubai International Capital   | Pubs & Full On   | Dubai International Capital   | KY 7 6GH |
| Letham Feus Park            | Independent Free              | Proprietary Club | Independent Free              | KY 8 5NT |
| Bonnybank Inn               | Independent Free              | Pubs & Full On   | Independent Free              | KY 8 5SX |
| Wellsgreen Golf Range       | Independent Free              | Registered Club  | Independent Free              | KY 8 5RU |
| Charleton Golf Club         | Independent Free              | Registered Club  | Independent Free              | KY 8 1HG |
| Baxters                     | Unknown                       | Pubs & Full On   | Unknown                       | KY 1 2UJ |
| Base                        | Independent Free              | Restaurant       | Independent Free              | KY 8 4LE |
| Expressions School Of Dance | Independent Free              | Pubs & Full On   | Independent Free              | KY 8 3LG |
| Truth                       | Independent Free              | Proprietary Club | Independent Free              | KY 8 4HL |