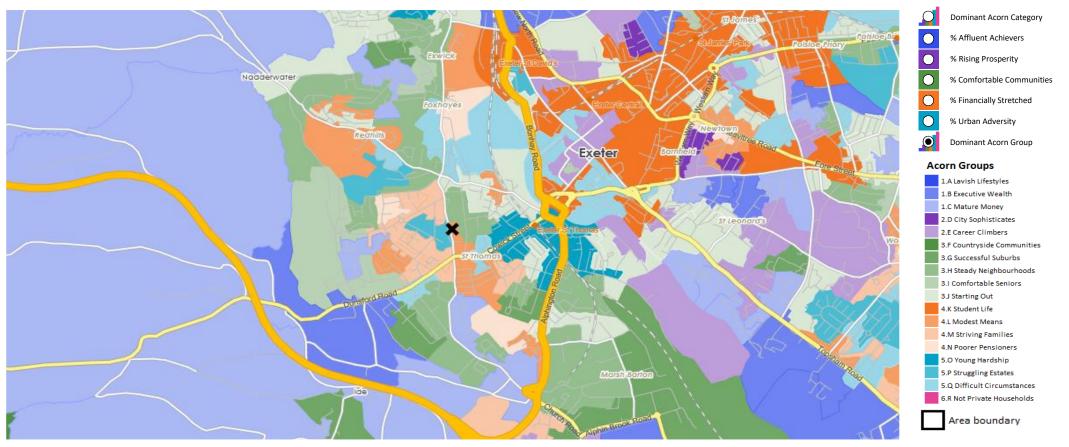

### **DOMINANT ACORN GROUP - HOUSEHOLDS**

Area: P00680\_Green Gables, Exeter, EX4 1JH (1 Mile contour)

© 2024 CACI Limited and all other applicable third party notices (Acorn) can be found at www.caci.co.uk/copyrightnotices.pdf

Source: OS Open Data 2018