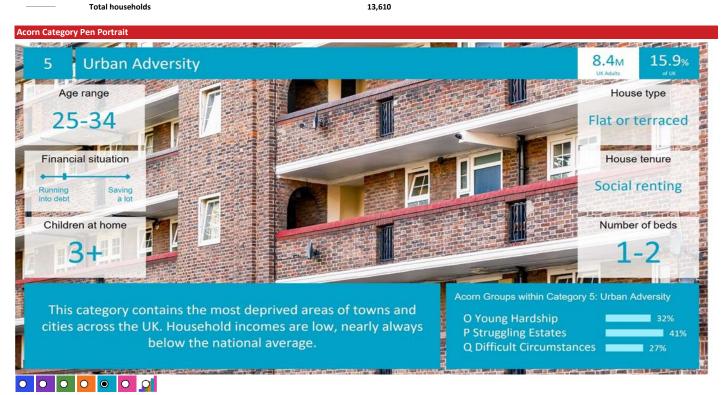

#### Acorn Group Pen Portrait

#### P Struggling Estates

Large, low income families surviving with benefits. These are low income families living on traditional urban estates where most will rent their homes from the council or housing association.