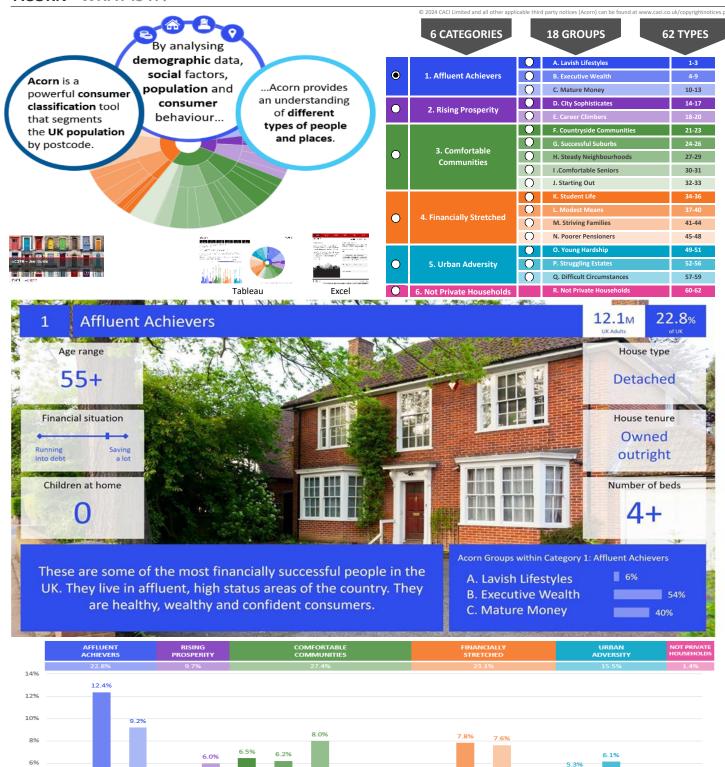

## acorn

© 2024 CACI Limited and all other applicable third party notices (Acorn) can be found at www.caci.co.uk/copyrightnotices.p

| CATEGORY | GROUP | ТҮРЕ | МАР | WHAT IS ACORN? |
|----------|-------|------|-----|----------------|
|          |       |      |     |                |

#### **ACORN CATEGORY PROFILE - HOUSEHOLDS**

| ∆rea <sup>.</sup> | P00680  | Green Gables  | Exeter EX4    | 1 1 IH (1 Mil    | e contour) |
|-------------------|---------|---------------|---------------|------------------|------------|
| Alea.             | F00080_ | ULCELL OUDIES | , LACIEI, LAS | + T) I ( T IAIII | econtoury  |

- Great Britain Base:
- Year: 2023

| Acorn Cat  | egory D | escription              | Area Profile | % for Area | % for Base | Index 0 | 100 | 200 |
|------------|---------|-------------------------|--------------|------------|------------|---------|-----|-----|
| $\bigcirc$ | 1       | Affluent Achievers      | 757          | 5.6        | 22.1       | 25      |     |     |
| $\bigcirc$ | 2       | Rising Prosperity       | 1,133        | 8.3        | 10.2       | 82      |     |     |
| O          | 3       | Comfortable Communities | 4,689        | 34.5       | 26.5       | 130     |     |     |
| 0          | 4       | Financially Stretched   | 3,997        | 29.4       | 23.7       | 124     |     |     |
| 0          | 5       | Urban Adversity         | 2,909        | 21.4       | 17.2       | 124     |     |     |
|            | 6       | Not Private Households  | 125          | 0.9        | 0.3        | 267     |     |     |
| d          | Grant   | 2                       |              |            |            |         |     |     |

### acorn

© 2024 CACI Limited and all other applicable third party notices (Acorn) can be found at www.caci.co.uk/copyrightnotices.pdf

3.4M

6.5%

|  | CATEGORY | GROUP | Түре | МАР | WHAT IS ACORN? |
|--|----------|-------|------|-----|----------------|
|--|----------|-------|------|-----|----------------|

#### **ACORN GROUP PROFILE - HOUSEHOLDS**

| Area: | P00680  | Green Gables, | Eveter EX/  | 1IH (1    | Mile contour)  |
|-------|---------|---------------|-------------|-----------|----------------|
| Alea. | F00060_ | Green Gables, | EXELEI, EA4 | T) L (T ) | while contour) |

- Base: Great Britain
- Year: 2023

| Group Des  | cription                | Area Profile | % for Area | % for Base | Index 0 | 100 |  |
|------------|-------------------------|--------------|------------|------------|---------|-----|--|
| 1. Affluer | nt Achievers            |              |            |            |         |     |  |
| 1.A        | Lavish Lifestyles       | 12           | 0.1        | 1.1        | 8       |     |  |
| 1.B        | Executive Wealth        | 203          | 1.5        | 11.3       | 13      |     |  |
| 1.C        | Mature Money            | 542          | 4.0        | 9.6        | 41      |     |  |
| 2. Rising  | Prosperity              |              |            |            |         |     |  |
| 2.D        | City Sophisticates      | 29           | 0.2        | 3.8        | 6       |     |  |
| 2.E        | Career Climbers         | 1,104        | 8.1        | 6.4        | 127     |     |  |
| 3. Comfo   | rtable Communities      |              |            |            |         |     |  |
| 3.F        | Countryside Communities | 0            | 0.0        | 5.7        | 0       |     |  |
| 3.G        | Successful Suburbs      | 476          | 3.5        | 6.0        | 59      |     |  |
| 3.H        | Steady Neighbourhoods   | 1,925        | 14.1       | 7.4        | 191     |     |  |
| 3.1        | Comfortable Seniors     | 660          | 4.8        | 2.9        | 170     |     |  |
| 3.J        | Starting Out            | 1,628        | 12.0       | 4.6        | 263     |     |  |
| 4. Financi | ially Stretched         |              |            |            |         |     |  |
| 4.K        | Student Life            | 1,526        | 11.2       | 2.5        | 447     |     |  |
| 4.L        | Modest Means            | 1,213        | 8.9        | 8.0        | 112     |     |  |
| 4.M        | Striving Families       | 674          | 5.0        | 7.4        | 66      |     |  |
| 4.N        | Poorer Pensioners       | 584          | 4.3        | 5.8        | 75      |     |  |
| 5. Urban   | Adversity               |              |            |            |         |     |  |
| 5.0        | Young Hardship          | 1,235        | 9.1        | 6.3        | 145     |     |  |
| 5.P        | Struggling Estates      | 423          | 3.1        | 5.7        | 55      |     |  |
| 5.Q        | Difficult Circumstances | 1,251        | 9.2        | 5.2        | 175     |     |  |
| 6. Not Pri | vate Households         |              |            |            |         |     |  |
| 6.R        | Not Private Households  | 125          | 0.9        | 0.3        | 267     |     |  |
|            |                         |              |            |            |         |     |  |
| Total ho   | buseholds               | 13,610       |            |            |         |     |  |

#### Acorn Group Pen Portrait

#### P Struggling Estates

Large, low income families surviving with benefits. These are low income families living on traditional urban estates where most will rent their homes from the council or housing association.

## acorn

| CATEGORY                                             |                                                    | GROUP                                                                                                                                                                          | ТҮРЕ                       |           |                                 | МАР                                    |                                        |                                     | WHAT IS ACORN?                              |
|------------------------------------------------------|----------------------------------------------------|--------------------------------------------------------------------------------------------------------------------------------------------------------------------------------|----------------------------|-----------|---------------------------------|----------------------------------------|----------------------------------------|-------------------------------------|---------------------------------------------|
|                                                      |                                                    | )                                                                                                                                                                              |                            |           |                                 |                                        |                                        |                                     |                                             |
| ACORN TYPE PRO                                       | FILE                                               | - HOUSEHOLDS                                                                                                                                                                   |                            | @ 2024.04 | CL Limited and all              | other applicable t                     | aird party poticor                     | (Acoro) con bo                      | found at www.caci.co.uk/copyrightnotices.pr |
| Area:P00680_Green Gables,Base:Great BritainYear:2023 | Exeter, I                                          | EX4 1JH (1 Mile contour)                                                                                                                                                       |                            | © 2024 CA | cremited and an                 |                                        | in a party notices                     | (Acom) can be                       | Sort by:                                    |
| Acorn Type Description                               |                                                    |                                                                                                                                                                                |                            | Area P    | rofile % f                      | or Area %                              | for Base                               | Index                               | 0 100 200                                   |
| 1. Affluent Achievers<br>1.A Lavish Lifestyles       |                                                    |                                                                                                                                                                                |                            |           |                                 |                                        |                                        |                                     |                                             |
| 1.B Executive Wealth                                 | 1.A.1<br>1.A.2<br>1.A.3                            | Exclusive enclaves<br>Metropolitan money<br>Large house luxury                                                                                                                 |                            |           | 0<br>0<br>12                    | 0.0<br>0.0<br>0.1                      | 0.1<br>0.1<br>0.9                      | 0<br>0<br>10                        |                                             |
|                                                      | 1.B.4<br>1.B.5<br>1.B.6<br>1.B.7<br>1.B.8<br>1.B.9 | Asset rich families<br>Wealthy countryside commuters<br>Financially comfortable families<br>Affluent professionals<br>Prosperous suburban families<br>Well-off edge of towners |                            |           | 67<br>0<br>68<br>30<br>22<br>16 | 0.5<br>0.0<br>0.5<br>0.2<br>0.2<br>0.1 | 2.6<br>2.5<br>2.2<br>0.9<br>1.5<br>1.6 | 19<br>0<br>22<br>26<br>11<br>7      |                                             |
| 1.C Mature Money                                     | 1.C.10<br>1.C.11<br>1.C.12<br>1.C.13               |                                                                                                                                                                                |                            |           | 0<br>304<br>192<br>46           | 0.0<br>2.2<br>1.4<br>0.3               | 3.1<br>2.8<br>2.5<br>1.3               | 0<br>79<br>57<br>26                 | 12                                          |
| 2. Rising Prosperity<br>2.D City Sophisticates       | 2 D 14                                             | Townhouse cosmopolitans                                                                                                                                                        |                            |           | 0                               | 0.0                                    | 0.7                                    | 0                                   |                                             |
| 2.E Career Climbers                                  | 2.D.15<br>2.D.16                                   | Younger professionals in smaller<br>Metropolitan professionals<br>Socialising young renters                                                                                    | flats                      |           | 0<br>0<br>29                    | 0.0<br>0.0<br>0.2                      | 1.5<br>0.7<br>1.0                      | 0<br>0<br>22                        |                                             |
| Comfortable Communities                              | 2.E.18<br>2.E.19<br>2.E.20                         | First time buyers in small, moder                                                                                                                                              | n homes                    | _         | 57<br>1,001<br>46               | 0.4<br>7.4<br>0.3                      | 2.0<br>3.4<br>1.0                      | 21<br><b>217</b><br>34              |                                             |
| 3.F Countryside Communities                          | 3.F.21                                             | Farms and cottages                                                                                                                                                             |                            |           | 0                               | 0.0                                    | 1.5                                    | 0                                   |                                             |
| 3.G Successful Suburbs                               | 3.F.22<br>3.F.23                                   | Older couples and families in rura<br>Owner occupiers in small towns a<br>Comfortably-off families in mode                                                                     | and villages               |           | 0<br>0                          | 0.0<br>0.0<br>1.7                      | 1.0<br>3.2<br>2.7                      | 0<br>0                              | _                                           |
| 3.H Steady Neighbourhoods                            | 3.G.25                                             | Larger family homes, multi-ethni<br>Semi-professional families, owne                                                                                                           | c areas                    |           | 230<br>0<br>246                 | 1.7<br>0.0<br>1.8                      | 0.8<br>2.4                             | 63<br>0<br>75                       | _                                           |
| 3.1 Comfortable Seniors                              | 3.H.27<br>3.H.28<br>3.H.29                         | Suburban semis, conventional at<br>Owner occupied terraces, averag<br>Established suburbs, older familie                                                                       | ge income                  |           | 652<br>523<br>750               | 4.8<br>3.8<br>5.5                      | 3.5<br>1.6<br>2.3                      | 138<br>240<br>236                   |                                             |
| 3.J Starting Out                                     | 3.I.30<br>3.I.31                                   | Older people, neat and tidy neigh<br>Elderly singles in purpose-built ac                                                                                                       |                            |           | 532<br>128                      | 3.9<br>0.9                             | 2.4<br>0.5                             | 165<br>194                          |                                             |
| 4. Financially Stretched                             | 3.J.32<br>3.J.33                                   | Educated families in terraces, you<br>Smaller houses and starter home                                                                                                          |                            |           | 1,336<br>292                    | 9.8<br>2.1                             | 2.2<br>2.4                             | <b>456</b><br>89                    |                                             |
| 4.K Student Life                                     |                                                    | Student flats and halls of residen                                                                                                                                             | ce                         |           | 217                             | 1.6                                    | 0.3                                    | 476                                 |                                             |
| 4.L Modest Means                                     | 4.K.35<br>4.K.36<br>4.L.37                         | Term-time terraces<br>Educated young people in flats an<br>Low cost flats in suburban areas                                                                                    | nd tenements               |           | 95<br>1,214<br>116              | 0.7<br>8.9<br>0.9                      | 0.2<br>1.9<br>1.4                      | 280<br>464<br>59                    | _=                                          |
|                                                      | 4.L.38<br>4.L.39<br>4.L.40                         | Semi-skilled workers in traditiona<br>Fading owner occupied terraces                                                                                                           |                            |           | 236<br>861<br>0                 | 1.7<br>6.3<br>0.0                      | 2.6<br>2.9<br>1.0                      | 66<br><b>217</b><br>0               |                                             |
| 4.M Striving Families                                | 4.M.42<br>4.M.43                                   | Labouring semi-rural estates<br>Struggling young families in post-<br>Families in right-to-buy estates<br>Post-war estates, limited means                                      | war terraces               |           | 0<br>231<br>311<br>132          | 0.0<br>1.7<br>2.3<br>1.0               | 1.6<br>1.6<br>2.0<br>2.2               | 0<br><b>104</b><br><b>112</b><br>45 | _                                           |
| 4.N Poorer Pensioners                                | 4.N.45<br>4.N.46                                   | Pensioners in social housing, sem<br>Elderly people in social rented fla<br>Low income older people in smal                                                                    | its                        |           | 84<br>133<br>62                 | 0.6<br>1.0<br>0.5                      | 0.8<br>1.0<br>2.2                      | 43<br>78<br>95<br>20                |                                             |
| 5. Urban Adversity                                   |                                                    | Pensioners and singles in social re                                                                                                                                            |                            |           | 305                             | 2.2                                    | 1.7                                    | 131                                 |                                             |
| 5.0 Young Hardship                                   | 5.0.50                                             | Young families in low cost private<br>Struggling younger people in mix<br>Young people in small, low cost t                                                                    | ed tenure                  |           | 491<br>493<br>251               | 3.6<br>3.6<br>1.8                      | 2.2<br>1.8<br>2.3                      | <b>165</b><br><b>201</b><br>81      |                                             |
| 5.P Struggling Estates                               | 5.P.52<br>5.P.53<br>5.P.54                         | Low income terraces<br>Multi-ethnic, purpose-built estat                                                                                                                       | es                         |           | 304<br>33<br>4                  | 2.2<br>0.2<br>0.0                      | 1.6<br>0.8<br>1.0                      | <b>143</b><br>29<br>3               |                                             |
| 5.Q Difficult Circumstances                          | 5.P.55<br>5.P.56                                   | Deprived and ethnically diverse in<br>Low income large families in soci                                                                                                        | n flats<br>al rented semis |           | 1<br>81                         | 0.0<br>0.6                             | 0.7<br>1.6                             | 1<br>37                             |                                             |
| 6. Not Private Households                            | 5.Q.58                                             | Social rented flats, families and s<br>Singles and young families, some<br>Deprived areas and high-rise flats                                                                  | receiving benefits         |           | 195<br>330<br>726               | 1.4<br>2.4<br>5.3                      | 1.5<br>1.8<br>2.0                      | 95<br>138<br>271                    |                                             |
| 6.R Not Private Households                           | 6.R.61                                             | Active communal population<br>Inactive communal population<br>Business areas without resident p                                                                                | population                 |           | 59<br>66<br>0                   | 0.4<br>0.5<br>0                        | 0.1<br>0.3<br>0                        | <b>730</b><br>170<br>0              | _=                                          |
|                                                      |                                                    | Total households                                                                                                                                                               |                            | 1         | 3,610                           | -                                      | -                                      | -                                   |                                             |