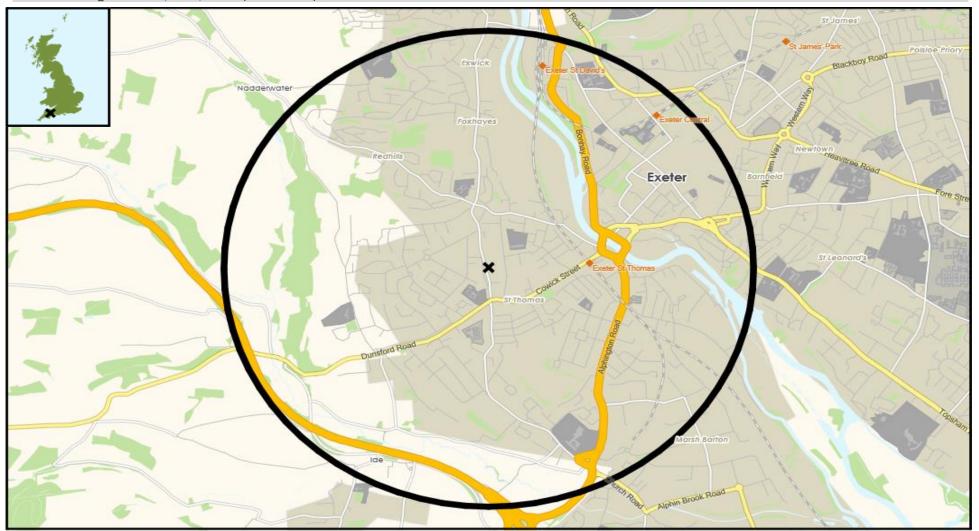

### MAP OF AREA

© 2024 CACI Limited and all other applicable third party notices (CGA) can be found at www.caci.co.uk/copyrightnotices.pdf Source: OS Open Data 2018

Page 4 of 10 26/02/2024

### **DOMINANT ACORN GROUP - HOUSEHOLDS**

Area: P00680\_Green Gables, Exeter, EX4 1JH (1 Mile contour)

© 2024 CACI Limited and all other applicable third party notices (Acorn) can be found at www.caci.co.uk/copyrightnotices.pdf

Source: OS Open Data 2018

## MAP OF AREA

© 2024 CACI Limited and all other applicable third party notices can be found at www.caci.co.uk/copyrightnotices.pdf Source: OS Open Data 2018

Area: P00680\_Green Gables, Exeter, EX4 1JH (1 Mile contour)