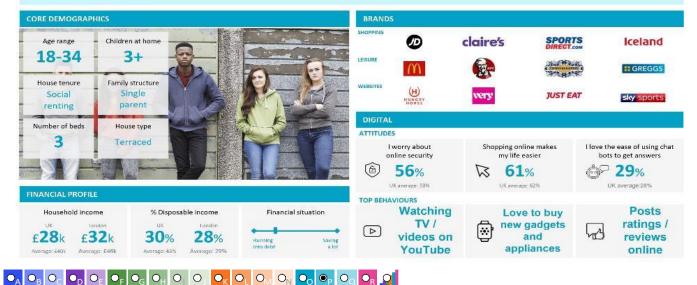

#### P Struggling Estates

Large, low income families surviving with benefits. These are low income families living on traditional urban estates where most will rent their homes from the council or housing association.