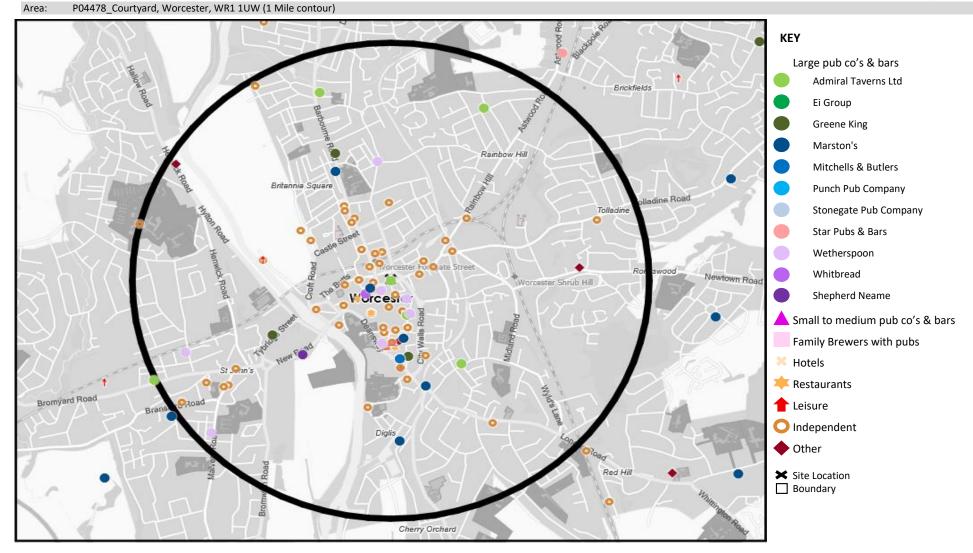

#### Area: P04478\_Courtyard, Worcester, WR1 1UW (1 Base: Great Britain

Year: 2023

| Licence Type     | Profile | Per 1000<br>Pop (Area) | Per 1000<br>Pop (Base) | Index | 0 | 100 | 200 |
|------------------|---------|------------------------|------------------------|-------|---|-----|-----|
| Pubs & Full On   | 79      | 221.4                  | 81.7                   | 271   |   |     |     |
| Proprietary Club | 5       | 14.0                   | 7.3                    | 192   |   |     |     |
| Registered Club  | 5       | 14.0                   | 28.2                   | 50    |   |     |     |
| Restaurant       | 35      | 98.1                   | 32.1                   | 306   |   |     |     |
| Residential      | 0       | 0.0                    | 2.7                    | 0     |   |     |     |

| Slug and LettureStonegate Pub CompanyPubs & Full OnStonegate Pub CompanyWR 1.3PYCardinals Hat* Other Small Retail GroupsPubs & Full OnIndependent FreeWR 1.2PAMarwoodIndependent FreePubs & Full OnIndependent FreeWR 1.1MarwoodMarston'sPubs & Full OnMarston'sWR 1.2PAChestnut Tree InnStonegate Pub CompanyPubs & Full OnMarston'sWR 1.2PAMorrcester Miniebouse HotelsWithebouse HotelsWR 1.1EWR 1.1EWR 1.1EMorrcester Miniebouse HotelsIndependent FreePubs & Full OnWithebouse HotelsWR 1.1ETabotGreene KingPubs & Full OnIndependent FreeWR 1.1EWR 1.1ETabotGreene KingPubs & Full OnIndependent FreeWR 1.1EWR 1.1ESwari InnAdminial Towerns LtdPubs & Full OnIndependent FreeWR 1.1ESwari InnAdminial Towerns LtdPubs & Full OnIndependent FreeWR 1.1ESwari InnIndependent FreePubs & Full OnIndependent FreeWR 1.1EMorrester Rowing ClubIndependent FreeResistariantIndependent FreeWR 1.1EMorrester Rowing ClubIndependent FreeResistariantIndependent FreeWR 1.1EMorrester Rowing ClubIndependent FreeResistariantIndependent FreeWR 1.1WWorcster Rowing ClubIndependent FreeResistariantIndependent FreeWR 1.1WWorcster Rowing ClubIndependent FreeResistariant                                                                                                                                          | Name                       | Description                | License Type    | Owner Name                 | Postcode |
|---------------------------------------------------------------------------------------------------------------------------------------------------------------------------------------------------------------------------------------------------------------------------------------------------------------------------------------------------------------------------------------------------------------------------------------------------------------------------------------------------------------------------------------------------------------------------------------------------------------------------------------------------------------------------------------------------------------------------------------------------------------------------------------------------------------------------------------------------------------------------------------------------------------------------------------------------------------------------------------------------------------------------------------------------------------------------------------------------------------------------------------------------------------------------------------------------------------------------------------------------------------------------------------------------------------------|----------------------------|----------------------------|-----------------|----------------------------|----------|
| Cardinals Hat"Other's Small Retail GroupsPubs & Full OnIndependent FreeWR 1 11MarxoodIndependent FreePubs & Full OnIndependent FreeWR 1 11MarxoodMarston'sPubs & Full OnIndependent FreeWR 1 121Chestnut Tree InnStonegate Pub CompanyPubs & Full OnMarston'sWR 1 214Morcester Whitehouse Hotels LtdWhitehouse Hotels LtdWR 1 126WR 1 126WR 1 126Morcester Whitehouse Hotels LtdIndependent FreeWR 1 126WR 1 126WR 1 126Coach & HorsesCharten FreePubs & Full OnIndependent FreeWR 1 116TalbotGreene KingPubs & Full OnIndependent FreeWR 1 111TalbotGreene KingPubs & Full OnMarston'sWR 1 117Swan InnAdmiral Taverns LtdPubs & Full OnIndependent FreeWR 1 111RajkotIndependent FreeRestaurantIndependent FreeWR 1 111RajkotIndependent FreeRestaurantIndependent FreeWR 1 111RajkotIndependent FreeRestaurantIndependent FreeWR 1 114OnellisMitchells & ButtersPubs & Full OnAdmiral Taverns LtdWR 1 114OreitsIndependent FreeRestaurantIndependent FreeWR 1 124Vorcester Bowing ClubIndependent FreeRestaurantIndependent FreeWR 1 124OreitsIndependent FreeRestaurantIndependent FreeWR 1 124Vorcester Bowing ClubIndependent Free <td< td=""><td>Slug and Lettuce</td><td>Stonegate Pub Company</td><td>Pubs &amp; Full On</td><td>Stonegate Pub Company</td><td>WR 1 3PY</td></td<>                          | Slug and Lettuce           | Stonegate Pub Company      | Pubs & Full On  | Stonegate Pub Company      | WR 1 3PY |
| Dragon innIndependent FreePubs & Full OnIndependent FreeWR 1 JTLKings HeadMarston'sPubs & Full OnIndependent FreeWR 1 2FUChestnut Tree InnStonegate Pub CompanyPubs & Full OnStonegate Pub CompanyWR 1 1SSWorcester Whitehouse Hotels LtdPubs & Full OnIndependent FreeWR 1 1EEGarans HeadIndependent FreePubs & Full OnIndependent FreeWR 1 1EESaracons HeadIndependent FreePubs & Full OnGreene KingWR 1 1ITCoach & HorsesMarston'sPubs & Full OnGreene KingWR 1 1ITCoach & HorsesMarston'sPubs & Full OnAdmiral Taverns LtdWR 1 1IZSwan InnAdmiral Taverns LtdPubs & Full OnAdmiral Taverns LtdWR 1 1ILBombay PlaceIndependent FreeRestaurantIndependent FreeWR 1 1ILBombay PlaceIndependent FreeRestaurantIndependent FreeWR 1 11LBornbay PlaceIndependent FreeRegistered ClubIndependent FreeWR 1 11LWorcester Rowing ClubIndependent FreeRegistered ClubIndependent FreeWR 1 11WWorcester Rowing ClubIndependent FreePubs & Full OnMatchell & WR 1 11WCourtyardAdmiral Taverns LtdPubs & Full OnIndependent FreeWR 1 12PSwan KinIndependent FreePubs & Full OnIndependent FreeWR 1 12WVorcester Rowing ClubIndependent FreeWR 1 2VDWR 1 2VDOverster Rowing ClubIndep                                                                                                                                          | 0                          | <b>e</b>                   | Pubs & Full On  | *Other Small Retail Groups | WR 1 2NA |
| Higs HeadMarston'sPubs & Full OnMarston'sW 12 PUChestnut Tree innStonegate Publ CompanyPubs & Full OnStonegate Pub CompanyW 11 15SWorcester Whitehouse HotelWhitehouse Hotels LtdPubs & Full OnIndependent FreeW 11 15SMonroes Cellar BarIndependent FreePubs & Full OnIndependent FreeW 81 11DTalbotGreene KingPubs & Full OnIndependent FreeW 81 11TCoach & HorsesMarston'sW 81 11TW 81 11TSwan InnAdmiral Taverns LtdPubs & Full OnMarston'sW 81 11TBarbatIndependent FreePubs & Full OnIndependent FreeW 81 11LBarbatIndependent FreeRestaurantIndependent FreeW 81 11LDombay PalaceIndependent FreeRestaurantIndependent FreeW 81 11WOverster Bowing ClubIndependent FreeRegistered ClubIndependent FreeW 81 11WOverster Bowing ClubIndependent FreePubs & Full OnAdmiral Taverns LtdW 81 11WWorcester Bowing ClubIndependent FreeW 81 11WW 81 11WImperial TavernBlack Country AlesPubs & Full OnAdmiral Taverns LtdW 81 22NVortset Flowing ClubIndependent FreePubs & Full OnAdmiral Taverns LtdW 81 22NVortset Flowing ClubIndependent FreeW 81 22NW 81 22NVortset Flowing ClubIndependent FreeW 81 22NW 81 22NVortset Flowing ClubIndependent FreeW 81 22N <td< td=""><td>Dragon Inn</td><td>Independent Free</td><td>Pubs &amp; Full On</td><td>Independent Free</td><td>WR 1 1JT</td></td<>               | Dragon Inn                 | Independent Free           | Pubs & Full On  | Independent Free           | WR 1 1JT |
| Chestrut Tree InnStonegate Pub CompanyPub & Fuil OnStonegate Pub CompanyWR 115SWorrcester Whitehouse HotelWhitehouse Hotels LtdPub & Fuil OnIndependent FreeWR 11EAMornose Cellar BarIndependent FreePub & Fuil OnIndependent FreeWR 11PDTalbotGreene KingPub & Fuil OnGreene KingWR 11PDTalbotGreene KingWR 11PDStruit OnAdmiral Taverns LtdWR 11PDSwan InnAdmiral Taverns LtdPub & Fuil OnAdmiral Taverns LtdWR 11LBombay PlaceIndependent FreePub & Fuil OnAdmiral Taverns LtdWR 11LBombay PlaceIndependent FreeRestaurantIndependent FreeWR 11LOrellisMitchells & ButlersWR 11LOrellisWR 11LOrellisIndependent FreeRegistered ClubIndependent FreeWR 11WOrellisIndependent FreeRegistered ClubIndependent FreeWR 11WOrellisIndependent FreePub & Fuil OnBlack Country AlesWR 11WYe Olde Talbot HotelGreene KingWR 12NAYe AlesYe AlesYe Olde Talbot HotelGreene KingYe AlesYe AlesYe Ale                                                                                                                                                                                                         | Marwood                    | Independent Free           | Pubs & Full On  | Independent Free           | WR 1 1JL |
| Worcester Whitehouse Hotels LtdPubs & Full OnWhitehouse Hotels LtdWR 11EAMorrors Cellar BarIndependent FreePubs & Full OnIndependent FreeWR 11EESaracens HeadIndependent FreePubs & Full OnIndependent FreeWR 11HTCoach & HorsesMarston'sPubs & Full OnMarston'sWR 11LCoach & HorsesMarston'sPubs & Full OnMarston'sWR 11LLamb & Flag InnIndependent FreePubs & Full OnMarston'sWR 11LLamb & Flag InnIndependent FreeRestaurantIndependent FreeWR 11LBalbarby PalaceIndependent FreeRestaurantIndependent FreeWR 11LOnellisMitchells & BullersPubs & Full OnMitchells & BullersWR 11LOutryardAmiral Taverns LtdPubs & Full OnMitchells & BullersWR 11LWVorcester Rowing ClubIndependent FreeRegistered ClubIndependent FreeWR 11LWVorcester Rowing ClubIndependent FreePubs & Full OnAdmiral Taverns LtdWI 11UWImperial TavernBlack Country AlesPubs & Full OnBlack Country AlesWR 1 20AFouries HotelGreene KingPubs & Full OnIndependent FreeWR 1 20AFouries HotelIndependent FreePubs & Full OnIndependent FreeWR 1 20APouss K Full OnIndependent FreePubs & Full OnIndependent FreeWR 1 20AFouries HotelGreene KingPubs & Full OnIndependent FreeWR 1 20APouss                                                                                                                                                   | Kings Head                 | Marston's                  | Pubs & Full On  | Marston's                  | WR 1 2HU |
| Monroes Cellar BarIndependent FreePubs & Full OnIndependent FreeWR 11EDTaboxGreene KingPubs & Full OnGreene KingWR 11HDCoach & HorsesMarston'sPubs & Full OnGreene KingWR 11FZCoach & HorsesMarston'sPubs & Full OnMarston'sWR 11FZCoach & HorsesMarston'sPubs & Full OnMarston'sWR 11FZLamb & Flag InnIndependent FreePubs & Full OnMarston'sWR 11FLLamb & Flag InnIndependent FreeRestaurantIndependent FreeWR 11LBombay PalaceIndependent FreeRestaurantIndependent FreeWR 11LWorcester Rowing ClubIndependent FreeRegistered ClubIndependent FreeWR 11WWorcester Rowing ClubIndependent FreeRegistered ClubIndependent FreeWR 11WCourtyardAdmiral Taverns LtdPubs & Full OnBlack Country AlesWR 11WCourtyardIndependent FreePubs & Full OnMarien Taverns LtdWR 12NACourtyardIndependent FreePubs & Full OnIndependent FreeWR 12NASvan With Two NicksIndependent FreePubs & Full OnIndependent FreeWR 12NAPownes NotelIndependent FreePubs & Full OnIndependent FreeWR 12NAPhasantStonegate Pub CompanyPubs & Full OnIndependent FreeWR 12NAPhasantIndependent FreePubs & Full OnIndependent FreeWR 12NAPhasantIndependent FreePubs                                                                                                                                                                              | Chestnut Tree Inn          | Stonegate Pub Company      | Pubs & Full On  | Stonegate Pub Company      | WR 1 1SS |
| Saraces HeadIndependent FreePubs & Full OnIndependent FreeWR 1.1H7TalbotGreene KingWR 1.2H7Coach & HorsesMarston'sPubs & Full OnGreene KingWR 1.1H7Swan InnAdmiral Taverns LtdPubs & Full OnAdmiral Taverns LtdWR 1.1H7RajkotIndependent FreePubs & Full OnAdmiral Taverns LtdWR 1.1H7RajkotIndependent FreePubs & Full OnMitchells & ButlersWR 1.1H7Bombay PalaceIndependent FreeRestaurantIndependent FreeWR 1.1H7OnellisMitchells & ButlersWR 1.1H7Wr 1.1H7OutriantIndependent FreeRegistered ClubIndependent FreeWR 1.1H7CourtyardAdmiral Taverns LtdPubs & Full OnMitchells & ButlersWR 1.1W7Ve Older Talbot totelGreene KingWR 1.1W7WR 1.1W7Ve Older Talbot totelGreene KingPubs & Full OnIndependent FreeWR 1.1W7Joli GreyhoundAdmiral Taverns LtdPubs & Full OnIndependent FreeWR 1.2W7Swan With Two NicksIndependent FreePubs & Full OnIndependent FreeWR 1.2DPJoli GreyhoundAdmiral Taverns LtdPubs & Full OnIndependent FreeWR 1.2DPJoli GreyhoundAdmiral Taverns LtdPubs & Full OnIndependent FreeWR 1.2DPJoli GreyhoundAdmiral Taverns LtdPubs & Full OnStonegate Pub CompanyWR 1.2DPJoli GreyhoundAdmiral Taverns LtdPubs & Full OnIndependent Free                                                                                                                                                   | Worcester Whitehouse Hotel | Whitehouse Hotels Ltd      | Pubs & Full On  | Whitehouse Hotels Ltd      | WR 1 1EA |
| TalbotGreene KingPubs & Full OnGreene KingWR 1117Swan InnAdmiral Taverns LtdPubs & Full OnAdmiral Taverns LtdWR 1112Lamb & Flag InnIndependent FreePubs & Full OnAdmiral Taverns LtdWR 1111BahcatIndependent FreeRestaurantIndependent FreeWR 1111Bonbay PalaceIndependent FreeRestaurantIndependent FreeWR 1111Bonbay PalaceIndependent FreeRestaurantIndependent FreeWR 1111Worcester Rowing ClubIndependent FreeRegistered ClubIndependent FreeWR 111WWorcester Rowing ClubIndependent FreeRegistered ClubIndependent FreeWR 11WCourtyardAdmiral Taverns LtdPubs & Full OnAdmiral Taverns LtdWR 11WYe Olde Talbot HotelIndependent FreePubs & Full OnIndependent FreeWR 12N2Swan With Two NicksIndependent FreePubs & Full OnIndependent FreeWR 12N2Old GreyhoundAdmiral Taverns LtdPubs & Full OnIndependent FreeWR 12N2Swan With Two NicksIndependent FreePubs & Full OnIndependent FreeWR 12DPSwan With Two NicksIndependent FreePubs & Full OnIndependent FreeWR 12DPBushwackersIndependent FreePubs & Full OnIndependent FreeWR 12DPPubs AutorAdmiral Taverns LtdPubs & Full OnIndependent FreeWR 12DPBushwackersIndependent FreePubs & Full OnIndependent FreeWR                                                                                                                                           | Monroes Cellar Bar         | Independent Free           | Pubs & Full On  | Independent Free           | WR 1 1EE |
| Coach & HorsesMarston'sPubs & Full OnMarston'sWR 1.112Lamb & Flag InnIndependent FreePubs & Full OnAdmiral Taverns LtdWR 1.11Lamb & Flag InnIndependent FreePubs & Full OnIndependent FreeWR 1.11RajkotIndependent FreeRestaurantIndependent FreeWR 1.11Dombay PalaceIndependent FreeRestaurantIndependent FreeWR 1.11OnellisMitchells & ButlersWR 1.11Wr 1.11Orester Rowing ClubIndependent FreeRegistered ClubIndependent FreeWR 1.11WCourtyadAdmiral Taverns LtdPubs & Full OnMatrical Taverns LtdWR 1.11WImperial TavernBlack Country AlesPubs & Full OnBlack Country AlesWR 1.12AFownes HotelGreene KingPubs & Full OnIndependent FreeWR 1.22AFownes HotelIndependent FreePubs & Full OnIndependent FreeWR 1.22APubs & Full OnIndependent FreePubs & Full OnIndependent FreeWR 1.22APownes HotelIndependent FreePubs & Full OnIndependent FreeWR 1.22APhesantStonegate Pub CompanyPubs & Full OnStonegate Pub CompanyWR 1.21HPhough InnIndependent FreePubs & Full OnIndependent FreeWR 1.21HFariers ArmsStonegate Pub CompanyPubs & Full OnIndependent FreeWR 1.21HPhough InnIndependent FreePubs & Full OnIndependent FreeWR 1.21HCharlies Cafe Bar <t< td=""><td>Saracens Head</td><td>Independent Free</td><td>Pubs &amp; Full On</td><td>Independent Free</td><td>WR 1 1HD</td></t<>                      | Saracens Head              | Independent Free           | Pubs & Full On  | Independent Free           | WR 1 1HD |
| Swan InnAdmiral Taverns LtdPubs & Full OnAdmiral Taverns LtdWR 1.1ELamb & Flag InnIndependent FreePubs & Full OnIndependent FreeWR 1.1LBombay PalaceIndependent FreeRestaurantIndependent FreeWR 1.1LDoneillsMitchells & ButlersPubs & Full OnMitchells & ButlersWR 1.1LWorcester Rowing ClubIndependent FreeRegistered ClubIndependent FreeWR 1.1LWorcester Rowing ClubIndependent FreeRegistered ClubIndependent FreeWR 1.1VCourtyardAdmiral Taverns LtdPubs & Full OnAdmiral Taverns LtdWR 1.1VLCourtyardIndependent FreePubs & Full OnBlack Country AlesWR 1.2NLYe Olde Talbet HotelGreene KingPubs & Full OnIndependent FreeWR 1.2NLYe Olde Talbet HotelIndependent FreePubs & Full OnAdmiral Taverns LtdWR 1.2DLDid GreyhoundAdmiral Taverns LtdPubs & Full OnAdmiral Taverns LtdWR 1.2DLDid GreyhoundAdmiral Taverns LtdPubs & Full OnAdmiral Taverns LtdWR 1.2DLDid GreyhoundAdmiral Taverns LtdPubs & Full OnIndependent FreeWR 1.2DLDid GreyhoundAdmiral Taverns LtdPubs & Full OnIndependent FreeWR 1.2DLDid GreyhoundAdmiral Taverns LtdPubs & Full OnIndependent FreeWR 1.2DLDid FaryhoundAdmiral Taverns LtdPubs & Full OnIndependent FreeWR 1.2DLDid Segate Pub CompanyPubs & Full On<                                                                                                               | Talbot                     | Greene King                | Pubs & Full On  | Greene King                | WR 1 1HT |
| Lamb & Flag innIndependent FreePubs & Full OnIndependent FreeWR 1.1LRajkotIndependent FreeRestaurantIndependent FreeWR 1.1LDombay PalaceIndependent FreeRestaurantIndependent FreeWR 1.1LOnellisMitchells & ButlersPubs & Full OnMitchells & ButlersWR 1.1LOnellisIndependent FreeRegistered ClubIndependent FreeWR 1.1WWorcester Bowling ClubIndependent FreeRegistered ClubIndependent FreeWR 1.1WCourtyardAdmiral Taverns ttdPubs & Full OnAdmiral Taverns ttdWR 1.1WYe Olde Taibot HotelGreene KingPubs & Full OnIndependent FreeWR 1.2NAYe Olde Taibot HotelIndependent FreePubs & Full OnIndependent FreeWR 1.2NAYe Olde Taibot HotelIndependent FreePubs & Full OnIndependent FreeWR 1.2DLSwan With Two NicksIndependent FreePubs & Full OnIndependent FreeWR 1.2DLPhesantStonegate Pub CompanyPubs & Full OnStonegate Pub CompanyWR 1.2DLPhastantIndependent FreePubs & Full OnIndependent FreeWR 1.2HNPlough InnIndependent FreePubs & Full OnIndependent FreeWR                                                                                                                                           | Coach & Horses             | Marston's                  | Pubs & Full On  | Marston's                  | WR 1 1JZ |
| RajkotIndependent FreeRestaurantIndependent FreeWR 1.1LDomiay PalaceMitchells & ButlersPubs & Full OnMitchells & ButlersWR 1.1UOneillsMitchells & ButlersPubs & Full OnMitchells & ButlersWR 1.1UWorcester Rowing ClubIndependent FreeRegistered ClubIndependent FreeWR 1.1WCourtyardAdmiral Taverns LtdPubs & Full OnAdmiral Taverns LtdWR 1.1UWCourtyardAdmiral Taverns LtdPubs & Full OnBlack Country AlesWR 1.1WYe Olde Talbot HotelGreene KingPubs & Full OnBlack Country AlesWR 1.2NAForwes HotelIndependent FreePubs & Full OnIndependent FreeWR 1.2DPSuan With Two NicksIndependent FreePubs & Full OnIndependent FreeWR 1.2DPDold GreyhoundAdmiral Taverns LtdPubs & Full OnStonegate Pub CompanyWR 1.2DPBustwackersIndependent FreePubs & Full OnIndependent FreeWR 1.2DPBustwackersIndependent FreePubs & Full OnIndependent FreeWR 1.2DPBustwackersIndependent FreePubs & Full OnIndependent FreeWR 1.2DLPheasantIndependent FreePubs & Full OnIndependent FreeWR 1.2HLPlough InnIndependent FreePubs & Full OnIndependent FreeWR 1.2HLPlough InnIndependent FreePubs & Full OnIndependent FreeWR 1.2HLThat Crystal RestaurantIndependent FreeWR 1.2HLRH 1.2HL <td>Swan Inn</td> <td>Admiral Taverns Ltd</td> <td>Pubs &amp; Full On</td> <td>Admiral Taverns Ltd</td> <td>WR 1 1JE</td>                | Swan Inn                   | Admiral Taverns Ltd        | Pubs & Full On  | Admiral Taverns Ltd        | WR 1 1JE |
| Bombay PalaceIndependent FreeRest andIndependent FreeWR 1 11UOneillsMitchells & ButlersPubs & Full OnMitchells & ButlersWR 1 3EJWorcester Rowing ClubIndependent FreeRegistered ClubIndependent FreeWR 1 3EJWorcester Bowling ClubIndependent FreeRegistered ClubIndependent FreeWR 1 3EJWorcester Bowling ClubIndependent FreeRegistered ClubIndependent FreeWR 1 11WImperial TavernBlack Country AlesPubs & Full OnAdmiral Taverns tudWR 1 20AFownes HotelIndependent FreePubs & Full OnIndependent FreeWR 1 20AFownes HotelIndependent FreePubs & Full OnIndependent FreeWR 1 20PSwan With Two NicksIndependent FreePubs & Full OnIndependent FreeWR 1 2DLPhessantStonegate Pub CompanyPubs & Full OnIndependent FreeWR 1 2PWPariers ArmsStonegate Pub CompanyPubs & Full OnIndependent FreeWR 1 2PWFarriers ArmsStonegate Pub CompanyPubs & Full OnIndependent FreeWR 1 2PWFarriers ArmsStonegate Pub CompanyPubs & Full OnIndependent FreeWR 1 2PHCharlies Cafe BarIndependent FreeRestaurantIndependent FreeWR 1 2PLCharlies Cafe BarIndependent FreeRestaurantIndependent FreeWR 1 2PLBendictosIndependent FreePubs & Full OnStonegate Pub CompanyWR 1 2PLRoyal ExchangeStonegate Pub Company<                                                                                                               | Lamb & Flag Inn            | Independent Free           | Pubs & Full On  | Independent Free           | WR 1 1JL |
| OnellsMitchells & ButlersPub & Full OnMitchells & ButlersWR 1 3EJWorcester Rowling ClubIndependent FreeRegistered ClubIndependent FreeWR 1 3EJWorcester Bowling ClubIndependent FreeRegistered ClubIndependent FreeWR 1 1UWCourtyardAdmiral Taverns LtdPubs & Full OnAdmiral Taverns LtdWR 1 1UWImperial TavernBlack Country AlesPubs & Full OnBlack Country AlesWR 1 1UWYe Olde Talbot HotelGreene KingPubs & Full OnIndependent FreeWR 1 2APSwan With Two NicksIndependent FreePubs & Full OnIndependent FreeWR 1 2APSwan With Two NicksIndependent FreePubs & Full OnIndependent FreeWR 1 2DPPheasantStonegate Pub CompanyPubs & Full OnStonegate Pub CompanyWR 1 2DPBushwackersIndependent FreePubs & Full OnIndependent FreeWR 1 2HWFarriers ArmsStonegate Pub CompanyPubs & Full OnIndependent FreeWR 1 2HWFarriers ArmsIndependent FreePubs & Full OnIndependent FreeWR 1 2HUThai Crystal RestaurantIndependent FreeWR 1 2HUPubs & Full OnIndependent FreeWR 1 2HUCharlies Cafe BarIndependent FreeRestaurantIndependent FreeWR 1 2DLCharlies Cafe BarIndependent FreeRestaurantIndependent FreeWR 1 2DLCharlies Cafe BarIndependent FreeRestaurantIndependent FreeWR 1 2DLCharlies Cafe Bar </td <td>Rajkot</td> <td>Independent Free</td> <td>Restaurant</td> <td>Independent Free</td> <td>WR 1 1JL</td>  | Rajkot                     | Independent Free           | Restaurant      | Independent Free           | WR 1 1JL |
| Worcester Rowing ClubIndependent FreeRegistered ClubIndependent FreeWR 1 SLWorcester Bowing ClubAdmiral Taverns LtdRegistered ClubIndependent FreeWR 1 1NYCourtyradAdmiral Taverns LtdPubs & Full OnAdmiral Taverns LtdWR 1 1UWImperial TavernBlack Country AlesPubs & Full OnBlack Country AlesWR 1 2NAFownes HotelIndependent FreePubs & Full OnIndependent FreeWR 1 2NAFownes HotelIndependent FreePubs & Full OnIndependent FreeWR 1 2NASwan With Two NicksIndependent FreePubs & Full OnAdmiral Taverns LtdWR 1 2DLPhesantStonegate Pub CompanyPubs & Full OnIndependent FreeWR 1 2DLPhesantStonegate Pub CompanyPubs & Full OnIndependent FreeWR 1 2DLFarriers ArmsStonegate Pub CompanyPubs & Full OnIndependent FreeWR 1 2DLFarriers ArmsStonegate Pub CompanyPubs & Full OnIndependent FreeWR 1 2HNCharlies Cafe BarIndependent FreePubs & Full OnIndependent FreeWR 1 2HNCharlies Cafe BarIndependent FreeRestaurantIndependent FreeWR 1 2HNCharlies Cafe BarIndependent FreeRestaurantIndependent FreeWR 1 2HICharlies Cafe BarIndependent FreeRestaurantIndependent FreeWR 1 2HICharlies Cafe BarIndependent FreeRestaurantIndependent FreeWR 1 2HIBayal ExchangeStonegate Pub Company <td>Bombay Palace</td> <td>Independent Free</td> <td>Restaurant</td> <td>Independent Free</td> <td>WR 1 1JL</td> | Bombay Palace              | Independent Free           | Restaurant      | Independent Free           | WR 1 1JL |
| Worester Bowling ClubIndependent FreeRegistered ClubIndependent FreeWR 111WCourtyardAdmiral Taverns LtdPubs & Full OnAdmiral Taverns LtdWR 1 11WImperial TavernBlack Country AlesPubs & Full OnBlack Country AlesWR 1 12WYe Olde Talbot HotelGreene KingPubs & Full OnGreene KingWR 1 2APFownes HotelIndependent FreePubs & Full OnIndependent FreeWR 1 2APSwan With Two NicksIndependent FreePubs & Full OnIndependent FreeWR 1 2APDold GreyhoundAdmiral Taverns LtdPubs & Full OnStonegate Pub CompanyWR 1 2APPheasantStonegate Pub CompanyPubs & Full OnStonegate Pub CompanyWR 1 2PWFarriers ArmsStonegate Pub CompanyPubs & Full OnIndependent FreeWR 1 2HNPlough InnIndependent FreePubs & Full OnIndependent FreeWR 1 2HNPlough InnIndependent FreePubs & Full OnIndependent FreeWR 1 2HNCharlies Cafe BarIndependent FreeRestaurantIndependent FreeWR 1 2HLCharlies Cafe BarIndependent FreeRestaurantIndependent FreeWR 1 2HLCharlies Cafe BarIndependent FreeRestaurantIndependent FreeWR 1 2HLRoyal ExchangeStonegate Pub CompanyPubs & Full OnStonegate Pub CompanyWR 1 2HLRoyal ExchangeStonegate Pub CompanyPubs & Full OnStonegate Pub CompanyWR 1 2HLRoyal ExchangeStonegate Pub Comp                                                                                                               | Oneills                    | Mitchells & Butlers        | Pubs & Full On  | Mitchells & Butlers        | WR 1 1UW |
| CourtyardAdmiral Taverns LtdPubs & Full OnAdmiral Taverns LtdWR 1 1UWImperial TavernBlack Country AlesPubs & Full OnBlack Country AlesWR 1 1UWVe Olde Talbot HotelGreene KingPubs & Full OnIndependent FreeWR 1 2NAFownes HotelIndependent FreePubs & Full OnIndependent FreeWR 1 2DPOld GreyhoundAdmiral Taverns LtdPubs & Full OnAdmiral Taverns LtdWR 1 2DPOld GreyhoundAdmiral Taverns LtdPubs & Full OnAdmiral Taverns LtdWR 1 2DPPubs ackersIndependent FreePubs & Full OnStonegate Pub CompanyWR 1 2DPPlough InnIndependent FreePubs & Full OnIndependent FreeWR 1 2DPPlough InnIndependent FreePubs & Full OnIndependent FreeWR 1 2HNCharlies Cafe BarIndependent FreePubs & Full OnIndependent FreeWR 1 2HUThai Crystal RestaurantIndependent FreeRestaurantIndependent FreeWR 1 2HUThai Crystal RestaurantIndependent FreeRestaurantIndependent FreeWR 1 2HUBrownsIndependent FreeRestaurantIndependent FreeWR 1 2HIBrownsIndependent FreeRestaurantIndependent FreeWR 1 2HIBrownsIndependent FreeRestaurantIndependent FreeWR 1 2HIBrownsIndependent FreeRestaurantIndependent FreeWR 1 2HIBrownsIndependent FreeRestaurantIndependent FreeWR 1 2HI <t< td=""><td></td><td>Independent Free</td><td>Registered Club</td><td>Independent Free</td><td>WR 1 3EJ</td></t<>                                  |                            | Independent Free           | Registered Club | Independent Free           | WR 1 3EJ |
| Imperial TavernBlack Country AlesPubs & Full OnBlack Country AlesWR 1 1UWYe Olde Talbot HotelGreene KingWR 1 2NAFownes HotelIndependent FreePubs & Full OnIndependent FreeWR 1 2APSwan With Two NicksIndependent FreePubs & Full OnIndependent FreeWR 1 2DPOld GreyhoundAdmiral Taverns LtdPubs & Full OnAdmiral Taverns LtdWR 1 2DLPheasantStonegate Pub CompanyPubs & Full OnStonegate Pub CompanyWR 1 2DPBushwackersIndependent FreePubs & Full OnIndependent FreeWR 1 2PHFarriers ArmsStonegate Pub CompanyPubs & Full OnStonegate Pub CompanyWR 1 2HNPlough InnIndependent FreePubs & Full OnIndependent FreeWR 1 2HNCharlies Cafe BarIndependent FreePubs & Full OnIndependent FreeWR 1 2HNCharlies Cafe BarIndependent FreeRestaurantIndependent FreeWR 1 2HLCharlies Cafe BarIndependent FreeRestaurantIndependent FreeWR 1 2HLBrownsIndependent FreePubs & Full OnMarston'sWR 1 2LSEagle VaultsMarston'sPubs & Full OnIndependent FreeWR 1 2LSSin <t< td=""><td>Worcester Bowling Club</td><td>Independent Free</td><td>Registered Club</td><td>Independent Free</td><td>WR 1 1NY</td></t<>       | Worcester Bowling Club     | Independent Free           | Registered Club | Independent Free           | WR 1 1NY |
| Ye Olde Talbot HotelGreene KingGreene KingWR 1 2NA<br>Fownes HotelGreene KingWR 1 2NA<br>Pownes HotelFownes HotelIndependent FreePubs & Full OnIndependent FreeWR 1 2DPOld GreyhoundAdmiral Taverns ttdPubs & Full OnAdmiral Taverns ttdWR 1 2DPOld GreyhoundAdmiral Taverns ttdPubs & Full OnAdmiral Taverns ttdWR 1 2DPBushwackersIndependent FreePubs & Full OnStonegate Pub CompanyWR 1 2DPPlough InnIndependent FreePubs & Full OnStonegate Pub CompanyWR 1 2HNCharlies Cafe BarIndependent FreePubs & Full OnIndependent FreeWR 1 2HNCharlies Cafe BarIndependent FreeRestaurantIndependent FreeWR 1 2HLThic Crystal RestaurantIndependent FreeRestaurantIndependent FreeWR 1 2LLBenedictosIndependent FreeRestaurantIndependent FreeWR 1 2LLBrownsIndependent FreePubs & Full OnMarston'sWR 1 2LL </td <td>Courtyard</td> <td>Admiral Taverns Ltd</td> <td>Pubs &amp; Full On</td> <td>Admiral Taverns Ltd</td> <td>WR 1 1UW</td>                            | Courtyard                  | Admiral Taverns Ltd        | Pubs & Full On  | Admiral Taverns Ltd        | WR 1 1UW |
| Fownes HotelIndependent FreePubs & Full OnIndependent FreeWR 1 2APSwan With Two NicksIndependent FreePubs & Full OnIndependent FreeWR 1 2DPOld GreyhoundAdmiral Taverns LtdPubs & Full OnAdmiral Taverns LtdWR 1 2DPPheasantStonegate Pub CompanyPubs & Full OnIndependent FreeWR 1 2DPBushwackersIndependent FreePubs & Full OnIndependent FreeWR 1 2DPPubs WarksStonegate Pub CompanyPubs & Full OnIndependent FreeWR 1 2HNPlough InnIndependent FreePubs & Full OnIndependent FreeWR 1 2HNCharlies Cafe BarIndependent FreeRestaurantIndependent FreeWR 1 2HNCharlies Cafe BarIndependent FreeRestaurantIndependent FreeWR 1 2HIChestersIndependent FreeRestaurantIndependent FreeWR 1 2LIBenedictosIndependent FreeRestaurantIndependent FreeWR 1 2DFBrownsIndependent FreePubs & Full OnStonegate Pub CompanyWR 1 2DFBrownsIndependent FreePubs & Full OnStonegate Pub CompanyWR 1 2DFBrownsIndependent FreePubs & Full OnMarston'sWR 1 2DFBrownsIndependent FreePubs & Full OnMarston'sWR 1 2DFBrownsIndependent FreePubs & Full OnMarston'sWR 1 2DFBrownsIndependent FreePubs & Full OnIndependent FreeWR 1 2DFBrownsIndependent Free <td>Imperial Tavern</td> <td>Black Country Ales</td> <td>Pubs &amp; Full On</td> <td>Black Country Ales</td> <td>WR 1 1UW</td>                                         | Imperial Tavern            | Black Country Ales         | Pubs & Full On  | Black Country Ales         | WR 1 1UW |
| Swan With Two NicksIndependent FreePubs & Full OnIndependent FreeWR 1 2DPOld GreyhoundAdmiral Taverns LtdWR 1 2DLPheasantStonegate Pub CompanyPubs & Full OnStonegate Pub CompanyWR 1 2DPBushwackersIndependent FreePubs & Full OnIndependent FreeWR 1 2DPPlough InnIndependent FreePubs & Full OnStonegate Pub CompanyWR 1 2HNCharlies Cafe BarIndependent FreePubs & Full OnIndependent FreeWR 1 2HNCharlies Cafe BarIndependent FreePubs & Full OnIndependent FreeWR 1 2HUThi Crystal RestaurantIndependent FreeRestaurantIndependent FreeWR 1 2DFBenedictosIndependent FreeRestaurantIndependent FreeWR 1 2DFBrownsIndependent FreeRestaurantIndependent FreeWR 1 2DFBrownsIndependent FreeRestaurantIndependent FreeWR 1 2DFBrownsIndependent FreeRestaurantIndependent FreeWR 1 2DFBrownsIndependent FreePubs & Full OnStonegate Pub CompanyWR 1 2DFHand In Glove*Other Small Retail GroupsPubs & Full OnMarston'sWR 1 2DFSinIndependent FreePubs & Full OnIndependent FreeWR 1 2DFHeroesIndependent FreePubs & Full OnIndependent FreeWR 1 2DFSinIndependent FreePubs & Full OnIndependent FreeWR 1 2DFSinIndependent FreePubs & Full On                                                                                                                                                                     | Ye Olde Talbot Hotel       |                            | Pubs & Full On  | Greene King                | WR 1 2NA |
| Old GreyhoundAdmiral Taverns LtdPubs & Full OnAdmiral Taverns LtdWR 1 2DLPhessantStonegate Pub CompanyPubs & Full OnIndependent FreeWR 1 2DPBushwackersIndependent FreePubs & Full OnIndependent FreeWR 1 2PNFarriers ArmsStonegate Pub CompanyPubs & Full OnStonegate Pub CompanyWR 1 2HNPlough InnIndependent FreePubs & Full OnIndependent FreeWR 1 2HUCharlies Cafe BarIndependent FreePubs & Full OnIndependent FreeWR 1 2HUThai Crystal RestaurantIndependent FreeRestaurantIndependent FreeWR 1 2DLBenedictosIndependent FreeRestaurantIndependent FreeWR 1 2DLBoyal ExchangeStonegate Pub CompanyPubs & Full OnStonegate Pub CompanyWR 1 2DFBrownsIndependent FreeRestaurantIndependent FreeWR 1 2DFBrownsIndependent FreeRestaurantIndependent FreeWR 1 2DFBrownsIndependent FreePubs & Full On*Otner Small Retail GroupsWR 1 2LSEagle VaultsMarston'sPubs & Full OnMarston'sWR 1 2DPSinnIndependent FreePubs & Full OnIndependent FreeWR 1 2DNHercesIndependent FreePubs & Full OnIndependent FreeWR 1 2DNSingapore RestaurantIndependent FreePubs & Full OnIndependent FreeWR 1 2DNDiglis House HotelIndependent FreePubs & Full OnIndependent FreeWR 1 2NA <td>Fownes Hotel</td> <td>Independent Free</td> <td>Pubs &amp; Full On</td> <td>Independent Free</td> <td>WR 1 2AP</td>                      | Fownes Hotel               | Independent Free           | Pubs & Full On  | Independent Free           | WR 1 2AP |
| PheasantStonegate Pub CompanyPubs & Full OnStonegate Pub CompanyWR 1 2DPBushwackersIndependent FreePubs & Full OnIndependent FreeWR 1 2HNPlough InnIndependent FreePubs & Full OnIndependent FreeWR 1 2HNPlough InnIndependent FreePubs & Full OnIndependent FreeWR 1 2HNCharlies Cafe BarIndependent FreePubs & Full OnIndependent FreeWR 1 2HUThai Crystal RestaurantIndependent FreeRestaurantIndependent FreeWR 1 2HUChestersIndependent FreeRestaurantIndependent FreeWR 1 2DFBenedictosIndependent FreeRestaurantIndependent FreeWR 1 2DFBrownsIndependent FreeRestaurantIndependent FreeWR 1 2DFBrownsIndependent FreeRestaurantIndependent FreeWR 1 2DFBrownsIndependent FreeRestaurantIndependent FreeWR 1 2DFHand In Glove*Other Small Retail GroupsPubs & Full OnMarston'sWR 1 2LZSinIndependent FreePubs & Full OnIndependent FreeWR 1 2DFEagle VaultsMarston'sPubs & Full OnIndependent FreeWR 1 2DFSinspore RestaurantIndependent FreePubs & Full OnIndependent FreeWR 1 2LZConservatory & Cafe BarIndependent FreePubs & Full OnIndependent FreeWR 1 2LZSingapore RestaurantIndependent FreePubs & Full OnIndependent FreeWR 1 2LZSingapo                                                                                                                                                            | Swan With Two Nicks        | Independent Free           | Pubs & Full On  | Independent Free           | WR 1 2DP |
| BushwackersIndependent FreePubs & Full OnIndependent FreeWR 1 2PWFarriers ArmsStonegate Pub CompanyPubs & Full OnStonegate Pub CompanyWR 1 2HNPlough InnIndependent FreePubs & Full OnIndependent FreeWR 1 2HNCharlies Cafe BarIndependent FreePubs & Full OnIndependent FreeWR 1 2HUThai Crystal RestaurantIndependent FreeRestaurantIndependent FreeWR 1 2HUChestersIndependent FreeRestaurantIndependent FreeWR 1 2HZRoyal ExchangeStonegate Pub CompanyPubs & Full OnStonegate Pub CompanyWR 1 2DFBrownsIndependent FreeRestaurantIndependent FreeWR 1 2DFBrownsIndependent FreeRestaurantIndependent FreeWR 1 2LSEagle VaultsMarston'sPubs & Full OnStonegate Pub CompanyWR 1 2LSSinIndependent FreePubs & Full OnIndependent FreeWR 1 2LSSinaIndependent FreePubs & Full OnIndependent FreeWR 1 2LSSinaIndependent FreePubs & Full OnIndependent FreeWR 1 2LSSingapore RestaurantIndependent FreePubs & Full OnIndependent FreeWR 1 2LZSingapore RestaurantIndependent FreePubs & Full OnIndependent FreeWR 1 2LZSingapore RestaurantIndependent FreePubs & Full OnIndependent FreeWR 1 2LZSingapore RestaurantIndependent FreePubs & Full OnIndependent FreeWR 1 2L                                                                                                                                          | Old Greyhound              | Admiral Taverns Ltd        | Pubs & Full On  | Admiral Taverns Ltd        | WR 1 2DL |
| Farriers ArmsStonegate Pub CompanyPubs & Full OnStonegate Pub CompanyWR 1 2HNPlough InnIndependent FreePubs & Full OnIndependent FreeWR 1 2HNCharlies Cafe BarIndependent FreePubs & Full OnIndependent FreeWR 1 2HUThai Crystal RestaurantIndependent FreeRestaurantIndependent FreeWR 1 2HUChestersIndependent FreeRestaurantIndependent FreeWR 1 2DLBenedictosIndependent FreeRestaurantIndependent FreeWR 1 2DLBrownsIndependent FreeRestaurantIndependent FreeWR 1 2DLBrownsIndependent FreeRestaurantIndependent FreeWR 1 2DLBrownsIndependent FreeRestaurantIndependent FreeWR 1 2DLBrownsIndependent FreeRestaurantIndependent FreeWR 1 2DLBagle VaultsMarston'sWR 1 2LSWR 1 2LSSinIndependent FreePubs & Full OnMarston'sWR 1 2LZSinapone RestaurantIndependent FreePubs & Full OnIndependent FreeWR 1 2LZSingapore RestaurantIndependent FreePubs & Full OnIndependent FreeWR 1 2LZSingapore RestaurantIndependent FreeWR 1 2LZSingapore RestaurantIndependent FreeWR 1 2LZSingapore RestaurantIndependent FreePubs & Full OnIndependent FreeWR 1 2LZSingapore RestaurantIndependent FreeWR 1 2LZSingapore RestaurantIndependent FreeWR 1 2LZ                                                                                                                                                             | Pheasant                   | Stonegate Pub Company      | Pubs & Full On  | Stonegate Pub Company      | WR 1 2DP |
| Plough InnIndependent FreePubs & Full OnIndependent FreeWR 1 2HNCharlies Cafe BarIndependent FreePubs & Full OnIndependent FreeWR 1 2HUChastersIndependent FreeRestaurantIndependent FreeWR 1 2HUChestersIndependent FreeRestaurantIndependent FreeWR 1 2HZBenedictosIndependent FreeRestaurantIndependent FreeWR 1 2HZRoyal ExchangeStonegate Pub CompanyPubs & Full OnStonegate Pub CompanyWR 1 2JZHand In Glove*Other Small Retail GroupsPubs & Full On*Other Small Retail GroupsWR 1 2LSEagle VaultsMarston'sPubs & Full OnMarston'sWR 1 2LZSinIndependent FreePubs & Full OnIndependent FreeWR 1 2LZConservatory & Cafe BarIndependent FreePubs & Full OnIndependent FreeWR 1 2LZSingapore RestaurantIndependent FreePubs & Full OnIndependent FreeWR 1 2LZSingapore RestaurantIndependent FreePubs & Full OnIndependent FreeWR 1 2LZSingapore RestaurantIndependent FreePubs & Full OnIndependent FreeWR 1 2NADigils House HotelIndependent FreePubs & Full OnIndependent FreeWR 1 2NADigils House HotelIndependent FreePubs & Full OnIndependent FreeWR 1 2NADigils House HotelIndependent FreePubs & Full OnIndependent FreeWR 1 2NADigils House HotelIndependent FreePubs & Full On                                                                                                                        | Bushwackers                |                            | Pubs & Full On  | Independent Free           | WR 1 2PW |
| Charlies Cafe BarIndependent FreePubs & Full OnIndependent FreeWR 1 2HUThai Crystal RestaurantIndependent FreeRestaurantIndependent FreeWR 1 2HUChestersIndependent FreeRestaurantIndependent FreeWR 1 2DLBenedictosIndependent FreeRestaurantIndependent FreeWR 1 2DLRoyal ExchangeStonegate Pub CompanyPubs & Full OnStonegate Pub CompanyWR 1 2DFBrownsIndependent FreeRestaurantIndependent FreeWR 1 2JJHand In Glove*Other Small Retail GroupsPubs & Full OnMarston'sWR 1 2LSSinIndependent FreePubs & Full OnMarston'sWR 1 2LZSinIndependent FreePubs & Full OnIndependent FreeWR 1 2DNHeroesIndependent FreePubs & Full OnIndependent FreeWR 1 2LZSingapore RestaurantIndependent FreePubs & Full OnIndependent FreeWR 1 2LZSingapore RestaurantIndependent FreePubs & Full OnIndependent FreeWR 1 2LZSingapore RestaurantIndependent FreePubs & Full OnIndependent FreeWR 1 2NFTravelodgeDubai International CapitalPubs & Full OnIndependent FreeWR 1 2NFSindge InnIndependent FreePubs & Full OnIndependent FreeWR 1 2NSBlack CherryIndependent FreePubs & Full OnIndependent FreeWR 1 2NSBridge InnIndependent FreePubs & Full OnIndependent FreeWR 1 2NS<                                                                                                                                               | Farriers Arms              | Stonegate Pub Company      | Pubs & Full On  | Stonegate Pub Company      | WR 1 2HN |
| Thai Crystal RestaurantIndependent FreeRestaurantIndependent FreeWR 1 2HUChestersIndependent FreeRestaurantIndependent FreeWR 1 2DLBenedictosIndependent FreeRestaurantIndependent FreeWR 1 2DLBenedictosIndependent FreeRestaurantIndependent FreeWR 1 2DFBrownsIndependent FreeRestaurantIndependent FreeWR 1 2DFBrownsIndependent FreeRestaurantIndependent FreeWR 1 2DFHand In Glove*Other Small Retail GroupsPubs & Full On*Other Small Retail GroupsWR 1 2LSEagle VaultsMarston'sPubs & Full OnMarston'sWR 1 2DFSinIndependent FreePubs & Full OnIndependent FreeWR 1 2DLHeroesIndependent FreePubs & Full OnIndependent FreeWR 1 2DLConservatory & Cafe BarIndependent FreePubs & Full OnIndependent FreeWR 1 2NFDiglis House HotelIndependent FreePubs & Full OnIndependent FreeWR 1 2NFTravelodgeDubai International CapitalPubs & Full OnIndependent FreeWR 1 2NFBlack CherryIndependent FreePubs & Full OnIndependent FreeWR 1 2RSBridge InnIndependent FreePubs & Full OnIndependent FreeWR 1 2RSBridge InnIndependent FreePubs & Full OnIndependent FreeWR 1 2RSBradge InnIndependent FreePubs & Full OnIndependent FreeWR 1 2RSBradge Inn<                                                                                                                                                            | Plough Inn                 | Independent Free           | Pubs & Full On  | Independent Free           | WR 1 2HN |
| ChestersIndependent FreeRestaurantIndependent FreeWR 1 2DLBenedictosIndependent FreeRestaurantIndependent FreeWR 1 2HZRoyal ExchangeStonegate Pub CompanyPubs & Full OnStonegate Pub CompanyWR 1 2DFBrownsIndependent FreeRestaurantIndependent FreeWR 1 2JJHand In Glove*Other Small Retail GroupsPubs & Full On*Other Small Retail GroupsWR 1 2LSEagle VaultsMarston'sPubs & Full OnMarston'sWR 1 2LZSinIndependent FreePubs & Full OnIndependent FreeWR 1 2DNHeroesIndependent FreePubs & Full OnIndependent FreeWR 1 2LZSingapore RestaurantIndependent FreePubs & Full OnIndependent FreeWR 1 2NFTravelodgeDubai International CapitalPubs & Full OnIndependent FreeWR 1 2RSBridge InnIndependent FreePubs & Full OnIndependent FreeWR 1 2RSFlagIndependent FreePubs & Full OnIndependent FreeWR 1 2RSBarbourne Ex-Servicemens AssociationIndependent FreePubs & Full OnIndependent FreeWR 1 3EDSwan TheatreIndependent FreePubs & Full OnIndepe                                                                                                                                 | Charlies Cafe Bar          | Independent Free           | Pubs & Full On  | Independent Free           | WR 1 2HU |
| BenedictosIndependent FreeRestaurantIndependent FreeWR 1 2HZRoyal ExchangeStonegate Pub CompanyPubs & Full OnStonegate Pub CompanyWR 1 2DFBrownsIndependent FreeRestaurantIndependent FreeWR 1 2JJHand In Glove*Other Small Retail GroupsPubs & Full On*Other Small Retail GroupsWR 1 2LZEagle VaultsMarston'sPubs & Full OnMarston'sWR 1 2LZSinIndependent FreePubs & Full OnIndependent FreeWR 1 2LZConservatory & Cafe BarIndependent FreePubs & Full OnIndependent FreeWR 1 2LZSingapore RestaurantIndependent FreePubs & Full OnIndependent FreeWR 1 2LZDiglis House HotelIndependent FreePubs & Full OnIndependent FreeWR 1 2LZSingapore RestaurantIndependent FreePubs & Full OnIndependent FreeWR 1 2LZDiglis House HotelIndependent FreePubs & Full OnIndependent FreeWR 1 2NADiglis House HotelIndependent FreePubs & Full OnIndependent FreeWR 1 2QSBridge InnIndependent FreeProprietary ClubIndependent FreeWR 1 2RSBridge InnIndependent FreePubs & Full OnIndependent FreeWR 1 2RSBradge LangIndependent FreePubs & Full OnIndependent FreeWR 1 2RSBradge InnIndependent FreePubs & Full OnIndependent FreeWR 1 2RSBradge InnIndependent FreePubs & Full OnIndepende                                                                                                                                 | Thai Crystal Restaurant    | Independent Free           | Restaurant      | Independent Free           | WR 1 2HU |
| Royal ExchangeStonegate Pub CompanyPubs & Full OnStonegate Pub CompanyWR 1 2DFBrownsIndependent FreeRestaurantIndependent FreeWR 1 2JJHand In Glove*Other Small Retail GroupsPubs & Full On*Other Small Retail GroupsWR 1 2LSEagle VaultsMarston'sPubs & Full OnMarston'sWR 1 2LZSinIndependent FreePubs & Full OnIndependent FreeWR 1 2DFHeroesIndependent FreePubs & Full OnIndependent FreeWR 1 2LZConservatory & Cafe BarIndependent FreePubs & Full OnIndependent FreeWR 1 2LZSingapore RestaurantIndependent FreePubs & Full OnIndependent FreeWR 1 2NADiglis House HotelIndependent FreePubs & Full OnIndependent FreeWR 1 2NADiglis House HotelIndependent FreePubs & Full OnIndependent FreeWR 1 2NFTravelodgeDubai International CapitalPubs & Full OnIndependent FreeWR 1 2RSBlack CherryIndependent FreePubs & Full OnIndependent FreeWR 1 2RSBridge InnIndependent FreePubs & Full OnIndependent FreeWR 1 2RSFlagIndependent FreePubs & Full OnIndependent FreeWR 1 2RSBarbourne Ex-Servicemens AssociationIndependent FreePubs & Full OnIndependent FreeWR 1 3EDSwan TheatreIndependent FreePubs & Full OnIndependent FreeWR 1 3EDSwan TheatreIndependent FreePubs & Full On </td <td></td> <td>Independent Free</td> <td>Restaurant</td> <td>•</td> <td></td>                                        |                            | Independent Free           | Restaurant      | •                          |          |
| BrownsIndependent FreeRestaurantIndependent FreeWR 1 2JJHand In Glove*Other Small Retail GroupsPubs & Full On*Other Small Retail GroupsWR 1 2LSEagle VaultsMarston'sPubs & Full OnMarston'sWR 1 2LZSinIndependent FreePubs & Full OnIndependent FreeWR 1 2DNHeroesIndependent FreePubs & Full OnIndependent FreeWR 1 2LZConservatory & Cafe BarIndependent FreePubs & Full OnIndependent FreeWR 1 2LZSingapore RestaurantIndependent FreePubs & Full OnIndependent FreeWR 1 2LZConservatory & Cafe BarIndependent FreePubs & Full OnIndependent FreeWR 1 2LZSingapore RestaurantIndependent FreePubs & Full OnIndependent FreeWR 1 2LZDiglis House HotelIndependent FreePubs & Full OnIndependent FreeWR 1 2NADiglis House HotelIndependent FreePubs & Full OnIndependent FreeWR 1 2NFTravelodgeDubai International CapitalPubs & Full OnIndependent FreeWR 1 2QSBlack CherryIndependent FreeProprietary ClubIndependent FreeWR 1 2RSBridge InnIndependent FreePubs & Full OnIndependent FreeWR 1 2RSFlagIndependent FreePubs & Full OnIndependent FreeWR 1 2SGBarbourne Ex-Servicemens AssociationIndependent FreePubs & Full OnIndependent FreeWR 1 3EDSwan TheatreIndependent FreePubs &                                                                                                                         | Benedictos                 | Independent Free           | Restaurant      | Independent Free           | WR 1 2HZ |
| Hand In Glove*Other Small Retail GroupsPubs & Full On*Other Small Retail GroupsWR 1 2LSEagle VaultsMarston'sPubs & Full OnMarston'sWR 1 2LZSinIndependent FreePubs & Full OnIndependent FreeWR 1 2DNHeroesIndependent FreePubs & Full OnIndependent FreeWR 1 2LZConservatory & Cafe BarIndependent FreePubs & Full OnIndependent FreeWR 1 2LZSingapore RestaurantIndependent FreePubs & Full OnIndependent FreeWR 1 2LSDiglis House HotelIndependent FreePubs & Full OnIndependent FreeWR 1 2NADiglis House HotelIndependent FreePubs & Full OnIndependent FreeWR 1 2NFTravelodgeDubai International CapitalPubs & Full OnIndependent FreeWR 1 2RSBridge InnIndependent FreeProprietary ClubIndependent FreeWR 1 2RSFlagIndependent FreePubs & Full OnIndependent FreeWR 1 2RSBarbourne Ex-Servicemens AssociationIndependent FreePubs & Full OnIndependent FreeWR 1 3EDSwan TheatreIndependent FreePubs & Full OnIndependent FreeWR 1 3EDWorcester RacecourseArena Leisure PlcProprietary ClubArena Leisure PlcWR 1 3ELWinning PostIndependent FreePubs & Full OnIndependent FreeWR 1 3ELWinning PostIndependent FreePubs & Full OnIndependent FreeWR 1 3HBCrownWetherspoons GBPubs & Full                                                                                                                         | Royal Exchange             | <b>e</b> . ,               | Pubs & Full On  |                            |          |
| Eagle VaultsMarston'sPubs & Full OnMarston'sWR 1 2LZSinIndependent FreePubs & Full OnIndependent FreeWR 1 2DNHeroesIndependent FreePubs & Full OnIndependent FreeWR 1 2LZConservatory & Cafe BarIndependent FreePubs & Full OnIndependent FreeWR 1 2LZSingapore RestaurantIndependent FreePubs & Full OnIndependent FreeWR 1 2LZSingapore RestaurantIndependent FreePubs & Full OnIndependent FreeWR 1 2NADiglis House HotelIndependent FreePubs & Full OnIndependent FreeWR 1 2NFTravelodgeDubai International CapitalPubs & Full OnDubai International CapitalWR 1 2QSBlack CherryIndependent FreeProprietary ClubIndependent FreeWR 1 2RXFlagIndependent FreePubs & Full OnIndependent FreeWR 1 2RXFlagIndependent FreePubs & Full OnIndependent FreeWR 1 2RXSwan TheatreIndependent FreePubs & Full OnIndependent FreeWR 1 3EDWorcester RacecourseArena Leisure PlcProprietary ClubArena Leisure PlcWR 1 3EJWinning PostIndependent FreePubs & Full OnIndependent FreeWR 1 3HBCrownWetherspoons GBPubs & Full OnWetherspoons GBWR 1 3LL                                                                                                                                                                                                                                                                         |                            | •                          |                 | •                          |          |
| SinIndependent FreePubs & Full OnIndependent FreeWR 1 2DNHeroesIndependent FreePubs & Full OnIndependent FreeWR 1 2LZConservatory & Cafe BarIndependent FreePubs & Full OnIndependent FreeWR 1 2LZSingapore RestaurantIndependent FreePubs & Full OnIndependent FreeWR 1 2NADiglis House HotelIndependent FreePubs & Full OnIndependent FreeWR 1 2NFTravelodgeDubai International CapitalPubs & Full OnIndependent FreeWR 1 2QSBlack CherryIndependent FreeProprietary ClubIndependent FreeWR 1 2RSBridge InnIndependent FreePubs & Full OnIndependent FreeWR 1 2RSFlagIndependent FreePubs & Full OnIndependent FreeWR 1 2SGBarbourne Ex-Servicemens AssociationIndependent FreeRegistered ClubIndependent FreeWR 1 3EDSwan TheatreIndependent FreePubs & Full OnIndependent FreeWR 1 3EDWorcester RacecourseArena Leisure PlcProprietary ClubArena Leisure PlcWR 1 3EJWinning PostIndependent FreePubs & Full OnIndependent FreeWR 1 3EBCrownWetherspoons GBPubs & Full OnWetherspoons GBWR 1 3LL                                                                                                                                                                                                                                                                                                                 | Hand In Glove              | *Other Small Retail Groups | Pubs & Full On  | *Other Small Retail Groups | WR 1 2LS |
| HeroesIndependent FreePubs & Full OnIndependent FreeWR 1 2LZConservatory & Cafe BarIndependent FreePubs & Full OnIndependent FreeWR 1 2LZSingapore RestaurantIndependent FreeRestaurantIndependent FreeWR 1 2NADiglis House HotelIndependent FreePubs & Full OnIndependent FreeWR 1 2NFTravelodgeDubai International CapitalPubs & Full OnDubai International CapitalWR 1 2QSBlack CherryIndependent FreeProprietary ClubIndependent FreeWR 1 2RSBridge InnIndependent FreePubs & Full OnIndependent FreeWR 1 2RSFlagIndependent FreePubs & Full OnIndependent FreeWR 1 2RSBarbourne Ex-Servicemens AssociationIndependent FreePubs & Full OnIndependent FreeWR 1 3EDSwan TheatreIndependent FreePubs & Full OnIndependent FreeWR 1 3EDWorcester RacecourseArena Leisure PlcProprietary ClubArena Leisure PlcWR 1 3EJWinning PostIndependent FreePubs & Full OnIndependent FreeWR 1 3HBCrownWetherspoons GBPubs & Full OnWetherspoons GBWR 1 3LL                                                                                                                                                                                                                                                                                                                                                                    | Eagle Vaults               |                            |                 |                            |          |
| Conservatory & Cafe BarIndependent FreePubs & Full OnIndependent FreeWR 1 2LZSingapore RestaurantIndependent FreeRestaurantIndependent FreeWR 1 2NADiglis House HotelIndependent FreePubs & Full OnIndependent FreeWR 1 2NFTravelodgeDubai International CapitalPubs & Full OnDubai International CapitalWR 1 2QSBlack CherryIndependent FreeProprietary ClubIndependent FreeWR 1 2RSBridge InnIndependent FreePubs & Full OnIndependent FreeWR 1 2RSFlagIndependent FreePubs & Full OnIndependent FreeWR 1 2RSBarbourne Ex-Servicemens AssociationIndependent FreeRegistered ClubIndependent FreeWR 1 3EDSwan TheatreIndependent FreePubs & Full OnIndependent FreeWR 1 3EDWorcester RacecourseArena Leisure PlcProprietary ClubArena Leisure PlcWR 1 3EJWinning PostIndependent FreePubs & Full OnIndependent FreeWR 1 3HBCrownWetherspoons GBPubs & Full OnWetherspoons GBWR 1 3LL                                                                                                                                                                                                                                                                                                                                                                                                                               | Sin                        | Independent Free           |                 | Independent Free           |          |
| Singapore RestaurantIndependent FreeRestaurantIndependent FreeWR 1 2NADiglis House HotelIndependent FreePubs & Full OnIndependent FreeWR 1 2NFTravelodgeDubai International CapitalPubs & Full OnDubai International CapitalWR 1 2QSBlack CherryIndependent FreeProprietary ClubIndependent FreeWR 1 2RSBridge InnIndependent FreePubs & Full OnIndependent FreeWR 1 2RSFlagIndependent FreePubs & Full OnIndependent FreeWR 1 2SGBarbourne Ex-Servicemens AssociationIndependent FreeRegistered ClubIndependent FreeWR 1 3EDSwan TheatreIndependent FreePubs & Full OnIndependent FreeWR 1 3EDWorcester RacecourseArena Leisure PlcProprietary ClubArena Leisure PlcWR 1 3EBWinning PostIndependent FreePubs & Full OnIndependent FreeWR 1 3HBCrownWetherspoons GBPubs & Full OnWetherspoons GBWR 1 3LL                                                                                                                                                                                                                                                                                                                                                                                                                                                                                                            |                            | •                          |                 | •                          |          |
| Diglis House HotelIndependent FreePubs & Full OnIndependent FreeWR 1 2NFTravelodgeDubai International CapitalPubs & Full OnDubai International CapitalWR 1 2QSBlack CherryIndependent FreeProprietary ClubIndependent FreeWR 1 2RSBridge InnIndependent FreePubs & Full OnIndependent FreeWR 1 2RSFlagIndependent FreePubs & Full OnIndependent FreeWR 1 2SGBarbourne Ex-Servicemens AssociationIndependent FreeRegistered ClubIndependent FreeWR 1 3EDSwan TheatreIndependent FreePubs & Full OnIndependent FreeWR 1 3EDWorcester RacecourseArena Leisure PlcProprietary ClubArena Leisure PlcWR 1 3EJWinning PostIndependent FreePubs & Full OnIndependent FreeWR 1 3HBCrownWetherspoons GBPubs & Full OnWetherspoons GBWR 1 3LL                                                                                                                                                                                                                                                                                                                                                                                                                                                                                                                                                                                  | -                          | -                          |                 | -                          |          |
| TravelodgeDubai International CapitalPubs & Full OnDubai International CapitalWR 1 2QSBlack CherryIndependent FreeProprietary ClubIndependent FreeWR 1 2RSBridge InnIndependent FreePubs & Full OnIndependent FreeWR 1 2RSFlagIndependent FreePubs & Full OnIndependent FreeWR 1 2SGBarbourne Ex-Servicemens AssociationIndependent FreePubs & Full OnIndependent FreeWR 1 2SGSwan TheatreIndependent FreeRegistered ClubIndependent FreeWR 1 3EDWorcester RacecourseArena Leisure PlcProprietary ClubArena Leisure PlcWR 1 3EJWinning PostIndependent FreePubs & Full OnIndependent FreeWR 1 3HBCrownWetherspoons GBPubs & Full OnWetherspoons GBWR 1 3LL                                                                                                                                                                                                                                                                                                                                                                                                                                                                                                                                                                                                                                                          |                            | •                          |                 | •                          |          |
| Black CherryIndependent FreeProprietary ClubIndependent FreeWR 1 2RSBridge InnIndependent FreePubs & Full OnIndependent FreeWR 1 2RXFlagIndependent FreePubs & Full OnIndependent FreeWR 1 2SGBarbourne Ex-Servicemens AssociationIndependent FreeRegistered ClubIndependent FreeWR 1 3EDSwan TheatreIndependent FreePubs & Full OnIndependent FreeWR 1 3EDWorcester RacecourseArena Leisure PlcProprietary ClubArena Leisure PlcWR 1 3EJWinning PostIndependent FreePubs & Full OnIndependent FreeWR 1 3HBCrownWetherspoons GBPubs & Full OnWetherspoons GBWR 1 3LL                                                                                                                                                                                                                                                                                                                                                                                                                                                                                                                                                                                                                                                                                                                                                | 8                          | •                          |                 | •                          |          |
| Bridge InnIndependent FreePubs & Full OnIndependent FreeWR 1 2RXFlagIndependent FreePubs & Full OnIndependent FreeWR 1 2SGBarbourne Ex-Servicemens AssociationIndependent FreeRegistered ClubIndependent FreeWR 1 3EDSwan TheatreIndependent FreePubs & Full OnIndependent FreeWR 1 3EDWorcester RacecourseArena Leisure PlcProprietary ClubArena Leisure PlcWR 1 3EJWinning PostIndependent FreePubs & Full OnIndependent FreeWR 1 3HBCrownWetherspoons GBPubs & Full OnWetherspoons GBWR 1 3LL                                                                                                                                                                                                                                                                                                                                                                                                                                                                                                                                                                                                                                                                                                                                                                                                                    | 8                          | -                          |                 | •                          |          |
| FlagIndependent FreePubs & Full OnIndependent FreeWR 1 2SGBarbourne Ex-Servicemens AssociationIndependent FreeRegistered ClubIndependent FreeWR 1 3EDSwan TheatreIndependent FreePubs & Full OnIndependent FreeWR 1 3EDWorcester RacecourseArena Leisure PlcProprietary ClubArena Leisure PlcWR 1 3EJWinning PostIndependent FreePubs & Full OnIndependent FreeWR 1 3HBCrownWetherspoons GBPubs & Full OnWetherspoons GBWR 1 3LL                                                                                                                                                                                                                                                                                                                                                                                                                                                                                                                                                                                                                                                                                                                                                                                                                                                                                    | -                          | •                          | •               | •                          |          |
| Barbourne Ex-Servicemens AssociationIndependent FreeRegistered ClubIndependent FreeWR 1 3EDSwan TheatreIndependent FreePubs & Full OnIndependent FreeWR 1 3EDWorcester RacecourseArena Leisure PlcProprietary ClubArena Leisure PlcWR 1 3EJWinning PostIndependent FreePubs & Full OnIndependent FreeWR 1 3HBCrownWetherspoons GBPubs & Full OnWetherspoons GBWR 1 3LL                                                                                                                                                                                                                                                                                                                                                                                                                                                                                                                                                                                                                                                                                                                                                                                                                                                                                                                                              | Bridge Inn                 | Independent Free           | Pubs & Full On  | Independent Free           | WR 1 2RX |
| Swan TheatreIndependent FreePubs & Full OnIndependent FreeWR 1 3EDWorcester RacecourseArena Leisure PlcProprietary ClubArena Leisure PlcWR 1 3EJWinning PostIndependent FreePubs & Full OnIndependent FreeWR 1 3HBCrownWetherspoons GBPubs & Full OnWetherspoons GBWR 1 3LL                                                                                                                                                                                                                                                                                                                                                                                                                                                                                                                                                                                                                                                                                                                                                                                                                                                                                                                                                                                                                                         | -                          | -                          |                 | •                          |          |
| Worcester RacecourseArena Leisure PlcProprietary ClubArena Leisure PlcWR 1 3EJWinning PostIndependent FreePubs & Full OnIndependent FreeWR 1 3HBCrownWetherspoons GBPubs & Full OnWetherspoons GBWR 1 3LL                                                                                                                                                                                                                                                                                                                                                                                                                                                                                                                                                                                                                                                                                                                                                                                                                                                                                                                                                                                                                                                                                                           |                            | •                          |                 |                            |          |
| Winning PostIndependent FreePubs & Full OnIndependent FreeWR 1 3HBCrownWetherspoons GBPubs & Full OnWetherspoons GBWR 1 3LL                                                                                                                                                                                                                                                                                                                                                                                                                                                                                                                                                                                                                                                                                                                                                                                                                                                                                                                                                                                                                                                                                                                                                                                         |                            | •                          |                 | •                          |          |
| Crown Wetherspoons GB Pubs & Full On Wetherspoons GB WR 1 3LL                                                                                                                                                                                                                                                                                                                                                                                                                                                                                                                                                                                                                                                                                                                                                                                                                                                                                                                                                                                                                                                                                                                                                                                                                                                       |                            |                            | •               |                            |          |
|                                                                                                                                                                                                                                                                                                                                                                                                                                                                                                                                                                                                                                                                                                                                                                                                                                                                                                                                                                                                                                                                                                                                                                                                                                                                                                                     | -                          | •                          |                 |                            |          |
| Boston Tea Party Boston Tea Party Group Ltd Pubs & Full On Boston Tea Party Group Ltd WR 1 3NF                                                                                                                                                                                                                                                                                                                                                                                                                                                                                                                                                                                                                                                                                                                                                                                                                                                                                                                                                                                                                                                                                                                                                                                                                      |                            | •                          |                 | •                          |          |
|                                                                                                                                                                                                                                                                                                                                                                                                                                                                                                                                                                                                                                                                                                                                                                                                                                                                                                                                                                                                                                                                                                                                                                                                                                                                                                                     | ,                          | , ,                        |                 | , ,                        |          |
| Massalla Lounge Independent Free Restaurant Independent Free WR 1 3NH                                                                                                                                                                                                                                                                                                                                                                                                                                                                                                                                                                                                                                                                                                                                                                                                                                                                                                                                                                                                                                                                                                                                                                                                                                               | 8                          | •                          |                 | •                          |          |
| Severn View Hotel Independent Free Pubs & Full On Independent Free WR 1 3NS                                                                                                                                                                                                                                                                                                                                                                                                                                                                                                                                                                                                                                                                                                                                                                                                                                                                                                                                                                                                                                                                                                                                                                                                                                         | Severn View Hotel          | Independent Free           | Pubs & Full On  | Independent Free           | WR 1 3NS |

| Year: | 2023 |
|-------|------|
|       |      |

| Licence Type     | Profile | Per 1000<br>Pop (Area) | Per 1000<br>Pop (Base) | Index | 0 | 100 | 200 |
|------------------|---------|------------------------|------------------------|-------|---|-----|-----|
| Pubs & Full On   | 79      | 221.4                  | 81.7                   | 271   |   |     |     |
| Proprietary Club | 5       | 14.0                   | 7.3                    | 192   |   |     |     |
| Registered Club  | 5       | 14.0                   | 28.2                   | 50    |   |     |     |
| Restaurant       | 35      | 98.1                   | 32.1                   | 306   |   |     |     |
| Residential      | 0       | 0.0                    | 2.7                    | 0     |   |     |     |