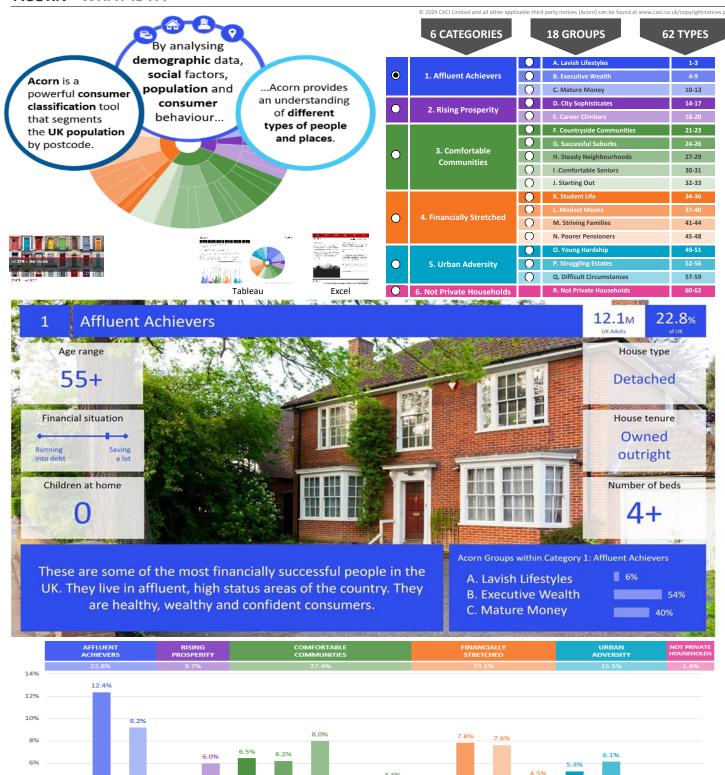

|                    | 1         | -,                       |                          |                          |                              |                     |                             |





#### **DOMINANT ACORN GROUP - HOUSEHOLDS**

Area: P04478\_Courtyard, Worcester, WR1 1UW (1 Mile contour)

© 2024 CACI Limited and all other applicable third party notices (Acorn) can be found at www.caci.co.uk/copyrightnotices.pdf

Source: OS Open Data 2018



# AC

## acorn

|  | CATEGORY | GROUP | ТҮРЕ | МАР | WHAT IS ACORN? |
|--|----------|-------|------|-----|----------------|
|--|----------|-------|------|-----|----------------|

ACORN - WHAT IS IT?



Powered by InSite www.caci.co.uk

4%

Page 9 of 10 05/03/2024

United Kingdom

3.6 GSEC

4.3%

A.M. Stillingfrö

A.L. Modest Me

4 19

6.P. Not



### MAP OF AREA

© 2024 CACI Limited and all other applicable third party notices can be found at www.caci.co.uk/copyrightnotices.pdf Source: OS Open Data 2018



Area: P04478\_Courtyard, Worcester, WR1 1UW (1 Mile contour)