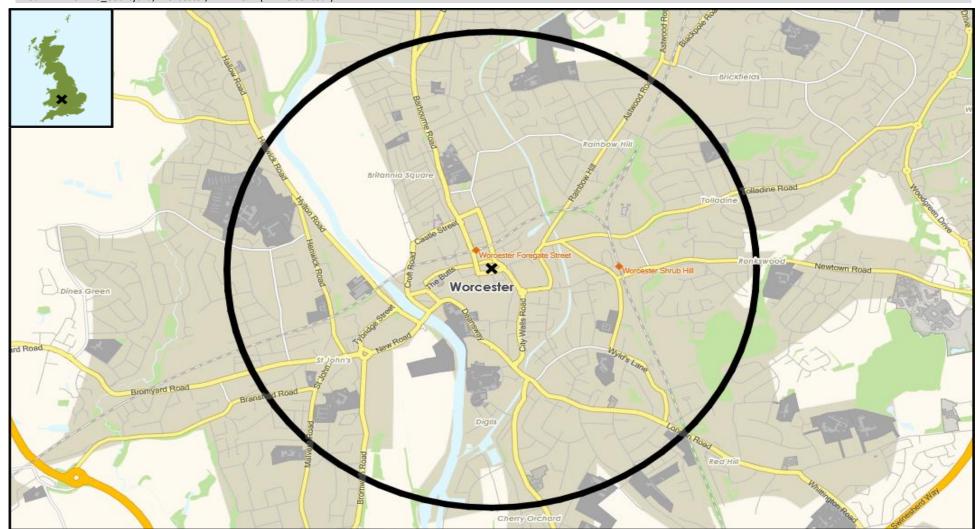

# CGA LICENCED PREMISES

© 2024 CACI Limited and all other applicable third party notices (CGA) can be found at www.caci.co.uk/copyrightnotices.pdf

| Area: | P04478_Courtyard, Worcester, WR1 1UW (1 |
|-------|-----------------------------------------|
| Base: | Great Britain                           |
| Veen  | 2022                                    |

| Year: | 2023 |
|-------|------|
|       |      |

| Licence Type     | Profile | Per 1000<br>Pop (Area) | Per 1000<br>Pop (Base) | Index | 0 | 100 | 200 |
|------------------|---------|------------------------|------------------------|-------|---|-----|-----|
| Pubs & Full On   | 79      | 221.4                  | 81.7                   | 271   |   |     |     |
| Proprietary Club | 5       | 14.0                   | 7.3                    | 192   |   |     |     |
| Registered Club  | 5       | 14.0                   | 28.2                   | 50    |   |     |     |
| Restaurant       | 35      | 98.1                   | 32.1                   | 306   |   |     |     |
| Residential      | 0       | 0.0                    | 2.7                    | 0     |   |     |     |