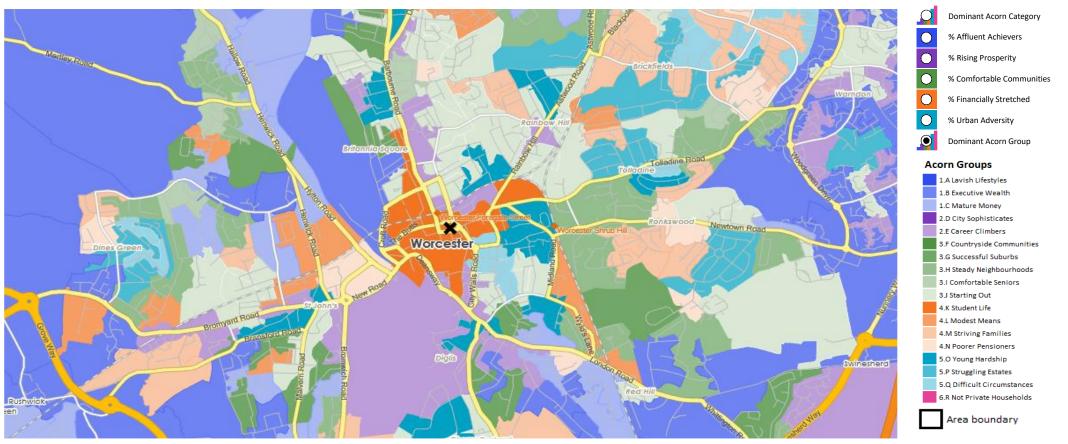

| 0                            |                     |                             |
|                                                           |                                      |                                                                                                                                                    |                    | 1         | -,                       |                          |                          |                              |                     |                             |





#### **DOMINANT ACORN GROUP - HOUSEHOLDS**

Area: P04478\_Courtyard, Worcester, WR1 1UW (1 Mile contour)

© 2024 CACI Limited and all other applicable third party notices (Acorn) can be found at www.caci.co.uk/copyrightnotices.pdf

Source: OS Open Data 2018



# AC

## acorn

|  | CATEGORY | GROUP | ТҮРЕ | МАР | WHAT IS ACORN? |
|--|----------|-------|------|-----|----------------|
|--|----------|-------|------|-----|----------------|

ACORN - WHAT IS IT?



Powered by InSite www.caci.co.uk

4%

Page 9 of 10 05/03/2024

United Kingdom

3.6 GSEC

4.3%

A.M. Stillingfrö

A.L. Modest Me

4 19

6.P. Not



### MAP OF AREA

© 2024 CACI Limited and all other applicable third party notices can be found at www.caci.co.uk/copyrightnotices.pdf Source: OS Open Data 2018



Area: P04478\_Courtyard, Worcester, WR1 1UW (1 Mile contour)