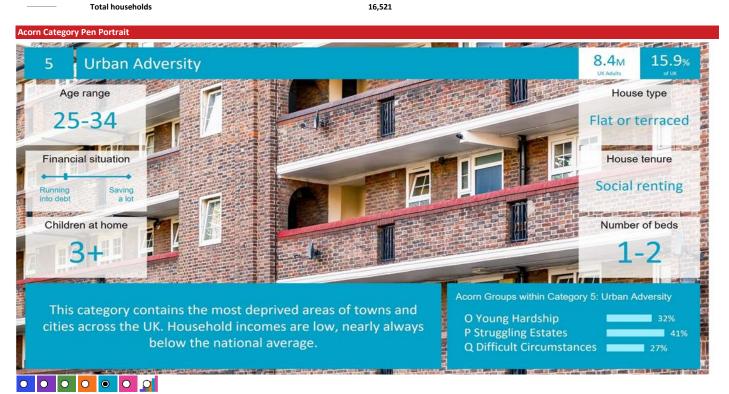

| Affluent Achievers      | 1,376        | 8.3        | 22.1       | 38      |     |     |
| O          | 2       | Rising Prosperity       | 2,606        | 15.8       | 10.2       | 155     |     |     |
| $\bigcirc$ | 3       | Comfortable Communities | 5,050        | 30.6       | 26.5       | 115     |     |     |
| 0          | 4       | Financially Stretched   | 3,490        | 21.1       | 23.7       | 89      |     |     |
| Ó          | 5       | Urban Adversity         | 3,965        | 24.0       | 17.2       | 140     |     |     |
| 0          | 6       | Not Private Households  | 34           | 0.2        | 0.3        | 60      |     |     |
| Q          | Graph   | 'n                      |              |            |            |         |     |     |

Total households





### acorn

© 2024 CACI Limited and all other applicable third party notices (Acorn) can be found at www.caci.co.uk/copyrightnotices.pdf

|  | CATEGORY | GROUP | ТҮРЕ | МАР | WHAT IS ACORN? |
|--|----------|-------|------|-----|----------------|
|--|----------|-------|------|-----|----------------|

#### ACORN GROUP PROFILE - HOUSEHOLDS

- Area: P04478\_Courtyard, Worcester, WR1 1UW (1 Mile contour)
- Base: Great Britain
- Year: 2023

| Group Des   | cription                | Area Profile | % for Area | % for Base | Index 0 | 100 |  |
|-------------|-------------------------|--------------|------------|------------|---------|-----|--|
| 1. Affluer  | nt Achievers            |              |            |            |         |     |  |
| 1.A         | Lavish Lifestyles       | 0