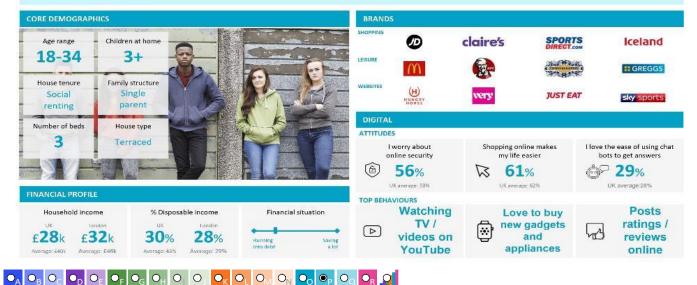

| 5.7        | 54      |     |  |
| 5.Q         | Difficult Circumstances | 887          | 5.4        | 5.2        | 102     |     |  |
| 6. Not Pri  | vate Households         |              |            |            |         |     |  |
| 6.R         | Not Private Households  | 34           | 0.2        | 0.3        | 60      |     |  |
|             |                         |              |            |            |         |     |  |
| Total ho    | ouseholds               | 16,521       |            |            |         |     |  |

#### Acorn Group Pen Portrait

#### P Struggling Estates

Large, low income families surviving with benefits. These are low income families living on traditional urban estates where most will rent their homes from the council or housing association.



6.5%

3.4M



### acorn

| CATEGORY                                                  | GROUP                                |                                                                                                                                                    |                    | МАР       |                          |                          |                          | WHAT IS ACORN?               |                     |                             |
|-----------------------------------------------------------|--------------------------------------|----------------------------------------------------------------------------------------------------------------------------------------------------|--------------------|-----------|--------------------------|-----------------