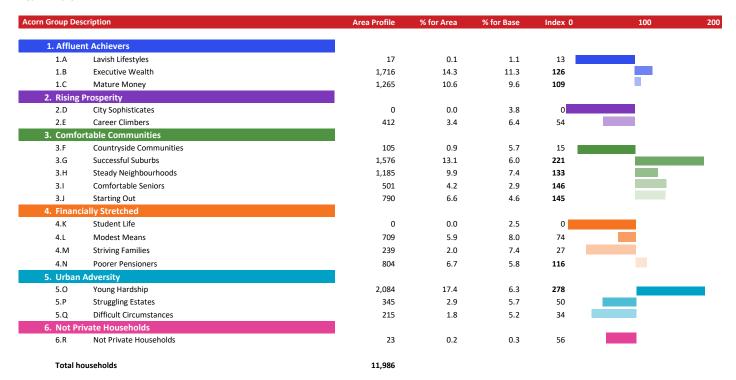

### **ACORN GROUP PROFILE - HOUSEHOLDS**

© 2024 CACI Limited and all other applicable third party notices (Acorn) can be found at www.caci.co.uk/copyrightnotices.pdf

Area: P04187\_Woolcomber, Hinckley, LE10 2PH (1 Mile contour)

Base: Great Britain Year: 2023