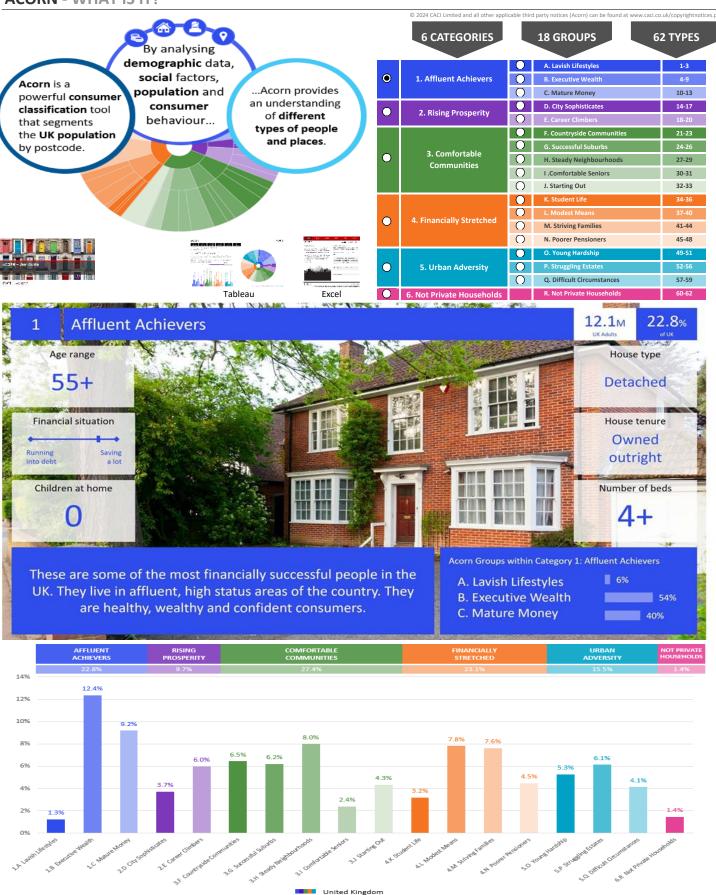

notices.pdf P04187\_Woolcomber, Hinckley, LE10 2PH (1 Mile contour) Source: OS Open Data 2018 Area: Dominant Acorn Category 0 % Affluent Achievers 0 % Rising Prosperity % Comfortable Communities % Financially Stretched % Urban Adversity Dominant Acorn Group **Acorn Groups** 1.A Lavish Lifestyles 1.B Executive Wealth 1.C Mature Money 2.D City Sophisticates 2.E Career Climbers 3.F Countryside Communities 3.G Successful Suburbs 3.H Steady Neighbourhoods 3.I Comfortable Seniors 3.J Starting Out Aston Flamville 4.K Student Life 4.L Modest Means 4.M Striving Families 4.N Poorer Pensioners 5.0 Young Hardship Sketchley Old Village 5.P Struggling Estates



5.Q Difficult Circumstances 6.R Not Private Households Area boundary





CATEGORY GROUP TYPE MAP WHAT IS ACORN?

### **ACORN - WHAT IS IT?**





# **MAP OF AREA**

© 2024 CACI Limited and all other applicable third party notices can be found at www.caci.co.uk/copyrightnotices.pdf

Source: OS Open Data 2018 Area: P04187\_Woolcomber, Hinckley, LE10 2PH (1 Mile contour) Hinckley The Crescent Coventry Road Aston Flan