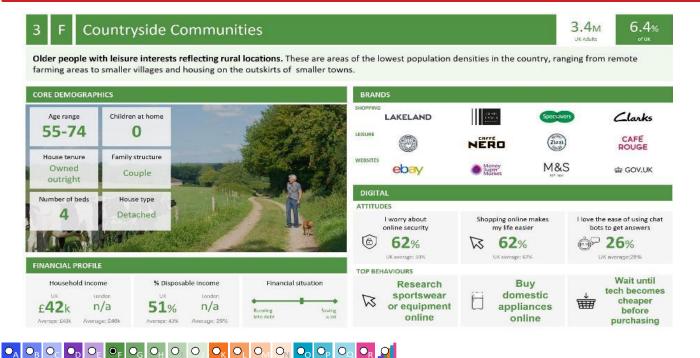

#### Acorn Group Pen Portrait

Base:

Year:

Great Britain 2023 acorn

CATEGORY GROUP TYPE MAP WHAT IS ACORN?