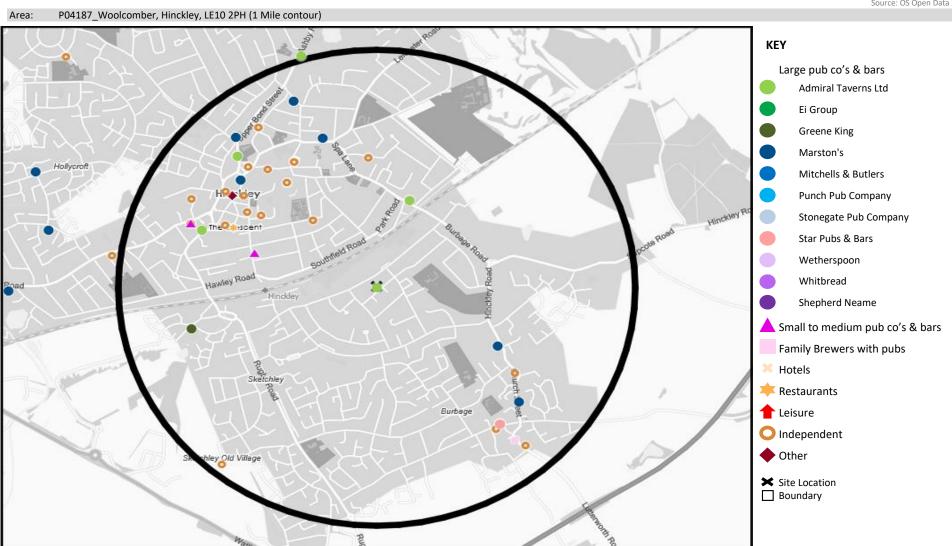

# **MAP OF AREA**

© 2024 CACI Limited and all other applicable third party notices (CGA) can be found at www.caci.co.uk/copyrightnotices.pdf

Source: OS Open Data 2018

CATEGORY GROUP TYPE MAP WHAT IS ACORN?

# **MAP OF AREA**

© 2024 CACI Limited and all other applicable third party notices can be found at www.caci.co.uk/copyrightnotices.pdf

Source: OS Open Data 2018 Area: P04187\_Woolcomber, Hinckley, LE10 2PH (1 Mile contour) Hinckley The Crescent Coventry Road Aston Flan