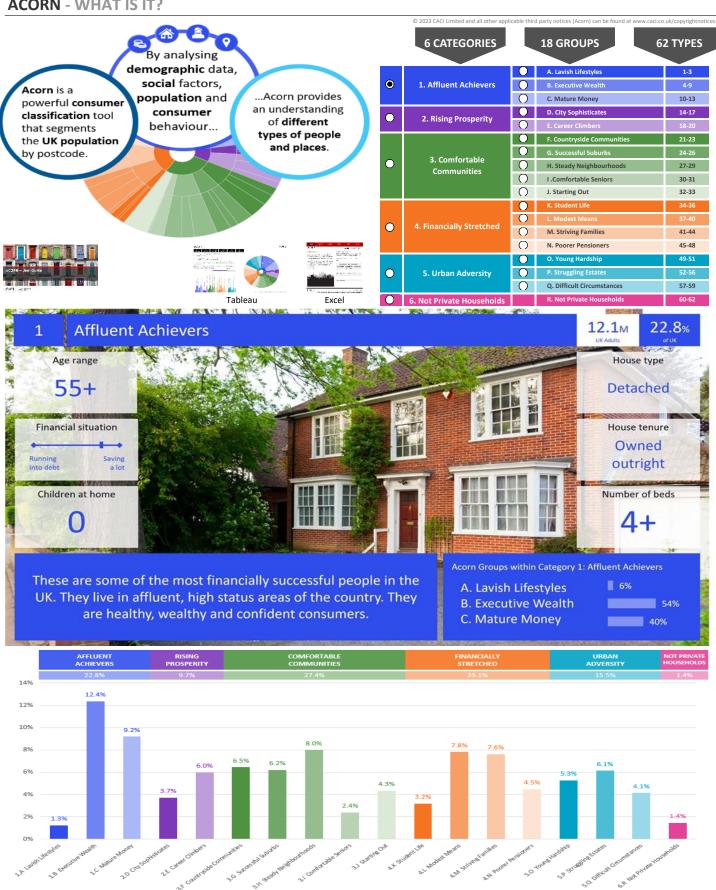

0 % Affluent Achievers Clydebank 0 % Rising Prosperity Bishopbriggs % Comfortable Communities 0 % Financially Stretched 0 % Urban Adversity Renfrew 0 Dominant Acorn Group **Acorn Groups** 1.A Lavish Lifestyles Glasgow Bridge of Weir 1.B Executive Wealth 1.C Mature Money Linwood Brookfield 2.D City Sophisticates 2.E Career Climbers Kilbarchan Johnstone, 3.F Countryside Communities Elderslie 3.G Successful Suburbs 3.H Steady Neighbourhoods Ruthe 3.I Comfortable Seniors 3.J Starting Out 4.K Student Life **Uddingsto** 4.L Modest Means 4.M Striving Families 4.N Poorer Pensioners Barrhead 5.0 Young Hardship 5.P Struggling Estates 5.Q Difficult Circumstances 6.R Not Private Households Area boundary Postcode Sectors







CATEGORY **GROUP** TYPE MAP WHAT IS ACORN?

#### **ACORN - WHAT IS IT?**



United Kingdom