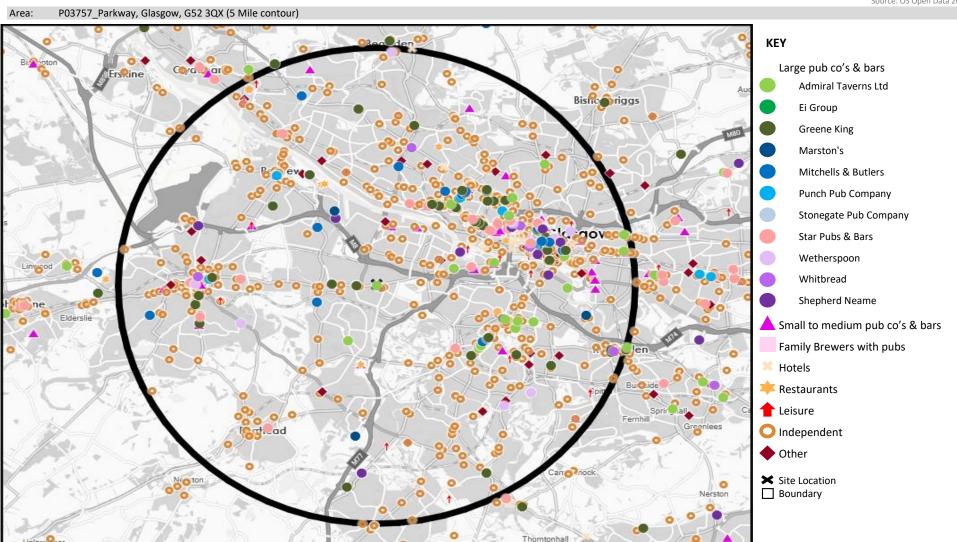

#### **MAP OF AREA**

© 2023 CACI Limited and all other applicable third party notices can be found at www.caci.co.uk/copyrightnotices.pdf

Source: OS Open Data 2018

P03757\_Parkway, Glasgow, G52 3QX (5 Mile contour) Area: Bearsden Clydebank Auchinloch Erskine Bishopbriggs Stepps Renfrew Houston Glasgow Crosslee Linwood Brookfield Paisley Johnstone Kilbarchan Elderslie Rutherglen Spittal Burnside Greenlees Barrhead Nerston Thorntonhall