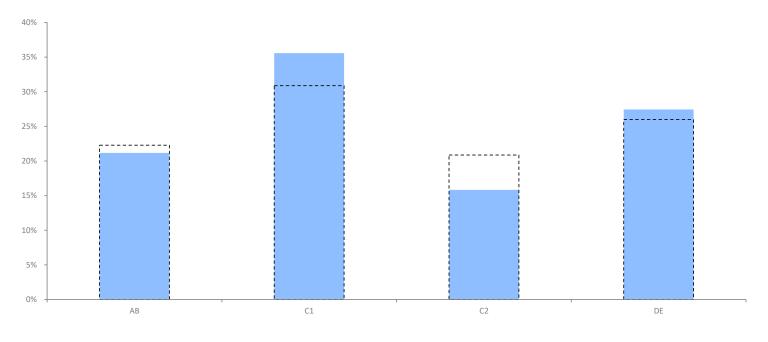

#### **SOCIAL GRADE**

|                                                             | Area Profile | Area % | Base % | Index<br>av=100 | 0 | 100 | 200 |
|-------------------------------------------------------------|--------------|--------|--------|-----------------|---|-----|-----|
|                                                             |              |        |        |                 |   |     |     |
| AB: Higher or intermediate managerial/admin/professional    | 69,405       | 21.2   | 22.3   | 95              |   |     |     |
| C1: Supervisory, clerical, jr managerial/admin/professional | 116,662      | 35.6   | 30.9   | 115             |   |     |     |
| C2: Skilled manual workers                                  | 51,931       | 15.8   | 20.9   | 76              |   |     |     |
| DE: Semi-skilled and unskilled manual workers               | 90,004       | 27.4   | 26.0   | 106             |   |     |     |
| /on state benefit,unemployed, lowest grade workers          |              |        |        |                 |   |     |     |
| Total household reference persons aged 16 to 64             | 328,002      |        |        |                 |   |     |     |