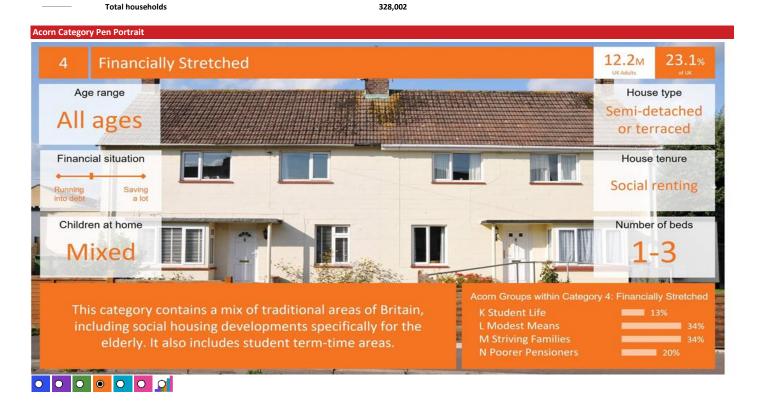

#### **SOCIAL GRADE**

|                                                             | Area Profile | Area % | Base % | Index<br>av=100 | 0 | 100 | 200 |
|-------------------------------------------------------------|--------------|--------|--------|-----------------|---|-----|-----|
|                                                             |              |        |        |                 |   |     |     |
| AB: Higher or intermediate managerial/admin/professional    | 69,405       | 21.2   | 22.3   | 95              |   |     |     |
| C1: Supervisory, clerical, jr managerial/admin/professional | 116,662      | 35.6   | 30.9   | 115             |   |     |     |
| C2: Skilled manual workers                                  | 51,931       | 15.8   | 20.9   | 76              |   |     |     |
| DE: Semi-skilled and unskilled manual workers               | 90,004       | 27.4   | 26.0   | 106             |   |     |     |
| /on state benefit,unemployed, lowest grade workers          |              |        |        |                 |   |     |     |
| Total household reference persons aged 16 to 64             | 328,002      |        |        |                 |   |     |     |