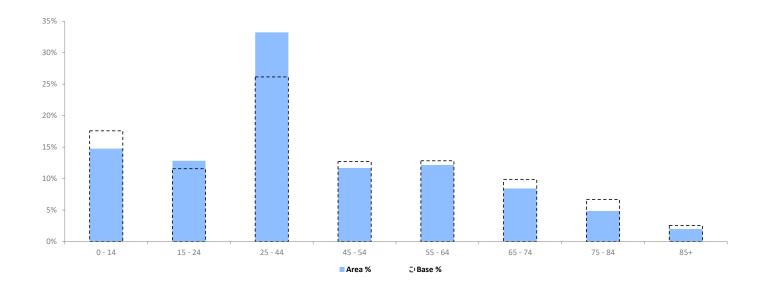

# **POPULATION PROJECTIONS**

© 2023 CACI Limited and all other applicable third party notices (Population Estimates and Projections) can be found at www.caci.co.uk/copyrightnotices.pdf

Area: P03757\_Parkway, Glasgow, G52 3QX (5 Mile contour)

|                  | Area Profile | Area % | Base % | Index<br>av=100 | 0 10 | 00 200 |
|------------------|--------------|--------|--------|-----------------|------|--------|
| 0 - 14           | 101,478      | 14.8   | 17.6   | 84              |      | 1      |
| 15 - 24          | 88,282       | 12.8   | 11.6   | 111             |      |        |
| 25 - 44          | 228,543      | 33.2   | 26.2   | 127             |      |        |
| 45 - 54          | 80,344       | 11.7   | 12.7   | 92              |      | l e    |
| 55 - 64          | 83,667       | 12.2   | 12.8   | 95              |      | l .    |
| 65 - 74          | 57,984       | 8.4    | 9.9    | 85              |      | l .    |
| 75 - 84          | 33,462       | 4.9    | 6.7    | 73              |      | l e    |
| 85+              | 13,691       | 2.0    | 2.6    | 78              |      | l .    |
| Total population | 687,451      |        |        |                 |      | _      |