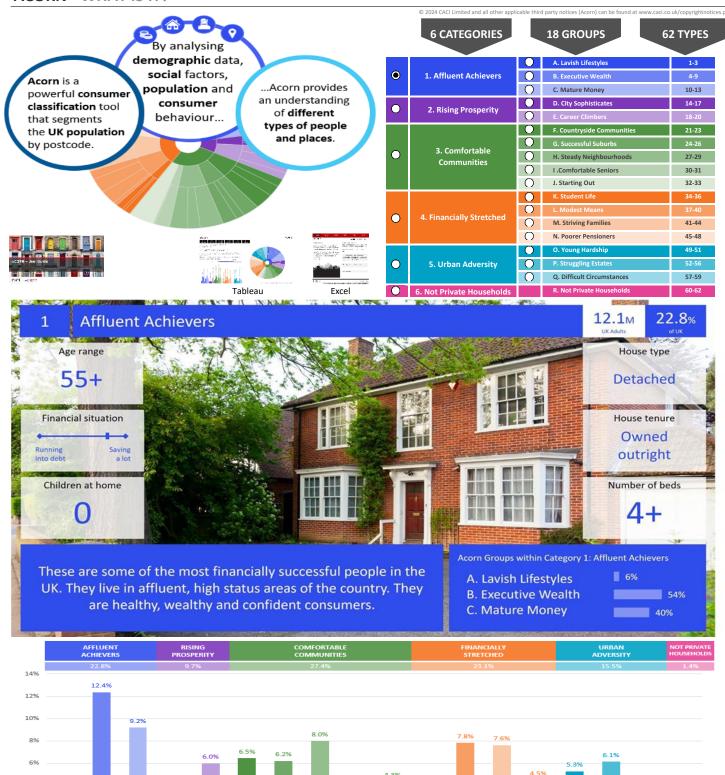

# acorn

|  | CATEGORY | GROUP | ТҮРЕ | МАР | WHAT IS ACORN? |
|--|----------|-------|------|-----|----------------|
|--|----------|-------|------|-----|----------------|

ACORN - WHAT IS IT?

Powered by InSite www.caci.co.uk

### **ACORN CATEGORY PROFILE - HOUSEHOLDS**

- Area: P03661\_George, Witham, CM8 2AQ (1 Mile contour)
- Base: Great Britain
- Year: 2023

| Acorn Cat  | egory D | escription              | Area Profile | % for Area | % for Base | Index 0 | 100 | 200 |
|------------|---------|-------------------------|--------------|------------|------------|---------|-----|-----|
| $\bigcirc$ | 1       | Affluent Achievers      | 535          | 5.1        | 22.1       | 23      |     |     |
| 0          | 2       | Rising Prosperity       | 878          | 8.3        | 10.2       | 82      |     |     |
| 0          | 3       | Comfortable Communities | 3,525        | 33.4       | 26.5       | 126     |     |     |
| 0          | 4       | Financially Stretched   | 4,323        | 41.0       | 23.7       | 173     |     |     |
| Õ          | 5       | Urban Adversity         | 1,283        | 12.2       | 17.2       | 71      |     |     |
| 0          | 6       | Not Private Households  | 6            | 0.1        | 0.3        | 17      |     |     |
| o          | Graph   | 1                       |              |            |            |         |     |     |