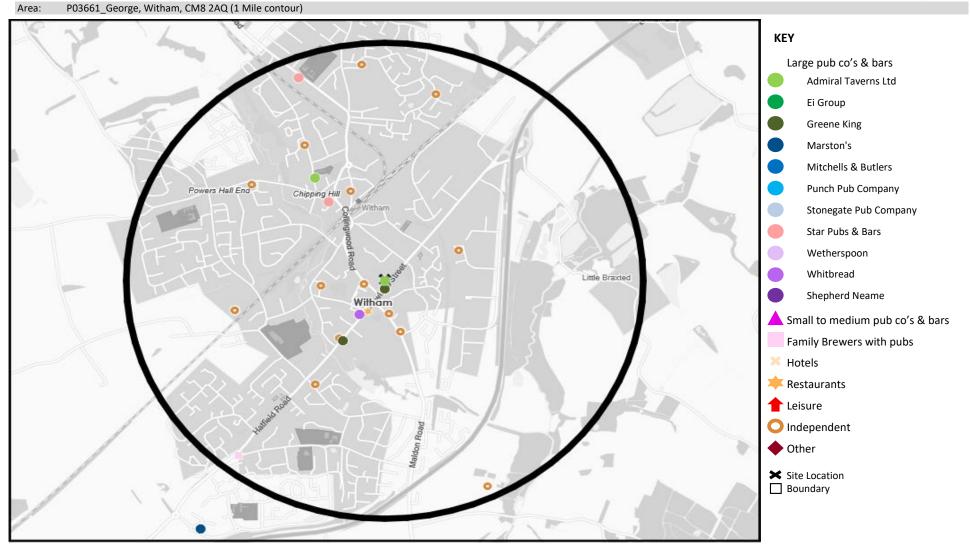

## MAP OF AREA

© 2024 CACI Limited and all other applicable third party notices (CGA) can be found at www.caci.co.uk/copyrightnotices.pdf Source: OS Open Data 2018

| Name                         | Description         | License Type     | Owner Name          | Postcode |
|------------------------------|---------------------|------------------|---------------------|----------|
| White Hart Hotel             | Greene King         | Pubs & Full On   | Greene King         | CM 8 2AF |
| Red Lion                     | Star Pubs & Bars    | Pubs & Full On   | Star Pubs & Bars    | CM 8 2AF |
| Battesford Court             | Wetherspoons GB     | Pubs & Full On   | Wetherspoons GB     | CM 8 1AH |
| Swan                         | Greene King         | Pubs & Full On   | Greene King         | CM 8 1BE |
| Rafa Witham                  | Independent Free    | Registered Club  | Independent Free    | CM 8 1BX |
| Jack & Jenny                 | Brakspear           | Pubs & Full On   | Brakspear           | CM 8 1EE |
| Masonic Hall                 | Independent Free    | Registered Club  | Independent Free    | CM 8 1HN |
| Witham Town Football Club    | Independent Free    | Registered Club  | Independent Free    | CM 8 1UN |
| Witham Rugby Club            | Independent Free    | Registered Club  | Independent Free    | CM 8 1UN |
| Crofters Brasserie           | Independent Free    | Pubs & Full On   | Independent Free    | CM 8 2AA |
| Lians                        | Independent Free    | Restaurant       | Independent Free    | CM 8 2AF |
| Ifraaz                       | Independent Free    | Restaurant       | Independent Free    | CM 8 1BA |
| George                       | Admiral Taverns Ltd | Pubs & Full On   | Admiral Taverns Ltd | CM 8 2AQ |
| Stepfield Snooker Club       | Independent Free    | Proprietary Club | Independent Free    | CM 8 2DD |
| Railway                      | Star Pubs & Bars    | Pubs & Full On   | Star Pubs & Bars    | CM 8 2DE |
| Witham Bowls Club            | Independent Free    | Registered Club  | Independent Free    | CM 8 2DY |
| Spring Lodge Community Asscn | Independent Free    | Registered Club  | Independent Free    | CM 8 2HE |
| Woolpack                     | Independent Free    | Pubs & Full On   | Independent Free    | CM 8 2JP |
| Little Elms                  | Independent Free    | Pubs & Full On   | Independent Free    | CM 8 2LX |
| Cherry Tree                  | Star Pubs & Bars    | Pubs & Full On   | Star Pubs & Bars    | CM 8 2NW |
| Benton Hall Golf Club        | Independent Free    | Registered Club  | Independent Free    | CM 8 3LH |
| Stepfield Snooker Club       | Independent Free    | Proprietary Club | Independent Free    | CM 8 3TH |
| Rivenhall Oakes Golf Club    | Independent Free    | Registered Club  | Independent Free    | CM 8 2PS |
| White Horse                  | Admiral Taverns Ltd | Pubs & Full On   | Admiral Taverns Ltd | CM 8 2JL |
| Witham Cricket Club          | Independent Free    | Registered Club  | Independent Free    | CM 8 1HN |
| Thai Cottage                 | Independent Free    | Restaurant       | Independent Free    | CM 8 1BE |
| Prezzo                       | Prezzo plc          | Restaurant       | Prezzo plc          | CM 8 1AH |
| Sir Charlie Lockram          | Independent Free    | Pubs & Full On   | Independent Free    | CM 8 2BJ |
| El Pulpo                     | Independent Free    | Restaurant       | Independent Free    | CM 8 2AF |
| Valero Lounge                | Loungers            | Pubs & Full On   | Loungers            | CM 8 2BE |