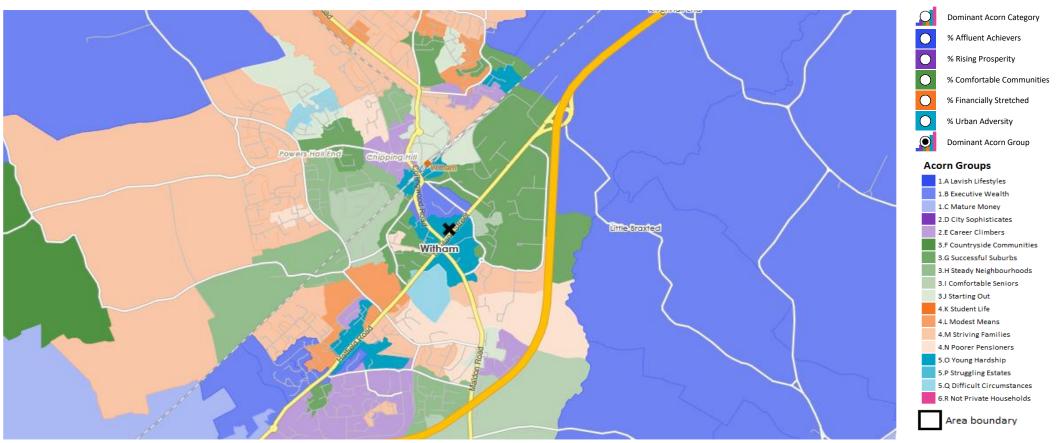

## **DOMINANT ACORN GROUP - HOUSEHOLDS**

Area: P03661\_George, Witham, CM8 2AQ (1 Mile contour)

© 2024 CACI Limited and all other applicable third party notices (Acorn) can be found at www.caci.co.uk/copyrightnotices.pdf

## MAP OF AREA

© 2024 CACI Limited and all other applicable third party notices can be found at www.caci.co.uk/copyrightnotices.pdf Source: OS Open Data 2018