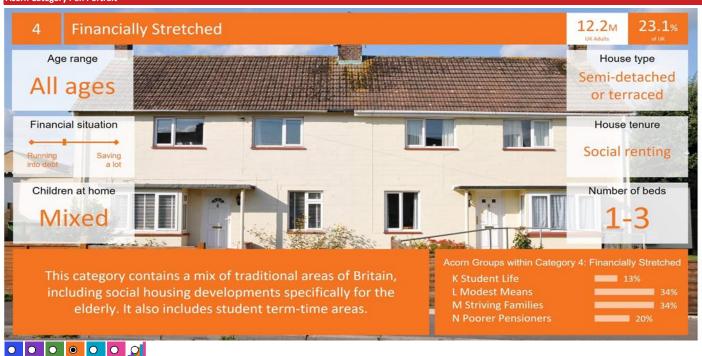

### **ACORN CATEGORY PROFILE - HOUSEHOLDS**

- Area: P03661\_George, Witham, CM8 2AQ (1 Mile contour)
- Base: Great Britain
- Year: 2023

| Acorn Cat  | egory D | escription              | Area Profile | % for Area | % for Base | Index 0 | 100 | 200 |
|------------|---------|-------------------------|--------------|------------|------------|---------|-----|-----|
| $\bigcirc$ | 1       | Affluent Achievers      | 535          | 5.1        | 22.1       | 23      |     |     |
| 0          | 2       | Rising Prosperity       | 878          | 8.3        | 10.2       | 82      |     |     |
| 0          | 3       | Comfortable Communities | 3,525        | 33.4       | 26.5       | 126     |     |     |
| 0          | 4       | Financially Stretched   | 4,323        | 41.0       | 23.7       | 173     |     |     |
| Õ          | 5       | Urban Adversity         | 1,283        | 12.2       | 17.2       | 71      |     |     |
| 0          | 6       | Not Private Households  | 6            | 0.1        | 0.3        | 17      |     |     |
| o          | Graph   | 1                       |              |            |            |         |     |     |

10,550

Total households

Acorn Category Pen Portrait

#### Acorn Group Pen Portrait

### M Striving Families

Struggling families on limited incomes in urban areas. These low income families typically live on traditional low-rise estates. Relatively high numbers of children are typical and there may be high numbers of single parents.