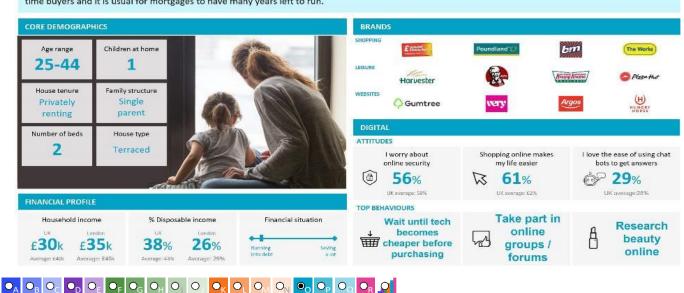

#### Acorn Group Pen Portrait

2.7M

5.2%

People with a modest lifestyle who may be struggling in the economic climate. Younger people are more prevalent in these streets. Some might be first time buyers and it is usual for mortgages to have many years left to run.