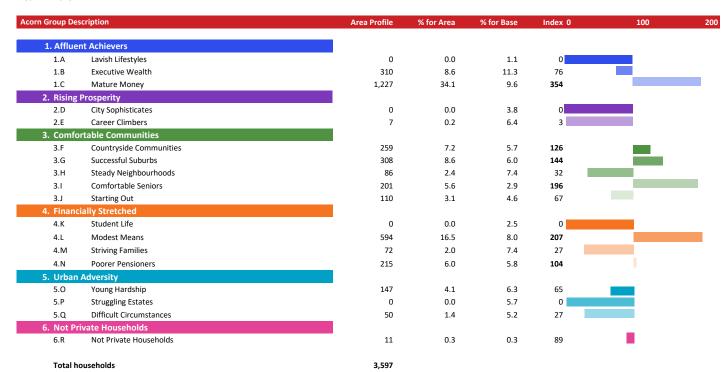

#### **ACORN GROUP PROFILE - HOUSEHOLDS**

© 2024 CACI Limited and all other applicable third party notices (Acorn) can be found at www.caci.co.uk/copyrightnotices.pdf

Area: P03170\_Bishops Blaize, Richmond, DL10 4QL (1 Mile contour)

Base: Great Britain

Base: Great | Year: 2023

#### Acorn Group Pen Portrait

2.7M

5.2%

People with a modest lifestyle who may be struggling in the economic climate. Younger people are more prevalent in these streets. Some might be first time buyers and it is usual for mortgages to have many years left to run.