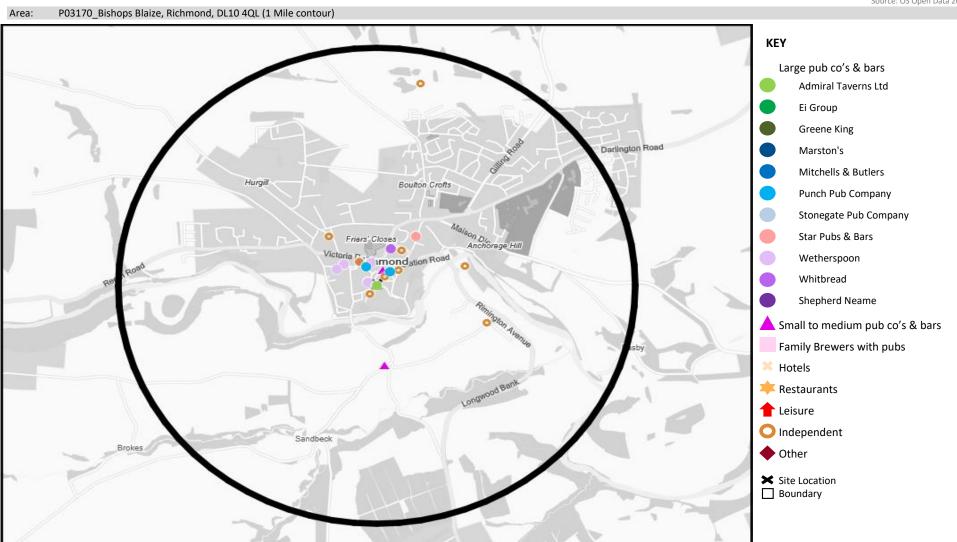

## **MAP OF AREA**

© 2024 CACI Limited and all other applicable third party notices (CGA) can be found at www.caci.co.uk/copyrightnotices.pdf

Source: OS Open Data 2018

CATEGORY GROUP TYPE MAP WHAT IS ACORN?

## **MAP OF AREA**

© 2024 CACI Limited and all other applicable third party notices can be found at www.caci.co.uk/copyrightnotices.pdf

Source: OS Open Data 2018

Area: P03170\_Bishops Blaize, Richmond, DL10 4QL (1 Mile contour) Darlington Road Victoria Richmondation Road Sandbeck

| Shahi Raj Tandoori Restaurant Independent Free Restaurant Independent Free DL10 4AE Richmondshire Cricket Club Independent Free Registered Club Independent Free DL10 4AR Cavern Music Bar Independent Free Pubs & Full On Independent Free DL10 4DP Unicorn Inn Stonegate Pub Company Pubs & Full On Stonegate Pub Company DL10 4DT Richmondshire Comrades Club Independent Free Registered Club Independent Free DL10 4DT Richmond Conservative Club Independent Free Registered Club Independent Free DL10 4DT Turfletter | Name                           | Description            | License Type    | Owner Name            | Postcode  |
|------------------------------------------------------------------------------------------------------------------------------------------------------------------------------------------------------------------------------------------------------------------------------------------------------------------------------------------------------------------------------------------------------------------------------------------------------------------------------------------------------------------------------|--------------------------------|------------------------|-----------------|-----------------------|-----------|
| Richmondshire Cricket Club Independent Free Registered Club Independent Free DL10 4AR Cavern Music Bar Independent Free Pubs & Full On Independent Free DL10 4DP Unicorn Inn Stonegate Pub Company Pubs & Full On Stonegate Pub Company DL10 4DT Richmondshire Comrades Club Independent Free Registered Club Independent Free DL10 4DT Richmond Conservative Club Independent Free Registered Club Independent Free DL10 4DT                                                                                                | Shahi Rai Tandoori Restaurant  | Independent Free       | Restaurant      | Independent Free      | DI 10 4AF |
| Cavern Music Bar Independent Free Pubs & Full On Independent Free DL10 4DP Unicorn Inn Stonegate Pub Company Pubs & Full On Stonegate Pub Company DL10 4DT Richmondshire Comrades Club Independent Free Registered Club Independent Free DL10 4DT Richmond Conservative Club Independent Free Registered Club Independent Free DL10 4DT                                                                                                                                                                                      | <u>-</u>                       | •                      |                 | •                     |           |
| Unicorn Inn Stonegate Pub Company Pubs & Full On Stonegate Pub Company DL10 4DT Richmondshire Comrades Club Independent Free Registered Club Independent Free DL10 4DT Richmond Conservative Club Independent Free Registered Club Independent Free DL10 4DT                                                                                                                                                                                                                                                                 |                                | •                      | Ü               | •                     |           |
| Richmondshire Comrades Club Independent Free Registered Club Independent Free DL10 4DT Richmond Conservative Club Independent Free Registered Club Independent Free DL10 4DT                                                                                                                                                                                                                                                                                                                                                 | Unicorn Inn                    | •                      |                 | •                     |           |
| Richmond Conservative Club Independent Free Registered Club Independent Free DL10 4DT                                                                                                                                                                                                                                                                                                                                                                                                                                        | Richmondshire Comrades Club    |                        | Registered Club |                       |           |
| · · · · · · · · · · · · · · · · · · ·                                                                                                                                                                                                                                                                                                                                                                                                                                                                                        | Richmond Conservative Club     | •                      | •               | •                     | DL10 4DT  |
| Turf Hotel Stonegate Pub Company Pubs & Full On Stonegate Pub Company DL10 4DW                                                                                                                                                                                                                                                                                                                                                                                                                                               | Turf Hotel                     | Stonegate Pub Company  | Pubs & Full On  | Stonegate Pub Company | DL10 4DW  |
| Fleece Hotel Independent Free Pubs & Full On Independent Free DL10 4DW                                                                                                                                                                                                                                                                                                                                                                                                                                                       | Fleece Hotel                   | . ,                    | Pubs & Full On  | . ,                   | DL10 4DW  |
| Buck Inn Stonegate Pub Company Pubs & Full On Stonegate Pub Company DL10 4DX                                                                                                                                                                                                                                                                                                                                                                                                                                                 | Buck Inn                       | ·                      | Pubs & Full On  | •                     | DL10 4DX  |
| Kings Head Hotel Coaching Inn Group Ltd Pubs & Full On RedCat Pub Company DL10 4HS                                                                                                                                                                                                                                                                                                                                                                                                                                           | Kings Head Hotel               | Coaching Inn Group Ltd | Pubs & Full On  | RedCat Pub Company    | DL10 4HS  |
| Castle Tavern Punch Pub Company Pubs & Full On Punch Pub Company DL10 4HU                                                                                                                                                                                                                                                                                                                                                                                                                                                    | Castle Tavern                  |                        | Pubs & Full On  | Punch Pub Company     | DL10 4HU  |
| Number 29 Independent Free Pubs & Full On Independent Free DL10 4HZ                                                                                                                                                                                                                                                                                                                                                                                                                                                          | Number 29                      | Independent Free       | Pubs & Full On  | Independent Free      | DL10 4HZ  |
| Black Lion Hotel Punch Pub Company Pubs & Full On Punch Pub Company DL10 4QB                                                                                                                                                                                                                                                                                                                                                                                                                                                 | Black Lion Hotel               | Punch Pub Company      | Pubs & Full On  | Punch Pub Company     | DL10 4QB  |
| Talbot Hotel Stonegate Pub Company Pubs & Full On Stonegate Pub Company DL10 4QG                                                                                                                                                                                                                                                                                                                                                                                                                                             | Talbot Hotel                   | Stonegate Pub Company  | Pubs & Full On  | Stonegate Pub Company | DL10 4QG  |
| Town Hall Hotel Unknown Pubs & Full On Unknown DL10 4QL                                                                                                                                                                                                                                                                                                                                                                                                                                                                      | Town Hall Hotel                | Unknown                | Pubs & Full On  | Unknown               | DL10 4QL  |
| Golden Lion Admiral Taverns Ltd Pubs & Full On Admiral Taverns Ltd DL10 4QL                                                                                                                                                                                                                                                                                                                                                                                                                                                  | Golden Lion                    | Admiral Taverns Ltd    | Pubs & Full On  | Admiral Taverns Ltd   | DL10 4QL  |
| Bishops Blaize Admiral Taverns Ltd Pubs & Full On Admiral Taverns Ltd DL10 4QL                                                                                                                                                                                                                                                                                                                                                                                                                                               | Bishops Blaize                 | Admiral Taverns Ltd    | Pubs & Full On  | Admiral Taverns Ltd   | DL10 4QL  |
| New Treasure Garden Restaurant Independent Free Restaurant Independent Free DL10 4QP                                                                                                                                                                                                                                                                                                                                                                                                                                         | New Treasure Garden Restaurant | Independent Free       | Restaurant      | Independent Free      | DL10 4QP  |
| Holly Hill Inn Trust Inns Limited Pubs & Full On Trust Inns Limited DL10 4RJ                                                                                                                                                                                                                                                                                                                                                                                                                                                 | Holly Hill Inn                 | Trust Inns Limited     | Pubs & Full On  | Trust Inns Limited    | DL10 4RJ  |
| Bradley Rowntree Golf Club Independent Free Registered Club Independent Free DL10 5EX                                                                                                                                                                                                                                                                                                                                                                                                                                        | Bradley Rowntree Golf Club     | Independent Free       | Registered Club | Independent Free      | DL10 5EX  |
| Ship Inn Star Pubs & Bars Pubs & Full On Star Pubs & Bars DL10 7AE                                                                                                                                                                                                                                                                                                                                                                                                                                                           | Ship Inn                       | Star Pubs & Bars       | Pubs & Full On  | Star Pubs & Bars      | DL10 7AE  |
| Frenchgate Independent Free Restaurant Independent Free DL10 7AE                                                                                                                                                                                                                                                                                                                                                                                                                                                             | Frenchgate                     | Independent Free       | Restaurant      | Independent Free      | DL10 7AE  |
| Ralph Fitz Randal Wetherspoons GB Pubs & Full On Wetherspoons GB DL10 4AE                                                                                                                                                                                                                                                                                                                                                                                                                                                    | Ralph Fitz Randal              | Wetherspoons GB        | Pubs & Full On  | Wetherspoons GB       | DL10 4AE  |
| Richmondshire Rugby Club Independent Free Registered Club Independent Free DL10 4LL                                                                                                                                                                                                                                                                                                                                                                                                                                          | Richmondshire Rugby Club       | Independent Free       | Registered Club | Independent Free      | DL10 4LL  |
| La Piazza Independent Free Restaurant Independent Free DL10 7AB                                                                                                                                                                                                                                                                                                                                                                                                                                                              | La Piazza                      | Independent Free       | Restaurant      | Independent Free      | DL10 7AB  |
| Seasons Restaurant Independent Free Restaurant Independent Free DL10 4LB                                                                                                                                                                                                                                                                                                                                                                                                                                                     | Seasons Restaurant             | Independent Free       | Restaurant      | Independent Free      | DL10 4LB  |
| Penleys Independent Free Restaurant Independent Free DL10 4HY                                                                                                                                                                                                                                                                                                                                                                                                                                                                | Penleys                        | Independent Free       | Restaurant      | Independent Free      | DL10 4HY  |
| Barretts Caf, Bistro Unknown Pubs & Full On Unknown DL10 4DP                                                                                                                                                                                                                                                                                                                                                                                                                                                                 | Barretts Caf, Bistro           | Unknown                | Pubs & Full On  | Unknown               | DL10 4DP  |
| Little Drummer Boy Cocina Independent Free Restaurant Independent Free DL10 4DP                                                                                                                                                                                                                                                                                                                                                                                                                                              | Little Drummer Boy Cocina      | Independent Free       | Restaurant      | Independent Free      | DL10 4DP  |
| Bread Bowl Independent Free Pubs & Full On Independent Free DL10 4AE                                                                                                                                                                                                                                                                                                                                                                                                                                                         | Bread Bowl                     | Independent Free       | Pubs & Full On  | Independent Free      | DL10 4AE  |
| Little Drummer Boy Independent Free Pubs & Full On Independent Free DL10 4QB                                                                                                                                                                                                                                                                                                                                                                                                                                                 | Little Drummer Boy             | Independent Free       |                 | Independent Free      | DL10 4QB  |
| Morro Lounge Loungers Pubs & Full On Loungers DL10 4QG                                                                                                                                                                                                                                                                                                                                                                                                                                                                       | Morro Lounge                   | Loungers               | Pubs & Full On  | Loungers              | DL10 4QG  |
| Elixor Independent Free Restaurant Independent Free DL10 4QG                                                                                                                                                                                                                                                                                                                                                                                                                                                                 | Elixor                         | Independent Free       | Restaurant      | Independent Free      | DL10 4QG  |