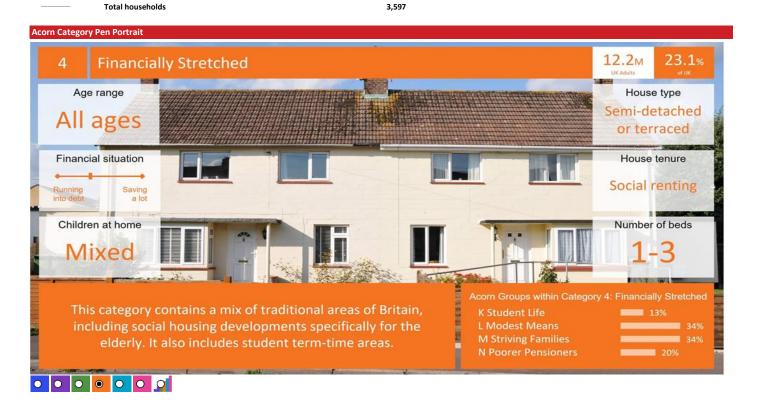

#### **ACORN CATEGORY PROFILE - HOUSEHOLDS**

© 2024 CACI Limited and all other applicable third party notices (Acorn) can be found at www.caci.co.uk/copyrightnotices.pd

Area: P03170\_Bishops Blaize, Richmond, DL10 4QL (1 Mile contour)

#### Acorn Group Pen Portrait

2.7M

5.2%

People with a modest lifestyle who may be struggling in the economic climate. Younger people are more prevalent in these streets. Some might be first time buyers and it is usual for mortgages to have many years left to run.