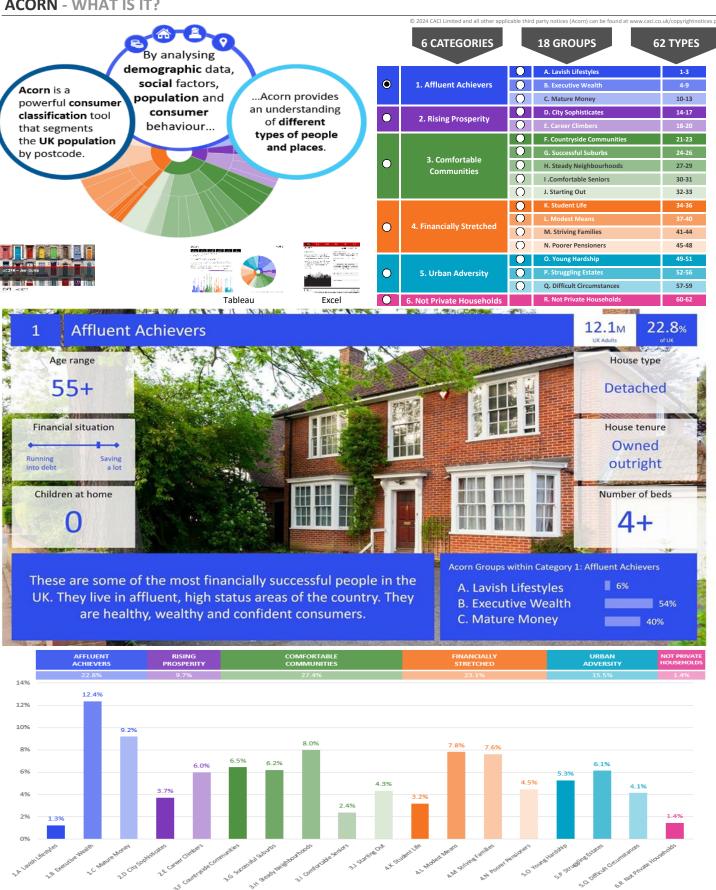

|
|                                                    | Tot                                              | tal households                                                                                                                                                                                        | 3,597                     |                                        |                                        |                                     |          |





**CATEGORY GROUP TYPE** MAP WHAT IS ACORN?

### **DOMINANT ACORN GROUP - HOUSEHOLDS**

© 2024 CACI Limited and all other applicable third party notices (Acorn) can be found at www.caci.co.uk/copyrightnotices.pdf

Source: OS Open Data 2018









CATEGORY **GROUP** TYPE MAP WHAT IS ACORN?

#### **ACORN - WHAT IS IT?**



United Kingdom



## **MAP OF AREA**

© 2024 CACI Limited and all other applicable third party notices can be found at www.caci.co.uk/copyrightnotices.pdf

Source: OS Open Data 2018

Area: P03170\_Bishops Blaize, Richmond, DL10 4QL (1 Mile contour) Darlington Road Victoria Richmondation Road Sandbeck