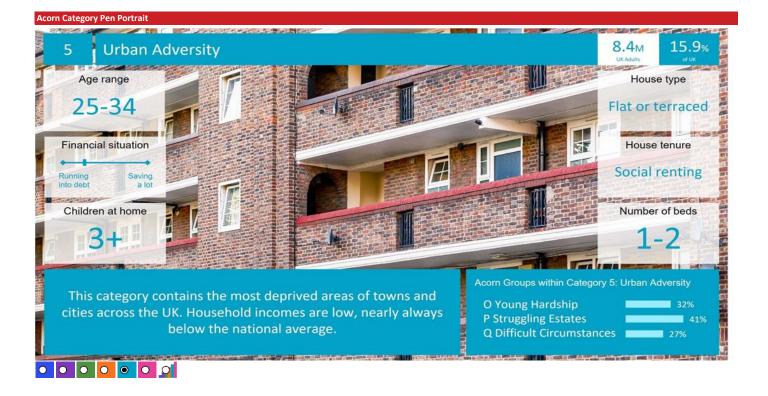

### Acorn Group Pen Portrait

 $\bullet_{\mathsf{A}} \bullet_{\mathsf{B}} \bullet_{\mathsf{C}} \bullet_{\mathsf{D}} \bullet_{\mathsf{E}} \bullet_{\mathsf{F}} \bullet_{\mathsf{G}} \bullet_{\mathsf{H}} \bullet_{\mathsf{O}} \bullet_{\mathsf{O}} \bullet_{\mathsf{K}} \bullet_{\mathsf{L}} \bullet_{\mathsf{O}} \bullet_{\mathsf{M}} \bullet_{\mathsf{O}} \bullet_{\mathsf{D}} \bullet$ 

2.7<sub>M</sub> 5.2% of UK Adults

People with a modest lifestyle who may be struggling in the economic climate. Younger people are more prevalent in these streets. Some might be first time buyers and it is usual for mortgages to have many years left to run.