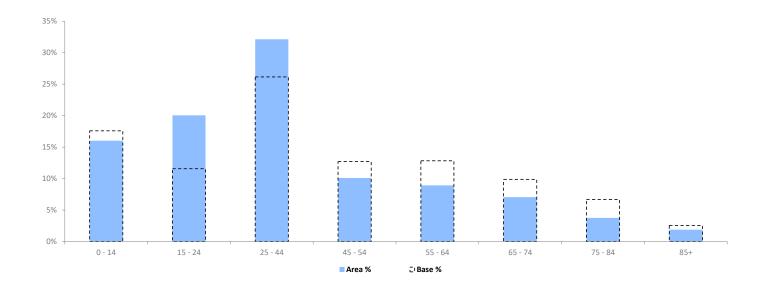

Base: Great Britain

Year: 2022

|                  | Area Profile | Area % | Base % | Index<br>av=100 | 0 | 100 | 200 |
|------------------|--------------|--------|--------|-----------------|---|-----|-----|
|                  |              |        |        | u               |   |     |     |
| 0 - 14           | 1,141        | 16.0   | 17.6   | 91              |   |     |     |
| 15 - 24          | 1,428        | 20.1   | 11.6   | 173             |   |     |     |
| 25 - 44          | 2,288        | 32.2   | 26.2   | 123             |   |     |     |
| 45 - 54          | 720          | 10.1   | 12.7   | 80              |   |     |     |
| 55 - 64          | 636          | 8.9    | 12.8   | 70              |   |     |     |
| 65 - 74          | 502          | 7.1    | 9.9    | 71              |   |     |     |
| 75 - 84          | 267          | 3.8    | 6.7    | 56              |   |     |     |
| 85+              | 134          | 1.9    | 2.6    | 74              |   |     |     |
| Total population | 7,116        |        |        |                 |   |     |     |