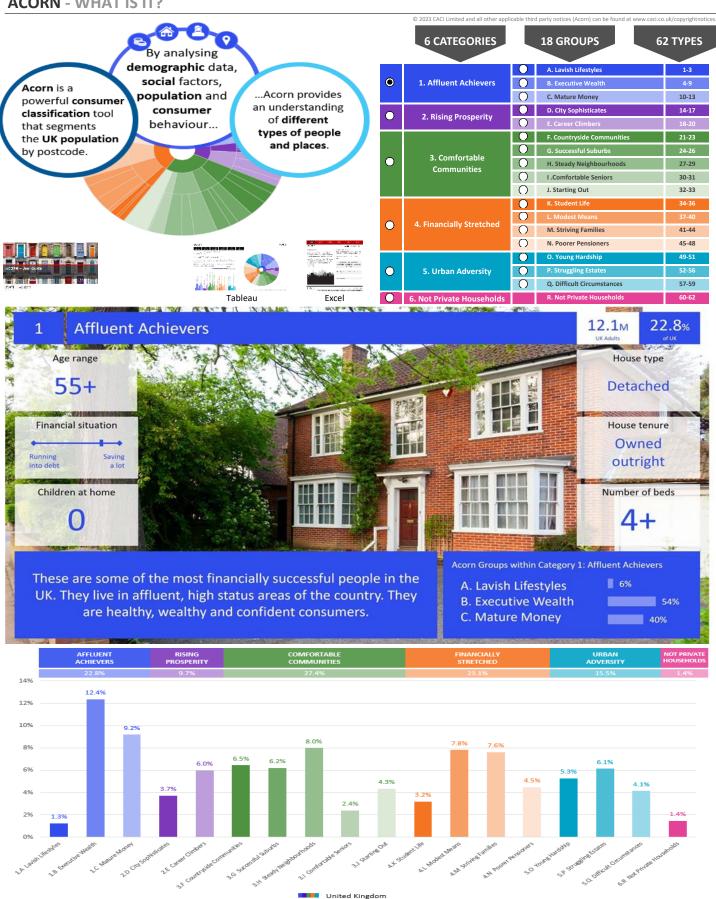

|       |
|                                                      |                                                    | Total households                                                                                                                                                                                               | 3,128                  |                                 |                                        |                                 |       |





**CATEGORY GROUP TYPE** MAP WHAT IS ACORN?

### **DOMINANT ACORN GROUP - HOUSEHOLDS**

© 2023 CACI Limited and all other applicable third party notices (Acorn) can be found at www.caci.co.uk/copyrightnotices.pdf

Source: OS Open Data 2018









CATEGORY **GROUP** TYPE MAP WHAT IS ACORN?

### **ACORN - WHAT IS IT?**