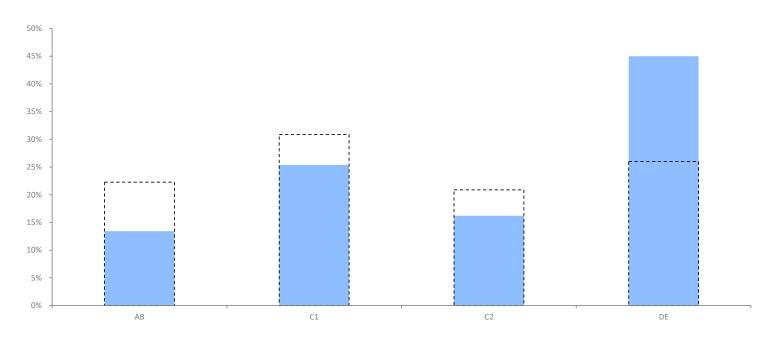

### **SOCIAL GRADE**

|                                                             | Area Profile | Area % | Base % | Index<br>av=100 | 0 | 100 | 200 |
|-------------------------------------------------------------|--------------|--------|--------|-----------------|---|-----|-----|
| AB: Higher or intermediate managerial/admin/professional    | 420          | 13.4   | 22.3   | 60              |   |     |     |
| C1: Supervisory, clerical, jr managerial/admin/professional | 794          | 25.4   | 30.9   | 82              |   |     |     |
| C2: Skilled manual workers                                  | 507          | 16.2   | 20.9   | 78              |   |     |     |
| DE: Semi-skilled and unskilled manual workers               | 1,407        | 45.0   | 26.0   | 173             |   |     |     |
| lan state hanefit unampleyed lawest grade workers           |              |        |        |                 |   |     |     |

/on state benefit,unemployed, lowest grade workers

Total household reference persons aged 16 to 64

3,128

■ Area % こ Base %