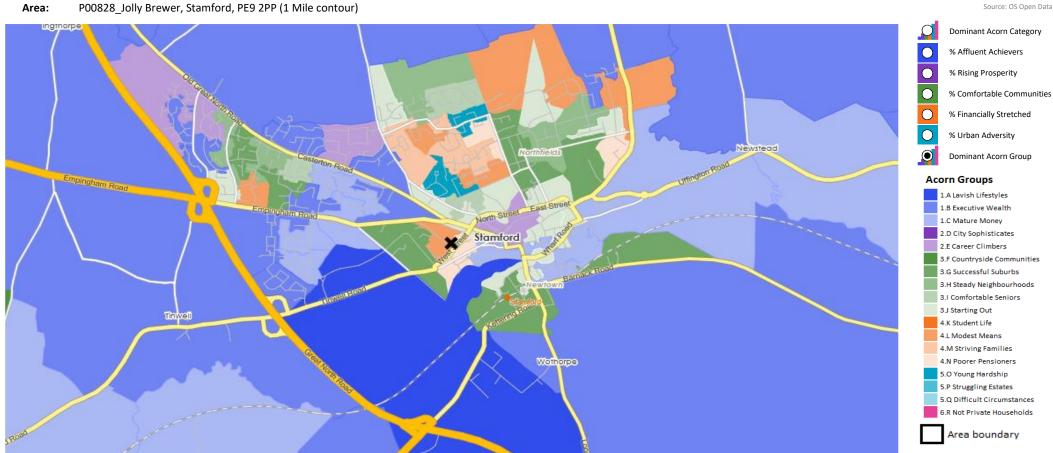

## **DOMINANT ACORN GROUP - HOUSEHOLDS**

© 2024 CACI Limited and all other applicable third party notices (Acorn) can be found at www.caci.co.uk/copyrightnotices.pdf

Source: OS Open Data 2018

CATEGORY **GROUP** TYPE MAP WHAT IS ACORN?

# **MAP OF AREA**

© 2024 CACI Limited and all other applicable third party notices can be found at www.caci.co.uk/copyrightnotices.pdf

Source: OS Open Data 2018

Area: P00828\_Jolly Brewer, Stamford, PE9 2PP (1 Mile contour) Newstead Offington Road North Street East Stamford