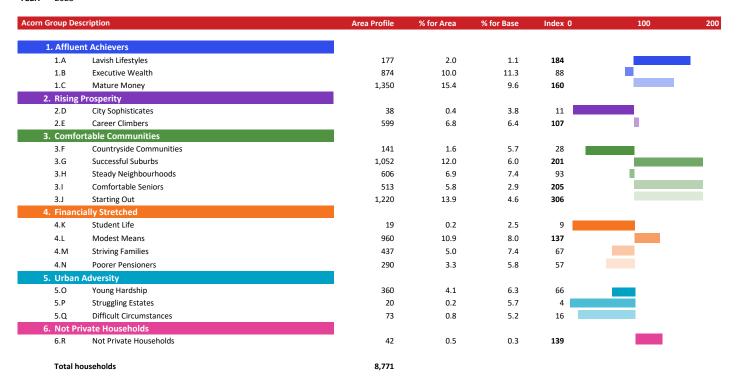

### **ACORN GROUP PROFILE - HOUSEHOLDS**

© 2024 CACI Limited and all other applicable third party notices (Acorn) can be found at www.caci.co.uk/copyrightnotices.pdf

Area: P00828\_Jolly Brewer, Stamford, PE9 2PP (1 Mile contour)

Base: Great Britain

Base: Great F

#### Acorn Group Pen Portrait

3 J Starting Out

2.2M 4

4.2%

Young couples and early career climbers in their first homes. Younger couples in their first home, starting a family, and others who are at an early stage of their career form a substantial proportion of the households in these areas.