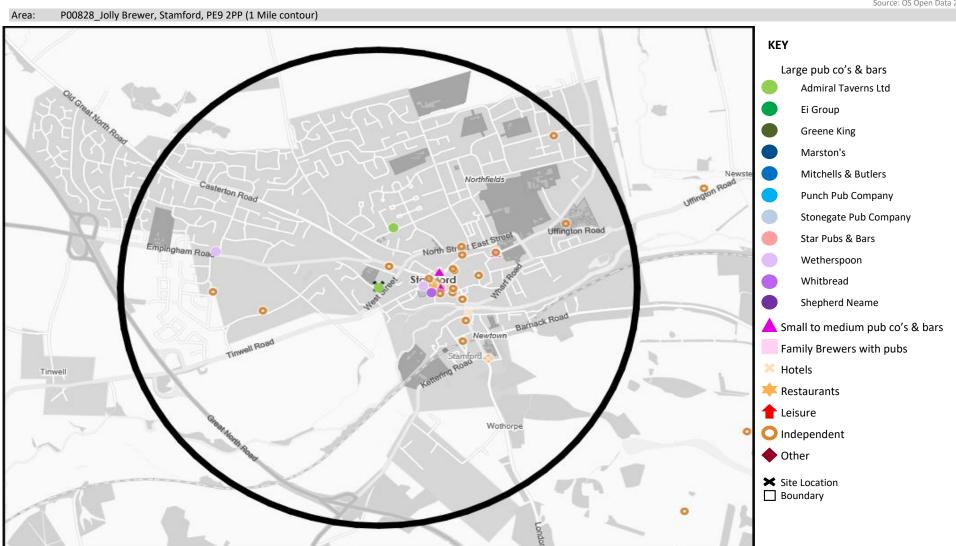

# **MAP OF AREA**

© 2024 CACI Limited and all other applicable third party notices (CGA) can be found at www.caci.co.uk/copyrightnotices.pdf

Source: OS Open Data 2018

**CATEGORY GROUP** TYPE MAP WHAT IS ACORN?

| Name                             | Description           | License Type     | Owner Name            | Postcode |
|----------------------------------|-----------------------|------------------|-----------------------|----------|
| George Of Stamford Hotel         | Independent Free      | Pubs & Full On   | Independent Free      | PE 9 2LB |
| Hurdler                          | Admiral Taverns Ltd   | Pubs & Full On   | Admiral Taverns Ltd   | PE 9 1AL |
| Willoughby's                     | Independent Free      | Proprietary Club | Independent Free      | PE 9 2BT |
| Blackstones Sports And Social    | Independent Free      | Registered Club  | Independent Free      | PE 9 1UU |
| Paten And Co                     | Knead Pubs Ltd        | Pubs & Full On   | Knead Pubs Ltd        | PE 9 2AG |
| Raj Of India                     | Independent Free      | Restaurant       | Independent Free      | PE 9 2AG |
| Tea Room                         | Independent Free      | Restaurant       | Independent Free      | PE 9 2AJ |
| Pizza Express                    | Hony Capital          | Restaurant       | Hony Capital          | PE 9 2LE |
| Kings Head                       | Independent Free      | Pubs & Full On   | Independent Free      | PE 9 2AZ |
| Wine Bar Stamford                | Independent Free      | Pubs & Full On   | Independent Free      | PE 9 2BE |
| Dominos Pizza                    | Independent Free      | Restaurant       | Independent Free      | PE 9 2BE |
| Tobie Norris Inn                 | Knead Pubs Ltd        | Pubs & Full On   | Knead Pubs Ltd        | PE 9 2BE |
| London Inn                       | Independent Free      | Pubs & Full On   | Independent Free      | PE 9 2DB |
| Cloisters                        | Independent Free      | Restaurant       | Independent Free      | PE 9 2DE |
| Fratellis Ristorante             | Independent Free      | Restaurant       | Independent Free      | PE 9 2DP |
| Warunees Thai Restaurant         | Independent Free      | Restaurant       | Independent Free      | PE 9 2DS |
| Candlesticks                     | Independent Free      | Restaurant       | Independent Free      | PE 9 2JU |
| William Cecil Hotel              | Independent Free      | Pubs & Full On   | Independent Free      | PE 9 2LJ |
| Bull & Swan                      | Hillbrooke Hotels     | Pubs & Full On   | Hillbrooke Hotels     | PE 9 2LJ |
| Millstone Inn                    | Stonegate Pub Company | Pubs & Full On   | Stonegate Pub Company | PE 9 2PA |
| Stamford Masonic Centre          | Independent Free      | Registered Club  | Independent Free      | PE 9 2PA |
| Jolly Brewer                     | Admiral Taverns Ltd   | Pubs & Full On   | Admiral Taverns Ltd   | PE 9 2PP |
| Golden Fleece                    | Everards              | Pubs & Full On   | Everards              | PE 9 2RB |
| Danish Invader                   | Stonegate Pub Company | Pubs & Full On   | Stonegate Pub Company | PE 9 2SX |
| Green Man                        | Independent Free      | Pubs & Full On   | Independent Free      | PE 9 2YQ |
| Stamford Rugby Club              | Independent Free      | Registered Club  | Independent Free      | PE 9 2RZ |
| Stamford & District Indoor Bowls | Independent Free      | Registered Club  | Independent Free      | PE 9 2RN |
| Bombay Brasserie                 | Independent Free      | Restaurant       | Independent Free      | PE 9 2YQ |
| Lord Burghley                    | Independent Free      | Pubs & Full On   | Independent Free      | PE 9 1PG |
| Crown Hotel                      | Knead Pubs Ltd        | Pubs & Full On   | Knead Pubs Ltd        | PE 9 2AG |
| Ask Italian                      | Azzurri Group Ltd     | Restaurant       | Azzurri Group Ltd     | PE 9 2DB |
| Hoppi Dorri                      | Independent Free      | Restaurant       | Independent Free      | PE 9 2AR |
| Hong Kong                        | Independent Free      | Restaurant       | Independent Free      | PE 9 2PA |
| No1 Kitchen                      | Independent Free      | Restaurant       | Independent Free      | PE 9 2RA |
| Mama Lizs                        | Independent Free      | Restaurant       | Independent Free      | PE 9 1EL |
| Cosy Club                        | Loungers              | Pubs & Full On   | Loungers              | PE 9 2RB |
| Fat Turk                         | Independent Free      | Restaurant       | Independent Free      | PE 9 2BE |
| Stamford Corn Exchange Theatre   | Independent Free      | Pubs & Full On   | Independent Free      | PE 9 1PX |
| Stamford Post                    | Wetherspoons GB       | Pubs & Full On   | Wetherspoons GB       | PE 9 2QZ |
| Copper Room                      | Independent Free      | Pubs & Full On   | Independent Free      | PE 9 2DP |
| Stamford Afc Football Club       | Independent Free      | Registered Club  | Independent Free      | PE 9 1UA |
| Twelve All Saints                | Independent Free      | Pubs & Full On   | Independent Free      | PE 9 2AB |
| No 14 St Marys Hill              | Independent Free      | Pubs & Full On   | Independent Free      | PE 9 2DP |
|                                  |                       |                  |                       |          |