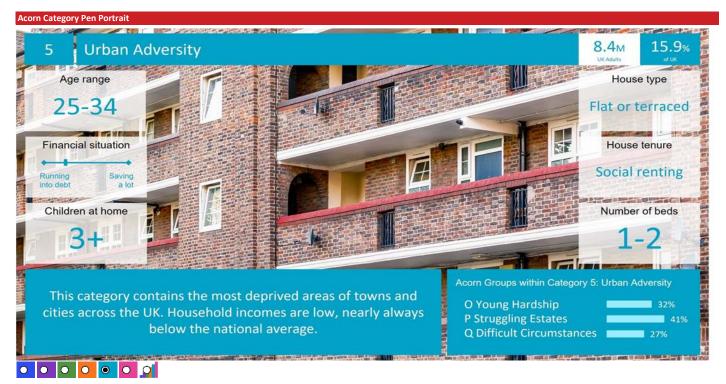

Affluent Achievers      | 478          | 1.4        | 22.1       | 6       |     |     |
| 0          | 2       | Rising Prosperity       | 2,546        | 7.4        | 10.2       | 73      |     |     |
| Ô          | 3       | Comfortable Communities | 9,078        | 26.4       | 26.5       | 99      |     |     |
| $\bigcirc$ | 4       | Financially Stretched   | 8,857        | 25.7       | 23.7       | 109     |     |     |
| ۲          | 5       | Urban Adversity         | 13,387       | 38.9       | 17.2       | 226     |     |     |
| 0          | 6       | Not Private Households  | 84           | 0.2        | 0.3        | 71      |     |     |
| Ø          | Graph   | 1                       |              |            |            |         |     |     |

Total households

34,430







### acorn

© 2024 CACI Limited and all other applicable third party notices (Acorn) can be found at www.caci.co.uk/copyrightnotices.pdf

| CATEGORY | GROUP | Түре | МАР | WHAT IS ACORN? |
|----------|-------|------|-----|----------------|
|          |       |      |     |                |

#### **ACORN GROUP PROFILE - HOUSEHOLDS**

- Area: P00603\_Froddington Arms, Portsmouth, PO1 5AB (1 Mile contour)
- Base: Great Britain
- Year: 2023

| Group Desc  | ription                 | Area Profile | % for Area | % for Base | Index 0 | 100 |  |
|-------------|-------------------------|--------------|------------|------------|---------|-----|--|
| 1. Affluen  | t Achievers             |              |            |            |         |     |  |
| 1.A         | Lavish Lifestyles       | 34