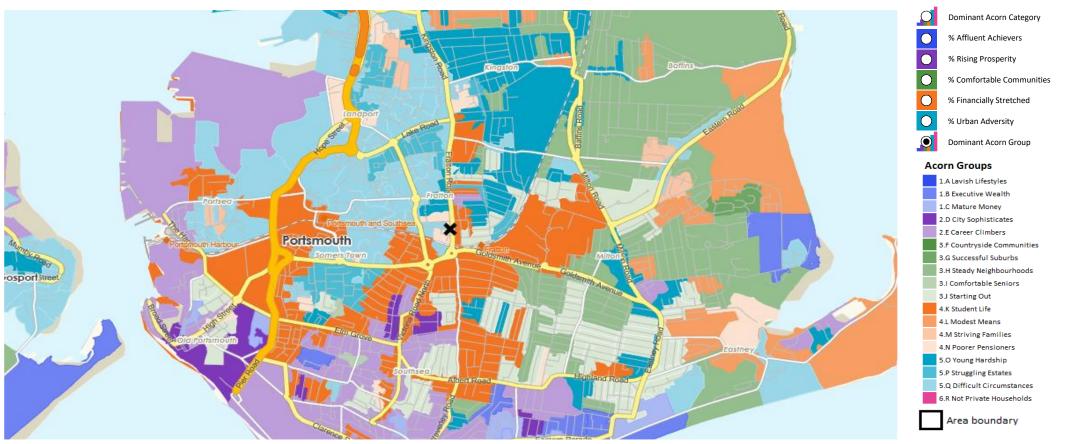

### acorn

© 2024 CACI Limited and all other applicable third party notices (Acorn) can be found at www.caci.co.uk/copyrightnotices.p

| CATEGORY | GROUP | Түре | МАР | WHAT IS ACORN? |
|----------|-------|------|-----|----------------|
|          |       |      |     |                |

#### **ACORN CATEGORY PROFILE - HOUSEHOLDS**

- Area: P00603\_Froddington Arms, Portsmouth, PO1 5AB (1 Mile contour)
- Base: Great Britain
- Year: 2023

| Acorn Cat  | egory D | escription              | Area Profile | % for Area | % for Base | Index 0 | 100 | 200 |
|------------|---------|-------------------------|--------------|------------|------------|---------|-----|-----|
| O          | 1       | Affluent Achievers      | 478          | 1.4        | 22.1       | 6       |     |     |
| 0          | 2       | Rising Prosperity       | 2,546        | 7.4        | 10.2       | 73      |     |     |
| Ô          | 3       | Comfortable Communities | 9,078        | 26.4       | 26.5       | 99      |     |     |
| $\bigcirc$ | 4       | Financially Stretched   | 8,857        | 25.7       | 23.7       | 109     |     |     |
| ۲          | 5       | Urban Adversity         | 13,387       | 38.9       | 17.2       | 226     |     |     |
| 0          | 6       | Not Private Households  | 84           | 0.2        | 0.3        | 71      |     |     |
| Ø          | Graph   | 1                       |              |            |            |         |     |     |

Total households

34,430