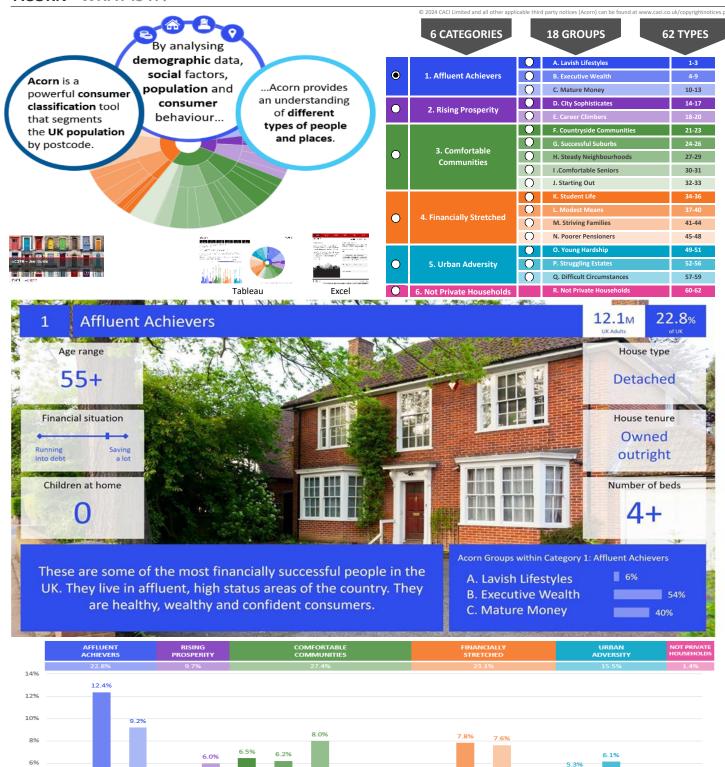

### acorn

© 2024 CACI Limited and all other applicable third party notices (Acorn) can be found at www.caci.co.uk/copyrightnotices.pdf

| CATEGORY | GROUP | Түре | МАР | WHAT IS ACORN? |
|----------|-------|------|-----|----------------|
|          |       |      |     |                |

#### **ACORN GROUP PROFILE - HOUSEHOLDS**

- Area: P00603\_Froddington Arms, Portsmouth, PO1 5AB (1 Mile contour)
- Base: Great Britain
- Year: 2023

| Group Desc  | ription                 | Area Profile | % for Area | % for Base | Index 0 | 100 |  |
|-------------|-------------------------|--------------|------------|------------|---------|-----|--|
| 1. Affluen  | t Achievers             |              |            |            |         |     |  |
| 1.A         | Lavish Lifestyles       | 34           | 0.1        | 1.1        | 9       |     |  |
| 1.B         | Executive Wealth        | 304          | 0.9        | 11.3       | 8       |     |  |
| 1.C         | Mature Money            | 140          | 0.4        | 9.6        | 4       |     |  |
| 2. Rising P | rosperity               |              |            |            |         |     |  |
| 2.D         | City Sophisticates      | 442          | 1.3        | 3.8        | 34      |     |  |
| 2.E         | Career Climbers         | 2,104        | 6.1        | 6.4        | 96      |     |  |
| 3. Comfor   | table Communities       |              |            |            |         |     |  |
| 3.F         | Countryside Communities | 0            | 0.0        | 5.7        | 0       |     |  |
| 3.G         | Successful Suburbs      | 28           | 0.1        | 6.0        | 1       |     |  |
| 3.H         | Steady Neighbourhoods   | 4,040        | 11.7       | 7.4        | 158     |     |  |
| 3.1         | Comfortable Seniors     | 326          | 0.9        | 2.9        | 33      |     |  |
| 3.J         | Starting Out            | 4,684        | 13.6       | 4.6        | 299     |     |  |
| 4. Financia | illy Stretched          |              |            |            |         |     |  |
| 4.K         | Student Life            | 6,879        | 20.0       | 2.5        | 797     |     |  |
| 4.L         | Modest Means            | 240          | 0.7        | 8.0        | 9       |     |  |
| 4.M         | Striving Families       | 226          | 0.7        | 7.4        | 9       |     |  |
| 4.N         | Poorer Pensioners       | 1,512        | 4.4        | 5.8        | 76      |     |  |
| 5. Urban A  | dversity                |              |            |            |         |     |  |
| 5.0         | Young Hardship          | 5,345        | 15.5       | 6.3        | 248     |     |  |
| 5.P         | Struggling Estates      | 2,236        | 6.5        | 5.7        | 114     |     |  |
| 5.Q         | Difficult Circumstances | 5,806        | 16.9       | 5.2        | 322     |     |  |
| 6. Not Priv | ate Households          |              |            |            |         |     |  |
| 6.R         | Not Private Households  | 84           | 0.2        | 0.3        | 71      |     |  |