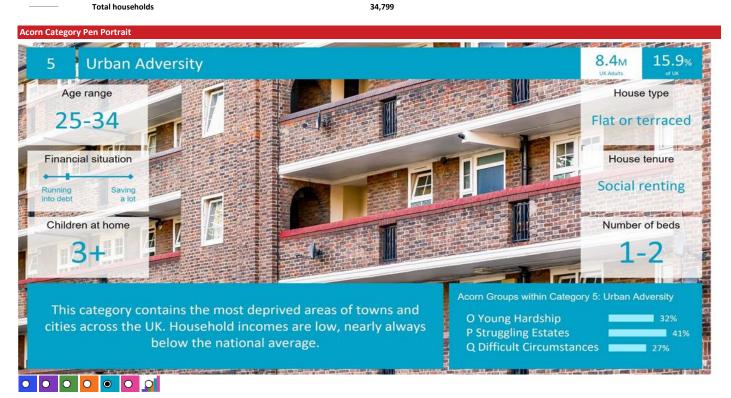

#### **ACORN CATEGORY PROFILE - HOUSEHOLDS**

| A     | DOOF 47 | Foursett  | Couthcoo  |         | (1 Mile contour) |
|-------|---------|-----------|-----------|---------|------------------|
| Area: | P00547  | _Fawcett, | southsea, | PO4 0DP | (1 Mile contour) |

- Great Britain Base:
- Year: 2023

| Acorn Cat  | egory D | escription              | Area Profile | % for Area | % for Base | Index 0 | 100 | 200 |
|------------|---------|-------------------------|--------------|------------|------------|---------|-----|-----|
| O          | 1       | Affluent Achievers      | 1,338        | 3.8        | 22.1       | 17      |     |     |
| $\odot$    | 2       | Rising Prosperity       | 5,201        | 14.9       | 10.2       | 147     |     |     |
| $\bigcirc$ | 3       | Comfortable Communities | 9,809        | 28.2       | 26.5       | 106     |     |     |
| 0          | 4       | Financially Stretched   | 9,251        | 26.6       | 23.7       | 112     |     |     |
| ۲          | 5       | Urban Adversity         | 9,050        | 26.0       | 17.2       | 151     |     |     |
| 0          | 6       | Not Private Households  | 150          | 0.4        | 0.3        | 125     |     |     |
| Ø          | Graph   | 1                       |              |            |            |         |     |     |

Total households

#### Acorn Group Pen Portrait

#### P Struggling Estates

Large, low income families surviving with benefits. These are low income families living on traditional urban estates where most will rent their homes from the council or housing association.