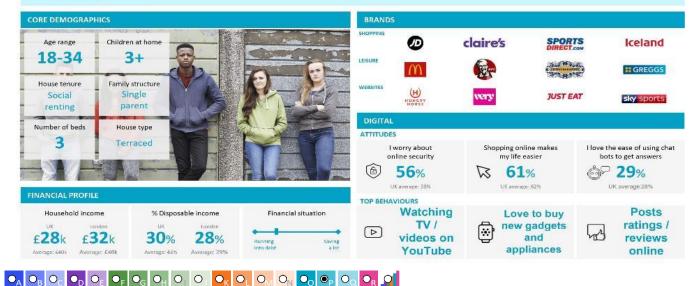

#### **ACORN GROUP PROFILE - HOUSEHOLDS**

| Area: | P00547   | Fawcett, Southsea,  | PO4 0DP | 1 Mile contour) |
|-------|----------|---------------------|---------|-----------------|
| A cu. | 100347_1 | i aweell, southseu, |         | I mine contoury |

Base: Great Britain

Year: 2023

| Group Des   | cription                | Area Profile | % for Area | % for Base | Index 0 | 100 |  |
|-------------|-------------------------|--------------|------------|------------|---------|-----|--|
| 1. Affluer  | t Achievers             |              |            |            |         |     |  |
| 1.A         | Lavish Lifestyles       | 34           | 0.1        | 1.1        | 9       |     |  |
| 1.B         | Executive Wealth        | 680          | 2.0        | 11.3       | 17      |     |  |
| 1.C         | Mature Money            | 624          | 1.8        | 9.6        | 19      |     |  |
| 2. Rising I | Prosperity              |              |            |            |         |     |  |
| 2.D         | City Sophisticates      | 902          | 2.6        | 3.8        | 68      |     |  |
| 2.E         | Career Climbers         | 4,299        | 12.4       | 6.4        | 194     |     |  |
| 3. Comfoi   | table Communities       |              |            |            |         |     |  |
| 3.F         | Countryside Communities | 0            | 0.0        | 5.7        | 0       |     |  |
| 3.G         | Successful Suburbs      | 28           | 0.1        | 6.0        | 1       |     |  |
| 3.H         | Steady Neighbourhoods   | 3,136        | 9.0        | 7.4        | 122     |     |  |
| 3.1         | Comfortable Seniors     | 370          | 1.1        | 2.9        | 37      |     |  |
| 3.J         | Starting Out            | 6,275        | 18.0       | 4.6        | 396     |     |  |
| 4. Financi  | ally Stretched          |              |            |            |         |     |  |
| 4.K         | Student Life            | 7,695        | 22.1       | 2.5        | 882     |     |  |
| 4.L         | Modest Means            | 399          | 1.1        | 8.0        | 14      |     |  |
| 4.M         | Striving Families       | 31           | 0.1        | 7.4        | 1       |     |  |
| 4.N         | Poorer Pensioners       | 1,126        | 3.2        | 5.8        | 56      |     |  |
| 5. Urban    | Adversity               |              |            |            |         |     |  |
| 5.0         | Young Hardship          | 3,465        | 10.0       | 6.3        | 159     |     |  |
| 5.P         | Struggling Estates      | 1,777        | 5.1        | 5.7        | 90      |     |  |
| 5.Q         | Difficult Circumstances | 3,808        | 10.9       | 5.2        | 209     |     |  |
| 6. Not Pri  | vate Households         |              |            |            |         |     |  |
| 6.R         | Not Private Households  | 150          | 0.4        | 0.3        | 125     |     |  |