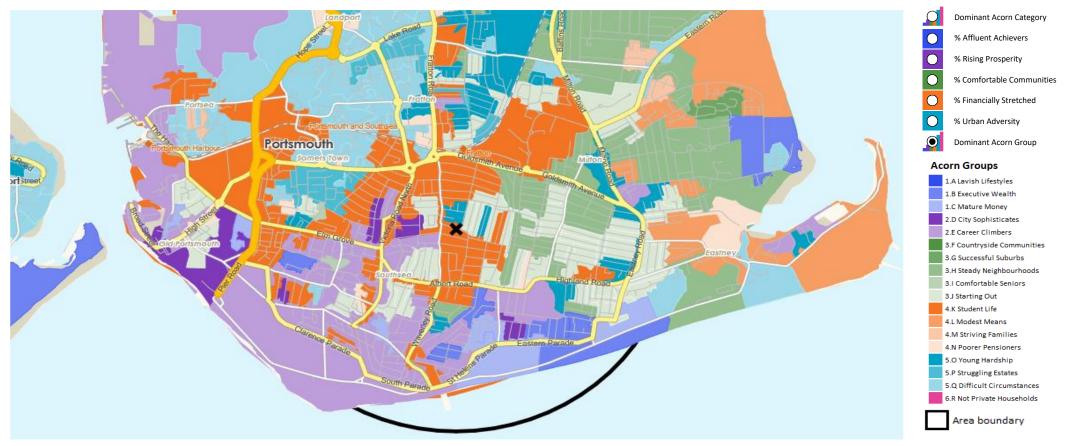

### **DOMINANT ACORN GROUP - HOUSEHOLDS**

Area: P00547\_Fawcett, Southsea, PO4 0DP (1 Mile contour)

© 2024 CACI Limited and all other applicable third party notices (Acorn) can be found at www.caci.co.uk/copyrightnotices.pdf