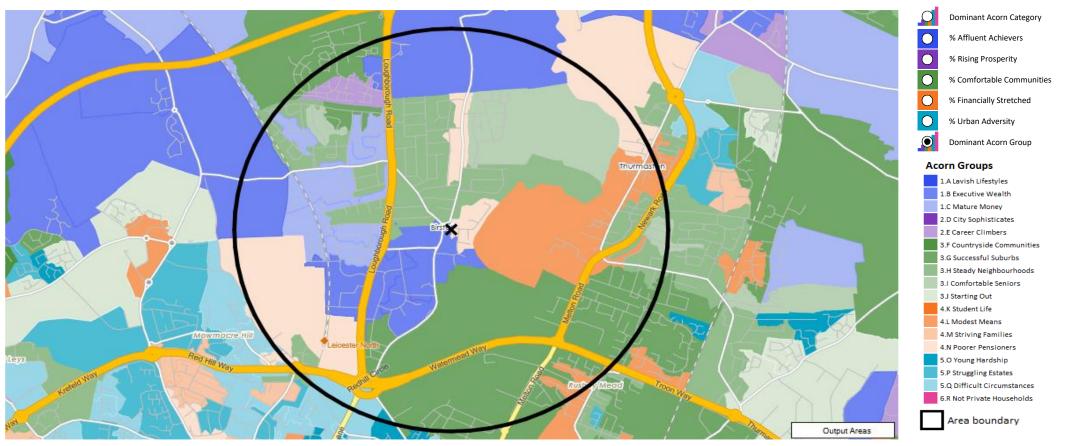

### MAP OF AREA

© 2023 CACI Limited and all other applicable third party notices can be found at www.caci.co.uk/copyrightnotices.pdf Source: OS Open Data 2018

Area: P04389\_Old Plough, Leicester, LE4 4DP (1 Mile contour)

### **DOMINANT ACORN GROUP - HOUSEHOLDS**

Area: P04389\_Old Plough, Leicester, LE4 4DP (1 Mile contour)

© 2023 CACI Limited and all other applicable third party notices (Acorn) can be found at www.caci.co.uk/copyrightnotices.pdf