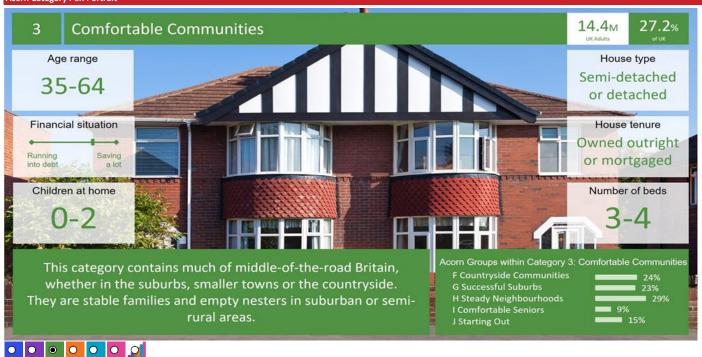

#### **ACORN GROUP PROFILE - HOUSEHOLDS**

P04389\_Old Plough, Leicester, LE4 4DP (1 Mile contour) Area:

Base: Great Britain

Year: 2022

| rn Group De | scription               | Area Profile | % for Area | % for Base | Index 0 | 100 | 20 |
|-------------|-------------------------|--------------|------------|------------|---------|-----|----|
| 1. Afflue   | nt Achievers            |              |            |            |         |     |    |
| 1.A         | Lavish Lifestyles       | 14           | 0.2        | 1.1        | 15      |     |    |
| 1.B         | Executive Wealth        | 493          | 5.8        | 11.2       | 51      |     |    |
| 1.C         | Mature Money            | 1,034        | 12.1       | 9.6        | 126     |     |    |
| 2. Rising   | Prosperity              |              |            |            |         |     |    |
| 2.D         | City Sophisticates      | 0            | 0.0        | 4.0        | 0       |     |    |
| 2.E         | Career Climbers         | 300          | 3.5        | 6.3        | 56      |     |    |
| 3. Comfo    | rtable Communities      |              |            |            |         |     |    |
| 3.F         | Countryside Communities | 35           | 0.4        | 5.7        | 7       |     |    |
| 3.G         | Successful Suburbs      | 1,706        | 19.9       | 5.9        | 338     |     |    |
| 3.H         | Steady Neighbourhoods   | 2,551        | 29.8       | 7.4        | 405     |     |    |
| 3.1         | Comfortable Seniors     | 738          | 8.6        | 2.9        | 301     |     |    |
| 3.J         | Starting Out            | 191          | 2.2        | 4.4        | 50      |     |    |
| 4. Financ   | ially Stretched         |              |            |            |         |     |    |
| 4.K         | Student Life            | 0            | 0.0        | 2.5        | 0       |     |    |
| 4.L         | Modest Means            | 498          | 5.8        | 7.9        | 73      |     |    |
| 4.M         | Striving Families       | 257          | 3.0        | 7.5        | 40      |     |    |
| 4.N         | Poorer Pensioners       | 486          | 5.7        | 5.8        | 98      |     |    |
| 5. Urban    | Adversity               |              |            |            |         |     |    |
| 5.0         | Young Hardship          | 85           | 1.0        | 6.2        | 16      |     |    |
| 5.P         | Struggling Estates      | 20           | 0.2        | 5.9        | 4       |     |    |
| 5.Q         | Difficult Circumstances | 130          | 1.5        | 5.3        | 29      |     |    |
| 6. Not Pr   | ivate Households        |              |            |            |         |     |    |
| 6.R         | Not Private Households  | 16           | 0.2        | 0.3        | 56      |     |    |
|             |                         |              |            |            |         |     |    |
| Total h     | ouseholds               | 8,554        |            |            |         |     |    |

#### Acorn Group Pen Portrait

3

#### Steady Neighbourhoods Η

8.0% 4.2M These working families form the bedrock of many towns across Britain. These home-owning families, often middle-aged, are living comfortably in suburban and urban locations.