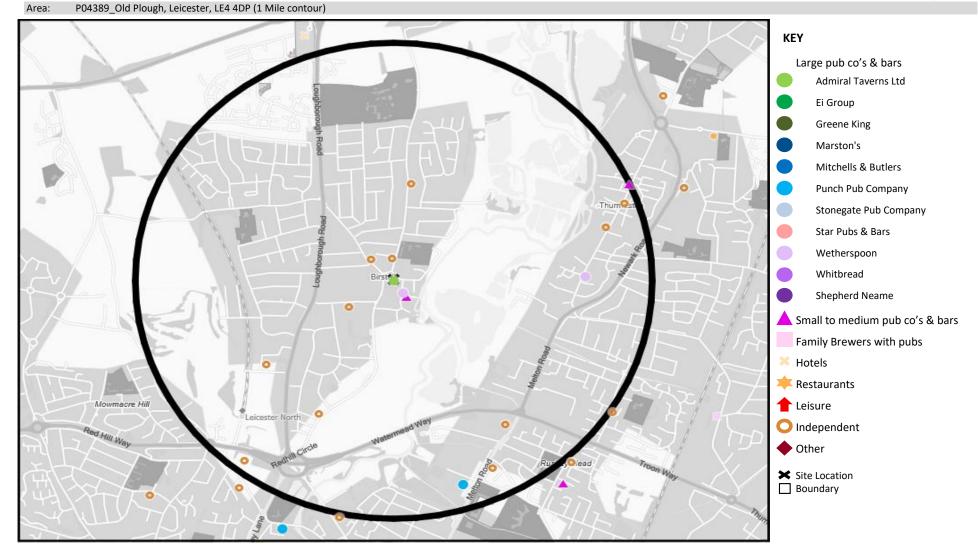

### **CGA LICENCED PREMISES**

© 2023 CACI Limited and all other applicable third party notices (CGA) can be found at www.caci.co.uk/copyrightnotices.pdf

#### Area: P04389\_Old Plough, Leicester, LE4 4DP (1 M Base: Great Britain

Year: 2022

| Licence Type     | Profile | Per 1000<br>Pop (Area) | Per 1000<br>Pop (Base) | Index | 0 | 100 | 200 |
|------------------|---------|------------------------|------------------------|-------|---|-----|-----|
| Pubs & Full On   | 7       | 32.2                   | 82.8                   | 39    |   |     |     |
| Proprietary Club | 0       | 0.0                    | 7.5                    | 0     |   |     |     |
| Registered Club  | 9       | 41.3                   | 28.7                   | 144   |   |     |     |
| Restaurant       | 3       | 13.8                   | 32.5                   | 42    |   |     |     |
| Residential      | 0       | 0.0                    | 2.8                    | 0     |   |     |     |

| Name                              | Description           | License Type    | Owner Name            | Postcode |
|-----------------------------------|-----------------------|-----------------|-----------------------|----------|
| Owl & The Pussycat                | Punch Pub Company     | Pubs & Full On  | Punch Pub Company     | LE 4 7SL |
| Top House                         | Trust Inns Limited    | Pubs & Full On  | Trust Inns Limited    | LE 4 8BE |
| Harrow Inn                        | Stonegate Pub Company | Pubs & Full On  | Stonegate Pub Company | LE 4 8EB |
| Belgrave Bowling Club             | Independent Free      | Registered Club | Independent Free      | LE 4 2QG |
| Birstall Golf Club                | Independent Free      | Registered Club | Independent Free      | LE 4 3BB |
| Old Plough                        | Admiral Taverns Ltd   | Pubs & Full On  | Admiral Taverns Ltd   | LE 4 4DP |
| Royal British Legion Club         | Independent Free      | Registered Club | Independent Free      | LE 4 4DQ |
| Earl Of Stamford                  | Stonegate Pub Company | Pubs & Full On  | Stonegate Pub Company | LE 4 4DQ |
| Birstall Bowling Club             | Independent Free      | Registered Club | Independent Free      | LE 4 4EA |
| White Horse                       | Trust Inns Limited    | Pubs & Full On  | Trust Inns Limited    | LE 4 4EF |
| Birstall Social Club              | Independent Free      | Registered Club | Independent Free      | LE 4 4JS |
| Fosse Way Hotel                   | Independent Free      | Pubs & Full On  | Independent Free      | LE 4 7SN |
| Thurmaston Conservative Club      | Independent Free      | Registered Club | Independent Free      | LE 4 8BD |
| Royal British Legion Club         | Independent Free      | Registered Club | Independent Free      | LE 4 8EB |
| Thurmaston Prog Working Mens Club | b & Independent Free  | Registered Club | Independent Free      | LE 4 8EE |
| Coop Sports & Social Club         | Independent Free      | Registered Club | Independent Free      | LE 4 4DE |
| Aroma Spice                       | Independent Free      | Restaurant      | Independent Free      | LE 4 4DX |
| Feast India                       | Independent Free      | Restaurant      | Independent Free      | LE 4 7PA |
| Dinning Room                      | Independent Free      | Restaurant      | Independent Free      | LE 4 4GL |