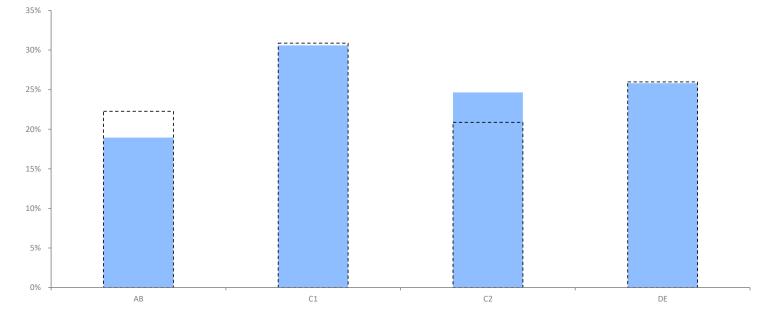

#### SOCIAL GRADE

|                                                                                                        | Area Profile | Area % | Base % | Index<br>av=100 | 0 10 | 00 200 |
|--------------------------------------------------------------------------------------------------------|--------------|--------|--------|-----------------|------|--------|
| AB: Higher or intermediate managerial/admin/professional                                               | 1,621        | 19.0   | 22.3   | 85              |      |        |
| C1: Supervisory, clerical, jr managerial/admin/professional                                            | 2,616        | 30.6   | 30.9   | 99              |      |        |
| C2: Skilled manual workers                                                                             | 2,109        | 24.7   | 20.9   | 118             |      |        |
| DE: Semi-skilled and unskilled manual workers                                                          | 2,208        | 25.8   | 26.0   | 99              |      |        |
| /on state benefit, unemployed, lowest grade workers<br>Total household reference persons aged 16 to 64 | 8,554        |        |        |                 |      |        |