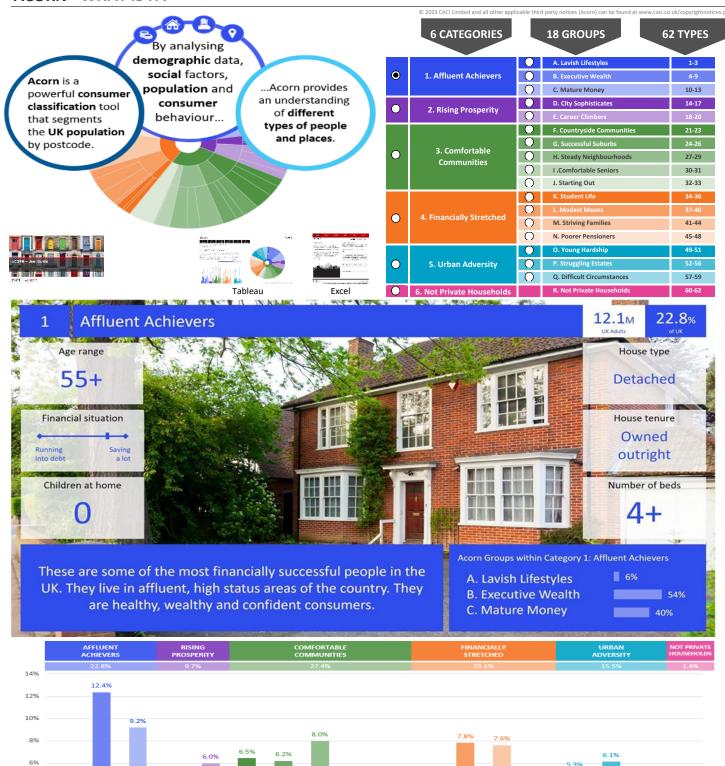

### acorn

© 2023 CACI Limited and all other applicable third party notices (Acorn) can be found at www.caci.co.uk/copyrightnotices.pdf

| CATEGORY | GROUP | ТҮРЕ | МАР | WHAT IS ACORN? |
|----------|-------|------|-----|----------------|
|          |       |      |     |                |

#### **ACORN CATEGORY PROFILE - HOUSEHOLDS**

| Area: | P04389_Old Plough, Leice | ester, LE4 4DP (1 Mile contour) |
|-------|--------------------------|---------------------------------|

- Base: Great Britain
- Year: 2022

|   | 1,541<br>300 | 18.0<br>3.5 | 22.0<br>10.3 | 82<br>34     |                 |                 |
|---|--------------|-------------|--------------|--------------|-----------------|-----------------|
|   | 300          | 3.5         | 10.3         | 24           |                 |                 |
|   |              |             | 1010         | 34           |                 |                 |
| S | 5,221        | 61.0        | 26.3         | 232          |                 |                 |
|   | 1,241        | 14.5        | 23.7         | 61           |                 |                 |
|   | 235          | 2.7         | 17.4         | 16           |                 |                 |
|   | 16           | 0.2         | 0.3          | 56           |                 |                 |
|   |              | 235         | 235 2.7      | 235 2.7 17.4 | 235 2.7 17.4 16 | 235 2.7 17.4 16 |

8,554

Total households

Acorn Category Pen Portrait