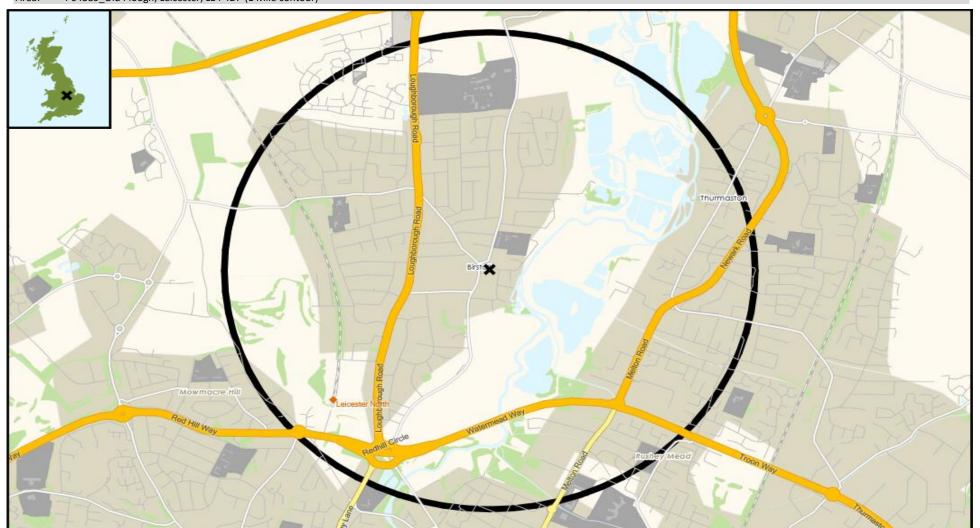

### MAP OF AREA

© 2023 CACI Limited and all other applicable third party notices can be found at www.caci.co.uk/copyrightnotices.pdf Source: OS Open Data 2018

Area: P04389\_Old Plough, Leicester, LE4 4DP (1 Mile contour)