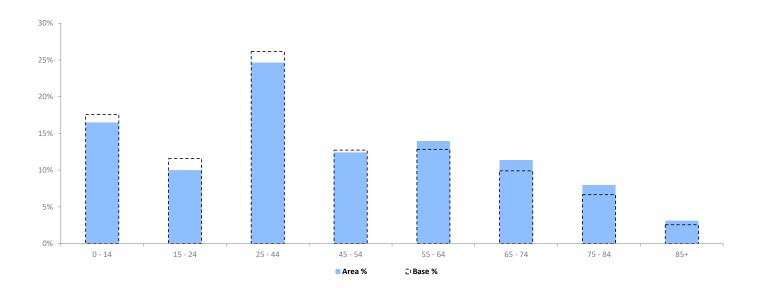

|                  | Area Profile | Area % | Base % | Index<br>av=100 | 0 100 | 200 |
|------------------|--------------|--------|--------|-----------------|-------|-----|
| 0 - 14           | 3,593        | 16.5   | 17.6   | 94              |       |     |
| 15 - 24          | 2,178        | 10.0   | 11.6   | 86              |       |     |
| 25 - 44          | 5,369        | 24.7   | 26.2   | 94              |       |     |
| 45 - 54          | 2,701        | 12.4   | 12.7   | 98              |       |     |
| 55 - 64          | 3,040        | 14.0   | 12.8   | 109             |       |     |
| 65 - 74          | 2,477        | 11.4   | 9.9    | 115             |       |     |
| 75 - 84          | 1,737        | 8.0    | 6.7    | 120             |       |     |
| 85+              | 677          | 3.1    | 2.6    | 122             |       |     |
| Total population | 21,772       |        |        |                 |       |     |