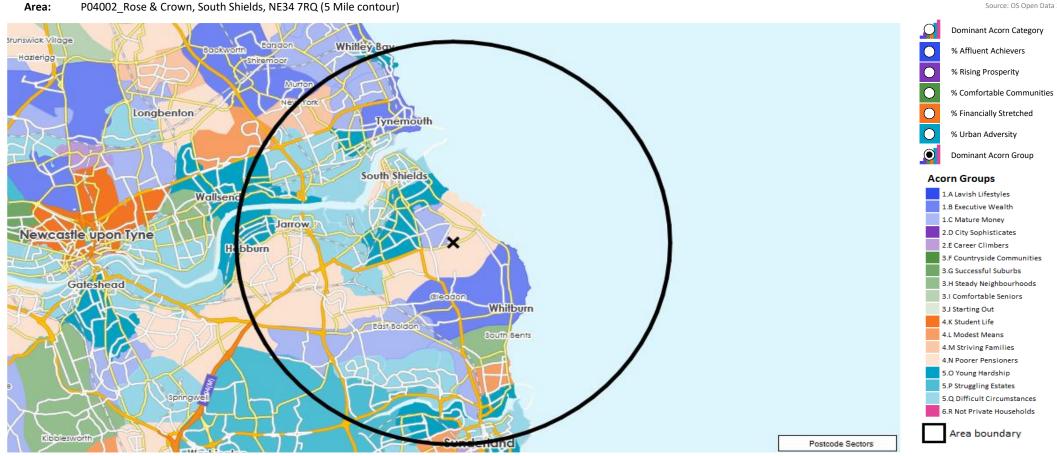

#### **MAP OF AREA**

© 2023 CACI Limited and all other applicable third party notices can be found at www.caci.co.uk/copyrightnotices.pdf

Source: OS Open Data 2018

P04002\_Rose & Crown, South Shields, NE34 7RQ (5 Mile contour) Area: Earsdon Backworth Shiremoor ongbenton **Tynemouth** South Shields Wallsend2 Jarrow astle upon Tyne Hebburn Gateshead Cleadon Whitburn South Bents Washington