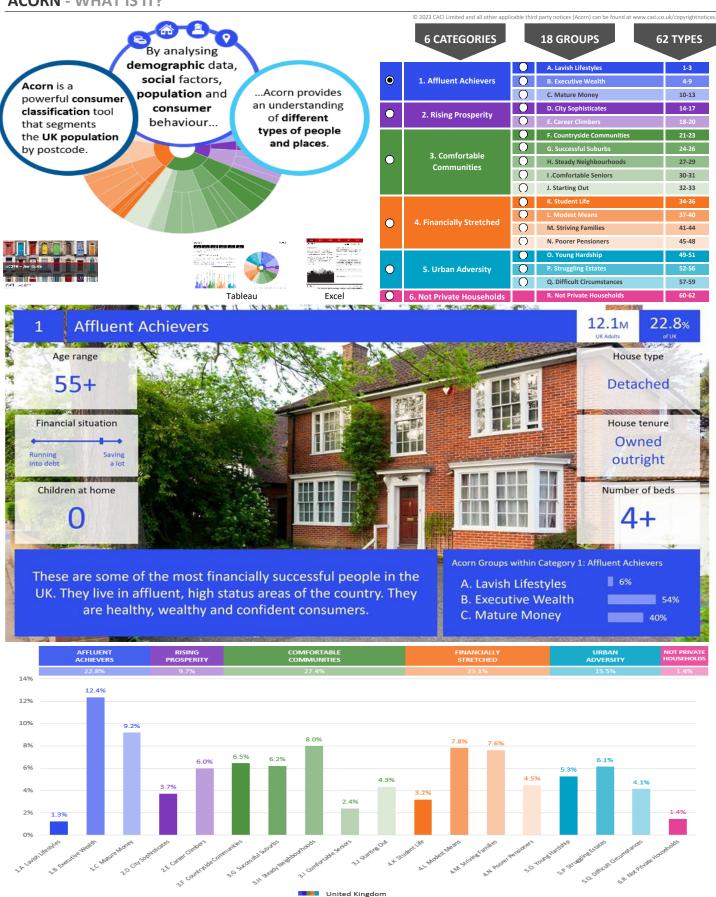

|                                                      | 6.R.60 Active communal population 6.R.61 Inactive communal population 6.R.62 Business areas without resident population                                                                                                               | 51<br>395<br>0                               | 0.0<br>0.3<br>0                        | 0.3                                    | <b>102</b><br>0                      |           |



Area:



**CATEGORY GROUP TYPE** MAP WHAT IS ACORN?

#### **DOMINANT ACORN GROUP - HOUSEHOLDS**

© 2023 CACI Limited and all other applicable third party notices (Acorn) can be found at www.caci.co.uk/copyrightnotices.pdf

Source: OS Open Data 2018









CATEGORY GROUP TYPE MAP WHAT IS ACORN?

#### **ACORN - WHAT IS IT?**