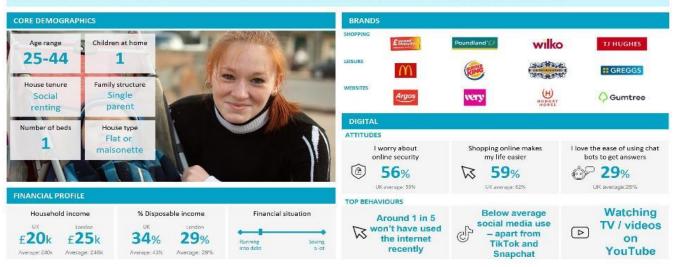

pdf

Area: P04002\_Rose & Crown, South Shields, NE34 7RQ (5 Mile contour)

Base: Great Britain

Year: 2022



#### Acorn Group Pen Portrait



 $\bullet_{\mathsf{A}} \bullet_{\mathsf{B}} \bullet_{\mathsf{C}} \bullet_{\mathsf{D}} \bullet_{\mathsf{E}} \bullet_{\mathsf{F}} \bullet_{\mathsf{G}} \bullet_{\mathsf{H}} \bullet_{\mathsf{O}} \bullet_{\mathsf{O}} \bullet_{\mathsf{K}} \bullet_{\mathsf{L}} \bullet_{\mathsf{O}} \bullet_{\mathsf{M}} \bullet_{\mathsf{O}} \bullet_{\mathsf{D}} \bullet$ 

2.3<sub>M</sub>

4.3%

Young adults, many of whom are single parents, enduring hardship. Generally these are streets with a higher proportion of younger people. The bulk of the housing is flats rented from the council or housing association although there may also be some socially rented terraced housing.









CATEGORY GROUP TYPE MAP WHAT IS ACORN?

#### **ACORN TYPE PROFILE - HOUSEHOLDS**

P04002\_Rose & Crown, South Shields, NE34 7RQ (5 Mile contour) Area:

Base: Great Britain

2022 Year:



| orn Type Description                                 |                                                                                                                                                                                                                                       | Area Profile %                               | 6 for Area %                           | for Base                               | Index                                | 0 100 200 |
|------------------------------------------------------|--------------------------------------------------------------------------------