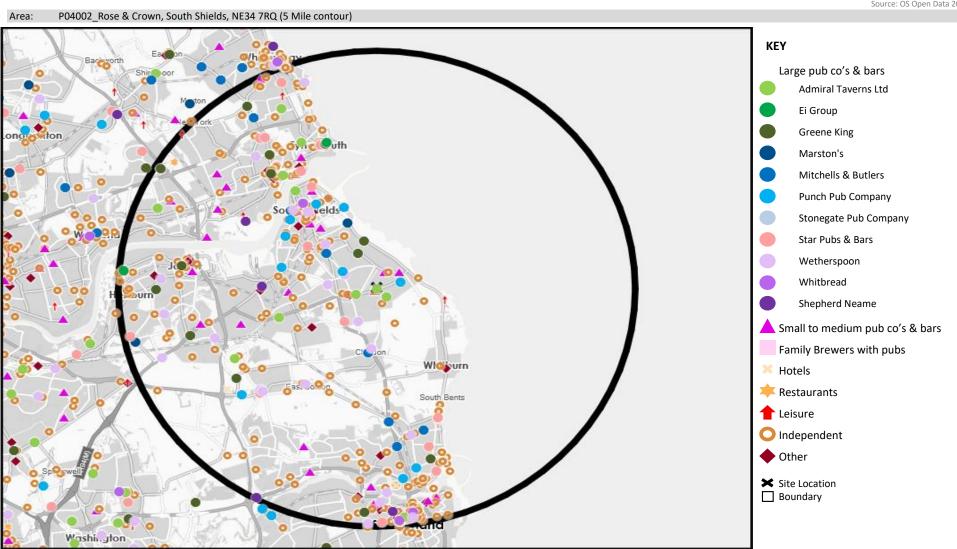

#### **MAP OF AREA**

© 2023 CACI Limited and all other applicable third party notices can be found at www.caci.co.uk/copyrightnotices.pdf

Source: OS Open Data 2018

P04002\_Rose & Crown, South Shields, NE34 7RQ (5 Mile contour) Area: Earsdon Backworth Shiremoor ongbenton **Tynemouth** South Shields Wallsend2 Jarrow astle upon Tyne Hebburn Gateshead Cleadon Whitburn South Bents Washington