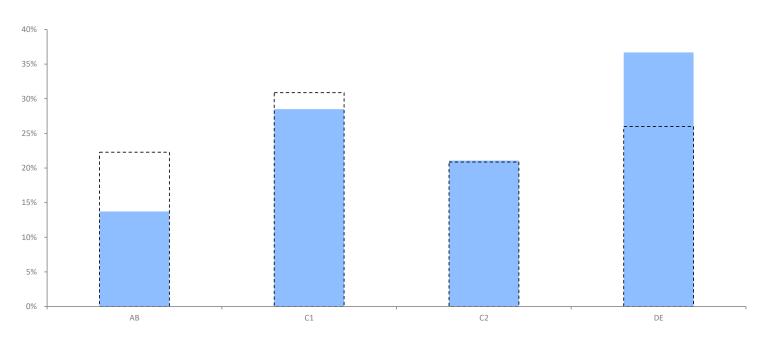

#### **SOCIAL GRADE**

|                                                             | Area Profile | Area % | Base % | Index<br>av=100 | 0 100 | 200 |
|-------------------------------------------------------------|--------------|--------|--------|-----------------|-------|-----|
| AB: Higher or intermediate managerial/admin/professional    | 19,388       | 13.7   | 22.3   | 62              |       |     |
| C1: Supervisory, clerical, jr managerial/admin/professional | 40,216       | 28.5   | 30.9   | 92              |       |     |
| C2: Skilled manual workers                                  | 29,752       | 21.1   | 20.9   | 101             |       |     |
| DE: Semi-skilled and unskilled manual workers               | 51,788       | 36.7   | 26.0   | 141             |       |     |
| on state henefit unemployed lowest grade workers            |              |        |        |                 |       |     |

/on state benefit,unemployed, lowest grade workers

Total household reference persons aged 16 to 64

141,144

Area % ZIBase %

© 2023 CACI Limited and all other applicable third party notices (CGA) can be found at www.caci.co.uk/copyrightnotices.pdf