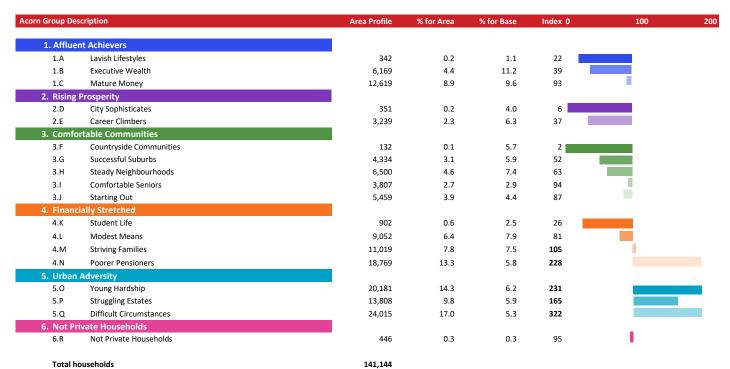

55      |     |     |
| $\bigcirc$ | 4       | Financially Stretched   | 39,742       | 28.2       | 23.7       | 119     |     |     |
| <b>(</b>   | 5       | Urban Adversity         | 58,004       | 41.1       | 17.4       | 236     |     |     |
| 0          | 6       | Not Private Households  | 446          | 0.3        | 0.3        | 95      |     |     |
| o          | Graph   | 'n                      |              |            |            |         |     |     |









CATEGORY GROUP TYPE MAP WHAT IS ACORN?

#### **ACORN GROUP PROFILE - HOUSEHOLDS**

© 2023 CACI Limited and all other applicable third party notices (Acorn) can be found at www.caci.co.uk/copyrightnotices.pdf

Area: P04002\_Rose & Crown, South Shields, NE34 7RQ (5 Mile contour)

Base: Great Britain

Year: 2022



#### Acorn Group Pen Portrait



 $\bullet_{\mathsf{A}} \bullet_{\mathsf{B}} \bullet_{\mathsf{C}} \bullet_{\mathsf{D}} \bullet_{\mathsf{E}} \bullet_{\mathsf{F}} \bullet_{\mathsf{G}} \bullet_{\mathsf{H}} \bullet_{\mathsf{O}} \bullet_{\mathsf{O}} \bullet_{\mathsf{K}} \bullet_{\mathsf{L}} \bullet_{\mathsf{O}} \bullet_{\mathsf{M}} \bullet_{\mathsf{O}} \bullet_{\mathsf{D}} \bullet$ 

2.3<sub>M</sub>

4.3%

Young adults, many of whom are single parents, enduring hardship. Generally these are streets with a higher proportion of younger people. The bulk of the housing is flats rented from the council or housing association although there may also be some socially rented terraced housing.









CATEGORY GROUP TYPE MAP WHAT IS ACORN?

#### **ACORN TYPE PROFILE - HOUSEHOLDS**

P04002\_Rose & Cro