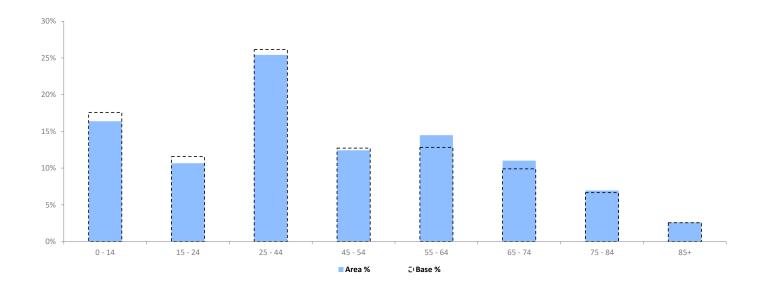

# **POPULATION PROJECTIONS**

© 2023 CACI Limited and all other applicable third party notices (Population Estimates and Projections) can be found at www.caci.co.uk/copyrightnotices.pdf

Area: P04002\_Rose & Crown, South Shields, NE34 7RQ (5 Mile contour)

Base: **Great Britain** 

2022 Year:

|                  | Area Profile | Area % | Base % | Index<br>av=100 | 0 | 100 | 200 |
|------------------|--------------|--------|--------|-----------------|---|-----|-----|
| 0 - 14           | 49,944       | 16.4   | 17.6   | 93              |   |     |     |
| 15 - 24          | 32,514       | 10.4   | 11.6   | 92              |   | i   |     |
| 25 - 44          | 77,470       | 25.4   | 26.2   | 97              |   | 1   |     |
| 45 - 54          | 37,910       | 12.4   | 12.7   | 98              |   | 1   |     |
| 55 - 64          | 44,174       | 14.5   | 12.8   | 113             |   |     |     |
| 65 - 74          | 33,587       | 11.0   | 9.9    | 111             |   |     |     |
| 75 - 84          | 21,222       | 7.0    | 6.7    | 105             |   |     |     |
| 85+              | 7,954        | 2.6    | 2.6    | 102             |   | Ī   |     |
| Total population | 304,775      |        |        |                 |   |     |     |