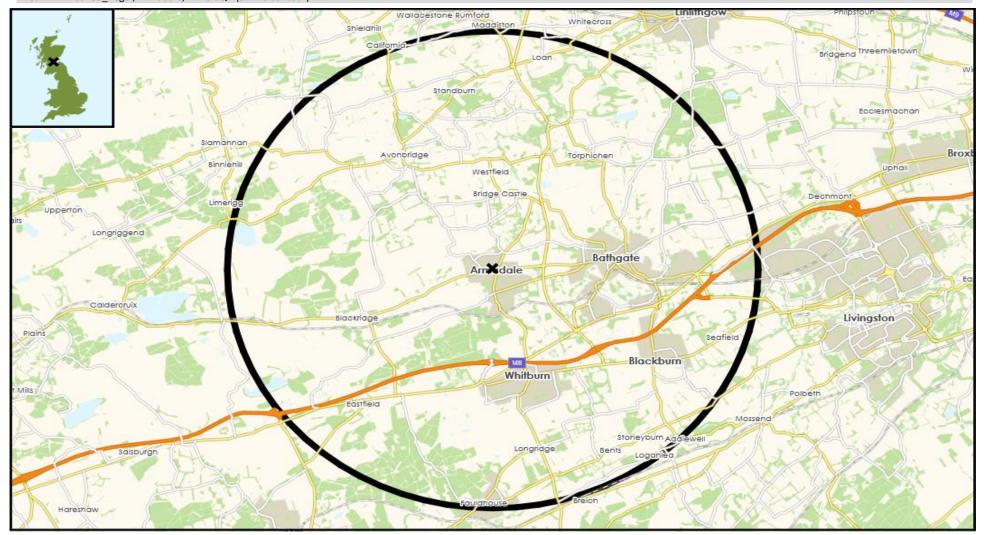

### MAP OF AREA

© 2023 CACI Limited and all other applicable third party notices can be found at www.caci.co.uk/copyrightnotices.pdf Source: OS Open Data 2018

P03789\_Regal, Armadale, EH48 3QA (5 Mile contour) Area: