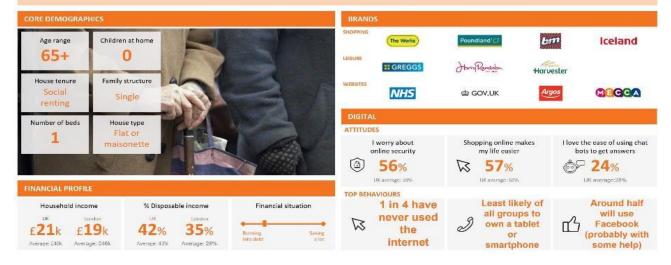

#### N Poorer Pensioners

Older people and pensioners, the majority of whom live in social housing. The majority are renting social housing but there are a few who own their home or rent privately. Properties are mainly flats or maisonettes, but there will be some smaller bungalows or semi-detached houses.