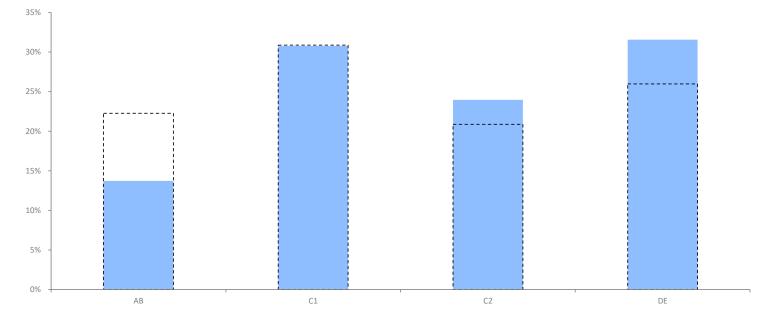

#### SOCIAL GRADE

|                                                                                                        | Area Profile | Area % | Base % | Index<br>av=100 | 0 | 100 | 200 |
|--------------------------------------------------------------------------------------------------------|--------------|--------|--------|-----------------|---|-----|-----|
| AB: Higher or intermediate managerial/admin/professional                                               | 4,622        | 13.7   | 22.3   | 62              |   |     |     |
| C1: Supervisory, clerical, jr managerial/admin/professional                                            | 10,367       | 30.8   | 30.9   | 100             |   |     |     |
| C2: Skilled manual workers                                                                             | 8,072        | 24.0   | 20.9   | 115             |   |     |     |
| DE: Semi-skilled and unskilled manual workers                                                          | 10,634       | 31.6   | 26.0   | 121             |   |     |     |
| /on state benefit, unemployed, lowest grade workers<br>Total household reference persons aged 16 to 64 | 33,695       |        |        |                 |   |     |     |