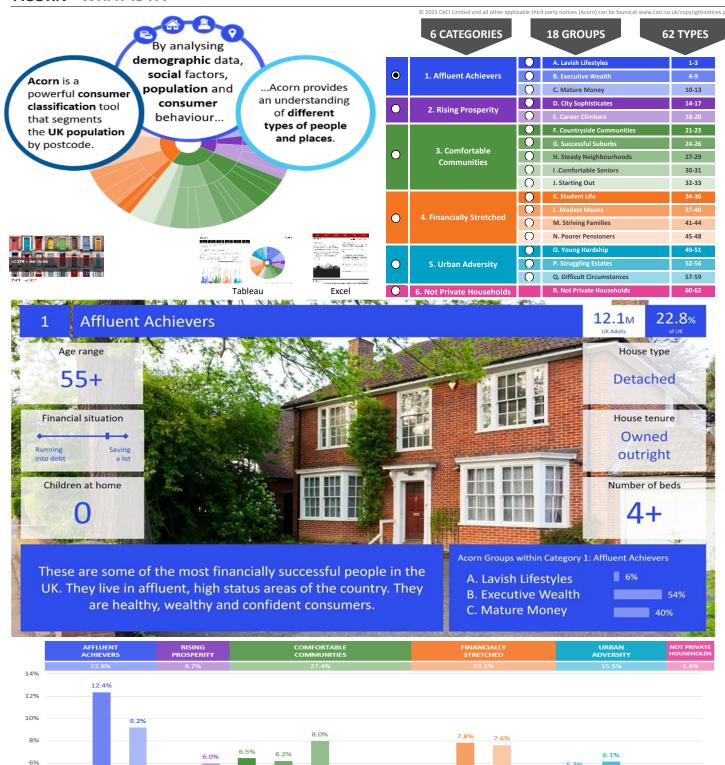

## acorn

© 2023 CACI Limited and all other applicable third party notices (Acorn) can be found at www.caci.co.uk/copyrightnotices.pd

|  | CATEGORY | GROUP | Түре | МАР | WHAT IS ACORN? |
|--|----------|-------|------|-----|----------------|
|--|----------|-------|------|-----|----------------|

### acorn

© 2023 CACI Limited and all other applicable third party notices (Acorn) can be found at www.caci.co.uk/copyrightnotices.pdf

2.4M

4.5%

|  | CATEGORY | GROUP | ТҮРЕ | МАР | WHAT IS ACORN? |
|--|----------|-------|------|-----|----------------|
|--|----------|-------|------|-----|----------------|

### acorn

| CATEGORY                                                        |                                                    | GROUP                                                                                                                                                                          | ТҮРЕ         |                                        | МАР                                    |                                        |                                            | WHAT IS ACORN?                                                                     |
|-----------------------------------------------------------------|----------------------------------------------------|--------------------------------------------------------------------------------------------------------------------------------------------------------------------------------|--------------|----------------------------------------|----------------------------------------|----------------------------------------|--------------------------------------------|------------------------------------------------------------------------------------|
| ACORN TYPE PRO                                                  | FILE                                               | - HOUSEHOLDS                                                                                                                                                                   |              |                                        |                                        |                                        |                                            |                                                                                    |
| Area: P03789_Regal, Armada<br>Base: Great Britain<br>Year: 2022 | ale, EH48                                          | 3QA (5 Mile contour)                                                                                                                                                           |              | © 2023 CACI Limited an                 | d all other applicable                 | third party notices                    | s (Acorn) can b                            | e found at www.caci.co.uk/copyrightnotices.pdf<br>Sort by:<br>Sort by:<br>Sort by: |
| Acorn Type Description                                          |                                                    |                                                                                                                                                                                |              | Area Profile                           | % for Area %                           | for Base                               | Index                                      | 0 100 200                                                                          |
| 1. Affluent Achievers<br>1.A Lavish Lifestyles                  |                                                    |                                                                                                                                                                                |              |                                        |                                        |                                        |                                            |                                                                                    |
| 1.8 Executive Wealth                                            | 1.A.1<br>1.A.2<br>1.A.3                            | Exclusive enclaves<br>Metropolitan money<br>Large house luxury                                                                                                                 |              | 0<br>0<br>29                           | 0.0<br>0.0<br>0.1                      | 0.1<br>0.2<br>0.9                      | 0<br>0<br>10                               |                                                                                    |
| 1.5 EACULIVE WEalth                                             | 1.B.4<br>1.B.5<br>1.B.6<br>1.B.7<br>1.B.8<br>1.B.9 | Asset rich families<br>Wealthy countryside commuters<br>Financially comfortable families<br>Affluent professionals<br>Prosperous suburban families<br>Well-off edge of towners |              | 163<br>399<br>2,752<br>0<br>1<br>1,075 | 0.5<br>1.2<br>8.2<br>0.0<br>0.0<br>3.2 | 2.6<br>2.4<br>2.2<br>0.8<br>1.5<br>1.6 | 18<br>49<br><b>372</b><br>0<br>1 <b>98</b> | <u> </u>                                                                           |
| 1.C Mature Money                                                | 1.C.10<br>1.C.11<br>1.C.12                         | Better-off villagers<br>Settled suburbia, older people<br>Retired and empty nesters<br>Upmarket downsizers                                                                     |              | 336<br>48<br>438<br>81                 | 1.0<br>0.1<br>1.3<br>0.2               | 3.0<br>2.8<br>2.5<br>1.3               | 33<br>5<br>53<br>19                        | -                                                                                  |
| 2. Rising Prosperity<br>2.D City Sophisticates                  |                                                    |                                                                                                                                                                                |              |                                        |                                        |                                        |                                            |                                                                                    |
|                                                                 | 2.D.15<br>2.D.16                                   | Townhouse cosmopolitans<br>Younger professionals in smaller fla<br>Metropolitan professionals<br>Socialising young renters                                                     | əts          | 0<br>0<br>0<br>0                       | 0.0<br>0.0<br>0.0<br>0.0               | 0.7<br>1.5<br>0.8<br>1.0               | 0<br>0<br>0<br>0                           |                                                                                    |
| 2.E Career Climbers                                             | 2.E.19                                             | Career driven young families<br>First time buyers in small, modern<br>Mixed metropolitan areas                                                                                 | homes        | 1,732<br>535<br>0                      | 5.1<br>1.6<br>0.0                      | 1.9<br>3.3<br>1.0                      | <b>268</b><br>48<br>0                      |                                                                                    |
| 3. Comfortable Communities<br>3.F Countryside Communities       |                                                    |                                                                                                                                                                                |              | _                                      |                                        |                                        |                                            |                                                                                    |
| 3.G Successful Suburbs                                          | 3.F.22                                             | Farms and cottages<br>Older couples and families in rural<br>Owner occupiers in small towns ar                                                                                 |              | 246<br>286<br>868                      | 0.7<br>0.8<br>2.6                      | 1.5<br>1.0<br>3.2                      | 48<br>82<br>81                             | - TR                                                                               |
| 3.H Steady Neighbourhoods                                       | 3.G.25                                             | Comfortably-off families in modern<br>Larger family homes, multi-ethnic<br>Semi-professional families, owner                                                                   | areas        | 655<br>0<br>427                        | 1.9<br>0.0<br>1.3                      | 2.7<br>0.8<br>2.4                      | 73<br>0<br>53                              |                                                                                    |
| 3.I Comfortable Seniors                                         | 3.H.28                                             | Suburban semis, conventional attit<br>Owner occupied terraces, average<br>Established suburbs, older families                                                                  | income       | 350<br>10<br>550                       | 1.0<br>0.0<br>1.6                      | 3.4<br>1.6<br>2.3                      | 30<br>2<br>70                              | _                                                                                  |
| 3.J Starting Out                                                | 3.I.30<br>3.I.31<br>3.J.32                         | Older people, neat and tidy neighb<br>Elderly singles in purpose-built acc<br>Educated families in terraces, your                                                              | ommodation   | 419<br>100<br>80                       | 1.2<br>0.3<br>0.2                      | 2.4<br>0.5<br>2.1                      | 52<br>61<br>11                             | _                                                                                  |
| 4. Financially Stretched                                        |                                                    | Smaller houses and starter homes                                                                                                                                               |              | 925                                    | 2.7                                    | 2.3                                    | 118                                        |                                                                                    |
| 4.K Student Life                                                | 4.K.35                                             | Student flats and halls of residence<br>Term-time terraces<br>Educated young people in flats and                                                                               |              | 0<br>0<br>0                            | 0.0<br>0.0<br>0.0                      | 0.4<br>0.3<br>1.9                      | 0<br>0<br>0                                |                                                                                    |
| 4.L Modest Means                                                | 4.L.39                                             | Low cost flats in suburban areas<br>Semi-skilled workers in traditional<br>Fading owner occupied terraces                                                                      |              | 1,060<br>1,656<br>461                  | 3.1<br>4.9<br>1.4                      | 1.4<br>2.6<br>2.9                      | <b>220</b><br>187<br>47                    | _=                                                                                 |
| 4.M Striving Families                                           | 4.M.41<br>4.M.42                                   | High occupancy terraces, culturally<br>Labouring semi-rural estates<br>Struggling young families in post-w<br>Families in right to huv estates                                 |              | 0<br>307<br>256<br>710                 | 0.0<br>0.9<br>0.8<br>2.1               | 1.0<br>1.6<br>1.6<br>2 1               | 0<br>58<br>46                              |                                                                                    |
| 4.N Poorer Pensioners                                           | 4.M.44                                             | Families in right-to-buy estates<br>Post-war estates, limited means                                                                                                            |              | 710<br>4,812                           | 2.1<br>14.3                            | 2.1<br>2.2                             | 103<br>652                                 |                                                                                    |
|                                                                 | 4.N.46<br>4.N.47                                   | Pensioners in social housing, semis<br>Elderly people in social rented flats<br>Low income older people in smalle<br>Pensioners and singles in social rer                      | ;<br>r semis | 156<br>324<br>4,492<br>2,471           | 0.5<br>1.0<br>13.3<br>7.3              | 0.8<br>1.1<br>2.3<br>1.7               | 59<br>91<br><b>590</b><br><b>425</b>       |                                                                                    |
| 5. Urban Adversity<br>5.0 Young Hardship                        |                                                    |                                                                                                                                                                                | •            |                                        |                                        |                                        |                                            | _                                                                                  |
| 5.P Struggling Estates                                          | 5.0.50                                             | Young families in low cost private f<br>Struggling younger people in mixed<br>Young people in small, low cost ter                                                              | l tenure     | 684<br>406<br>66                       | 2.0<br>1.2<br>0.2                      | 2.2<br>1.8<br>2.3                      | 94<br>68<br>9                              |                                                                                    |
|                                                                 | 5.P.54<br>5.P.55                                   | Poorer families, many children, ter<br>Low income terraces<br>Multi-ethnic, purpose-built estates<br>Deprived and ethnically diverse in<br>Low income large families in social | flats        | 361<br>0<br>0<br>0<br>346              | 1.1<br>0.0<br>0.0<br>0.0<br>1.0        | 1.6<br>0.8<br>1.1<br>0.8<br>1.6        | 68<br>0<br>0<br>0<br>64                    | =                                                                                  |
| 5.Q Difficult Circumstances                                     | 5.Q.57<br>5.Q.58                                   | Social rented flats, families and sin<br>Singles and young families, some r<br>Deprived areas and high-rise flats                                                              | gle parents  | 1,223<br>651<br>690                    | 3.6<br>1.9<br>2.0                      | 1.5<br>1.8<br>2.0                      | 240<br>109<br>102                          |                                                                                    |
| 6. Not Private Households<br>6.R Not Private Households         | 6.R.60<br>6.R.61                                   | Active communal population<br>Inactive communal population                                                                                                                     |              | 0<br>58                                | 0.0<br>0.2                             | 0.1<br>0.3                             | 0<br>63                                    |                                                                                    |
|                                                                 | 6.R.62                                             | Business areas without resident po                                                                                                                                             | pulation     | 0<br><b>33,695</b>                     | 0                                      | 0                                      | 0                                          |                                                                                    |

# acorn

|  | CATEGORY | GROUP | ТҮРЕ | МАР | WHAT IS ACORN? |
|--|----------|-------|------|-----|----------------|
|--|----------|-------|------|-----|----------------|

ACORN - WHAT IS IT?

Powered by InSite www.caci.co.uk