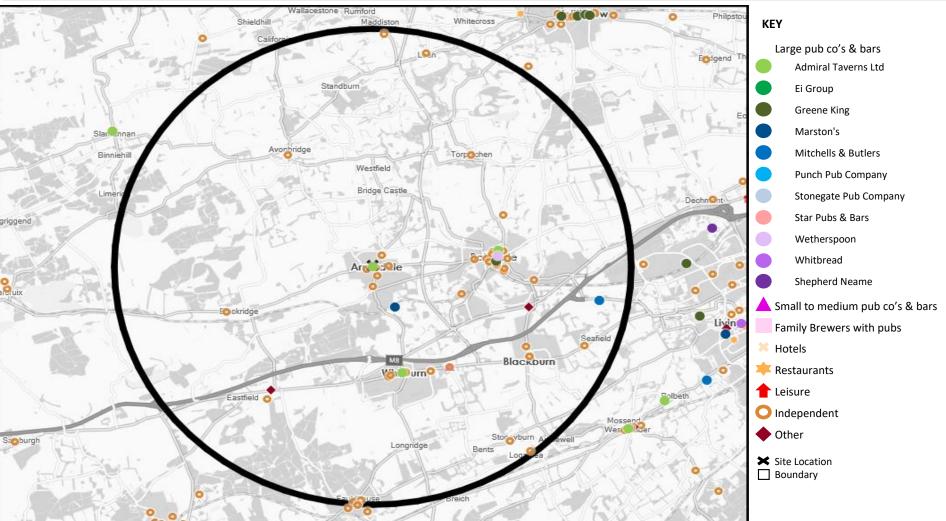

## **CGA LICENCED PREMISES**

© 2023 CACI Limited and all other applicable third party notices (CGA) can be found at www.caci.co.uk/copyrightnotices.pdf

#### Area: P03789\_Regal, Armadale, EH48 3QA (5 Mile Base: Great Britain

Year: 2022

| Licence Type     | Profile | Per 1000<br>Pop (Area) | Per 1000<br>Pop (Base) | Index | 0 | 100 | 200 |
|------------------|---------|------------------------|------------------------|-------|---|-----|-----|
| Pubs & Full On   | 40      | 53.3                   | 82.8                   | 64    |   |     |     |
| Proprietary Club | 2       | 2.7                    | 7.5                    | 36    |   |     |     |
| Registered Club  | 16      | 21.3                   | 28.7                   | 74    |   |     |     |
| Restaurant       | 10      | 13.3                   | 32.5                   | 41    |   |     |     |
| Residential      | 0       | 0.0                    | 2.8                    | 0     |   |     |     |

| Name                                  | Description                             | License Type                      | Owner Name                              | Postcode             |
|---------------------------------------|-----------------------------------------|-----------------------------------|-----------------------------------------|----------------------|
| Heatherbell Inn                       | Independent Free                        | Pubs & Full On                    | Independent Free                        | EH47 9HY             |
| Happy Valley Hotel                    | Independent Free                        | Pubs & Full On                    | Independent Free                        | EH47 7JA             |
| Lodge Lord Bruce No 1601              | Independent Free                        | Registered Club                   | Independent Free                        | EH47 7LW             |
| Goth                                  | Independent Free                        | Pubs & Full On                    | Independent Free                        | EH47 OJB             |
| Whitburn Bowling Club                 | Independent Free                        | Registered Club                   | Independent Free                        | EH47 0QF             |
| Karma Indian Restaurant               | Independent Free                        | Restaurant                        | Independent Free                        | EH47 OQR             |
| Lodge Polkemmet Social Club           | Independent Free                        | Registered Club                   | Independent Free                        | EH47 ORA             |
| Cross Tavern                          | Independent Free                        | Pubs & Full On                    | Independent Free                        | EH47 ORB             |
| Whitburn Junior Football Club & Socia | •                                       | Registered Club                   | Independent Free                        | EH47 ORB             |
| Seafield Bowling Club                 | Independent Free                        | Registered Club                   | Independent Free                        | EH47 7AL             |
| Blackburn Bowling Club                | Independent Free                        | Registered Club                   | Independent Free                        | EH47 7LW             |
| Stoneyburn Bowling Club               | Independent Free                        | Registered Club                   | Independent Free                        | EH47 8AU             |
| Ewington Hotel                        | Independent Free                        | Pubs & Full On                    | Independent Free                        | EH47 8AU             |
| Lammies Bar                           | Independent Free                        | Pubs & Full On                    | Independent Free                        | EH47 9DZ             |
| Cairn Hotel                           | Unknown                                 | Pubs & Full On                    | Unknown<br>Mitchelle & Butlers          | EH48 2EL             |
| Toby Carvery                          | Mitchells & Butlers                     | Pubs & Full On                    | Mitchells & Butlers                     | EH47 7BW             |
| Railway Tavern                        | Independent Free                        | Pubs & Full On                    | Independent Free                        | EH48 1AX             |
| Dreadnought Rock                      | Independent Free                        | Pubs & Full On                    | Independent Free                        | EH48 1AX             |
| Fairway Hotel                         | Independent Free                        | Pubs & Full On<br>Pogistarod Club | Independent Free                        | EH48 1BA             |
| Bathgate Golf Club                    | Independent Free                        | Registered Club                   | Independent Free                        | EH48 1BA             |
| Golden Swallow                        | Independent Free                        | Restaurant                        | Independent Free                        | EH48 1DY             |
| Kaim Park Hotel                       | Independent Free                        | Pubs & Full On                    | Independent Free                        | EH48 1EP             |
| Balbairdy                             | Greene King                             | Pubs & Full On<br>Postaurant      | Greene King                             | EH48 1PB             |
| Cottage Restaurant                    | Independent Free                        | Restaurant<br>Restaurant          | Independent Free                        | EH48 1PN             |
| Liberta<br>West Port Tayorp           | Independent Free                        | Restaurant<br>Pubs & Full On      | Independent Free                        | EH48 1PR             |
| West Port Tavern<br>Cavalier Inn      | Independent Free                        | Pubs & Full On<br>Pubs & Full On  | Independent Free<br>Independent Free    | EH48 1TR<br>EH48 2NZ |
|                                       | Independent Free<br>Admiral Taverns Ltd | Pubs & Full On<br>Pubs & Full On  | Independent Free<br>Admiral Taverns Ltd | EH48 2NZ<br>EH48 3QA |
| Regal Bar<br>Amore                    | Independent Free                        | Restaurant                        | Independent Free                        | EH48 3QA<br>EH48 3ER |
|                                       | -                                       | Pubs & Full On                    | -                                       | EH48 3ER<br>EH48 3EU |
| Coppies Bar<br>Armadale Bowling Club  | Independent Free<br>Independent Free    | Registered Club                   | Independent Free<br>Independent Free    | EH48 3EU<br>EH48 3JU |
| Corrie                                | Independent Free                        | Pubs & Full On                    | Independent Free                        | EH48 3JU<br>EH48 3QD |
| Armadale Rangers Supporters Club      | Independent Free                        | Registered Club                   | Independent Free                        | EH48 3QD             |
| Glenmavis Tavern                      | Admiral Taverns Ltd                     | Pubs & Full On                    | Admiral Taverns Ltd                     | EH48 3QD<br>EH48 4HB |
| Glenmavis Bowling Club                | Independent Free                        | Registered Club                   | Independent Free                        | EH48 4HH             |
| Green Tree Tavern                     | Independent Free                        | Pubs & Full On                    | Independent Free                        | EH48 4HP             |
| Livery Lounge                         | Independent Free                        | Pubs & Full On<br>Pubs & Full On  | Independent Free                        | EH48 4HP             |
| Torphichen Inn                        | Independent Free                        | Pubs & Full On<br>Pubs & Full On  | Independent Free                        | EH48 4H3<br>EH48 4LY |
| Dantes                                | Independent Free                        | Pubs & Full On                    | Independent Free                        | EH48 4PB             |
| Royal British Legion Club             | Independent Free                        | Registered Club                   | Independent Free                        | EH48 4PP             |
| Heritage                              | Independent Free                        | Restaurant                        | Independent Free                        | EH48 4PP             |
| Loganlea Miners Welfare Club          | Independent Free                        | Registered Club                   | Independent Free                        | EH55 8HN             |
| Avonside Inn                          | Independent Free                        | Pubs & Full On                    | Independent Free                        | FK 1 2NF             |
| Polmont Golf Club                     | Independent Free                        | Registered Club                   | Independent Free                        | FK 2 OLS             |
| Olde Market Inn                       | Admiral Taverns Ltd                     | Pubs & Full On                    | Admiral Taverns Ltd                     | EH47 0QZ             |
| Double Five                           | Trust Inns Limited                      | Pubs & Full On                    | Trust Inns Limited                      | EH47 OJB             |
| South Street Leisure Centre           | Independent Free                        | Proprietary Club                  | Independent Free                        | EH48 3ER             |
| Hilcroft Hotel                        | Independent Free                        | Pubs & Full On                    | Independent Free                        | EH47 OJU             |
| Royal Bar                             | *Other Small Retail Groups              | Pubs & Full On                    | *Other Small Retail Groups              | ML 7 5QD             |
| La Piuma                              | Independent Free                        | Restaurant                        | Independent Free                        | EH48 4EU             |
| K2 Indian Restaurant                  | Independent Free                        | Restaurant                        | Independent Free                        | EH48 2AG             |
| Coopers Bar                           | Independent Free                        | Pubs & Full On                    | Independent Free                        | EH48 3RL             |
|                                       |                                         |                                   |                                         |                      |