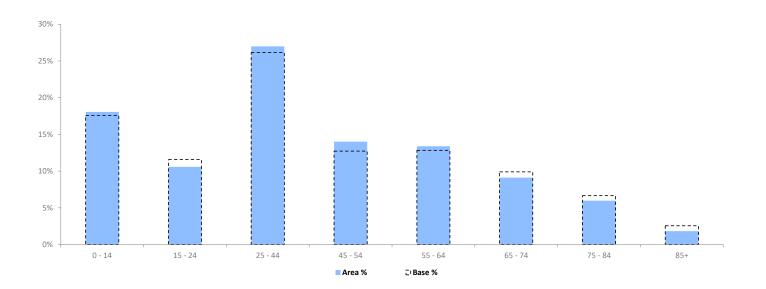

|                  | Area Profile | Area % | Base % | Index<br>av=100 | 0 100 | 200 |
|------------------|--------------|--------|--------|-----------------|-------|-----|
| 0 - 14           | 13,557       | 18.1   | 17.6   | 103             | 1     |     |
| 15 - 24          | 7,947        | 10.6   | 11.6   | 91              |       |     |
| 25 - 44          | 20,266       | 27.0   | 26.2   | 103             |       |     |
| 45 - 54          | 10,526       | 14.0   | 12.7   | 110             |       |     |
| 55 - 64          | 10,056       | 13.4   | 12.8   | 104             |       |     |
| 65 - 74          | 6,848        | 9.1    | 9.9    | 92              |       |     |
| 75 - 84          | 4,489        | 6.0    | 6.7    | 90              |       |     |
| 85+              | 1,371        | 1.8    | 2.6    | 71              |       |     |
| Total population | 75,060       |        |        |                 |       |     |