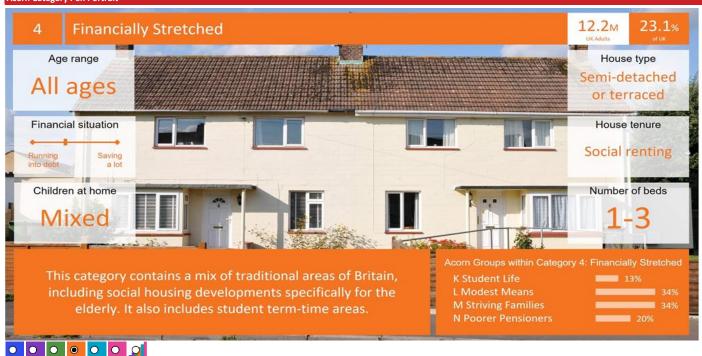

| Acorn Cat  | egory D | escription              | Area Profile | % for Area | % for Base | Index 0 | 100 | 200 |
|------------|---------|-------------------------|--------------|------------|------------|---------|-----|-----|
| O          | 1       | Affluent Achievers      | 5,322        | 15.8       | 22.0       | 72      |     |     |
| 0          | 2       | Rising Prosperity       | 2,267        | 6.7        | 10.3       | 65      |     |     |
| $\bigcirc$ | 3       | Comfortable Communities | 4,916        | 14.6       | 26.3       | 55      |     |     |
| 0          | 4       | Financially Stretched   | 16,705       | 49.6       | 23.7       | 209     |     |     |
| $\bigcirc$ | 5       | Urban Adversity         | 4,427        | 13.1       | 17.4       | 75      |     |     |
| 0          | 6       | Not Private Households  | 58           | 0.2        | 0.3        | 52      |     |     |
| O          | Grapl   | h                       |              |            |            |         |     |     |

33,695

Total households

Acorn Category Pen Portrait

- Base: Great Britain
- Year: 2022

| Group Des  | cription                | Area Profile | % for Area | % for Base | Index 0 | 100 | 200 |
|------------|-------------------------|--------------|------------|------------|---------|-----|-----|
| 1. Affluer | nt Achievers            |              |            |            |         |     |     |
| 1.A        | Lavish Lifestyles       | 29           | 0.1        | 1.1        | 8       |     |     |
| 1.B        | Executive Wealth        | 4,390        | 13.0       | 11.2       | 116     |     |     |
| 1.C        | Mature Money            | 903          | 2.7        | 9.6        | 28      |     |     |
| 2. Rising  | Prosperity              |              |            |            |         |     |     |
| 2.D        | City Sophisticates      | 0            | 0.0        | 4.0        | 0       |     |     |
| 2.E        | Career Climbers         | 2,267        | 6.7        | 6.3        | 107     |     |     |
| . Comfo    | rtable Communities      |              |            |            |         |     |     |
| 3.F        | Countryside Communities | 1,400        | 4.2        | 5.7        | 72      |     |     |
| 3.G        | Successful Suburbs      | 1,082        | 3.2        | 5.9        | 54      |     |     |
| 3.H        | Steady Neighbourhoods   | 910          | 2.7        | 7.4        | 37      |     |     |
| 3.1        | Comfortable Seniors     | 519          | 1.5        | 2.9        | 54      |     |     |
| 3.J        | Starting Out            | 1,005        | 3.0        | 4.4        | 67      |     |     |
| . Financi  | ially Stretched         |              |            |            |         |     |     |
| 4.K        | Student Life            | 0            | 0.0        | 2.5        | 0       |     |     |
| 4.L        | Modest Means            | 3,177        | 9.4        | 7.9        | 119     |     |     |
| 4.M        | Striving Families       | 6,085        | 18.1       | 7.5        | 242     |     |     |
| 4.N        | Poorer Pensioners       | 7,443        | 22.1       | 5.8        | 379     |     |     |
| 5. Urban   | Adversity               |              |            |            |         |     |     |
| 5.0        | Young Hardship          | 1,156        | 3.4        | 6.2        | 55      |     |     |
| 5.P        | Struggling Estates      | 707          | 2.1        | 5.9        | 35      |     |     |
| 5.Q        | Difficult Circumstances | 2,564        | 7.6        | 5.3        | 144     |     |     |
| 6. Not Pri | ivate Households        |              |            |            |         |     |     |
| 6.R        | Not Private Households  | 58           | 0.2        | 0.3        | 52      |     |     |
| Total br   | puseholds               | 33,695       |            |            |         |     |     |