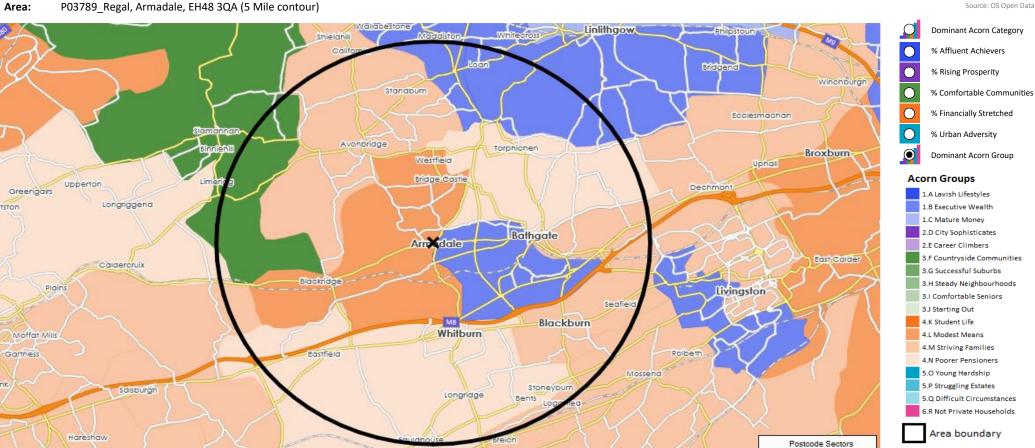

### MAP OF AREA

© 2023 CACI Limited and all other applicable third party notices can be found at www.caci.co.uk/copyrightnotices.pdf Source: OS Open Data 2018

P03789\_Regal, Armadale, EH48 3QA (5 Mile contour) Area:

### MAP OF AREA

Area: P03789\_Regal, Armadale, EH48 3QA (5 Mile contour)

Source: OS Open Data 2018

© 2023 CACI Limited and all other applicable third party notices (CGA) can be found at www.caci.co.uk/copyrightnotices.pdf