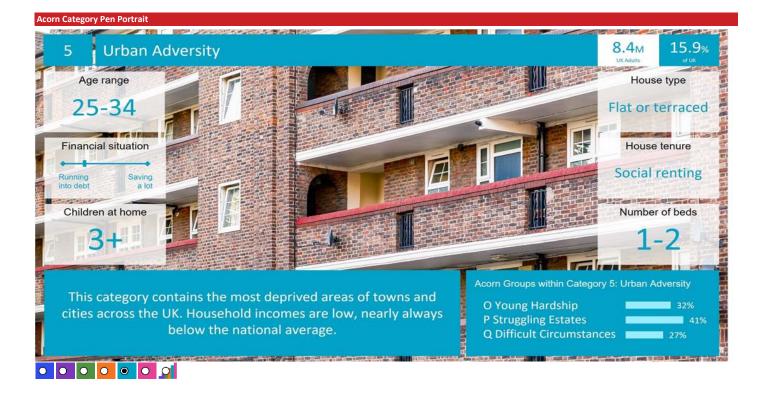

### **ACORN CATEGORY PROFILE - HOUSEHOLDS**

© 2024 CACI Limited and all other applicable third party notices (Acorn) can be found at www.caci.co.uk/copyrightnotices.p

Area: P04572\_Stag & Pheasant, Carmarthenshire, SA31 1LQ (1 Mile contour)

Total households

Base: Great Year: 2023

| Acorn Cat  | egory D | escription              | Area Profile | % for Area | % for Base | Index 0 | 100 | 200 |
|------------|---------|-------------------------|--------------|------------|------------|---------|-----|-----|
| 0          | 1       | Affluent Achievers      | 836          | 15.0       | 22.1       | 68      |     |     |
| 0          | 2       | Rising Prosperity       | 61           | 1.1        | 10.2       | 11      |     |     |
| 0          | 3       | Comfortable Communities | 1,244        | 22.3       | 26.5       | 84      |     |     |
| $\bigcirc$ | 4       | Financially Stretched   | 2,696        | 48.3       | 23.7       | 204     |     |     |
| <u> </u>   | 5       | Urban Adversity         | 739          | 13.2       | 17.2       | 77      |     |     |
| 0          | 6       | Not Private Households  | 3            | 0.1        | 0.3        | 16      |     |     |
|            | Grapl   | h                       |              |            |            |         |     |     |