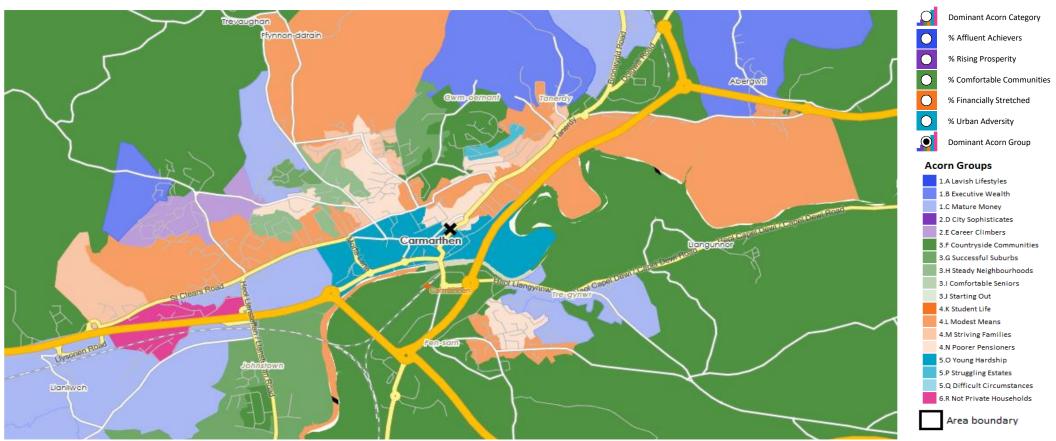

## **DOMINANT ACORN GROUP - HOUSEHOLDS**

 $@ \ 2024 \ CACI \ Limited \ and \ all \ other \ applicable \ third \ party \ notices \ (Acorn) \ can \ be \ found \ at \ www.caci.co.uk/copyright notices.pdf$ 

Area: P04572\_Stag & Pheasant, Carmarthenshire, SA31 1LQ (1 Mile contour)

CATEGORY **GROUP** TYPE MAP WHAT IS ACORN?