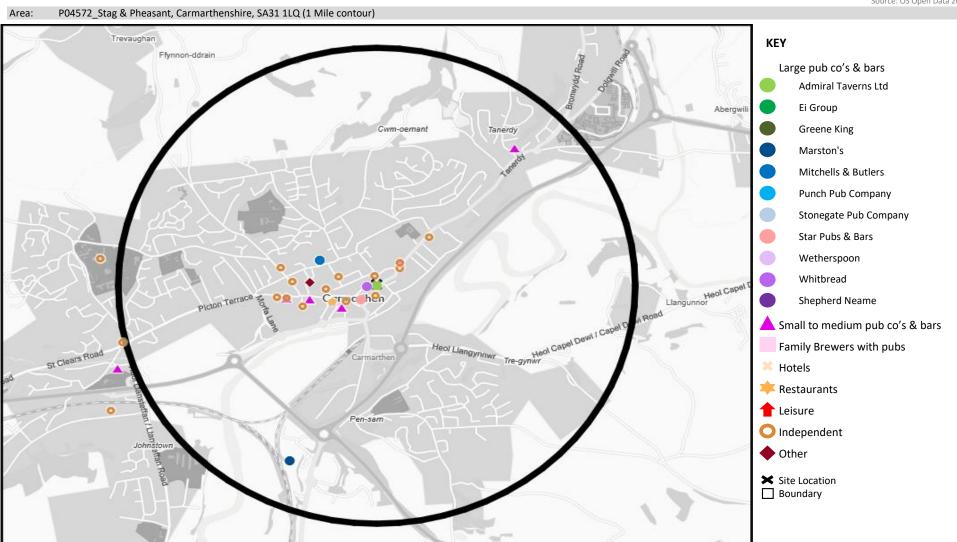

## **MAP OF AREA**

© 2024 CACI Limited and all other applicable third party notices (CGA) can be found at www.caci.co.uk/copyrightnotices.pdf

Source: OS Open Data 2018

CATEGORY GROUP TYPE MAP WHAT IS ACORN?

## **MAP OF AREA**

© 2024 CACI Limited and all other applicable third party notices can be found at www.caci.co.uk/copyrightnotices.pdf

Source: OS Open Data 2018

P04572\_Stag & Pheasant, Carmarthenshire, SA31 1LQ (1 Mile contour) Area: Trevaughan Ffynnon-ddrain Haol Capel Dewl T Capel Dewl Road Carmarthen Tre-gynwr Heof Llangynnwr