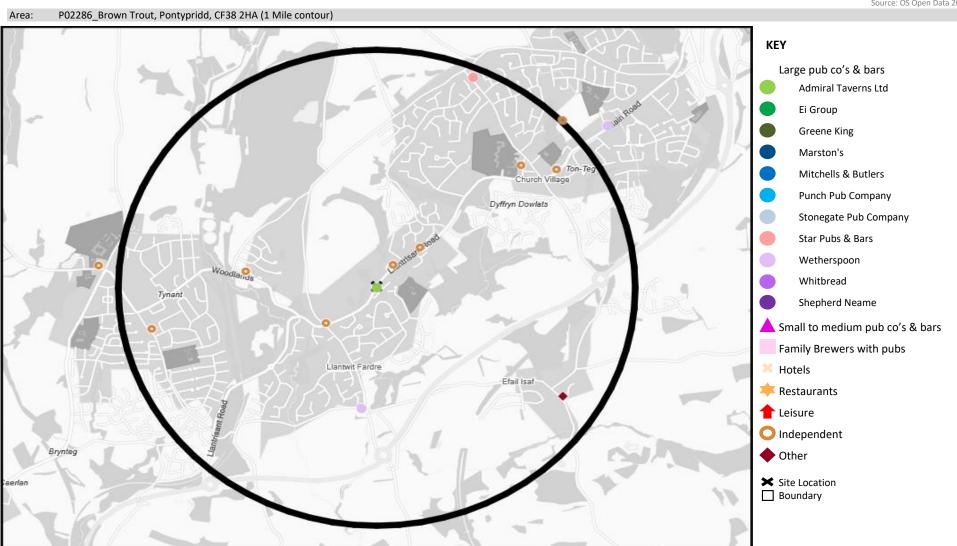

# **MAP OF AREA**

© 2024 CACI Limited and all other applicable third party notices (CGA) can be found at www.caci.co.uk/copyrightnotices.pdf

Source: OS Open Data 2018

CATEGORY GROUP TYPE MAP WHAT IS ACORN?

| Name                              | Description                | License Type    | Owner Name                 | Postcode |
|-----------------------------------|----------------------------|-----------------|----------------------------|----------|
| Carpenters Arms                   | *Other Small Retail Groups | Pubs & Full On  | *Other Small Retail Groups | CF38 1AR |
| Llantwitfadre Rugby Club          | Independent Free           | Registered Club | Independent Free           | CF38 1BU |
| Fagins                            | Independent Free           | Pubs & Full On  | Independent Free           | CF38 1PY |
| Ship Inn                          | Stonegate Pub Company      | Pubs & Full On  | Stonegate Pub Company      | CF38 1BH |
| Llantwitfadre Constitutional Club | Independent Free           | Registered Club | Independent Free           | CF38 2DY |
| Cwm & Llantwit Welfare Hall       | Independent Free           | Registered Club | Independent Free           | CF38 2DY |
| Bush Inn                          | Independent Free           | Pubs & Full On  | Independent Free           | CF38 2EP |
| Brown Trout                       | Admiral Taverns Ltd        | Pubs & Full On  | Admiral Taverns Ltd        | CF38 2HA |
| Crown Inn                         | Independent Free           | Pubs & Full On  | Independent Free           | CF38 2HL |
| Scotts Hotel                      | Independent Free           | Pubs & Full On  | Independent Free           | CF38 2LT |
| Farmers Arms                      | Star Pubs & Bars           | Pubs & Full On  | Star Pubs & Bars           | CF38 1EB |
| China Palace                      | Independent Free           | Restaurant      | Independent Free           | CF38 2HA |
| Cokeworks                         | Independent Free           | Pubs & Full On  | Independent Free           | CF38 2BL |