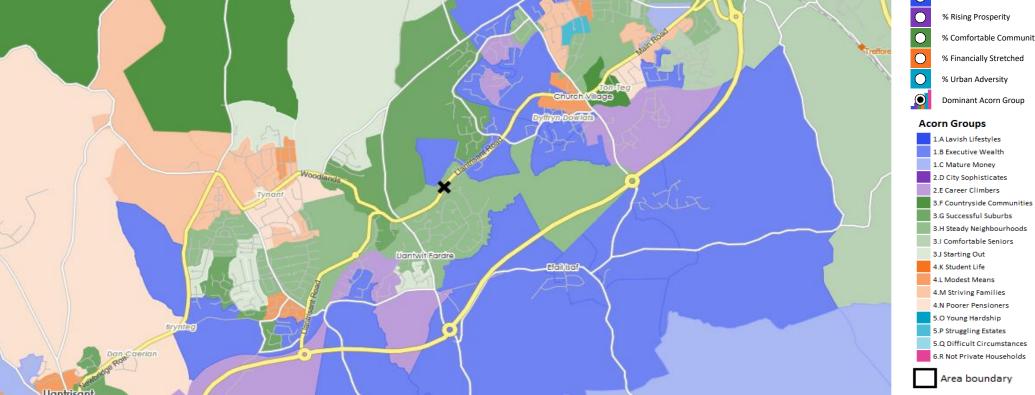

## **DOMINANT ACORN GROUP - HOUSEHOLDS**

© 2024 CACI Limited and all other applicable third party notices (Acorn) can be found at www.caci.co.uk/copyrightnotices.pdf

P02286 Brown Trout, Pontypridd, CF38 2HA (1 Mile contour) Source: OS Open Data 2018 Area: Dominant Acorn Category 0 % Affluent Achievers 0 % Rising Prosperity % Comfortable Communities 0 % Financially Stretched