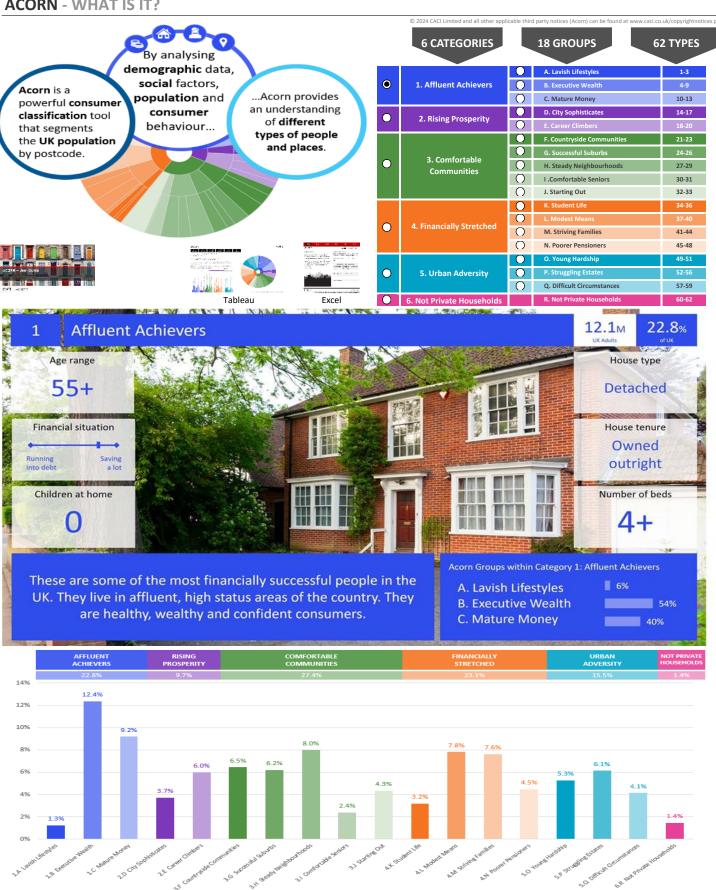

| 0,344                            |                                        |                                        |                                    |          |





**CATEGORY GROUP TYPE** MAP WHAT IS ACORN?

## **DOMINANT ACORN GROUP - HOUSEHOLDS**

© 2024 CACI Limited and all other applicable third party notices (Acorn) can be found at www.caci.co.uk/copyrightnotices.pdf

P02286 Brown Trout, Pontypridd, CF38 2HA (1 Mile contour) Source: OS Open Data 2018 Area: Dominant Acorn Category 0 % Affluent Achievers 0 % Rising Prosperity % Comfortable Communities 0 % Financially Stretched









CATEGORY **GROUP** TYPE MAP WHAT IS ACORN?

## **ACORN - WHAT IS IT?**



United Kingdom



# **MAP OF AREA**

© 2024 CACI Limited and all other applicable third party notices can be found at www.caci.co.uk/copyrightnotices.pdf

Source: OS Open Data 2018

Area: P02286\_Brown Trout, Pontypridd, CF38 2HA (1 Mile contour) Liantwit Fardre Efail Isaf lantrisant