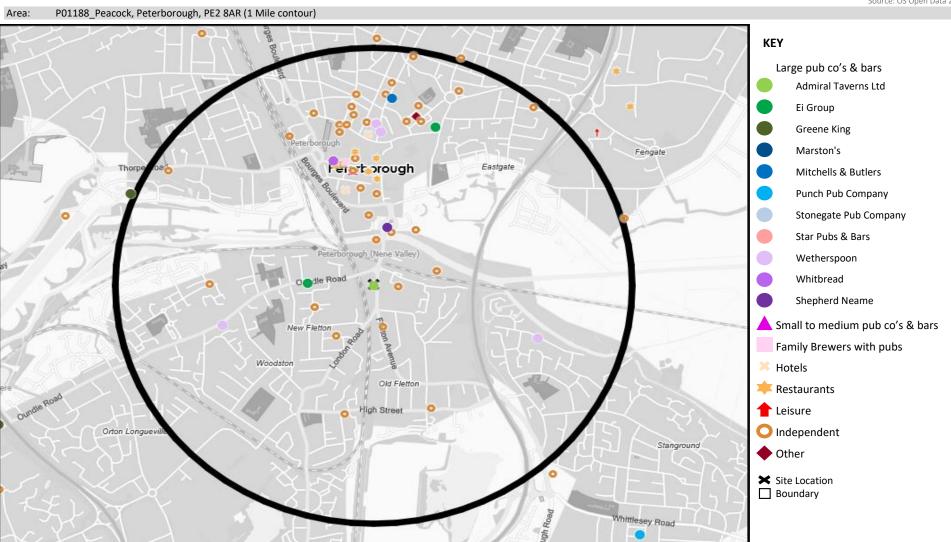

# **MAP OF AREA**

© 2023 CACI Limited and all other applicable third party notices can be found at www.caci.co.uk/copyrightnotices.pdf

Source: OS Open Data 2018

Area: P01188\_Peacock, Peterborough, PE2 8AR (1 Mile contour) Peterborough High Street Whittlesey Road