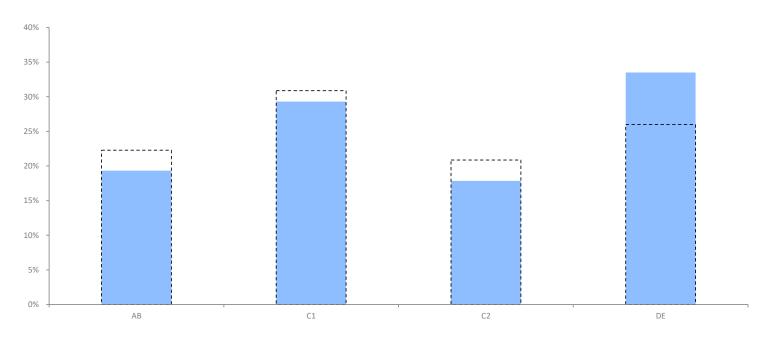

# **UP TO DATE DEMOGRAPHICS**

© 2023 CACI Limited and all other applicable third party notices (Up to Date Demographics) can be found at www.caci.co.uk/copyrightnotices.pdf

Area: P01188\_Peacock, Peterborough, PE2 8AR (1 Mile contour)

Base: Great Britain Year: 2022

SOCIAL GRADE

|                                                             | Area Profile | Area %  | Base %  | Index  | 0   | 100 | 200 |
|-------------------------------------------------------------|--------------|---------|---------|--------|-----|-----|-----|
|                                                             | Arearronic   | Alca /o | Du3C 70 | av=100 | · · | 100 | 200 |
|                                                             |              |         |         |        |     | _   |     |
| AB: Higher or intermediate managerial/admin/professional    | 2,555        | 19.3    | 22.3    | 87     |     |     |     |
| C1: Supervisory, clerical, jr managerial/admin/professional | 3,872        | 29.3    | 30.9    | 95     |     |     |     |
| C2: Skilled manual workers                                  | 2,359        | 17.9    | 20.9    | 86     |     |     |     |
| DE: Semi-skilled and unskilled manual workers               | 4,427        | 33.5    | 26.0    | 129    |     |     |     |

/on state benefit,unemployed, lowest grade workers

Total household reference persons aged 16 to 64 13,213

Area % ZI Base %