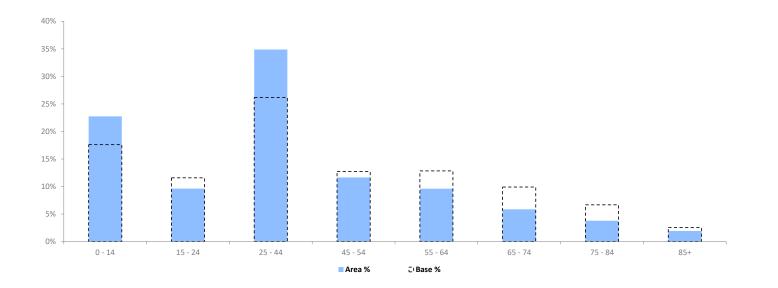

# **POPULATION PROJECTIONS**

© 2023 CACI Limited and all other applicable third party notices (Population Estimates and Projections) can be found at www.caci.co.uk/copyrightnotices.pdf

Area: P01188\_Peacock, Peterborough, PE2 8AR (1 Mile contour)

Base: Great Britain Year: 2022

|                         | Area Profile         | Area %      | Base %       | Index<br>av=100  | 0 | 100 | 200 |
|-------------------------|----------------------|-------------|--------------|------------------|---|-----|-----|
| 0 - 14                  | 7,118                | 22.7        | 17.6         | 129              |   |     |     |
| 15 - 24<br>25 - 44      | 3,010<br>10,915      | 9.6<br>34.9 | 11.6<br>26.2 | 83<br><b>133</b> |   |     |     |
| 45 - 54                 | 3,642                | 11.6        | 12.7         | 91               |   |     |     |
| 55 - 64                 | 3,003                | 9.6         | 12.8         | 75               |   |     |     |
| 65 - 74                 | 1,829                | 5.8         | 9.9          | 59               |   |     |     |
| 75 - 84                 | 1,184                | 3.8         | 6.7          | 57               |   |     |     |
| 85+<br>Total population | 599<br><b>31,300</b> | 1.9         | 2.6          | 75               |   |     |     |