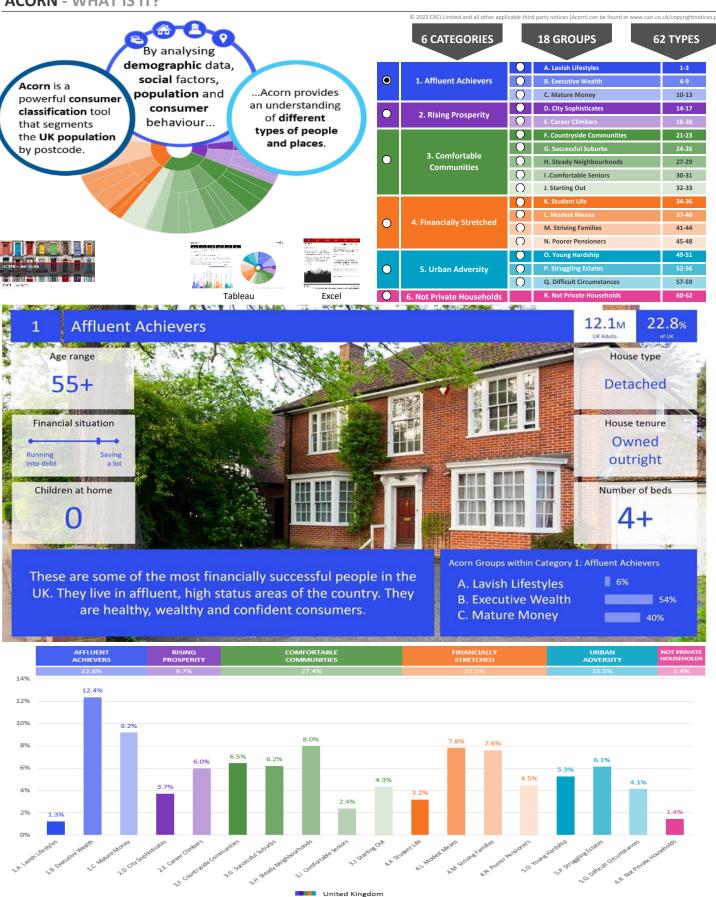

htnotices.pdf

Output Areas

P01188\_Peacock, Peterborough, PE2 8AR (1 Mile contour) Source: OS Open Data 2018 Area: Dominant Acorn Category 0 % Affluent Achievers 0 % Rising Prosperity % Comfortable Communities % Financially Stretched % Urban Adversity Peterborough Dominant Acorn Group **Acorn Groups** 1.A Lavish Lifestyles 1.B Executive Wealth 1.C Mature Money 2.D City Sophisticates 2.E Career Climbers 3.F Countryside Communities 3.G Successful Suburbs 3.H Steady Neighbourhoods 3.I Comfortable Seniors 3.J Starting Out 4.K Student Life 4.L Modest Means 4.M Striving Families 4.N Poorer Pensioners 5.0 Young Hardship 5.P Struggling Estates 5.Q Difficult Circumstances 6.R Not Private Households Area boundary sey Road







CATEGORY GROUP TYPE MAP WHAT IS ACORN?

### **ACORN - WHAT IS IT?**