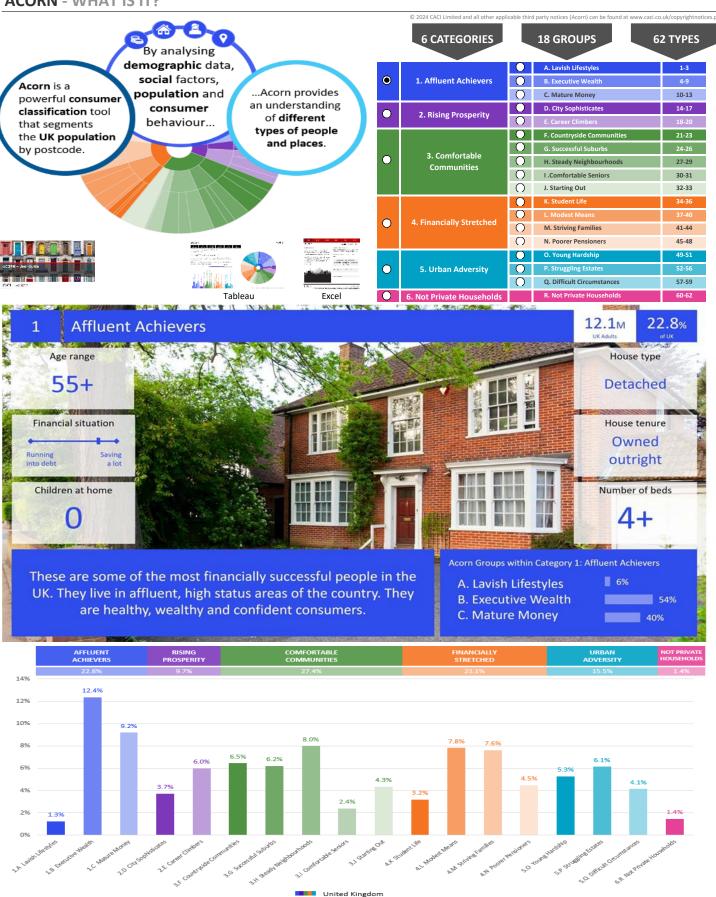

| 0.0<br>0.1<br>0                 | 0.1<br>0.3<br>0                        | 0<br>47<br>0                   |           |
|                                                     |                                                                                                                                                                                                                                       | · ·                          | -                               | -                                      | -                              |           |





### **DOMINANT ACORN GROUP - HOUSEHOLDS**

© 2024 CACI Limited and all other applicable third party notices (Acorn) can be found at www.caci.co.uk/copyrightnotices.pdf

Source: OS Open Data 2018









#### **ACORN - WHAT IS IT?**





## **MAP OF AREA**

© 2024 CACI Limited and all other applicable third party notices can be found at www.caci.co.uk/copyrightnotices.pdf

Source: OS Open Data 2018

Area: P00630\_George Tavern, Oldham, OL1 1LB (1 Mile contour) Oldham Edge Huddersfield Road Greenacres Fold Chadderton Oldham Yorkshire Street Bank Top Lee Leesbrook Nether Lees