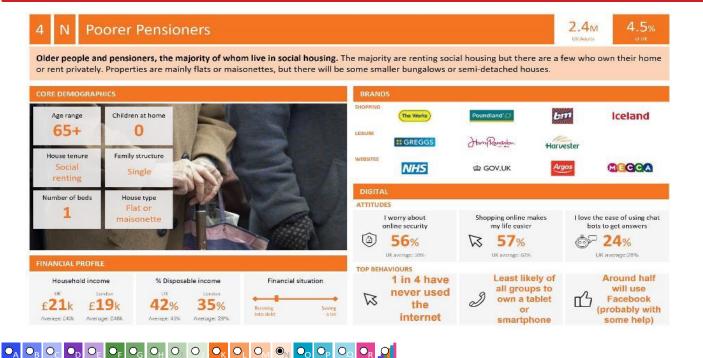

#### **ACORN GROUP PROFILE - HOUSEHOLDS**

© 2024 CACI Limited and all other applicable third party notices (Acorn) can be found at www.caci.co.uk/copyrightnotices.pdf

Area: P00630\_George Tavern, Oldham, OL1 1LB (1 Mile contour)

Base: Great Britain

Year: 2023

| Group Des | scription               | Area Profile | % for Area | % for Base | Index 0 | 100 | 2 |
|-----------|-------------------------|--------------|------------|------------|---------|-----|---|
| 1. Afflue | nt Achievers            |              |            |            |         |     |   |
| 1.A       | Lavish Lifestyles       | 0            | 0.0        | 1.1        | 0       |     |   |
| 1.B       | Executive Wealth        | 66           | 0.4        | 11.3       | 4       |     |   |
| 1.C       | Mature Money            | 0            | 0.0        | 9.6        | 0       |     |   |
| 2. Rising | Prosperity              |              |            |            |         |     |   |
| 2.D       | City Sophisticates      | 0            | 0.0        | 3.8        | 0       |     |   |
| 2.E       | Career Climbers         | 49           | 0.3        | 6.4        | 5       |     |   |
| 3. Comfo  | rtable Communities      |              |            |            |         |     |   |
| 3.F       | Countryside Communities | 0            | 0.0        | 5.7        | 0       |     |   |
| 3.G       | Successful Suburbs      | 538          | 3.3        | 6.0        | 56      |     |   |
| 3.H       | Steady Neighbourhoods   | 68           | 0.4        | 7.4        | 6       |     |   |
| 3.1       | Comfortable Seniors     | 47           | 0.3        | 2.9        | 10      |     |   |
| 3.J       | Starting Out            | 636          | 3.9        | 4.6        | 86      |     |   |
| 4. Financ | ially Stretched         |              |            |            |         |     |   |
| 4.K       | Student Life            | 196          | 1.2        | 2.5        | 48      |     |   |
| 4.L       | Modest Means            | 7,825        | 48.1       | 8.0        | 602     |     |   |
| 4.M       | Striving Families       | 321          | 2.0        | 7.4        | 26      |     |   |
| 4.N       | Poorer Pensioners       | 632          | 3.9        | 5.8        | 67      |     |   |
| 5. Urban  | Adversity               |              |            |            |         |     |   |
| 5.0       | Young Hardship          | 1,800        | 11.1       | 6.3        | 177     |     |   |
| 5.P       | Struggling Estates      | 1,091        | 6.7        | 5.7        | 118     |     | _ |
| 5.Q       | Difficult Circumstances | 2,989        | 18.4       | 5.2        | 350     |     |   |
| 6. Not Pr | ivate Households        |              |            |            |         |     |   |
| 6.R       | Not Private Households  | 22           | 0.1        | 0.3        | 39      |     |   |
|           |                         |              |            |            |         |     |   |
| Total h   | ouseholds               | 16,280       |            |            |         |     |   |

#### Acorn Group Pen Portrait