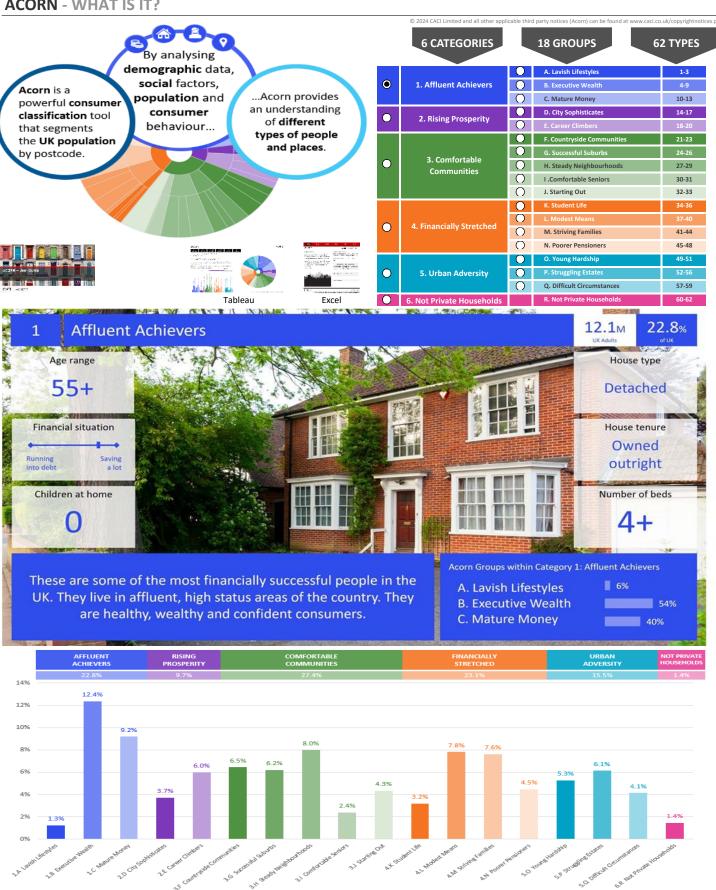

#### **ACORN - WHAT IS IT?**

United Kingdom

#### Acorn Group Pen Portrait

### 2 D City Sophisticates

1.9M 3.7% of UK

Younger individuals enjoying the city lifestyle with lots of opportunities to socialise and spend. These affluent younger people generally rent flats in major towns and cities. Whilst incomes are well above average, their level of disposable income is restricted due to high rents.

| /ear: 2023                                                                                                                                                                                                                                                                                                                                                                                                                                                                                                                                                                                                                                                                                                                                                                                                                                                                                                                                                                                                                                                                                                                                                                                                                                                                                                                                                                                                                                                                                                                                                                                                                                                                                                                                                                                                                                                                                                                                                                                                                                                                                                                     |                                                    |                                                                                                                                                                                                                |                        |                                         |                                        |                                  | Pofile %  |
|--------------------------------------------------------------------------------------------------------------------------------------------------------------------------------------------------------------------------------------------------------------------------------------------------------------------------------------------------------------------------------------------------------------------------------------------------------------------------------------------------------------------------------------------------------------------------------------------------------------------------------------------------------------------------------------------------------------------------------------------------------------------------------------------------------------------------------------------------------------------------------------------------------------------------------------------------------------------------------------------------------------------------------------------------------------------------------------------------------------------------------------------------------------------------------------------------------------------------------------------------------------------------------------------------------------------------------------------------------------------------------------------------------------------------------------------------------------------------------------------------------------------------------------------------------------------------------------------------------------------------------------------------------------------------------------------------------------------------------------------------------------------------------------------------------------------------------------------------------------------------------------------------------------------------------------------------------------------------------------------------------------------------------------------------------------------------------------------------------------------------------|----------------------------------------------------|----------------------------------------------------------------------------------------------------------------------------------------------------------------------------------------------------------------|------------------------|-----------------------------------------|----------------------------------------|----------------------------------|-----------|
| Acorn Type Description                                                                                                                                                                                                                                                                                                                                                                                                                                                                                                                                                                                                                                                                                                                                                                                                                                                                                                                                                                                                                                                                                                                                                                                                                                                                                                                                                                                                                                                                                                                                                                                                                                                                                                                                                                                                                                                                                                                                                                                                                                                                                                         |                                                    |                                                                                                                                                                                                                | Area Profile %         | for Area                                | % for Base                             | Index                            | 0 100 200 |
| - Affluent Achievers 1.A Lavish Lifestyles                                                                                                                                                                                                                                                                                                                                                                                                                                                                                                                                                                                                                                                                                                                                                                                                                                                                                                                                                                                                                                                                                                                                                                                                                                                                                                                                                                                                                                                                                                                                                                                                                                                                                                                                                                                                                                                                                                                                                                                                                                                                                     | 1.A.1<br>1.A.2<br>1.A.3                            | Exclusive enclaves<br>Metropolitan money<br>Large house luxury                                                                                                                                                 | 0<br>0<br>0            | 0.0<br>0.0<br>0.0                       | 0.1<br>0.1<br>0.9                      | 0<br>0<br>0                      |           |
| 1.B Executive Wealth                                                                                                                                                                                                                                                                                                                                                                                                                                                                                                                                                                                                                                                                                                                                                                                                                                                                                                                                                                                                                                                                                                                                                                                                                                                                                                                                                                                                                                                                                                                                                                                                                                                                                                                                                                                                                                                                                                                                                                                                                                                                                                           | 1.B.4<br>1.B.5<br>1.B.6<br>1.B.7<br>1.B.8<br>1.B.9 | Asset rich families Wealthy countryside commuters Financially comfortable families Affluent professionals Prosperous suburban families Well-off edge of towners                                                | 0<br>38<br>0<br>0<br>0 | 0.0<br>14.5<br>0.0<br>0.0<br>0.0<br>0.0 | 2.6<br>2.5<br>2.2<br>0.9<br>1.5<br>1.6 | 0<br>587<br>0<br>0<br>0<br>24    | =-        |
| 1.C Mature Money                                                                                                                                                                                                                                                                                                                                                                                                                                                                                                                                                                                                                                                                                                                                                                                                                                                                                                                                                                                                                                                                                                                                                                                                                                                                                                                                                                                                                                                                                                                                                                                                                                                                                                                                                                                                                                                                                                                                                                                                                                                                                                               |                                                    | Better-off villagers Settled suburbia, older people Retired and empty nesters Upmarket downsizers                                                                                                              | 120<br>0<br>0<br>0     | 45.8<br>0.0<br>0.0<br>0.0               | 3.1<br>2.8<br>2.5<br>1.3               | 1,489<br>0<br>0<br>0             |           |
| Rising Prosperity                                                                                                                                                                                                                                                                                                                                                                                                                                                                                                                                                                                                                                                                                                                                                                                                                                                                                                                                                                                                                                                                                                                                                                                                                                                                                                                                                                                                                                                                                                                                                                                                                                                                                                                                                                                                                                                                                                                                                                                                                                                                                                              |                                                    |                                                                                                                                                                                                                |                        |                                         |                                        |                                  |           |
| 2.D City Sophisticates  2.E Career Climbers                                                                                                                                                                                                                                                                                                                                                                                                                                                                                                                                                                                                                                                                                                                                                                                                                                                                                                                                                                                                                                                                                                                                                                                                                                                                                                                                                                                                                                                                                                                                                                                                                                                                                                                                                                                                                                                                                                                                                                                                                                                                                    | 2.D.15<br>2.D.16                                   | Townhouse cosmopolitans<br>Younger professionals in smaller flats<br>Metropolitan professionals<br>Socialising young renters                                                                                   | 0<br>0<br>0<br>0       | 0.0<br>0.0<br>0.0<br>0.0                | 0.7<br>1.5<br>0.7<br>1.0               | 0<br>0<br>0<br>0                 |           |
|                                                                                                                                                                                                                                                                                                                                                                                                                                                                                                                                                                                                                                                                                                                                                                                                                                                                                                                                                                                                                                                                                                                                                                                                                                                                                                                                                                                                                                                                                                                                                                                                                                                                                                                                                                                                                                                                                                                                                                                                                                                                                                                                |                                                    | Career driven young families<br>First time buyers in small, modern homes<br>Mixed metropolitan areas                                                                                                           | 0<br>0<br>0            | 0.0<br>0.0<br>0.0                       | 2.0<br>3.4<br>1.0                      | 0<br>0<br>0                      |           |
| 3.F Countryside Communities                                                                                                                                                                                                                                                                                                                                                                                                                                                                                                                                                                                                                                                                                                                                                                                                                                                                                                                                                                                                                                                                                                                                                                                                                                                                                                                                                                                                                                                                                                                                                                                                                                                                                                                                                                                                                                                                                                                                                                                                                                                                                                    |                                                    |                                                                                                                                                                                                                |                        |                                         |                                        |                                  |           |
| 3.G Successful Suburbs                                                                                                                                                                                                                                                                                                                                                                                                                                                                                                                                                                                                                                                                                                                                                                                                                                                                                                                                                                                                                                                                                                                                                                                                                                                                                                                                                                                                                                                                                                                                                                                                                                                                                                                                                                                                                                                                                                                                                                                                                                                                                                         | 3.F.21<br>3.F.22<br>3.F.23                         | Farms and cottages<br>Older couples and families in rural areas<br>Owner occupiers in small towns and villages                                                                                                 | 4<br>48<br>5           | 1.5<br>18.3<br>1.9                      | 1.5<br>1.0<br>3.2                      | <b>100</b><br><b>1,823</b><br>59 |           |
|                                                                                                                                                                                                                                                                                                                                                                                                                                                                                                                                                                                                                                                                                                                                                                                                                                                                                                                                                                                                                                                                                                                                                                                                                                                                                                                                                                                                                                                                                                                                                                                                                                                                                                                                                                                                                                                                                                                                                                                                                                                                                                                                | 3.G.25                                             | Comfortably-off families in modern housing<br>Larger family homes, multi-ethnic areas<br>Semi-professional families, owner occupied neighbourhoods                                                             | 0<br>0<br>0            | 0.0<br>0.0<br>0.0                       | 2.7<br>0.8<br>2.4                      | 0<br>0<br>0                      |           |
| 3.H Steady Neighbourhoods                                                                                                                                                                                                                                                                                                                                                                                                                                                                                                                                                                                                                                                                                                                                                                                                                                                                                                                                                                                                                                                                                                                                                                                                                                                                                                                                                                                                                                                                                                                                                                                                                                                                                                                                                                                                                                                                                                                                                                                                                                                                                                      | 3.H.28                                             | Suburban semis, conventional attitudes<br>Owner occupied terraces, average income<br>Established suburbs, older families                                                                                       | 0<br>0<br>0            | 0.0<br>0.0<br>0.0                       | 3.5<br>1.6<br>2.3                      | 0<br>0<br>0                      |           |
| 3.1 Comfortable Seniors 3.J Starting Out                                                                                                                                                                                                                                                                                                                                                                                                                                                                                                                                                                                                                                                                                                                                                                                                                                                                                                                                                                                                                                                                                                                                                                                                                                                                                                                                                                                                                                                                                                                                                                                                                                                                                                                                                                                                                                                                                                                                                                                                                                                                                       | 3.I.30<br>3.I.31                                   | Older people, neat and tidy neighbourhoods<br>Elderly singles in purpose-built accommodation                                                                                                                   | 0<br>0                 | 0.0<br>0.0                              | 2.4<br>0.5                             | 0                                |           |
|                                                                                                                                                                                                                                                                                                                                                                                                                                                                                                                                                                                                                                                                                                                                                                                                                                                                                                                                                                                                                                                                                                                                                                                                                                                                                                                                                                                                                                                                                                                                                                                                                                                                                                                                                                                                                                                                                                                                                                                                                                                                                                                                | 3.J.32<br>3.J.33                                   | Educated families in terraces, young children<br>Smaller houses and starter homes                                                                                                                              | 0<br>0                 | 0.0<br>0.0                              | 2.2<br>2.4                             | 0<br>0                           |           |
| Financially Stretched     4.K Student Life                                                                                                                                                                                                                                                                                                                                                                                                                                                                                                                                                                                                                                                                                                                                                                                                                                                                                                                                                                                                                                                                                                                                                                                                                                                                                                                                                                                                                                                                                                                                                                                                                                                                                                                                                                                                                                                                                                                                                                                                                                                                                     |                                                    |                                                                                                                                                                                                                |                        |                                         |                                        |                                  |           |
| 4.L Modest Means                                                                                                                                                                                                                                                                                                                                                                                                                                                                                                                                                                                                                                                                                                                                                                                                                                                                                                                                                                                                                                                                                                                                                                                                                                                                                                                                                                                                                                                                                                                                                                                                                                                                                                                                                                                                                                                                                                                                                                                                                                                                                                               | 4.K.35                                             | Student flats and halls of residence<br>Term-time terraces<br>Educated young people in flats and tenements                                                                                                     | 0<br>0<br>0            | 0.0<br>0.0<br>0.0                       | 0.3<br>0.2<br>1.9                      | 0<br>0<br>0                      |           |
| 4.L Modest Means                                                                                                                                                                                                                                                                                                                                                                                                                                                                                                                                                                                                                                                                                                                                                                                                                                                                                                                                                                                                                                                                                                                                                                                                                                                                                                                                                                                                                                                                                                                                                                                                                                                                                                                                                                                                                                                                                                                                                                                                                                                                                                               | 4.L.37<br>4.L.38<br>4.L.39<br>4.L.40               | Low cost flats in suburban areas<br>Semi-skilled workers in traditional neighbourhoods<br>Fading owner occupied terraces<br>High occupancy terraces, culturally diverse family areas                           | 0<br>0<br>0<br>0       | 0.0<br>0.0<br>0.0<br>0.0                | 1.4<br>2.6<br>2.9<br>1.0               | 0<br>0<br>0                      |           |
| 4.M Striving Families                                                                                                                                                                                                                                                                                                                                                                                                                                                                                                                                                                                                                                                                                                                                                                                                                                                                                                                                                                                                                                                                                                                                                                                                                                                                                                                                                                                                                                                                                                                                                                                                                                                                                                                                                                                                                                                                                                                                                                                                                                                                                                          | 4.M.41<br>4.M.42<br>4.M.43                         | Labouring semi-rural estates Struggling young families in post-war terraces Families in right-to-buy estates Post-war estates, limited means                                                                   | 46<br>0<br>0<br>0      | 17.6<br>0.0<br>0.0<br>0.0               | 1.6<br>1.6<br>2.0<br>2.2               | 1,101<br>0<br>0<br>0             | =         |
| 4.N Poorer Pensioners                                                                                                                                                                                                                                                                                                                                                                                                                                                                                                                                                                                                                                                                                                                                                                                                                                                                                                                                                                                                                                                                                                                                                                                                                                                                                                                                                                                                                                                                                                                                                                                                                                                                                                                                                                                                                                                                                                                                                                                                                                                                                                          | 4.N.46<br>4.N.47                                   | Pensioners in social housing, semis and terraces<br>Elderly people in social rented flats<br>Low income older people in smaller semis<br>Pensioners and singles in social rented flats                         | 0<br>0<br>0<br>0       | 0.0<br>0.0<br>0.0<br>0.0                | 0.8<br>1.0<br>2.2<br>1.7               | 0<br>0<br>0<br>0                 |           |
| 5.0 Young Hardship                                                                                                                                                                                                                                                                                                                                                                                                                                                                                                                                                                                                                                                                                                                                                                                                                                                                                                                                                                                                                                                                                                                                                                                                                                                                                                                                                                                                                                                                                                                                                                                                                                                                                                                                                                                                                                                                                                                                                                                                                                                                                                             |                                                    |                                                                                                                                                                                                                |                        |                                         |                                        |                                  |           |
|                                                                                                                                                                                                                                                                                                                                                                                                                                                                                                                                                                                                                                                                                                                                                                                                                                                                                                                                                                                                                                                                                                                                                                                                                                                                                                                                                                                                                                                                                                                                                                                                                                                                                                                                                                                                                                                                                                                                                                                                                                                                                                                                | 5.0.50                                             | Young families in low cost private flats<br>Struggling younger people in mixed tenure<br>Young people in small, low cost terraces                                                                              | 0<br>0<br>0            | 0.0<br>0.0<br>0.0                       | 2.2<br>1.8<br>2.3                      | 0<br>0<br>0                      |           |
| 5.P Struggling Estates                                                                                                                                                                                                                                                                                                                                                                                                                                                                                                                                                                                                                                                                                                                                                                                                                                                                                                                                                                                                                                                                                                                                                                                                                                                                                                                                                                                                                                                                                                                                                                                                                                                                                                                                                                                                                                                                                                                                                                                                                                                                                                         | 5.P.54<br>5.P.55                                   | Poorer families, many children, terraced housing<br>Low income terraces<br>Multi-ethnic, purpose-built estates<br>Deprived and ethnically diverse in flats<br>Low income large families in social rented semis | 0<br>0<br>0<br>0       | 0.0<br>0.0<br>0.0<br>0.0<br>0.0         | 1.6<br>0.8<br>1.0<br>0.7<br>1.6        | 0<br>0<br>0<br>0                 |           |
| 5.Q Difficult Circumstances                                                                                                                                                                                                                                                                                                                                                                                                                                                                                                                                                                                                                                                                                                                                                                                                                                                                                                                                                                                                                                                                                                                                                                                                                                                                                                                                                                                                                                                                                                                                                                                                                                                                                                                                                                                                                                                                                                                                                                                                                                                                                                    | 5.Q.58                                             | Social rented flats, families and single parents<br>Singles and young families, some receiving benefits<br>Deprived areas and high-rise flats                                                                  | 0<br>0<br>0            | 0.0<br>0.0<br>0.0                       | 1.5<br>1.8<br>2.0                      | 0<br>0<br>0                      |           |
| 6.R Not Private Households                                                                                                                                                                                                                                                                                                                                                                                                                                                                                                                                                                                                                                                                                                                                                                                                                                                                                                                                                                                                                                                                                                                                                                                                                                                                                                                                                                                                                                                                                                                                                                                                                                                                                                                                                                                                                                                                                                                                                                                                                                                                                                     |                                                    |                                                                                                                                                                                                                |                        |                                         |                                        |                                  |           |
| The state of the s | 6.R.60<br>6.R.61<br>6.R.62                         | Active communal population<br>Inactive communal population<br>Business areas without resident population                                                                                                       | 0<br>0<br>0            | 0.0<br>0.0<br>0                         | 0.1<br>0.3<br>0                        | 0<br>0<br>0                      |           |
|                                                                                                                                                                                                                                                                                                                                                                                                                                                                                                                                                                                                                                                                                                                                                                                                                                                                                                                                                                                                                                                                                                                                                                                                                                                                                                                                                                                                                                                                                                                                                                                                                                                                                                                                                                                                                                                                                                                                                                                                                                                                                                                                |                                                    | Total households                                                                                                                                                                                               | 262                    |                                         |                                        |                                  |           |
|                                                                                                                                                                                                                                                                                                                                                                                                                                                                                                                                                                                                                                                                                                                                                                                                                                                                                                                                                                                                                                                                                                                                                                                                                                                                                                                                                                                                                                                                                                                                                                                                                                                                                                                                                                                                                                                                                                                                                                                                                                                                                                                                |                                                    |                                                                                                                                                                                                                |                        |                                         |                                        |                                  |           |