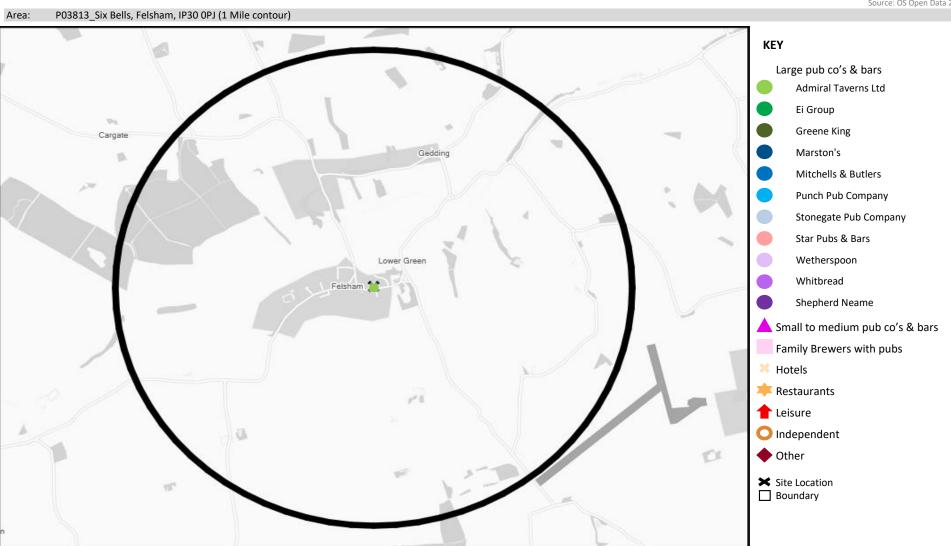

## **MAP OF AREA**

© 2024 CACI Limited and all other applicable third party notices (CGA) can be found at www.caci.co.uk/copyrightnotices.pdf

Source: OS Open Data 2018

CATEGORY GROUP TYPE MAP WHAT IS ACORN?

| Name      | Description         | License Type   | Owner Name          | Postcode |
|-----------|---------------------|----------------|---------------------|----------|
| Six Bells | Admiral Taverns Ltd | Pubs & Full On | Admiral Taverns Ltd | IP30 OPJ |
|           |                     |                |                     |          |