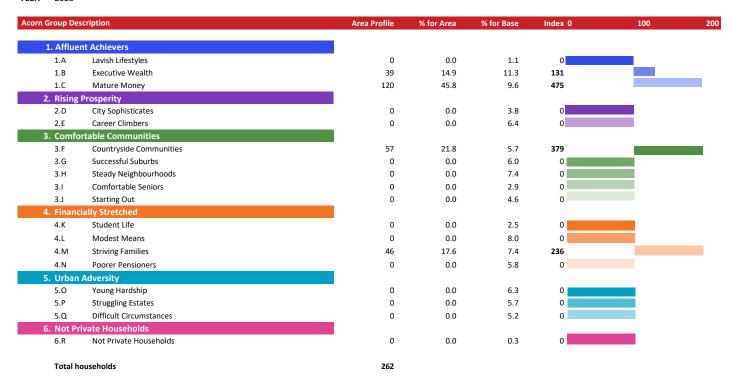

### **ACORN GROUP PROFILE - HOUSEHOLDS**

© 2024 CACI Limited and all other applicable third party notices (Acorn) can be found at www.caci.co.uk/copyrightnotices.pdf

Area: P03813\_Six Bells, Felsham, IP30 0PJ (1 Mile contour)

Base: Great Britain Year: 2023