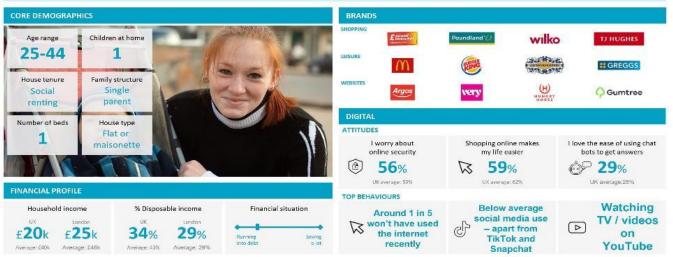

#### Acorn Group Pen Portrait

#### Q Difficult Circumstances

2.3<sub>M</sub>

4.3%

Young adults, many of whom are single parents, enduring hardship. Generally these are streets with a higher proportion of younger people. The bulk of the housing is flats rented from the council or housing association although there may also be some socially rented terraced housing.