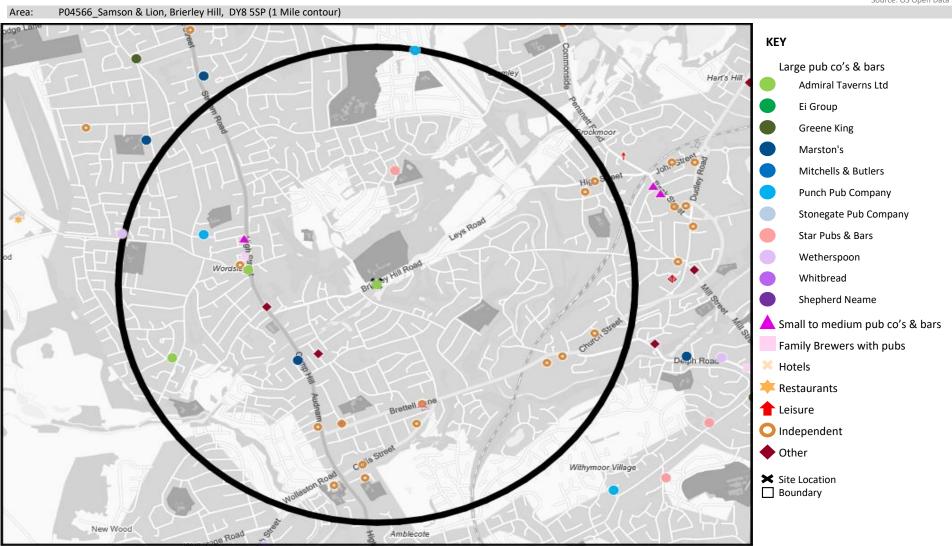

# **MAP OF AREA**

© 2024 CACI Limited and all other applicable third party notices can be found at www.caci.co.uk/copyrightnotices.pdf

Source: OS Open Data 2018

Area: P04566\_Samson & Lion, Brierley Hill, DY8 5SP (1 Mile contour) Lawns Wood Delph Road New Wood

# **MAP OF AREA**

© 2024 CACI Limited and all other applicable third party notices (CGA) can be found at www.caci.co.uk/copyrightnotices.pdf

Source: OS Open Data 2018

CATEGORY GROUP TYPE MAP WHAT IS ACORN?