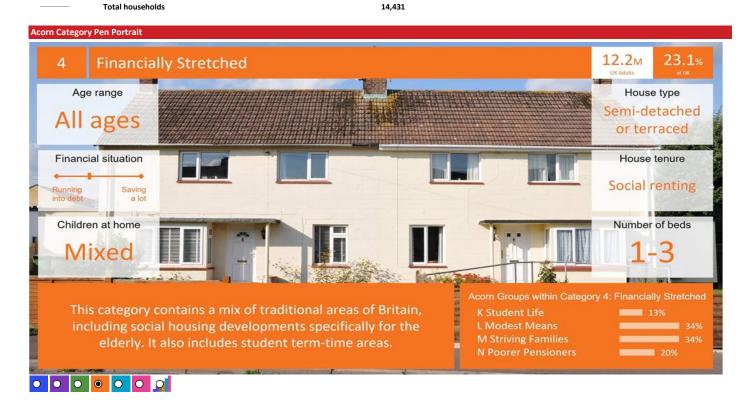

### **ACORN CATEGORY PROFILE - HOUSEHOLDS**

© 2024 CACI Limited and all other applicable third party notices (Acorn) can be found at www.caci.co.uk/copyrightnotices.pd

Area: P04566\_Samson & Lion, Brierley Hill, DY8 5SP (1 Mile contour)

Base: Great Britain

Year: 2023

| Acorn Cat  | egory De | escription              | Area Profile | % for Area | % for Base | Index 0 | 100 | 200 |
|------------|----------|-------------------------|--------------|------------|------------|---------|-----|-----|
| 0          | 1        | Affluent Achievers      | 1,684        | 11.7       | 22.1       | 53      |     |     |
| <b>(</b> ) | 2        | Rising Prosperity       | 450          | 3.1        | 10.2       | 31      |     |     |
|            | 3        | Comfortable Communities | 5,906        | 40.9       | 26.5       | 154     |     |     |
| <b>(</b>   | 4        | Financially Stretched   | 3,737        | 25.9       | 23.7       | 109     |     |     |
| $\bigcirc$ | 5        | Urban Adversity         | 2,640        | 18.3       | 17.2       | 106     |     |     |
|            | 6        | Not Private Households  | 14           | 0.1        | 0.3        | 28      |     |     |
|            | Graph    |                         |              |            |            |         |     |     |