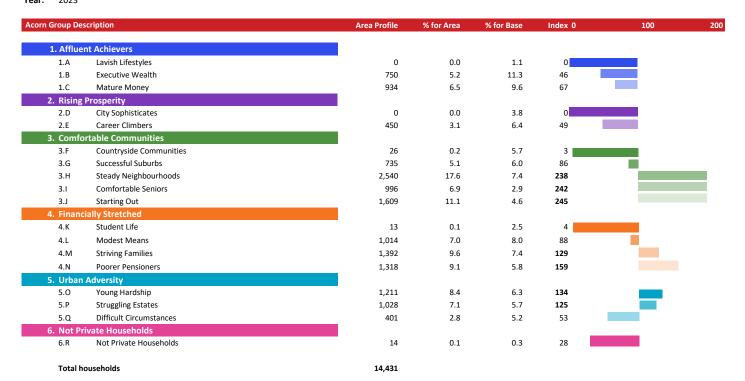

### **ACORN GROUP PROFILE - HOUSEHOLDS**

© 2024 CACI Limited and all other applicable third party notices (Acorn) can be found at www.caci.co.uk/copyrightnotices.pdf P04566\_Samson & Lion, Brierley Hill, DY8 5SP (1 Mile contour)

Base: **Great Britain** Year: 2023

| se: Great Britain<br>ar: 2023                        |                                                 |                                                                                                                                                                                                       |                                  |                                        |                                        |                                               | Index Pofile % |
|------------------------------------------------------|-------------------------------------------------|-------------------------------------------------------------------------------------------------------------------------------------------------------------------------------------------------------|----------------------------------|----------------------------------------|----------------------------------------|-----------------------------------------------|----------------|
| orn Type Description                                 |                                                 |                                                                                                                                                                                                       | Area Profile                     | % for Area                             | % for Base                             | Index                                         | 0 100          |
| Affluent Achievers 1.A Lavish Lifestyles             | 1.A.1 Exc                                       | clusive enclaves                                                                                                                                                                                      | 0                                | 0.0                                    | 0.1                                    | 0                                             |                |
|                                                      | 1.A.2 Me                                        | nusive enclaves<br>etropolitan money<br>ege house luxury                                                                                                                                              | 0                                | 0.0<br>0.0<br>0.0                      | 0.1<br>0.1<br>0.9                      | 0                                             |                |
| 1.B Executive Wealth                                 | 1.B.5 We<br>1.B.6 Fin<br>1.B.7 Aff<br>1.B.8 Pro | set rich families<br>ealthy countryside commuters<br>ancially comfortable families<br>iluent professionals<br>osperous suburban families<br>ell-off edge of towners                                   | 134<br>0<br>352<br>0<br>3<br>261 | 0.9<br>0.0<br>2.4<br>0.0<br>0.0<br>1.8 | 2.6<br>2.5<br>2.2<br>0.9<br>1.5<br>1.6 | 35<br>0<br><b>110</b><br>0<br>1<br><b>112</b> | ₹.             |
| 1.C Mature Money                                     | 1.C.11 Set<br>1.C.12 Re                         | tter-off villagers<br>ttled suburbia, older people<br>tired and empty nesters<br>market downsizers                                                                                                    | 19<br>681<br>223<br>11           | 0.1<br>4.7<br>1.5<br>0.1               | 3.1<br>2.8<br>2.5<br>1.3               | 4<br><b>168</b><br>63<br>6                    | =              |
| Rising Prosperity 2.D City Sophisticates             |                                                 |                                                                                                                                                                                                       |                                  |                                        |                                        |                                               |                |
|                                                      | 2.D.15 You<br>2.D.16 Me                         | wnhouse cosmopolitans<br>unger professionals in smaller flats<br>etropolitan professionals<br>cialising young renters                                                                                 | 0<br>0<br>0<br>0                 | 0.0<br>0.0<br>0.0<br>0.0               | 0.7<br>1.5<br>0.7<br>1.0               | 0<br>0<br>0                                   |                |
| 2.E Career Climbers  Comfortable Communities         | 2.E.19 Fir                                      | reer driven young families<br>st time buyers in small, modern homes<br>xed metropolitan areas                                                                                                         | 173<br>277<br>0                  | 1.2<br>1.9<br>0.0                      | 2.0<br>3.4<br>1.0                      | 61<br>57<br>0                                 | _=             |
| 3.F Countryside Communities                          | 3 F 21 Fax                                      | rms and cottages                                                                                                                                                                                      | 0                                | 0.0                                    | 1.5                                    | 0                                             |                |
| 3.G Successful Suburbs                               | 3.F.22 Old                                      | offs and cottages<br>der couples and families in rural areas<br>yner occupiers in small towns and villages                                                                                            | 0<br>26                          | 0.0<br>0.0<br>0.2                      | 1.0<br>3.2                             | 0<br>6                                        |                |
|                                                      | 3.G.25 Lar                                      | mfortably-off families in modern housing<br>ger family homes, multi-ethnic areas<br>mi-professional families, owner occupied neighbourhoods                                                           | 692<br>0<br>43                   | 4.8<br>0.0<br>0.3                      | 2.7<br>0.8<br>2.4                      | 178<br>0<br>12                                | =              |
| 3.H Steady Neighbourhoods                            | 3.H.28 Ov                                       | burban semis, conventional attitudes<br>vner occupied terraces, average income<br>ablished suburbs, older families                                                                                    | 1,823<br>32<br>685               | 12.6<br>0.2<br>4.7                     | 3.5<br>1.6<br>2.3                      | 364<br>14<br>203                              | _=             |
| 3.1 Comfortable Seniors                              |                                                 | der people, neat and tidy neighbourhoods<br>erly singles in purpose-built accommodation                                                                                                               | 995<br>1                         | 6.9<br>0.0                             | 2.4<br>0.5                             | <b>291</b> 1                                  |                |
| 3.J Starting Out                                     |                                                 | ucated families in terraces, young children<br>Ialler houses and starter homes                                                                                                                        | 483<br>1,126                     | 3.3<br>7.8                             | 2.2<br>2.4                             | 156<br>325                                    | _              |
| Financially Stretched  4.K Student Life              | 4 V 24 St.                                      | ident flats and halls of residence                                                                                                                                                                    | 0                                | 0.0                                    | 0.3                                    | 0                                             |                |
| 4.L Modest Means                                     | 4.K.35 Te                                       | rm-time terraces<br>ucated young people in flats and tenements                                                                                                                                        | 0<br>13                          | 0.0<br>0.0<br>0.1                      | 0.5<br>0.2<br>1.9                      | 0<br>5                                        |                |
|                                                      | 4.L.38 Ser<br>4.L.39 Fac                        | w cost flats in suburban areas<br>mi-skilled workers in traditional neighbourhoods<br>ding owner occupied terraces<br>gh occupancy terraces, culturally diverse family areas                          | 290<br>438<br>286<br>0           | 2.0<br>3.0<br>2.0<br>0.0               | 1.4<br>2.6<br>2.9<br>1.0               | 139<br>115<br>68<br>0                         |                |
| 4.M Striving Families                                | 4.M.42 Str<br>4.M.43 Fai                        | pouring semi-rural estates<br>uggling young families in post-war terraces<br>milies in right-to-buy estates<br>st-war estates, limited means                                                          | 126<br>191<br>966<br>109         | 0.9<br>1.3<br>6.7<br>0.8               | 1.6<br>1.6<br>2.0<br>2.2               | 55<br>81<br><b>328</b><br>35                  | -3-            |
| 4.N Poorer Pensioners                                | 4.N.45 Pe<br>4.N.46 Eld<br>4.N.47 Lov           | nsioners in social housing, semis and terraces<br>lerly people in social rented flats<br>w income older people in smaller semis<br>nsioners and singles in social rented flats                        | 176<br>0<br>1,062<br>80          | 1.2<br>0.0<br>7.4<br>0.6               | 0.8<br>1.0<br>2.2<br>1.7               | 155<br>0<br>329<br>32                         |                |
| Urban Adversity 5.0 Young Hardship                   |                                                 |                                                                                                                                                                                                       |                                  |                                        |                                        |                                               | _              |
| E.D. Stewaggling Estates                             | 5.O.50 Str                                      | ung families in low cost private flats<br>uggling younger people in mixed tenure<br>ung people in small, low cost terraces                                                                            | 346<br>788<br>77                 | 2.4<br>5.5<br>0.5                      | 2.2<br>1.8<br>2.3                      | <b>110</b><br><b>303</b><br>24                | _              |
| 5.P Struggling Estates                               | 5.P.53 Lov<br>5.P.54 Mu<br>5.P.55 De            | orer families, many children, terraced housing<br>w income terraces<br>ulti-ethnic, purpose-built estates<br>prived and ethnically diverse in flats<br>w income large families in social rented semis | 130<br>0<br>0<br>0<br>0<br>898   | 0.9<br>0.0<br>0.0<br>0.0<br>6.2        | 1.6<br>0.8<br>1.0<br>0.7<br>1.6        | 58<br>0<br>0<br>0<br>3 <b>89</b>              |                |
| 5.Q Difficult Circumstances                          | 5.Q.57 Soc<br>5.Q.58 Sin                        | icial rented flats, families and single parents<br>gles and young families, some receiving benefits<br>prived areas and high-rise flats                                                               | 84<br>250<br>67                  | 0.6<br>1.7<br>0.5                      | 1.5<br>1.8<br>2.0                      | 39<br>98<br>24                                |                |
| Not Private Households<br>6.R Not Private Households |                                                 |                                                                                                                                                                                                       |                                  |                                        | -                                      |                                               |                |
|                                                      | 6.R.61 Ina                                      | tive communal population<br>Ictive communal population<br>Siness areas without resident population                                                                                                    | 0<br>14<br>0                     | 0.0<br>0.1<br>0                        | 0.1<br>0.3<br>0                        | 0<br>34<br>0                                  |                |
|                                                      | To                                              | tal households                                                                                                                                                                                        | 14,431                           |                                        |                                        |                                               |                |