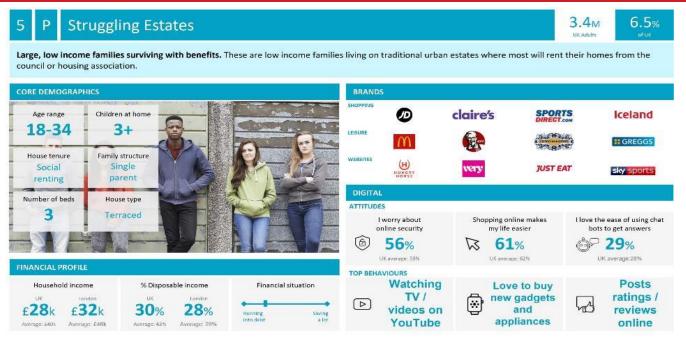

#### **ACORN GROUP PROFILE - HOUSEHOLDS**

© 2024 CACI Limited and all other applicable third party notices (Acorn) can be found at www.caci.co.uk/copyrightnotices.pdf

Area: P03849\_Titanic, Southampton, SO14 2BE (1 Mile contour)
Base: Great Britain

Year: 2023

| Group Des | scription               | Area Profile | % for Area | % for Base | Index 0 | 100 |  |
|-----------|-------------------------|--------------|------------|------------|---------|-----|--|
| 1. Afflue | nt Achievers            |              |            |            |         |     |  |
| 1.A       | Lavish Lifestyles       | 0            | 0.0        | 1.1        | 0       |     |  |
| 1.B       | Executive Wealth        | 83           | 0.7        | 11.3       | 6       |     |  |
| 1.C       | Mature Money            | 0            | 0.0        | 9.6        | 0       |     |  |
| 2. Rising | Prosperity              |              |            |            |         |     |  |
| 2.D       | City Sophisticates      | 40           | 0.3        | 3.8        | 8       |     |  |
| 2.E       | Career Climbers         | 3,588        | 28.4       | 6.4        | 446     |     |  |
| 3. Comfo  | rtable Communities      |              |            |            |         |     |  |
| 3.F       | Countryside Communities | 0            | 0.0        | 5.7        | 0       |     |  |
| 3.G       | Successful Suburbs      | 10           | 0.1        | 6.0        | 1       |     |  |
| 3.H       | Steady Neighbourhoods   | 5            | 0.0        | 7.4        | 1       |     |  |
| 3.1       | Comfortable Seniors     | 0            | 0.0        | 2.9        | 0       |     |  |
| 3.J       | Starting Out            | 441          | 3.5        | 4.6        | 77      |     |  |
| 4. Financ | ially Stretched         |              |            |            |         |     |  |
| 4.K       | Student Life            | 3,568        | 28.3       | 2.5        | 1,127   |     |  |
| 4.L       | Modest Means            | 937          | 7.4        | 8.0        | 93      |     |  |
| 4.M       | Striving Families       | 0            | 0.0        | 7.4        | 0       |     |  |
| 4.N       | Poorer Pensioners       | 342          | 2.7        | 5.8        | 47      |     |  |
| 5. Urban  | Adversity               |              |            |            |         |     |  |
| 5.0       | Young Hardship          | 1,079        | 8.5        | 6.3        | 137     |     |  |
| 5.P       | Struggling Estates      | 465          | 3.7        | 5.7        | 65      |     |  |
| 5.Q       | Difficult Circumstances | 1,711        | 13.6       | 5.2        | 259     |     |  |
| 6. Not Pr | ivate Households        |              |            |            |         |     |  |
| 6.R       | Not Private Households  | 357          | 2.8        | 0.3        | 822     |     |  |
|           |                         |              |            |            |         |     |  |
| Total h   | ouseholds               | 12,626       |            |            |         |     |  |