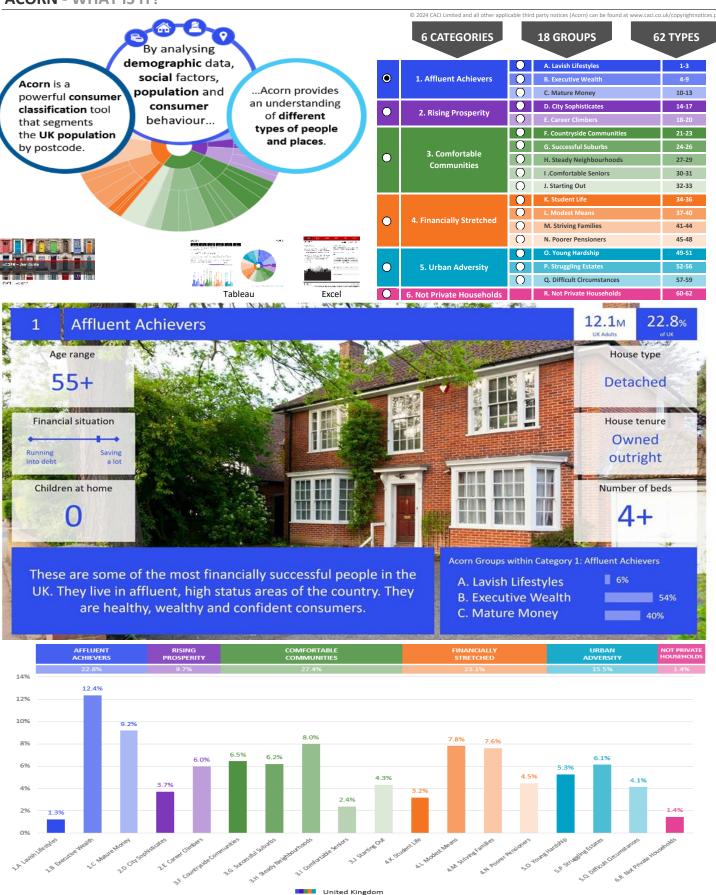

|
|                                                           |                                                    | Total households                                                                                                                                                                                               | 12,626                     |                                        |                                        |                                          |           |





### **DOMINANT ACORN GROUP - HOUSEHOLDS**

© 2024 CACI Limited and all other applicable third party notices (Acorn) can be found at www.caci.co.uk/copyrightnotices.pdf

Source: OS Open Data 2018

Area: P03849\_Titanic, Southampton, SO14 2BE (1 Mile contour)









#### **ACORN - WHAT IS IT?**





### **MAP OF AREA**

© 2024 CACI Limited and all other applicable third party notices can be found at www.caci.co.uk/copyrightnotices.pdf

Source: OS Open Data 2018

Area: P03849\_Titanic, Southampton, SO14 2BE (1 Mile contour) Kingsland Plac Southampton Itchen Bridge