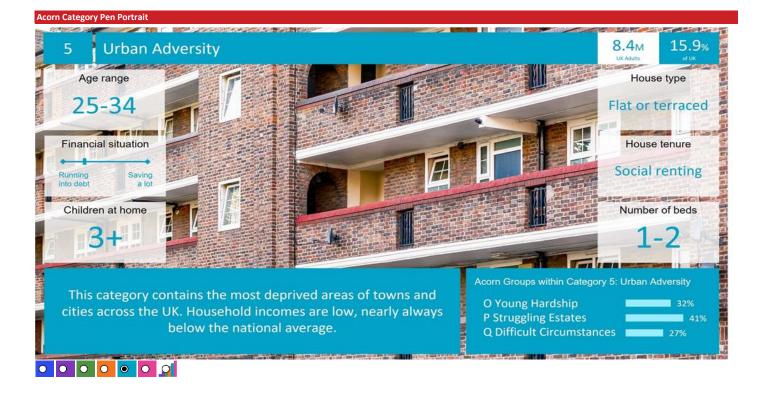

#### **ACORN CATEGORY PROFILE - HOUSEHOLDS**

© 2024 CACI Limited and all other applicable third party notices (Acorn) can be found at www.caci.co.uk/copyrightnotices.p

Area: P03849\_Titanic, Southampton, SO14 2BE (1 Mile contour)

Total households

Base: Great Year: 2023

| Acorn Cat  | egory D | escription              | Area Profile | % for Area | % for Base | Index 0 | 100 | 200 |
|------------|---------|-------------------------|--------------|------------|------------|---------|-----|-----|
| 0          | 1       | Affluent Achievers      | 83           | 0.7        | 22.1       | 3       |     |     |
| 0          | 2       | Rising Prosperity       | 3,628        | 28.7       | 10.2       | 282     |     |     |
| 0          | 3       | Comfortable Communities | 456          | 3.6        | 26.5       | 14      |     |     |
| $\bigcirc$ | 4       | Financially Stretched   | 4,847        | 38.4       | 23.7       | 162     |     |     |
| <u> </u>   | 5       | Urban Adversity         | 3,255        | 25.8       | 17.2       | 150     |     |     |
| 0          | 6       | Not Private Households  | 357          | 2.8        | 0.3        | 822     |     |     |
| O          | Graph   | ר                       |              |            |            |         |     |     |