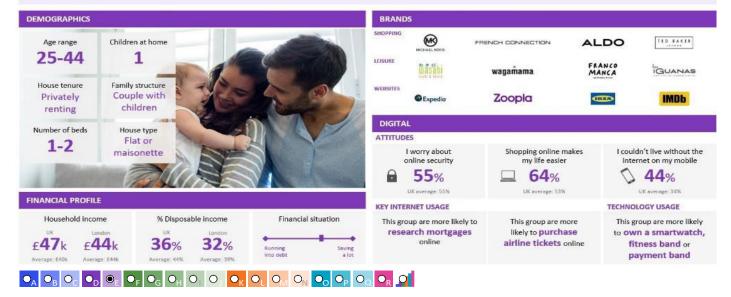

#### E Career Climbers

3.1M 5.8%

Younger singles and couples, some with young children, living in more urban locations. They live in flats, apartments and smaller houses, which they will be renting. They will have started saving what they can in order to put down a deposit on a house in the future.