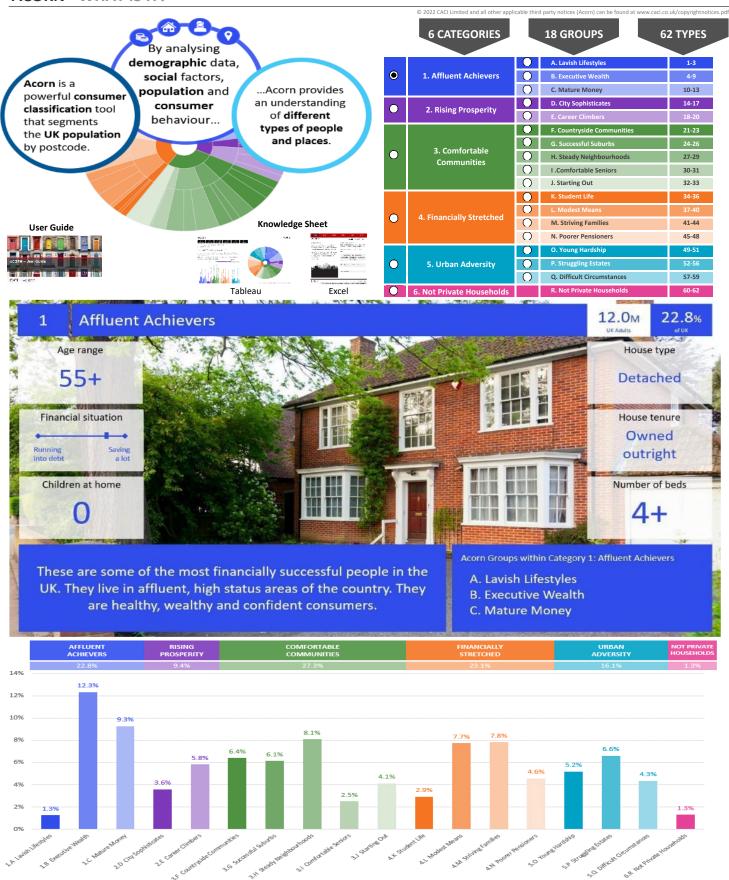

|                                    | 5,030                   |                                        |                                        |                                 |                                            |  |





Source: OS Open Data 2018



#### **DOMINANT ACORN GROUP - HOUSEHOLDS**



© 2022 CACI Limited and all other applicable third party notices (Acorn) can be found at www.caci.co.uk/copyrightnotices.pdf



# CACI

## acorn

| CATEGORY GROUP TYPE MAP WHAT IS ACORN? | CATEGORY | GROUP | ТҮРЕ | МАР | WHAT IS ACORN? |
|----------------------------------------|----------|-------|------|-----|----------------|
|----------------------------------------|----------|-------|------|-----|----------------|

ACORN - WHAT IS IT?



Powered by InSite

Page 9 of 9 15/06/2022

United Kingdom