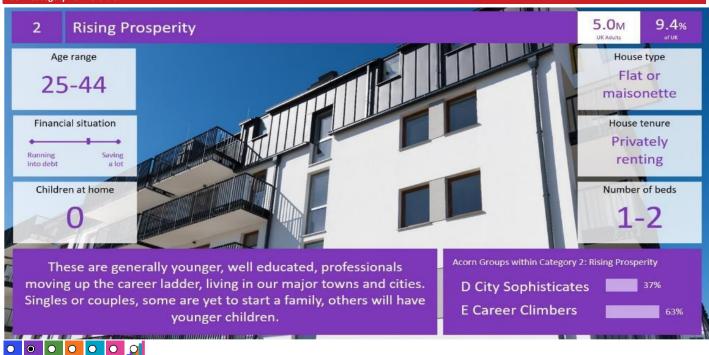

#### Acorn Group Pen Portrait

2

#### E Career Climbers

3.1M 5.8%

Younger singles and couples, some with young children, living in more urban locations. They live in flats, apartments and smaller houses, which they will be renting. They will have started saving what they can in order to put down a deposit on a house in the future.