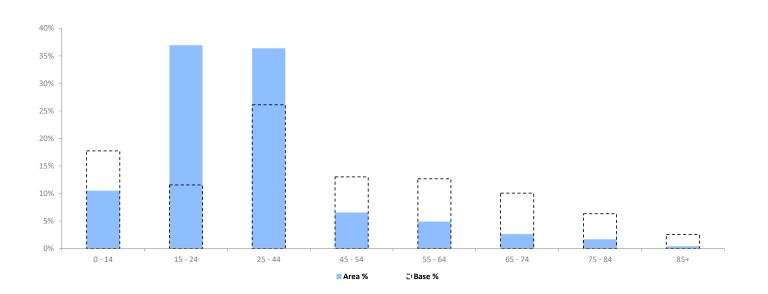

# **POPULATION PROJECTIONS**

© 2022 CACI Limited and all other applicable third party notices (Population Estimates and Projections) can be found at www.caci.co.uk/copyrightnotices.pdf

| Area:             | P03849_Titanic, Southampton, SO14 2BE (0.50 Mile contour) |
|-------------------|-----------------------------------------------------------|
| Base:             | Great Britain                                             |
| Year <sup>.</sup> | 2021                                                      |

|                  | Area Profile | Area % | Base % | Index<br>av=100 | 0 1 | 00 200 |
|------------------|--------------|--------|--------|-----------------|-----|--------|
| 0 - 14           | 1,218        | 10.5   | 17.7   | 59              |     |        |
| 15 - 24          | 4,279        | 36.9   | 11.6   | 320             |     |        |
| 25 - 44          | 4,215        | 36.4   | 26.1   | 139             |     |        |
| 45 - 54          | 760          | 6.6    | 13.0   | 50              |     |        |
| 55 - 64          | 569          | 4.9    | 12.7   | 39              |     |        |
| 65 - 74          | 304          | 2.6    | 10.1   | 26              |     |        |
| 75 - 84          | 196          | 1.7    | 6.3    | 27              |     |        |
| 85+              | 47           | 0.4    | 2.5    | 16              |     |        |
| Total population | 11,588       |        |        |                 |     |        |