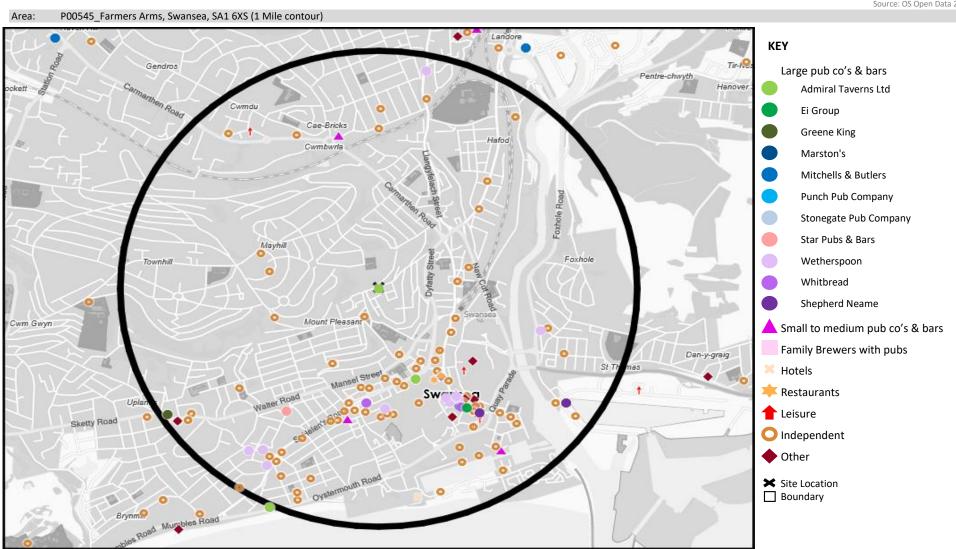

### **MAP OF AREA**

© 2024 CACI Limited and all other applicable third party notices (CGA) can be found at www.caci.co.uk/copyrightnotices.pdf

Source: OS Open Data 2018

CATEGORY GROUP TYPE MAP WHAT IS ACORN?

## **MAP OF AREA**

© 2024 CACI Limited and all other applicable third party notices can be found at www.caci.co.uk/copyrightnotices.pdf

Source: OS Open Data 2018

P00545\_Farmers Arms, Swansea, SA1 6XS (1 Mile contour) Area: Foxhole Swansea tues Road Mumbles Road