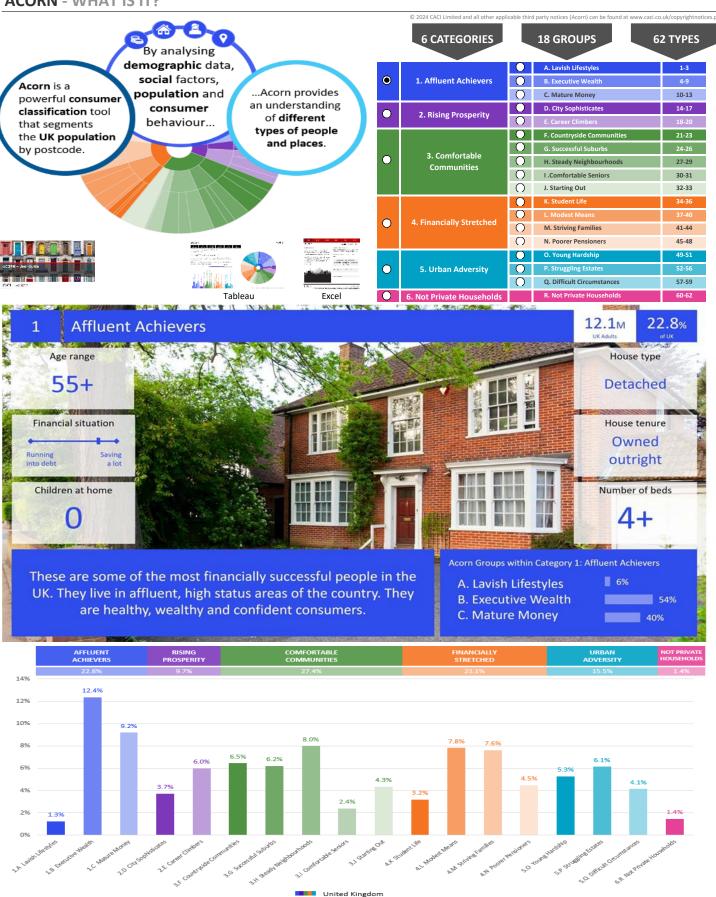

| Total households                                                                                                                                                                                                                                                                              | 18,712                    |                                        |                                        |                                      |          |





**CATEGORY GROUP TYPE** MAP WHAT IS ACORN?

### **DOMINANT ACORN GROUP - HOUSEHOLDS**

© 2024 CACI Limited and all other applicable third party notices (Acorn) can be found at www.caci.co.uk/copyrightnotices.pdf

Source: OS Open Data 2018









CATEGORY GROUP TYPE MAP WHAT IS ACORN?

#### **ACORN - WHAT IS IT?**





## **MAP OF AREA**

© 2024 CACI Limited and all other applicable third party notices can be found at www.caci.co.uk/copyrightnotices.pdf

Source: OS Open Data 2018

P00545\_Farmers Arms, Swansea, SA1 6XS (1 Mile contour) Area: Foxhole Swansea tues Road Mumbles Road