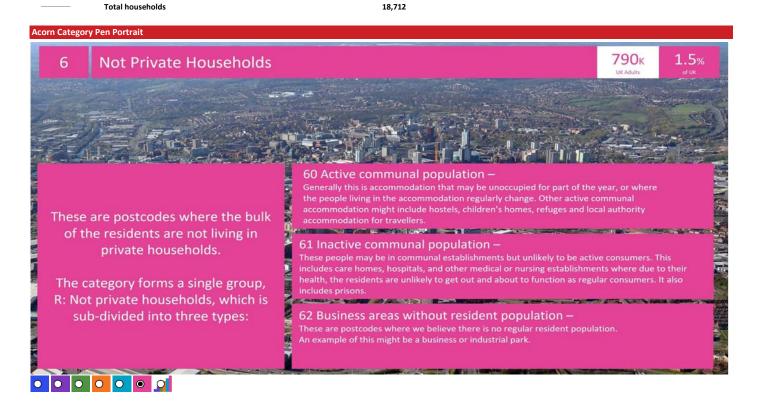

#### **ACORN GROUP PROFILE - HOUSEHOLDS**

© 2024 CACI Limited and all other applicable third party notices (Acorn) can be found at www.caci.co.uk/copyrightnotices.pd

Area: P00545\_Farmers Arms, Swansea, SA1 6XS (1 Mile contour)

Base: Great Britain Year: 2023

| Group Description                        | Area Profile | % for Area | % for Base | Index 0 | 100 | 200 |
|------------------------------------------|--------------|------------|------------|---------|-----|-----|
| 1. Affluent Achievers                    |              |            |            |         |     |     |
| 1.A Lavish Lifestyles                    | 0            | 0.0        | 1.1        | 0       |     |     |
| 1.B Executive Wealth                     | 35           | 0.2        | 11.3       | 2       |     |     |
| 1.C Mature Money                         | 98           | 0.5        | 9.6        | 5       |     |     |
| . Rising Prosperity                      |              |            |            |         |     |     |
| 2.D City Sophisticates                   | 0            | 0.0        | 3.8        | 0       |     |     |
| 2.E Career Climbers                      | 1,627        | 8.7        | 6.4        | 136     |     |     |
| . Comfortable Communities                |              |            |            |         |     |     |
| 3.F Countryside Communities              | 0            | 0.0        | 5.7        | 0       |     |     |
| <ol><li>3.G Successful Suburbs</li></ol> | 12           | 0.1        | 6.0        | 1       |     |     |
| 3.H Steady Neighbourhoods                | 327          | 1.7        | 7.4        | 24      |     |     |
| 3.I Comfortable Seniors                  | 126          | 0.7        | 2.9        | 24      |     |     |
| 3.J Starting Out                         | 1,120        | 6.0        | 4.6        | 131     |     |     |
| I. Financially Stretched                 |              |            |            |         |     |     |
| 4.K Student Life                         | 2,569        | 13.7       | 2.5        | 548     |     |     |
| 4.L Modest Means                         | 1,829        | 9.8        | 8.0        | 122     |     |     |
| 4.M Striving Families                    | 1,256        | 6.7        | 7.4        | 90      |     |     |
| 4.N Poorer Pensioners                    | 1,166        | 6.2        | 5.8        | 108     |     |     |
| 5. Urban Adversity                       |              |            |            |         |     |     |
| 5.O Young Hardship                       | 4,308        | 23.0       | 6.3        | 368     |     |     |
| 5.P Struggling Estates                   | 974          | 5.2        | 5.7        | 91      |     |     |
| 5.Q Difficult Circumstances              | 3,170        | 16.9       | 5.2        | 323     |     |     |
| 5. Not Private Households                |              |            |            |         |     |     |
| 6.R Not Private Households               | 95           | 0.5        | 0.3        | 148     |     |     |
| Total households                         | 18,712       |            |            |         |     |     |