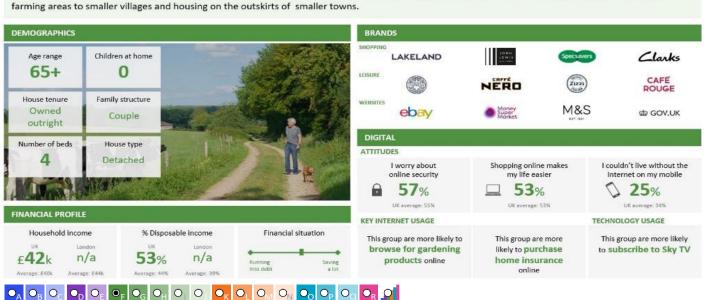

Acorn Group Pen Portrait

Total households

### Countryside Communities

3.4<sub>M</sub>

Older people with leisure interests reflecting rural locations. These are areas of the lowest population densities in the country, ranging from remote

19,348

CATEGORY GROUP TYPE MAP WHAT IS ACORN?