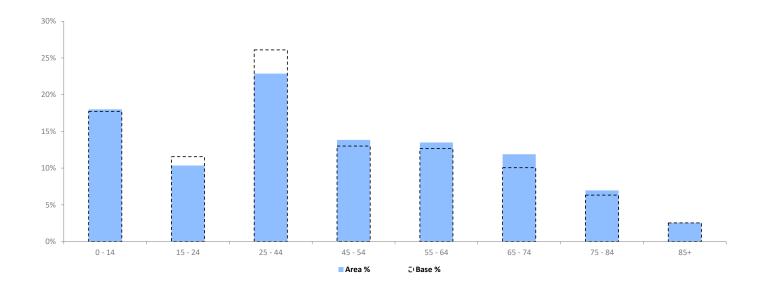

Base: Great Britain

Year: 2021

|                  | Area Profile | Area % | Base % | Index<br>av=100 | 0 | 100 | 200 |
|------------------|--------------|--------|--------|-----------------|---|-----|-----|
| 0 - 14           | 7,973        | 18.0   | 17.7   | 102             |   |     |     |
| 15 - 24          | 4,584        | 10.4   | 11.6   | 90              |   |     |     |
| 25 - 44          | 10,130       | 22.9   | 26.1   | 88              |   |     |     |
| 45 - 54          | 6,129        | 13.8   | 13.0   | 106             |   |     |     |
| 55 - 64          | 5,977        | 13.5   | 12.7   | 107             |   |     |     |
| 65 - 74          | 5,265        | 11.9   | 10.1   | 118             |   |     |     |
| 75 - 84          | 3,088        | 7.0    | 6.3    | 110             |   |     |     |
| 85+              | 1,137        | 2.6    | 2.5    | 101             |   |     |     |
| Total population | 44,283       |        |        |                 |   |     |     |