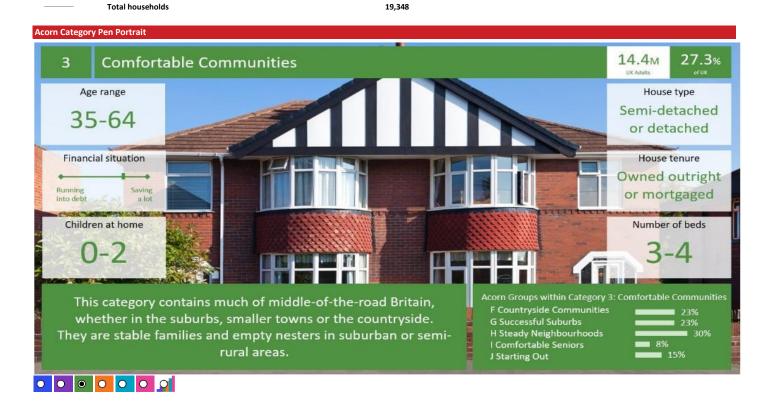

Acorn Group Pen Portrait

Total households

### Countryside Communities

3.4<sub>M</sub>

Older people with leisure interests reflecting rural locations. These are areas of the lowest population densities in the country, ranging from remote

19,348

CATEGORY GROUP TYPE MAP WHAT IS ACORN?