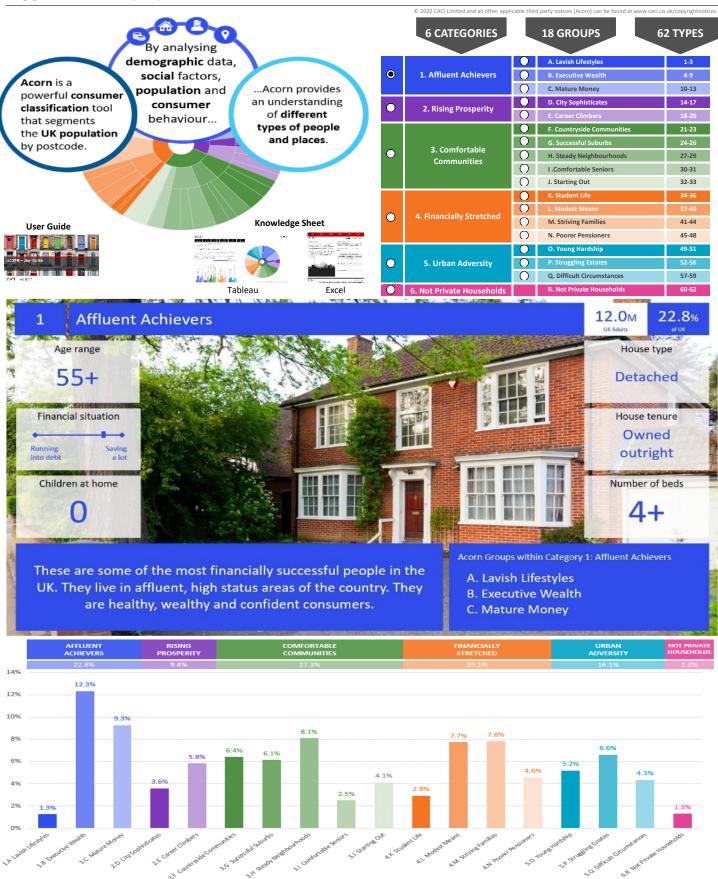

#### **ACORN CATEGORY PROFILE - HOUSEHOLDS**

© 2022 CACI Limited and all other applicable third party notices (Acorn) can be found at www.caci.co.uk/copyrightnotices.pdf

Area: P00487\_Duke of Wellington Inn, Wrexham, LL14 3SG (5 Mile contour) Great Britain

Base: Year: 2021

| Acorn Cat  | egory D | escription              | Area Profile | % for Area | % for Base | Index 0 | 100 | 200 |
|------------|---------|-------------------------|--------------|------------|------------|---------|-----|-----|
| <b>O</b>   | 1       | Affluent Achievers      | 1,907        | 9.9        | 22.0       | 45      |     |     |
| 0          | 2       | Rising Prosperity       | 147          | 0.8        | 10.1       | 7       |     |     |
| <b>(</b>   | 3       | Comfortable Communities | 8,113        | 41.9       | 26.2       | 160     |     |     |
| 0          | 4       | Financially Stretched   | 6,917        | 35.8       | 23.7       | 151     |     |     |
| $\bigcirc$ | 5       | Urban Adversity         | 2,206        | 11.4       | 17.6       | 65      |     |     |
| 0          | 6       | Not Private Households  | 58           | 0.3        | 0.3        | 90      |     |     |
| O          | Graph   | 1                       |              |            |            |         |     |     |

#### **ACORN GROUP PROFILE - HOUSEHOLDS**

© 2022 CACI Limited and all other applicable third party notices (Acorn) can be found at www.caci.co.uk/copyrightnotices.pdf

Area: P00487\_Duke of Wellington Inn, Wrexham, LL14 3SG (5 Mile contour) **Great Britain** 

Base: Year: 2021

| Group De  | scription               | Area Profile | % for Area | % for Base | Index 0 | 100 |  |
|-----------|-------------------------|--------------|------------|------------|---------|-----|--|
| 1. Afflue | nt Achievers            |              |            |            |         |     |  |
| 1.A       | Lavish Lifestyles       | 0            | 0.0        | 1.1        | 0       |     |  |
| 1.B       | Executive Wealth        | 707          | 3.7        | 11.2       | 33      |     |  |
| 1.C       | Mature Money            | 1,200        | 6.2        | 9.6        | 64      |     |  |
| 2. Rising | Prosperity              |              |            |            |         |     |  |
| 2.D       | City Sophisticates      | 0            | 0.0        | 4.0        | 0       |     |  |
| 2.E       | Career Climbers         | 147          | 0.8        | 6.2        | 12      |     |  |
| 3. Comfo  | rtable Communities      |              |            |            |         |     |  |
| 3.F       | Countryside Communities | 4,845        | 25.0       | 5.7        | 437     |     |  |
| 3.G       | Successful Suburbs      | 1,568        | 8.1        | 5.9        | 138     |     |  |
| 3.H       | Steady Neighbourhoods   | 898          | 4.6        | 7.4        | 63      |     |  |
| 3.1       | Comfortable Seniors     | 416          | 2.2        | 2.9        | 74      |     |  |
| 3.J       | Starting Out            | 386          | 2.0        | 4.3        | 46      |     |  |
| 4. Financ | ially Stretched         |              |            |            |         |     |  |
| 4.K       | Student Life            | 0            | 0.0        | 2.4        | 0       |     |  |
| 4.L       | Modest Means            | 2,406        | 12.4       | 7.9        | 157     |     |  |
| 4.M       | Striving Families       | 1,811        | 9.4        | 7.5        | 124     |     |  |
| 4.N       | Poorer Pensioners       | 2,700        | 14.0       | 5.9        | 236     |     |  |
| 5. Urban  | Adversity               |              |            |            |         |     |  |
| 5.0       | Young Hardship          | 246          | 1.3        | 6.1        | 21      |     |  |
| 5.P       | Struggling Estates      | 1,357        | 7.0        | 6.1        | 115     |     |  |
| 5.Q       | Difficult Circumstances | 603          | 3.1        | 5.3        | 58      |     |  |
| 6. Not Pr | ivate Households        |              |            |            |         | _   |  |
| 6.R       | Not Private Households  | 58           | 0.3        | 0.3        | 90      |     |  |

Acorn Group Pen Portrait

Total households

### Countryside Communities

3.4<sub>M</sub>

Older people with leisure interests reflecting rural locations. These are areas of the lowest population densities in the country, ranging from remote

19,348

CATEGORY GROUP TYPE MAP WHAT IS ACORN?