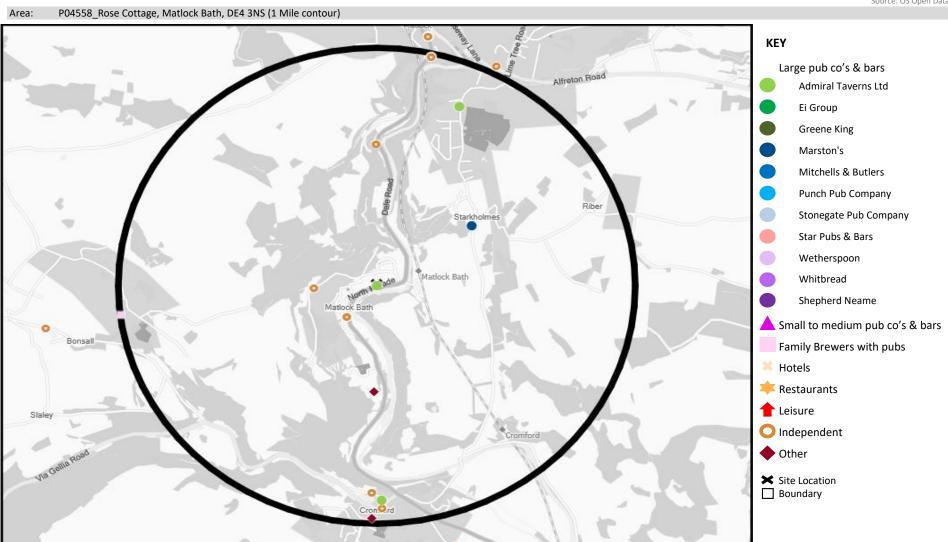

## **MAP OF AREA**

© 2024 CACI Limited and all other applicable third party notices (CGA) can be found at www.caci.co.uk/copyrightnotices.pdf

Source: OS Open Data 2018

CATEGORY GROUP TYPE MAP WHAT IS ACORN?

## **MAP OF AREA**

© 2024 CACI Limited and all other applicable third party notices can be found at www.caci.co.uk/copyrightnotices.pdf

Source: OS Open Data 2018

Area: P04558\_Rose Cottage, Matlock Bath, DE4 3NS (1 Mile contour) Alfreton Road Starkholmes Matlock Bath Bonsall