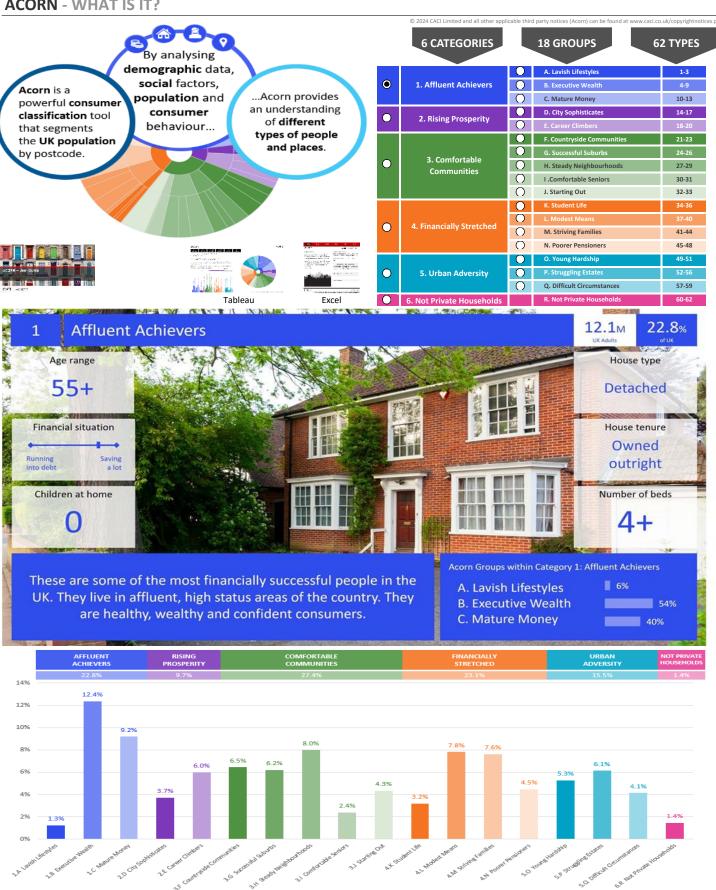

| Total households                                                                                                                                                                                               | 1,094                   |                                 |                                        |                            |          |





Source: OS Open Data 2018

CATEGORY GROUP TYPE MAP WHAT IS ACORN?

### **DOMINANT ACORN GROUP - HOUSEHOLDS**

 $@ \ 2024 \ CACI \ Limited \ and \ all \ other \ applicable \ third \ party \ notices \ (Acorn) \ can \ be \ found \ at \ www.caci.co.uk/copyright notices.pdf$ 

Area: P04558\_Rose Cottage, Matlock Bath, DE4 3NS (1 Mile contour)









CATEGORY **GROUP** TYPE MAP WHAT IS ACORN?

#### **ACORN - WHAT IS IT?**



United Kingdom



## **MAP OF AREA**

© 2024 CACI Limited and all other applicable third party notices can be found at www.caci.co.uk/copyrightnotices.pdf

Source: OS Open Data 2018

Area: P04558\_Rose Cottage, Matlock Bath, DE4 3NS (1 Mile contour) Alfreton Road Starkholmes Matlock Bath Bonsall