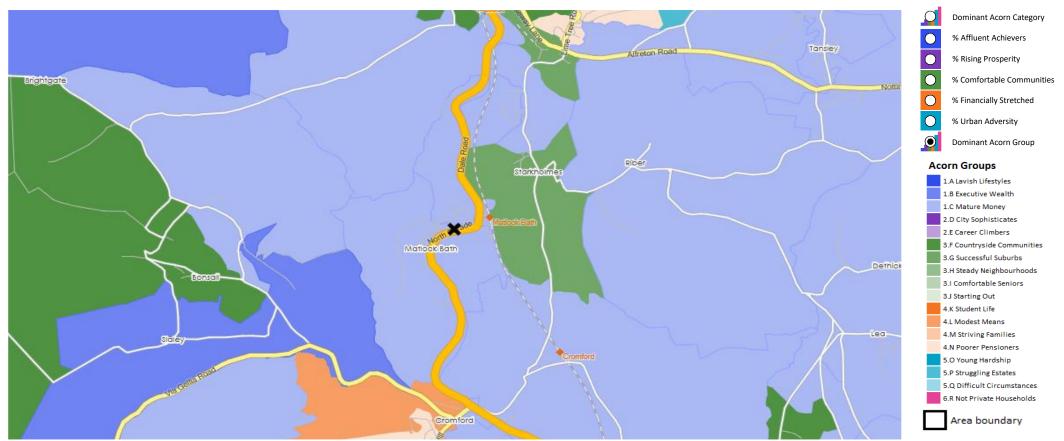

### **DOMINANT ACORN GROUP - HOUSEHOLDS**

 $@ \ 2024 \ CACI \ Limited \ and \ all \ other \ applicable \ third \ party \ notices \ (Acorn) \ can \ be \ found \ at \ www.caci.co.uk/copyright notices.pdf$ 

Area: P04558\_Rose Cottage, Matlock Bath, DE4 3NS (1 Mile contour)

CATEGORY **GROUP** TYPE MAP WHAT IS ACORN?