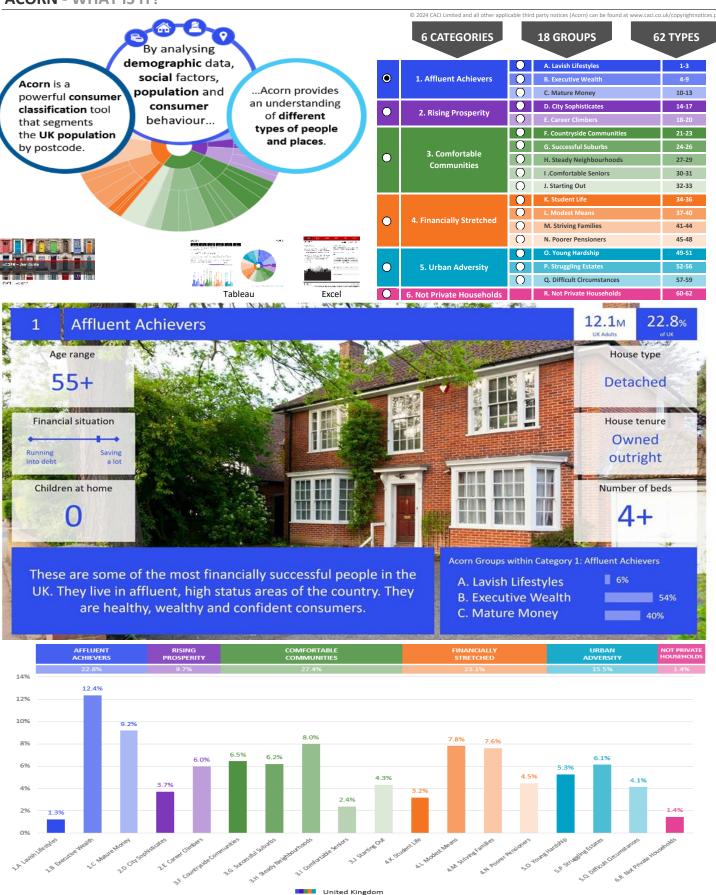

# **CGA LICENCED PREMISES**

© 2024 CACI Limited and all other applicable third party notices (CGA) can be found at www.caci.co.uk/copyrightnotices.pdf

Area: P04435\_Travellers Rest, Derby, DE22 3AJ (1 | Base: Great Britain

Year: 2023

| Licence Type     | Profile | Per 1000<br>Pop (Area) | Per 1000<br>Pop (Base) | Index | 0 | 100 | 200 |
|------------------|---------|------------------------|------------------------|-------|---|-----|-----|
| Pubs & Full On   | 46      | 133.9                  | 81.7                   | 164   |   |     |     |
| Proprietary Club | 2       | 5.8                    | 7.3                    | 80    |   |     |     |
| Registered Club  | 10      | 29.1                   | 28.2                   | 103   |   | 1   |     |
| Restaurant       | 17      | 49.5                   | 32.1                   | 154   |   |     |     |
| Residential      | 0       | 0.0                    | 2.7                    | 0     |   |     |     |

| Seymours Independent Free Pubs & Full On Independent Free DE 1 1BR Gossip Independent Free Pubs & Full On Independent Free DE 1 1BU Brick And Tile Admiral Taverns Ltd Pubs & Full On Admiral Taverns Ltd DE 1 1DU Golden Eagle Independent Free Pubs & Full On Admiral Taverns Ltd DE 1 1DU Golden Eagle Independent Free Pubs & Full On Admiral Taverns Ltd DE 1 1DU Golden Eagle Independent Free Pubs & Full On Admiral Taverns Ltd DE 1 1EX Friary Stonegate Pub Company Pubs & Full On Stonegate Pub Company DE 1 1FG Greyhound Derby Brewing Company Pubs & Full On Derby Brewing Company DE 1 1FG Greyhound Derby Brewing Company Pubs & Full On Derby Brewing Company DE 1 1FN Crescent Inn Dorbiere Registered Club Independent Free DE 1 1FN Crescent Inn Dorbiere Pubs & Full On Dorbiere DE 1 1GP Derby Irish Association Independent Free Registered Club Independent Free DE 1 1HT Bar One Independent Free Pubs & Full On Independent Free DE 1 1HD Bar One Independent Free Pubs & Full On Independent Free DE 1 1DD Crown Inn *Other Small Retail Groups Pubs & Full On Independent Free DE 1 3PD Crown Inn *Other Small Retail Groups Pubs & Full On Independent Free DE 1 1FP Spice Lounge Independent Free Restaurant Independent Free DE 1 1BU Derby Rowing Club Social Club Independent Free Restaurant Independent Free DE 1 3AY Five Lamps Everards Pubs & Full On Trust Inns Limited DE 1 3BY Seven Stars Trust Inns Limited Pubs & Full On Admiral Taverns Ltd DE 1 3BY Seven Stars Trust Inns Limited Pubs & Full On Admiral Taverns Ltd DE 1 3BU Seven Stars Independent Free DE 1 3BN Woodlark Inn Unknown Pubs & Full On Independent Free DE 1 3BN Woodlark Inn Unknown Pubs & Full On Independent Free DE 1 3BN Woodlark Inn Unknown Pubs & Full On Independent Free DE 1 3BN Woodlark Inn Unknown DE 1 3LA Willow Sports Centre                                                                                                                                                                                                                                                               | e  |
|--------------------------------------------------------------------------------------------------------------------------------------------------------------------------------------------------------------------------------------------------------------------------------------------------------------------------------------------------------------------------------------------------------------------------------------------------------------------------------------------------------------------------------------------------------------------------------------------------------------------------------------------------------------------------------------------------------------------------------------------------------------------------------------------------------------------------------------------------------------------------------------------------------------------------------------------------------------------------------------------------------------------------------------------------------------------------------------------------------------------------------------------------------------------------------------------------------------------------------------------------------------------------------------------------------------------------------------------------------------------------------------------------------------------------------------------------------------------------------------------------------------------------------------------------------------------------------------------------------------------------------------------------------------------------------------------------------------------------------------------------------------------------------------------------------------------------------------------------------------------------------------------------------------------------------------------------------------------------------------------------------------------------------------------------------------------------------------------------------------------------------|----|
| Gossip Independent Free Pubs & Full On Independent Free DE 1 1BU Brick And Tile Admiral Taverns Ltd Pubs & Full On Admiral Taverns Ltd DE 1 1DU Golden Eagle Independent Free Pubs & Full On Independent Free DE 1 1DZ Bishop Blaise Admiral Taverns Ltd Pubs & Full On Admiral Taverns Ltd DE 1 1EX Friary Stonegate Pub Company Pubs & Full On Admiral Taverns Ltd DE 1 1EX Friary Stonegate Pub Company Pubs & Full On Derby Brewing Company DE 1 1FG Greyhound Derby Brewing Company Pubs & Full On Derby Brewing Company DE 1 1FFG Greyhound Derby Brewing Company DE 1 1 1FFG Greyhound Derby Brewing Club Brewing Study Derby Brewing Club Brewing Brewing Company DE 1 1 1FFG Friary Derby Brewing Club Brewing Brewing Club Greyhold Derby Brewing Club Greyhold Greyhold Derby Brewing Club Greyhold Greyhold Gr | i. |
| Brick And Tile Admiral Taverns Ltd Pubs & Full On Independent Free DE 1 1DU Golden Eagle Independent Free Pubs & Full On Independent Free DE 1 1DZ Friary Stonegate Pub Company Pubs & Full On Stonegate Pub Company DE 1 1FG Greyhound Derby Brewing Company Pubs & Full On Derby Brewing Company DE 1 1FN 102 Social Club & Institute Independent Free Registered Club Independent Free DE 1 1FN 2 Derby Irish Association Independent Free Registered Club Independent Free DE 1 1HT Bar One Independent Free Pubs & Full On Independent Free DE 1 1HD Kensington Tavern Admiral Taverns Ltd Pubs & Full On Independent Free DE 1 1JD Kensington Tavern Admiral Taverns Ltd Pubs & Full On Independent Free DE 1 1JD Kensington Tavern Admiral Taverns Ltd Pubs & Full On Independent Free DE 1 1JD Kensington Tavern Admiral Taverns Ltd Pubs & Full On Independent Free DE 1 1JD Kensington Tavern Admiral Taverns Ltd Pubs & Full On Independent Free DE 1 3PD Crown Inn *Other Small Retail Groups Pubs & Full On Independent Free DE 1 1FP Spice Lounge Independent Free Pubs & Full On Independent Free DE 1 1FP Spice Lounge Independent Free Restaurant Independent Free DE 1 1BU Derby Rowing Club Social Club Independent Free Registered Club Independent Free DE 1 3PD Seven Stars Trust Inns Limited Pubs & Full On Trust Inns Limited DE 1 3EE Bless Admiral Taverns Ltd Pubs & Full On Independent Free DE 1 3FD Seven Stars Independent Free Pubs & Full On Independent Free DE 1 3HN Woodlark Inn Unknown Pubs & Full On Unknown DE 1 3LA Willow Sports Centre Independent Free DE 1 3HN Willow Sports Centre Independent Free DE 1 3HN Unknown DE 1 3LA Willow Sports Centre Independent Free DE 1 3HN Unknown DE 1 3LA Willow Sports Centre Independent Free DE 1 3NZ                                                                                                                                                                                                                                                                                                                                    | J  |
| Bishop Blaise Admiral Taverns Ltd Pubs & Full On Admiral Taverns Ltd DE 1 1EX Friary Stonegate Pub Company Pubs & Full On Stonegate Pub Company DE 1 1FG Greyhound Derby Brewing Company DE 1 1FN 102 Social Club & Institute Independent Free Registered Club Independent Free DE 1 1FN Crescent Inn Dorbiere Pubs & Full On Dorbiere DE 1 1 GP Derby Irish Association Independent Free Registered Club Independent Free DE 1 1 HT Bar One Independent Free Pubs & Full On Independent Free DE 1 1 ID Kensington Tavern Admiral Taverns Ltd Pubs & Full On Independent Free DE 1 1 ID Kensington Tavern Independent Free Pubs & Full On Independent Free DE 1 3 ID Crown Inn *Other Small Retail Groups Pubs & Full On Independent Free DE 1 1 ID Courtyard Independent Free Pubs & Full On Independent Free DE 1 1 ID Courtyard Independent Free Pubs & Full On Independent Free DE 1 1 FP Spice Lounge Independent Free Registered Club Independent Free DE 1 1 BU Derby Rowing Club Social Club Independent Free Registered Club Independent Free DE 1 3 AY Five Lamps Everards Pubs & Full On Everards DE 1 3 AY Five Lamps Everards Pubs & Full On Independent Free DE 1 3 DE 1 3 BE Seven Stars Trust Inns Limited Pubs & Full On Independent Free DE 1 3 DE 3 BEs Admiral Taverns Ltd Pubs & Full On Independent Free DE 1 3 DE 3 BEs Admiral Taverns Ltd Pubs & Full On Independent Free DE 1 3 BU Woodlark Inn Unknown Pubs & Full On Unknown DE 1 3 LA Willow Sports Centre Independent Free DE 1 3 HA Willow Sports Centre Independent Free DE 1 3 HA Willow Sports Centre Independent Free DE 1 3 HA Willow Sports Centre Independent Free DE 1 3 HA Willow Sports Centre Independent Free DE 1 3 HA Willow Sports Centre Independent Free DE 1 3 HA Willow Sports Centre Independent Free DE 1 3 HA Willow Sports Centre Independent Free DE 1 3 HA Willow Sports Centre Independent Free DE 1 3 HA Willow Sports Centre Independent Free DE 1 3 HA Willow Sports Centre Independent Free DE 1 3 HA Willow Sports Centre Independent Free DE 1 3 HA Willow Sports Centre Independent Free DE 1 3 HA Willow Spor | J  |
| Friary Stonegate Pub Company Pubs & Full On Stonegate Pub Company DE 1 1FG Greyhound Derby Brewing Company Pubs & Full On Derby Brewing Company DE 1 1FN 102 Social Club & Institute Independent Free Registered Club Independent Free DE 1 1FN Crescent Inn Dorbiere Pubs & Full On Dorbiere DE 1 1GP Derby Irish Association Independent Free Registered Club Independent Free DE 1 1HT Bar One Independent Free Pubs & Full On Independent Free DE 1 1ID Kensington Tavern Admiral Taverns Ltd Pubs & Full On Independent Free DE 1 3PD Crown Inn *Other Small Retail Groups Pubs & Full On Independent Free DE 1 3PD Crown Inn *Other Small Retail Groups DE 1 1LL Courtyard Independent Free Pubs & Full On Pubs &  | _  |
| Friary Stonegate Pub Company Pubs & Full On Derby Brewing Company DE 1 1FG Greyhound Derby Brewing Company Pubs & Full On Derby Brewing Company DE 1 1FN 102 Social Club & Institute Independent Free Registered Club Independent Free DE 1 1FN Derby Irish Association Independent Free Pubs & Full On Dorbiere DE 1 1HT Bar One Independent Free Pubs & Full On Independent Free DE 1 1HT Bar One Admiral Taverns Ltd Pubs & Full On Independent Free DE 1 1D Kensington Tavern Admiral Taverns Ltd Pubs & Full On Independent Free DE 1 3PD Crown Inn *Other Small Retail Groups Pubs & Full On Independent Free DE 1 3PD Crown Inn *Other Small Retail Groups Pubs & Full On Pubs & Full On Independent Free DE 1 1FF Spice Lounge Independent Free Registered Club Independent Free DE 1 1BU Derby Rowing Club Social Club Independent Free Registered Club Independent Free DE 1 3AY Five Lamps Everards Pubs & Full On Everards DE 1 3BH Flower Pot Independent Free Pubs & Full On Independent Free DE 1 3BH Flower Pot Independent Free Pubs & Full On Independent Free DE 1 3DZ Seven Stars Trust Inns Limited Pubs & Full On Independent Free DE 1 3EU Seven Stars Independent Free Pubs & Full On Independent Free DE 1 3EU Seven Stars Independent Free Pubs & Full On Independent Free DE 1 3EU Seven Stars Independent Free Pubs & Full On Independent Free DE 1 3EU Seven Stars Independent Free Pubs & Full On Independent Free DE 1 3EU Seven Stars Independent Free Pubs & Full On Independent Free DE 1 3EU Woodlark Inn Unknown Pubs & Full On Unknown DE 1 3LA Willow Sports Centre Independent Free DE 1 3NZ                                                                                                                                                                                                                                                                                                                                                                                                                                                                                            |    |
| Greyhound Derby Brewing Company Pubs & Full On Derby Brewing Company DE 1 1FN 102 Social Club & Institute Independent Free Registered Club Independent Free DE 1 1FN Crescent Inn Dorbiere Pubs & Full On Dorbiere DE 1 1GP Derby Irish Association Independent Free Registered Club Independent Free DE 1 1ID Independent Free Pubs & Full On Independent Free DE 1 1ID Kensington Tavern Admiral Taverns Ltd Pubs & Full On Independent Free DE 1 3PD Crown Inn Admiral Taverns Ltd Pubs & Full On Independent Free DE 1 3PD Crown Inn *Other Small Retail Groups Pubs & Full On Independent Free DE 1 1ID Courtyard Independent Free Pubs & Full On Independent Free DE 1 1EP Spice Lounge Independent Free Registered Club Independent Free DE 1 1BU Derby Rowing Club Social Club Independent Free Registered Club Independent Free DE 1 3BH Flower Pot Independent Free Pubs & Full On Independent Free DE 1 3BH Flower Pot Independent Free Pubs & Full On Independent Free DE 1 3DZ Seven Stars Trust Inns Limited Pubs & Full On Trust Inns Limited DE 1 3EE Bless Admiral Taverns Ltd Pubs & Full On Independent Free DE 1 3GU Horse & Groom Independent Free Pubs & Full On Independent Free DE 1 3HU Woodlark Inn Unknown Pubs & Full On Unknown DE 1 3LA Willow Sports Centre Independent Free DE 1 3NZ                                                                                                                                                                                                                                                                                                                                                                                                                                                                                                                                                                                                                                                                                                                                                                                                           | ı  |
| Crescent Inn Dorbiere Pubs & Full On Dorbiere DE 1 1GP Derby Irish Association Independent Free Registered Club Independent Free DE 1 1HT Bar One Independent Free Pubs & Full On Independent Free DE 1 1JD Kensington Tavern Admiral Taverns Ltd Pubs & Full On Admiral Taverns Ltd DE22 3QP Palfrey Independent Free Pubs & Full On Independent Free DE 1 3PD Crown Inn *Other Small Retail Groups Pubs & Full On Independent Free DE 1 3PD Courtyard Independent Free Pubs & Full On Independent Free DE 1 1FP Spice Lounge Independent Free Restaurant Independent Free DE 1 1BU Derby Rowing Club Social Club Independent Free Registered Club Independent Free DE 1 3AY Five Lamps Everards Pubs & Full On Everards DE 1 3BH Flower Pot Independent Free Pubs & Full On Independent Free DE 1 3DZ Seven Stars Trust Inns Limited Pubs & Full On Independent Free DE 1 3EU Horse & Groom Independent Free Pubs & Full On Independent Free DE 1 3GU Horse & Groom Independent Free Pubs & Full On Independent Free DE 1 3HN Woodlark Inn Unknown Pubs & Full On Unknown DE 1 3LA Willow Sports Centre Independent Free DE 1 3NZ                                                                                                                                                                                                                                                                                                                                                                                                                                                                                                                                                                                                                                                                                                                                                                                                                                                                                                                                                                                            | l  |
| Derby Irish Association  Independent Free  Indep | l  |
| Bar OneIndependent FreePubs & Full OnIndependent FreeDE 1 1JDKensington TavernAdmiral Taverns LtdPubs & Full OnAdmiral Taverns LtdDE22 3QPPalfreyIndependent FreePubs & Full OnIndependent FreeDE 1 3PDCrown Inn*Other Small Retail GroupsPubs & Full On*Other Small Retail GroupsDE 1 1LLCourtyardIndependent FreePubs & Full OnIndependent FreeDE 1 1FPSpice LoungeIndependent FreeRestaurantIndependent FreeDE 1 1BUDerby Rowing Club Social ClubIndependent FreeRegistered ClubIndependent FreeDE 1 3AYFive LampsEverardsPubs & Full OnEverardsDE 1 3BHFlower PotIndependent FreePubs & Full OnIndependent FreeDE 1 3DZSeven StarsTrust Inns LimitedPubs & Full OnTrust Inns LimitedDE 1 3EEBlessAdmiral Taverns LtdPubs & Full OnAdmiral Taverns LtdDE 1 3GUHorse & GroomIndependent FreePubs & Full OnIndependent FreeDE 1 3HNWoodlark InnUnknownPubs & Full OnUnknownDE 1 3LAWillow Sports CentreIndependent FreeProprietary ClubIndependent FreeDE 1 3NZ                                                                                                                                                                                                                                                                                                                                                                                                                                                                                                                                                                                                                                                                                                                                                                                                                                                                                                                                                                                                                                                                                                                                                               | ,  |
| Kensington TavernAdmiral Taverns LtdPubs & Full OnAdmiral Taverns LtdDE22 3QPPalfreyIndependent FreePubs & Full OnIndependent FreeDE 1 3PDCrown Inn*Other Small Retail GroupsPubs & Full On*Other Small Retail GroupsDE 1 1LLCourtyardIndependent FreePubs & Full OnIndependent FreeDE 1 1FPSpice LoungeIndependent FreeRestaurantIndependent FreeDE 1 1BUDerby Rowing Club Social ClubIndependent FreeRegistered ClubIndependent FreeDE 1 3AYFive LampsEverardsPubs & Full OnEverardsDE 1 3BHFlower PotIndependent FreePubs & Full OnIndependent FreeDE 1 3DZSeven StarsTrust Inns LimitedPubs & Full OnTrust Inns LimitedDE 1 3EEBlessAdmiral Taverns LtdPubs & Full OnAdmiral Taverns LtdDE 1 3GUHorse & GroomIndependent FreePubs & Full OnIndependent FreeDE 1 3HNWoodlark InnUnknownPubs & Full OnUnknownDE 1 3LAWillow Sports CentreIndependent FreeProprietary ClubIndependent FreeDE 1 3NZ                                                                                                                                                                                                                                                                                                                                                                                                                                                                                                                                                                                                                                                                                                                                                                                                                                                                                                                                                                                                                                                                                                                                                                                                                            |    |
| Palfrey Independent Free Pubs & Full On Pubs & Full |    |
| Crown Inn*Other Small Retail GroupsPubs & Full On*Other Small Retail GroupsDE 1 1LLCourtyardIndependent FreePubs & Full OnIndependent FreeDE 1 1FPSpice LoungeIndependent FreeRestaurantIndependent FreeDE 1 1BUDerby Rowing Club Social ClubIndependent FreeRegistered ClubIndependent FreeDE 1 3AYFive LampsEverardsPubs & Full OnEverardsDE 1 3BHFlower PotIndependent FreePubs & Full OnIndependent FreeDE 1 3DZSeven StarsTrust Inns LimitedPubs & Full OnTrust Inns LimitedDE 1 3EEBlessAdmiral Taverns LtdPubs & Full OnAdmiral Taverns LtdDE 1 3GUHorse & GroomIndependent FreePubs & Full OnIndependent FreeDE 1 3HNWoodlark InnUnknownPubs & Full OnUnknownDE 1 3LAWillow Sports CentreIndependent FreeProprietary ClubIndependent FreeDE 1 3NZ                                                                                                                                                                                                                                                                                                                                                                                                                                                                                                                                                                                                                                                                                                                                                                                                                                                                                                                                                                                                                                                                                                                                                                                                                                                                                                                                                                      | Р  |
| CourtyardIndependent FreePubs & Full OnIndependent FreeDE 1 1FPSpice LoungeIndependent FreeRestaurantIndependent FreeDE 1 1BUDerby Rowing Club Social ClubIndependent FreeRegistered ClubIndependent FreeDE 1 3AYFive LampsEverardsPubs & Full OnEverardsDE 1 3BHFlower PotIndependent FreePubs & Full OnIndependent FreeDE 1 3DZSeven StarsTrust Inns LimitedPubs & Full OnTrust Inns LimitedDE 1 3EEBlessAdmiral Taverns LtdPubs & Full OnAdmiral Taverns LtdDE 1 3GUHorse & GroomIndependent FreePubs & Full OnIndependent FreeDE 1 3HNWoodlark InnUnknownPubs & Full OnUnknownDE 1 3LAWillow Sports CentreIndependent FreeProprietary ClubIndependent FreeDE 1 3NZ                                                                                                                                                                                                                                                                                                                                                                                                                                                                                                                                                                                                                                                                                                                                                                                                                                                                                                                                                                                                                                                                                                                                                                                                                                                                                                                                                                                                                                                         | )  |
| Spice Lounge Independent Free Restaurant Independent Free DE 1 1BU Derby Rowing Club Social Club Independent Free Registered Club Independent Free DE 1 3AY Five Lamps Everards Pubs & Full On Everards DE 1 3BH Flower Pot Independent Free Pubs & Full On Independent Free DE 1 3DZ Seven Stars Trust Inns Limited Pubs & Full On Trust Inns Limited DE 1 3EE Bless Admiral Taverns Ltd Pubs & Full On Admiral Taverns Ltd DE 1 3GU Horse & Groom Independent Free Pubs & Full On Independent Free DE 1 3HN Woodlark Inn Unknown Pubs & Full On Unknown DE 1 3LA Willow Sports Centre Independent Free Proprietary Club Independent Free DE 1 3NZ                                                                                                                                                                                                                                                                                                                                                                                                                                                                                                                                                                                                                                                                                                                                                                                                                                                                                                                                                                                                                                                                                                                                                                                                                                                                                                                                                                                                                                                                            |    |
| Derby Rowing Club Social Club Independent Free Everards Five Lamps Everards Flower Pot Independent Free Independent Free Independent Free Pubs & Full On Independent Free Pubs & Full On Independent Free DE 1 3BH Flower Pot Flower Pot Seven Stars Trust Inns Limited Pubs & Full On Trust Inns Limited DE 1 3EE Bless Admiral Taverns Ltd Pubs & Full On Admiral Taverns Ltd DE 1 3GU Horse & Groom Independent Free Pubs & Full On Independent Free DE 1 3HN Woodlark Inn Unknown Pubs & Full On Unknown DE 1 3LA Willow Sports Centre Independent Free DE 1 3NZ                                                                                                                                                                                                                                                                                                                                                                                                                                                                                                                                                                                                                                                                                                                                                                                                                                                                                                                                                                                                                                                                                                                                                                                                                                                                                                                                                                                                                                                                                                                                                           |    |
| Five Lamps Everards Pubs & Full On Everards DE 1 3BH Flower Pot Independent Free Pubs & Full On Independent Free DE 1 3DZ Seven Stars Trust Inns Limited Pubs & Full On Trust Inns Limited DE 1 3EE Bless Admiral Taverns Ltd Pubs & Full On Admiral Taverns Ltd DE 1 3GU Horse & Groom Independent Free Pubs & Full On Independent Free DE 1 3HN Woodlark Inn Unknown Pubs & Full On Unknown DE 1 3LA Willow Sports Centre Independent Free Proprietary Club Independent Free DE 1 3NZ                                                                                                                                                                                                                                                                                                                                                                                                                                                                                                                                                                                                                                                                                                                                                                                                                                                                                                                                                                                                                                                                                                                                                                                                                                                                                                                                                                                                                                                                                                                                                                                                                                        | J  |
| Flower Pot Independent Free Pubs & Full On Independent Free DE 1 3DZ Seven Stars Trust Inns Limited Pubs & Full On Trust Inns Limited DE 1 3EE Bless Admiral Taverns Ltd Pubs & Full On Admiral Taverns Ltd DE 1 3GU Horse & Groom Independent Free Pubs & Full On Independent Free DE 1 3HN Woodlark Inn Unknown Pubs & Full On Unknown DE 1 3LA Willow Sports Centre Independent Free Proprietary Club Independent Free DE 1 3NZ                                                                                                                                                                                                                                                                                                                                                                                                                                                                                                                                                                                                                                                                                                                                                                                                                                                                                                                                                                                                                                                                                                                                                                                                                                                                                                                                                                                                                                                                                                                                                                                                                                                                                             |    |
| Seven StarsTrust Inns LimitedPubs & Full OnTrust Inns LimitedDE 1 3EEBlessAdmiral Taverns LtdPubs & Full OnAdmiral Taverns LtdDE 1 3GUHorse & GroomIndependent FreePubs & Full OnIndependent FreeDE 1 3HNWoodlark InnUnknownPubs & Full OnUnknownDE 1 3LAWillow Sports CentreIndependent FreeProprietary ClubIndependent FreeDE 1 3NZ                                                                                                                                                                                                                                                                                                                                                                                                                                                                                                                                                                                                                                                                                                                                                                                                                                                                                                                                                                                                                                                                                                                                                                                                                                                                                                                                                                                                                                                                                                                                                                                                                                                                                                                                                                                          | ł  |
| Bless Admiral Taverns Ltd Pubs & Full On Admiral Taverns Ltd DE 1 3GU Horse & Groom Independent Free Pubs & Full On Independent Free DE 1 3HN Woodlark Inn Unknown Pubs & Full On Unknown DE 1 3LA Willow Sports Centre Independent Free Proprietary Club Independent Free DE 1 3NZ                                                                                                                                                                                                                                                                                                                                                                                                                                                                                                                                                                                                                                                                                                                                                                                                                                                                                                                                                                                                                                                                                                                                                                                                                                                                                                                                                                                                                                                                                                                                                                                                                                                                                                                                                                                                                                            |    |
| Horse & GroomIndependent FreePubs & Full OnIndependent FreeDE 1 3HNWoodlark InnUnknownPubs & Full OnUnknownDE 1 3LAWillow Sports CentreIndependent FreeProprietary ClubIndependent FreeDE 1 3NZ                                                                                                                                                                                                                                                                                                                                                                                                                                                                                                                                                                                                                                                                                                                                                                                                                                                                                                                                                                                                                                                                                                                                                                                                                                                                                                                                                                                                                                                                                                                                                                                                                                                                                                                                                                                                                                                                                                                                |    |
| Woodlark InnUnknownPubs & Full OnUnknownDE 1 3LAWillow Sports CentreIndependent FreeProprietary ClubIndependent FreeDE 1 3NZ                                                                                                                                                                                                                                                                                                                                                                                                                                                                                                                                                                                                                                                                                                                                                                                                                                                                                                                                                                                                                                                                                                                                                                                                                                                                                                                                                                                                                                                                                                                                                                                                                                                                                                                                                                                                                                                                                                                                                                                                   | J  |
| Willow Sports Centre Independent Free Proprietary Club Independent Free DE 1 3NZ                                                                                                                                                                                                                                                                                                                                                                                                                                                                                                                                                                                                                                                                                                                                                                                                                                                                                                                                                                                                                                                                                                                                                                                                                                                                                                                                                                                                                                                                                                                                                                                                                                                                                                                                                                                                                                                                                                                                                                                                                                               | 1  |
|                                                                                                                                                                                                                                                                                                                                                                                                                                                                                                                                                                                                                                                                                                                                                                                                                                                                                                                                                                                                                                                                                                                                                                                                                                                                                                                                                                                                                                                                                                                                                                                                                                                                                                                                                                                                                                                                                                                                                                                                                                                                                                                                |    |
| Name of the Control o | 1  |
| Maypole Inn Trust Inns Limited Pubs & Full On Trust Inns Limited DE 13PH                                                                                                                                                                                                                                                                                                                                                                                                                                                                                                                                                                                                                                                                                                                                                                                                                                                                                                                                                                                                                                                                                                                                                                                                                                                                                                                                                                                                                                                                                                                                                                                                                                                                                                                                                                                                                                                                                                                                                                                                                                                       | i  |
| Mackworth Catholic Social Club Independent Free Registered Club Independent Free DE22 4BG                                                                                                                                                                                                                                                                                                                                                                                                                                                                                                                                                                                                                                                                                                                                                                                                                                                                                                                                                                                                                                                                                                                                                                                                                                                                                                                                                                                                                                                                                                                                                                                                                                                                                                                                                                                                                                                                                                                                                                                                                                      | G  |
| Jonty Farmer Marston's Pubs & Full On Marston's DE22 1FT                                                                                                                                                                                                                                                                                                                                                                                                                                                                                                                                                                                                                                                                                                                                                                                                                                                                                                                                                                                                                                                                                                                                                                                                                                                                                                                                                                                                                                                                                                                                                                                                                                                                                                                                                                                                                                                                                                                                                                                                                                                                       | ī  |
| Polish Catholic Association Independent Free Registered Club Independent Free DE22 1GU                                                                                                                                                                                                                                                                                                                                                                                                                                                                                                                                                                                                                                                                                                                                                                                                                                                                                                                                                                                                                                                                                                                                                                                                                                                                                                                                                                                                                                                                                                                                                                                                                                                                                                                                                                                                                                                                                                                                                                                                                                         | U  |
| Travellers Rest Admiral Taverns Ltd Pubs & Full On Admiral Taverns Ltd DE22 3AJ                                                                                                                                                                                                                                                                                                                                                                                                                                                                                                                                                                                                                                                                                                                                                                                                                                                                                                                                                                                                                                                                                                                                                                                                                                                                                                                                                                                                                                                                                                                                                                                                                                                                                                                                                                                                                                                                                                                                                                                                                                                | ı  |
| Derby West End Bowls Club Independent Free Registered Club Independent Free DE 1 1DW                                                                                                                                                                                                                                                                                                                                                                                                                                                                                                                                                                                                                                                                                                                                                                                                                                                                                                                                                                                                                                                                                                                                                                                                                                                                                                                                                                                                                                                                                                                                                                                                                                                                                                                                                                                                                                                                                                                                                                                                                                           | ٧  |
| New Zealand Arms Star Pubs & Bars Pubs & Full On Star Pubs & Bars DE22 3GL                                                                                                                                                                                                                                                                                                                                                                                                                                                                                                                                                                                                                                                                                                                                                                                                                                                                                                                                                                                                                                                                                                                                                                                                                                                                                                                                                                                                                                                                                                                                                                                                                                                                                                                                                                                                                                                                                                                                                                                                                                                     | L  |
| Kings Highway Marston's Pubs & Full On Marston's DE22 3NH                                                                                                                                                                                                                                                                                                                                                                                                                                                                                                                                                                                                                                                                                                                                                                                                                                                                                                                                                                                                                                                                                                                                                                                                                                                                                                                                                                                                                                                                                                                                                                                                                                                                                                                                                                                                                                                                                                                                                                                                                                                                      | Н  |
| Bedford Arms Marston's Pubs & Full On Marston's DE22 3PB                                                                                                                                                                                                                                                                                                                                                                                                                                                                                                                                                                                                                                                                                                                                                                                                                                                                                                                                                                                                                                                                                                                                                                                                                                                                                                                                                                                                                                                                                                                                                                                                                                                                                                                                                                                                                                                                                                                                                                                                                                                                       | 3  |
| Georgian House Hotel Independent Free Pubs & Full On Independent Free DE22 3AD                                                                                                                                                                                                                                                                                                                                                                                                                                                                                                                                                                                                                                                                                                                                                                                                                                                                                                                                                                                                                                                                                                                                                                                                                                                                                                                                                                                                                                                                                                                                                                                                                                                                                                                                                                                                                                                                                                                                                                                                                                                 | D  |
| Bramblebrook Community Association Independent Free Registered Club Independent Free DE22 3WF                                                                                                                                                                                                                                                                                                                                                                                                                                                                                                                                                                                                                                                                                                                                                                                                                                                                                                                                                                                                                                                                                                                                                                                                                                                                                                                                                                                                                                                                                                                                                                                                                                                                                                                                                                                                                                                                                                                                                                                                                                  | /H |
| Kingsway Hotel Stonegate Pub Company Pubs & Full On Stonegate Pub Company DE22 4AF                                                                                                                                                                                                                                                                                                                                                                                                                                                                                                                                                                                                                                                                                                                                                                                                                                                                                                                                                                                                                                                                                                                                                                                                                                                                                                                                                                                                                                                                                                                                                                                                                                                                                                                                                                                                                                                                                                                                                                                                                                             | F  |
| Woodpecker Ei Group Pubs & Full On Ei Group DE22 4EF                                                                                                                                                                                                                                                                                                                                                                                                                                                                                                                                                                                                                                                                                                                                                                                                                                                                                                                                                                                                                                                                                                                                                                                                                                                                                                                                                                                                                                                                                                                                                                                                                                                                                                                                                                                                                                                                                                                                                                                                                                                                           | =  |
| Bar Eleven Independent Free Pubs & Full On Independent Free DE 1 1EX                                                                                                                                                                                                                                                                                                                                                                                                                                                                                                                                                                                                                                                                                                                                                                                                                                                                                                                                                                                                                                                                                                                                                                                                                                                                                                                                                                                                                                                                                                                                                                                                                                                                                                                                                                                                                                                                                                                                                                                                                                                           |    |
| University Of Derby Independent Free Registered Club Independent Free DE22 1GB                                                                                                                                                                                                                                                                                                                                                                                                                                                                                                                                                                                                                                                                                                                                                                                                                                                                                                                                                                                                                                                                                                                                                                                                                                                                                                                                                                                                                                                                                                                                                                                                                                                                                                                                                                                                                                                                                                                                                                                                                                                 | В  |
| Fat Cat Cafe Bars Fat Cat Group Pubs & Full On Fat Cat Group DE 1 1BU                                                                                                                                                                                                                                                                                                                                                                                                                                                                                                                                                                                                                                                                                                                                                                                                                                                                                                                                                                                                                                                                                                                                                                                                                                                                                                                                                                                                                                                                                                                                                                                                                                                                                                                                                                                                                                                                                                                                                                                                                                                          | J  |
| Prosecco Bar Independent Free Pubs & Full On Independent Free DE 11BU                                                                                                                                                                                                                                                                                                                                                                                                                                                                                                                                                                                                                                                                                                                                                                                                                                                                                                                                                                                                                                                                                                                                                                                                                                                                                                                                                                                                                                                                                                                                                                                                                                                                                                                                                                                                                                                                                                                                                                                                                                                          | J  |
| Dining Room Independent Free Restaurant Independent Free DE 1 1EX                                                                                                                                                                                                                                                                                                                                                                                                                                                                                                                                                                                                                                                                                                                                                                                                                                                                                                                                                                                                                                                                                                                                                                                                                                                                                                                                                                                                                                                                                                                                                                                                                                                                                                                                                                                                                                                                                                                                                                                                                                                              |    |
| Venue Independent Free Pubs & Full On Independent Free DE22 3SJ                                                                                                                                                                                                                                                                                                                                                                                                                                                                                                                                                                                                                                                                                                                                                                                                                                                                                                                                                                                                                                                                                                                                                                                                                                                                                                                                                                                                                                                                                                                                                                                                                                                                                                                                                                                                                                                                                                                                                                                                                                                                |    |
| Clubhouse Derby Brewing Company Pubs & Full On Derby Brewing Company DE 1 1BX                                                                                                                                                                                                                                                                                                                                                                                                                                                                                                                                                                                                                                                                                                                                                                                                                                                                                                                                                                                                                                                                                                                                                                                                                                                                                                                                                                                                                                                                                                                                                                                                                                                                                                                                                                                                                                                                                                                                                                                                                                                  |    |
| Masala Independent Free Restaurant Independent Free DE 1 1LH                                                                                                                                                                                                                                                                                                                                                                                                                                                                                                                                                                                                                                                                                                                                                                                                                                                                                                                                                                                                                                                                                                                                                                                                                                                                                                                                                                                                                                                                                                                                                                                                                                                                                                                                                                                                                                                                                                                                                                                                                                                                   | ı  |
| Le Bistrot Pierre Le Bistrot Pierre Restaurant Le Bistrot Pierre DE 1 1BX                                                                                                                                                                                                                                                                                                                                                                                                                                                                                                                                                                                                                                                                                                                                                                                                                                                                                                                                                                                                                                                                                                                                                                                                                                                                                                                                                                                                                                                                                                                                                                                                                                                                                                                                                                                                                                                                                                                                                                                                                                                      |    |
| Modern Cuisine Independent Free Restaurant Independent Free DE 1 1DF                                                                                                                                                                                                                                                                                                                                                                                                                                                                                                                                                                                                                                                                                                                                                                                                                                                                                                                                                                                                                                                                                                                                                                                                                                                                                                                                                                                                                                                                                                                                                                                                                                                                                                                                                                                                                                                                                                                                                                                                                                                           | :  |
| Fever Stonegate Pub Company Proprietary Club Stonegate Pub Company DE 1 1HA                                                                                                                                                                                                                                                                                                                                                                                                                                                                                                                                                                                                                                                                                                                                                                                                                                                                                                                                                                                                                                                                                                                                                                                                                                                                                                                                                                                                                                                                                                                                                                                                                                                                                                                                                                                                                                                                                                                                                                                                                                                    | 4  |
| Hairy Dog Independent Free Pubs & Full On Independent Free DE 1 1HT                                                                                                                                                                                                                                                                                                                                                                                                                                                                                                                                                                                                                                                                                                                                                                                                                                                                                                                                                                                                                                                                                                                                                                                                                                                                                                                                                                                                                                                                                                                                                                                                                                                                                                                                                                                                                                                                                                                                                                                                                                                            |    |
| Cube Independent Free Registered Club Independent Free DE 1 3GU                                                                                                                                                                                                                                                                                                                                                                                                                                                                                                                                                                                                                                                                                                                                                                                                                                                                                                                                                                                                                                                                                                                                                                                                                                                                                                                                                                                                                                                                                                                                                                                                                                                                                                                                                                                                                                                                                                                                                                                                                                                                | J  |
| Distillery Independent Free Pubs & Full On Independent Free DE 1 1BU                                                                                                                                                                                                                                                                                                                                                                                                                                                                                                                                                                                                                                                                                                                                                                                                                                                                                                                                                                                                                                                                                                                                                                                                                                                                                                                                                                                                                                                                                                                                                                                                                                                                                                                                                                                                                                                                                                                                                                                                                                                           | J  |
| Finale Independent Free Restaurant Independent Free DE 1 1BQ                                                                                                                                                                                                                                                                                                                                                                                                                                                                                                                                                                                                                                                                                                                                                                                                                                                                                                                                                                                                                                                                                                                                                                                                                                                                                                                                                                                                                                                                                                                                                                                                                                                                                                                                                                                                                                                                                                                                                                                                                                                                   | Į  |
| Stein Strasse Independent Free Pubs & Full On Independent Free DE 1 1HA                                                                                                                                                                                                                                                                                                                                                                                                                                                                                                                                                                                                                                                                                                                                                                                                                                                                                                                                                                                                                                                                                                                                                                                                                                                                                                                                                                                                                                                                                                                                                                                                                                                                                                                                                                                                                                                                                                                                                                                                                                                        | 4  |

# **CGA LICENCED PREMISES**

© 2024 CACI Limited and all other applicable third party notices (CGA) can be found at www.caci.co.uk/copyrightnotices.pdf

P04435\_Travellers Rest, Derby, DE22 3AJ (1 Area: Great Britain 2023 Base:

Year:

| Licence Type     | Profile | Per 1000<br>Pop (Area) | Per 1000<br>Pop (Base) | Index | 0 | 100 | 200 |
|------------------|---------|------------------------|------------------------|-------|---|-----|-----|
| Pubs & Full On   | 46      | 133.9                  | 81.7                   | 164   |   |     |     |
| Proprietary Club | 2       | 5.8                    | 7.3                    | 80    |   |     |     |
| Registered Club  | 10      | 29.1                   | 28.2                   | 103   |   |     |     |
| Restaurant       | 17      | 49.5                   | 32.1                   | 154   |   |     |     |
| Residential      | 0       | 0.0                    | 2.7                    | 0     |   |     |     |

| Name                              | Description            | License Type    | Owner Name             | Postcode |
|-----------------------------------|------------------------|-----------------|------------------------|----------|
| Jurys Inn                         | Jurys Inn Group        | Pubs & Full On  | Jurys Inn Group        | DE 1 3DB |
| Zorba The Greek                   | Independent Free       | Restaurant      | Independent Free       | DE 1 3NT |
| Moonsha Japanese Bar & Restaurant | Independent Free       | Restaurant      | Independent Free       | DE 1 1JF |
| Ebi Sushi Restaurant              | Independent Free       | Restaurant      | Independent Free       | DE22 3SJ |
| Orange Tree                       | Independent Free       | Pubs & Full On  | Independent Free       | DE 1 1EH |
| Forge Black Rock                  | Independent Free       | Restaurant      | Independent Free       | DE 1 3PD |
| Cathedral Quarter Hotel           | Finesse Hotels         | Pubs & Full On  | Finesse Hotels         | DE 1 3JR |
| Deda                              | Independent Free       | Pubs & Full On  | Independent Free       | DE 1 3GU |
| Bar 56                            | Independent Free       | Pubs & Full On  | Independent Free       | DE 1 1BQ |
| Afrikana Kitchen                  | Afrikana Kitchen       | Restaurant      | Afrikana Kitchen       | DE 1 3DE |
| Cafe Ashiana                      | Independent Free       | Pubs & Full On  | Independent Free       | DE 1 1LL |
| West End Community Centre         | Independent Free       | Registered Club | Independent Free       | DE22 3BL |
| Lorentes                          | Independent Free       | Restaurant      | Independent Free       | DE 1 1EX |
| Derby Museum & Art Gallery        | Independent Free       | Pubs & Full On  | Independent Free       | DE 1 1BS |
| Emilys Steakhouse                 | Independent Free       | Restaurant      | Independent Free       | DE22 3TX |
| Nlaas                             | Independent Free       | Restaurant      | Independent Free       | DE22 3QE |
| Turtle Bay                        | Turtle Bay Restaurants | Restaurant      | Turtle Bay Restaurants | DE 1 1HA |
| Pop World                         | Stonegate Pub Company  | Pubs & Full On  | Stonegate Pub Company  | DE 1 1FG |
| Annie's Burger Shack              | Independent Free       | Restaurant      | Independent Free       | DE 1 1JF |
| Suds And Soda                     | Independent Free       | Pubs & Full On  | Independent Free       | DE 1 1EX |
| Creaky Floorboard                 | Independent Free       | Pubs & Full On  | Independent Free       | DE22 1FT |
| Dapper Duck                       | Independent Free       | Restaurant      | Independent Free       | DE22 4NH |

## **MAP OF AREA**

© 2024 CACI Limited and all other applicable third party notices (CGA) can be found at www.caci.co.uk/copyrightnotices.pdf

Source: OS Open Data 2018

CATEGORY GROUP TYPE MAP WHAT IS ACORN?

#### **ACORN CATEGORY PROFILE - HOUSEHOLDS**

© 2024 CACI Limited and all other applicable third party notices (Acorn) can be found at www.caci.co.uk/copyrightnotices.pd

Area: P04435\_Travellers Rest, Derby, DE22 3AJ (1 Mile contour)

Total households

Base: Great Year: 2023

| Acorn Cat  | Acorn Category Description |                         | Area Profile | % for Area | % for Base | Index 0 | 100 | 200 |
|------------|----------------------------|-------------------------|--------------|------------|------------|---------|-----|-----|
| 0          | 1                          | Affluent Achievers      | 1,196        | 8.2        | 22.1       | 37      |     |     |
| <b>O</b>   | 2                          | Rising Prosperity       | 1,038        | 7.1        | 10.2       | 70      |     |     |
|            | 3                          | Comfortable Communities | 3,213        | 22.0       | 26.5       | 83      |     |     |
| $\bigcirc$ | 4                          | Financially Stretched   | 4,020        | 27.5       | 23.7       | 116     |     |     |
| <b>(</b>   | 5                          | Urban Adversity         | 5,053        | 34.6       | 17.2       | 201     |     |     |
| 0          | 6                          | Not Private Households  | 87           | 0.6        | 0.3        | 173     |     |     |
| O          | Graph                      | h                       |              |            |            |         |     |     |

14,607

CATEGORY GROUP TYPE MAP WHAT IS ACORN?

#### **ACORN GROUP PROFILE - HOUSEHOLDS**

© 2024 CACI Limited and all other applicable third party notices (Acorn) can be found at www.caci.co.uk/copyrightnotices.pdf

Area: P04435\_Travellers Rest, Derby, DE22 3AJ (1 Mile contour)

Base: Great Britain

Year: 2023

| n Group Desc | ription                 | Area Profile | % for Area | % for Base | Index 0 | 100 |  |
|--------------|-------------------------|--------------|------------|------------|---------|-----|--|
| 1. Affluent  | Achievers               |              |            |            |         |     |  |
| 1.A          | Lavish Lifestyles       | 0            | 0.0        | 1.1        | 0       |     |  |
| 1.B          | Executive Wealth        | 633          | 4.3        | 11.3       | 38      |     |  |
| 1.C          | Mature Money            | 563          | 3.9        | 9.6        | 40      |     |  |
| 2. Rising P  | rosperity               |              |            |            |         |     |  |
| 2.D          | City Sophisticates      | 72           | 0.5        | 3.8        | 13      |     |  |
| 2.E          | Career Climbers         | 966          | 6.6        | 6.4        | 104     |     |  |
| 3. Comfort   | able Communities        |              |            |            |         |     |  |
| 3.F          | Countryside Communities | 34           | 0.2        | 5.7        | 4       |     |  |
| 3.G          | Successful Suburbs      | 342          | 2.3        | 6.0        | 39      |     |  |
| 3.H          | Steady Neighbourhoods   | 536          | 3.7        | 7.4        | 50      |     |  |
| 3.1          | Comfortable Seniors     | 125          | 0.9        | 2.9        | 30      |     |  |
| 3.J          | Starting Out            | 2,176        | 14.9       | 4.6        | 327     |     |  |
| 4. Financia  | lly Stretched           |              |            |            |         |     |  |
| 4.K          | Student Life            | 1,572        | 10.8       | 2.5        | 429     |     |  |
| 4.L          | Modest Means            | 252          | 1.7        | 8.0        | 22      |     |  |
| 4.M          | Striving Families       | 1,130        | 7.7        | 7.4        | 104     |     |  |
| 4.N          | Poorer Pensioners       | 1,066        | 7.3        | 5.8        | 127     |     |  |
| 5. Urban A   | dversity                |              |            |            |         |     |  |
| 5.0          | Young Hardship          | 2,643        | 18.1       | 6.3        | 289     |     |  |
| 5.P          | Struggling Estates      | 482          | 3.3        | 5.7        | 58      |     |  |
| 5.Q          | Difficult Circumstances | 1,928        | 13.2       | 5.2        | 252     |     |  |
| 6. Not Priv  | ate Households          |              |            |            |         |     |  |
| 6.R          | Not Private Households  | 87           | 0.6        | 0.3        | 173     |     |  |

#### Acorn Group Pen Portrait

 $\bullet_{\mathsf{A}} \bullet_{\mathsf{B}} \bullet_{\mathsf{C}} \bullet_{\mathsf{D}} \bullet_{\mathsf{E}} \bullet_{\mathsf{F}} \bullet_{\mathsf{G}} \bullet_{\mathsf{H}} \bullet_{\mathsf{O}} \bullet_{\mathsf{D}} \bullet_{\mathsf{K}} \bullet_{\mathsf{L}} \bullet_{\mathsf{O}_{\mathsf{M}}} \bullet_{\mathsf{O}_{\mathsf{L}}} \bullet_{\mathsf{O}_{\mathsf{D}}} \bullet_{\mathsf{D}} \bullet_{\mathsf{D}} \bullet_{\mathsf{D}} \bullet_{\mathsf{D}} \bullet_{\mathsf{C}} \bullet_{\mathsf{C}} \bullet_{\mathsf{C}}$ 

CATEGORY GROUP TYPE MAP WHAT IS ACORN?

## **ACORN TYPE PROFILE - HOUSEHOLDS**

P04435\_Travellers Rest, Derby, DE22 3AJ (1 Mile contour)

Base: Great Britain

2023 Year:

| ar: 2023                                            |                                 |                                                                                                                                  |                     |                   |                   |                   | Pofile % |
|-----------------------------------------------------|---------------------------------|----------------------------------------------------------------------------------------------------------------------------------|---------------------|-------------------|-------------------|-------------------|----------|
| orn Type Description                                |                                 |                                                                                                                                  | Area Profile        | % for Area        | % for Base        | Index             | 0 100    |
| Affluent Achievers  1.A Lavish Lifestyles           |                                 |                                                                                                                                  |                     |                   |                   |                   |          |
| •                                                   | 1.A.2 Metro                     | ve enclaves<br>politan money<br>nouse luxury                                                                                     | 0<br>0<br>0         | 0.0<br>0.0<br>0.0 | 0.1<br>0.1<br>0.9 | 0<br>0<br>0       |          |
| L.B Executive Wealth                                | •                               | ich families                                                                                                                     | 267                 | 1.8               | 2.6               | 69                |          |
|                                                     | 1.B.5 Wealth<br>1.B.6 Financ    | ny countryside commuters<br>ially comfortable families                                                                           | 0<br>104            | 0.0<br>0.7        | 2.5<br>2.2        | 0<br>32           |          |
|                                                     | 1.B.8 Prospe                    | nt professionals<br>rous suburban families                                                                                       | 107<br>60           | 0.7<br>0.4        | 0.9<br>1.5        | 86<br>27          | _        |
| .C Mature Money                                     |                                 | ff edge of towners                                                                                                               | 95                  | 0.7               | 1.6               | 40                |          |
|                                                     |                                 | on villagers<br>I suburbia, older people<br>I and empty nesters                                                                  | 0<br>148<br>312     | 0.0<br>1.0<br>2.1 | 3.1<br>2.8<br>2.5 | 0<br>36<br>87     | _        |
| Rising Prosperity                                   |                                 | ket downsizers                                                                                                                   | 103                 | 0.7               | 1.3               | 55                | _        |
| D City Sophisticates                                |                                 | ouse cosmopolitans                                                                                                               | 72                  | 0.5               | 0.7               | 70                | _        |
|                                                     | 2.D.16 Metro                    | er professionals in smaller flats<br>politan professionals                                                                       | 0                   | 0.0<br>0.0        | 1.5<br>0.7        | 0                 |          |
| 2.E Career Climbers                                 |                                 | sing young renters  driven young families                                                                                        | 0<br>58             | 0.0               | 1.0<br>2.0        | 0<br>20           |          |
|                                                     | 2.E.19 First ti                 | me buyers in small, modern homes<br>metropolitan areas                                                                           | 908                 | 6.2<br>0.0        | 3.4<br>1.0        | <b>183</b>        |          |
| Comfortable Communities B.F Countryside Communities | 2.2.20                          | metropolitar areas                                                                                                               |                     | 0.0               | 1.0               | Ü                 |          |
|                                                     |                                 | couples and families in rural areas                                                                                              | 0<br>0              | 0.0<br>0.0        | 1.5<br>1.0        | 0<br>0            |          |
| .G Successful Suburbs                               |                                 | occupiers in small towns and villages                                                                                            | 34                  | 0.2               | 3.2               | 7                 |          |
|                                                     | 3.G.25 Larger                   | rtably-off families in modern housing<br>family homes, multi-ethnic areas<br>rofessional families, owner occupied neighbourhoods | 298<br>0<br>44      | 2.0<br>0.0<br>0.3 | 2.7<br>0.8<br>2.4 | 76<br>0<br>12     |          |
| .H Steady Neighbourhoods                            |                                 | pan semis, conventional attitudes                                                                                                | 358                 | 2.5               | 3.5               | 71                |          |
|                                                     | 3.H.28 Owner                    | occupied terraces, average income<br>shed suburbs, older families                                                                | 119<br>59           | 0.8<br>0.4        | 1.6<br>2.3        | 51<br>17          |          |
| 3.I Comfortable Seniors                             |                                 | people, neat and tidy neighbourhoods                                                                                             | 85                  | 0.6               | 2.4               | 25                |          |
| 3.J Starting Out                                    | •                               | singles in purpose-built accommodation ed families in terraces, young children                                                   | 40<br>2,012         | 0.3<br>13.8       | 0.5<br>2.2        | 56<br><b>640</b>  |          |
| Financially Stretched                               |                                 | r houses and starter homes                                                                                                       | 164                 | 1.1               | 2.4               | 47                |          |
| I.K Student Life                                    |                                 | it flats and halls of residence                                                                                                  | 276                 | 1.9               | 0.3               | 564               |          |
|                                                     |                                 | ime terraces<br>ed young people in flats and tenements                                                                           | 144<br>1,152        | 1.0<br>7.9        | 0.2<br>1.9        | 396<br>410        |          |
| I.L Modest Means                                    |                                 | st flats in suburban areas<br>killed workers in traditional neighbourhoods                                                       | 208<br>44           | 1.4<br>0.3        | 1.4<br>2.6        | 99<br>11          |          |
|                                                     | 4.L.39 Fading                   | owner occupied terraces ccupancy terraces, culturally diverse family areas                                                       | 0                   | 0.0<br>0.0        | 2.9<br>1.0        | 0                 |          |
| M Striving Families                                 | 4.M.41 Labour                   | ing semi-rural estates                                                                                                           | 0                   | 0.0               | 1.6               | 0                 |          |
|                                                     | 4.M.43 Familie                  | ling young families in post-war terraces<br>es in right-to-buy estates                                                           | 63<br>922           | 0.4<br>6.3        | 1.6<br>2.0        | 26<br><b>310</b>  |          |
| .N Poorer Pensioners                                |                                 | ar estates, limited means<br>ners in social housing, semis and terraces                                                          | 145<br>158          | 1.0<br>1.1        | 2.2<br>0.8        | 46<br><b>137</b>  |          |
|                                                     | 4.N.46 Elderly                  | people in social rented flats come older people in smaller semis                                                                 | 92<br>518           | 0.6<br>3.5        | 1.0<br>2.2        | 61<br><b>159</b>  |          |
| Urban Adversity                                     |                                 | ners and singles in social rented flats                                                                                          | 298                 | 2.0               | 1.7               | 120               |          |
| O Young Hardship                                    | 5.0.49 Young                    | families in low cost private flats                                                                                               | 415                 | 2.8               | 2.2               | 130               | _        |
| .P Struggling Estates                               |                                 | ing younger people in mixed tenure<br>people in small, low cost terraces                                                         | 887<br>1,341        | 6.1<br>9.2        | 1.8<br>2.3        | 337<br>405        |          |
| Jungging Estates                                    | 5.P.52 Poorer<br>5.P.53 Low in  | families, many children, terraced housing come terraces                                                                          | 184<br>18           | 1.3<br>0.1        | 1.6<br>0.8        | 81<br>15          | _        |
|                                                     | 5.P.54 Multi-6<br>5.P.55 Depriv | ethnic, purpose-built estates<br>ed and ethnically diverse in flats                                                              | 0<br>0              | 0.0<br>0.0        | 1.0<br>0.7        | 0<br>0            |          |
| .Q Difficult Circumstances                          | 5.P.56 Low in                   | come large families in social rented semis                                                                                       | 280                 | 1.9               | 1.6               | 120               |          |
|                                                     | 5.Q.58 Singles                  | rented flats, families and single parents<br>and young families, some receiving benefits<br>ed areas and high-rise flats         | 360<br>298<br>1,270 | 2.5<br>2.0<br>8.7 | 1.5<br>1.8<br>2.0 | 163<br>116<br>441 |          |
| Not Private Households                              | J.Q.JJ Depriv                   | eu areas anu mgritise nats                                                                                                       | 1,270               | 6.7               | 2.0               | <del>44</del> 1   |          |
|                                                     |                                 | communal population<br>e communal population                                                                                     | 1<br>86             | 0.0<br>0.6        | 0.1<br>0.3        | 12<br><b>207</b>  |          |
|                                                     | 6.R.62 Busine                   | ss areas without resident population                                                                                             | 0                   | 0                 | 0                 | 0                 |          |
|                                                     | Total h                         | ouseholds                                                                                                                        | 14,607              |                   |                   |                   |          |

**CATEGORY GROUP TYPE** MAP WHAT IS ACORN?

## **DOMINANT ACORN GROUP - HOUSEHOLDS**

© 2024 CACI Limited and all other applicable third party notices (Acorn) can be found at www.caci.co.uk/copyrightnotices.pdf

Source: OS Open Data 2018

CATEGORY GROUP TYPE MAP WHAT IS ACORN?

#### **ACORN - WHAT IS IT?**

# **MAP OF AREA**

© 2024 CACI Limited and all other applicable third party notices can be found at www.caci.co.uk/copyrightnotices.pdf

Source: OS Open Data 2018

Area: P04435\_Travellers Rest, Derby, DE22 3AJ (1 Mile contour) Mackworth Derby New Zealand Uttoxeter New Road