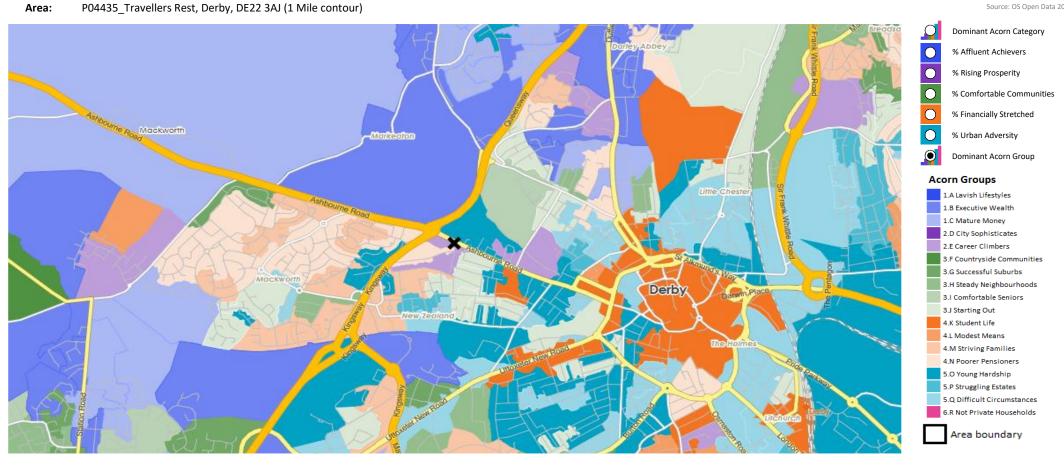

# **CGA LICENCED PREMISES**

© 2024 CACI Limited and all other applicable third party notices (CGA) can be found at www.caci.co.uk/copyrightnotices.pdf

Area: P04435\_Travellers Rest, Derby, DE22 3AJ (1 | Base: Great Britain