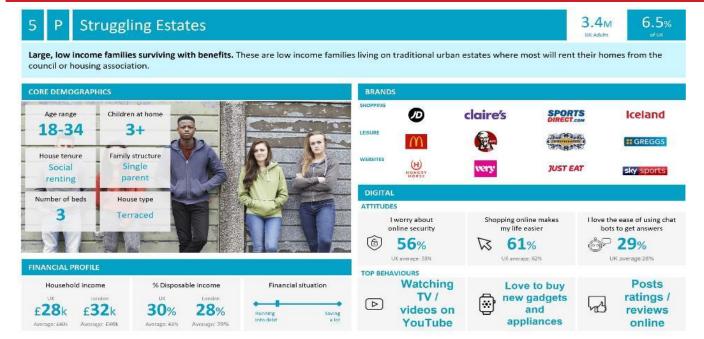

# **CGA LICENCED PREMISES**

© 2024 CACI Limited and all other applicable third party notices (CGA) can be found at www.caci.co.uk/copyrightnotices.pdf

Area: P04435\_Travellers Rest, Derby, DE22 3AJ (1 | Base: Great Britain

Year: 2023

| Licence Type     | Profile | Per 1000<br>Pop (Area) | Per 1000<br>Pop (Base) | Index | 0 | 100 | 200 |
|------------------|---------|------------------------|------------------------|-------|---|-----|-----|
| Pubs & Full On   | 46      | 133.9                  | 81.7                   | 164   |   |     |     |
| Proprietary Club | 2       | 5.8                    | 7.3                    | 80    |   |     |     |
| Registered Club  | 10      | 29.1                   | 28.2                   | 103   |   | 1   |     |
| Restaurant       | 17      | 49.5                   | 32.1                   | 154   |   |     |     |
| Residential      | 0       | 0.0                    | 2.7                    | 0     |   |     |     |