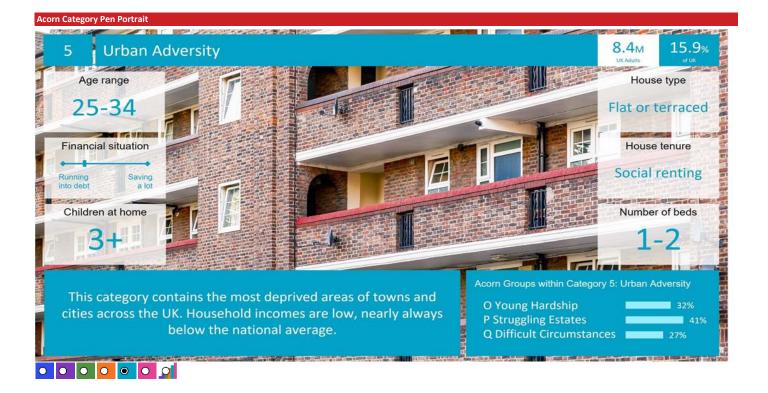

/b>   | 2                          | Rising Prosperity       | 1,038        | 7.1        | 10.2       | 70      |     |     |
|            | 3                          | Comfortable Communities | 3,213        | 22.0       | 26.5       | 83      |     |     |
| $\bigcirc$ | 4                          | Financially Stretched   | 4,020        | 27.5       | 23.7       | 116     |     |     |
| <b>(</b>   | 5                          | Urban Adversity         | 5,053        | 34.6       | 17.2       | 201     |     |     |
| 0          | 6                          | Not Private Households  | 87           | 0.6        | 0.3        | 173     |     |     |
| O          | Graph                      | h                       |              |            |            |         |     |     |

14,607









CATEGORY GROUP TYPE MAP WHAT IS ACORN?

#### **ACORN GROUP PROFILE - HOUSEHOLDS**

© 2024 CACI Limited and all other applicable third party notices (Acorn) can be found at www.caci.co.uk/copyrightnotices.pdf

Area: P04435\_Travellers Rest, Derby, DE22 3AJ (1 Mile contour)

Base: Great Britain

Year: 2023

| n Group Desc | ription                 | Area Profile | % for Area | % for Base | Index 0 | 100 |  |
|--------------|-------------------------|--------------|------------|------------|---------|-----|--|
| 1. Affluent  | Achievers               |              |            |            |         |     |  |
| 1.A          | Lavish Lifestyles       | 0            | 0.0        | 1.1        | 0       |     |  |
| 1.B          | Executive Wealth        | 633          | 4.3        | 11