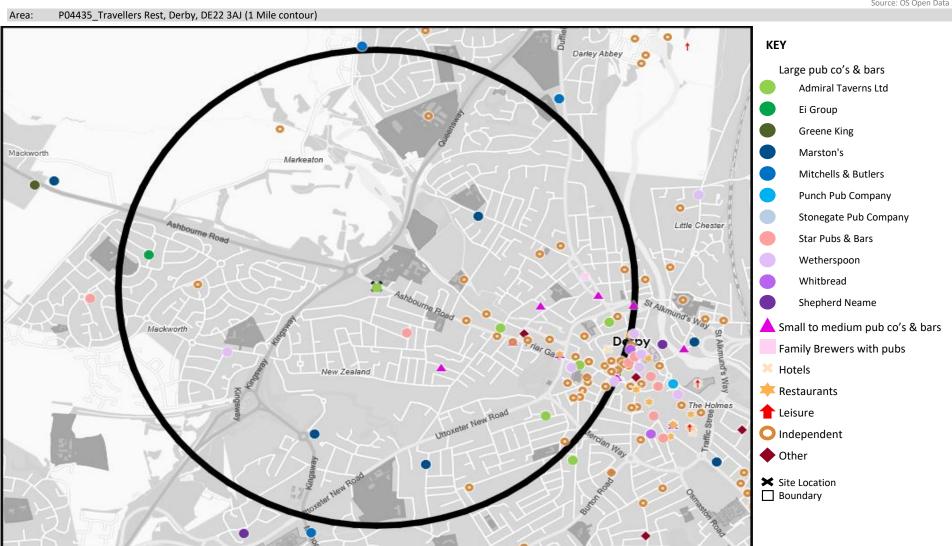

# **CGA LICENCED PREMISES**

© 2024 CACI Limited and all other applicable third party notices (CGA) can be found at www.caci.co.uk/copyrightnotices.pdf

Area: P04435\_Travellers Rest, Derby, DE22 3AJ (1 | Base: Great Britain