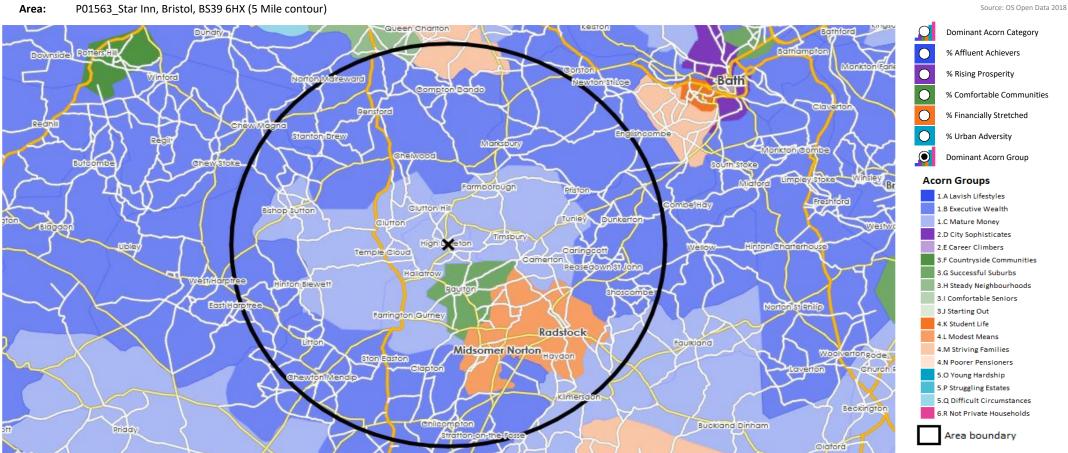

| 0                     | 0.5               | 0.3               | 0                             |            |
|                                                     | Total households                                                                                                                                                                                       | 24,066                |                   |                   |                               |            |





CATEGORY GROUP TYPE MAP WHAT IS ACORN?

#### **DOMINANT ACORN GROUP - HOUSEHOLDS**

© 2022 CACI Limited and all other applicable third party notices (Acorn) can be found at www.caci.co.uk/copyrightnotices.pdf







CATEGORY GROUP TYPE MAP WHAT IS ACORN?

#### **ACORN - WHAT IS IT?**



United Kingdom