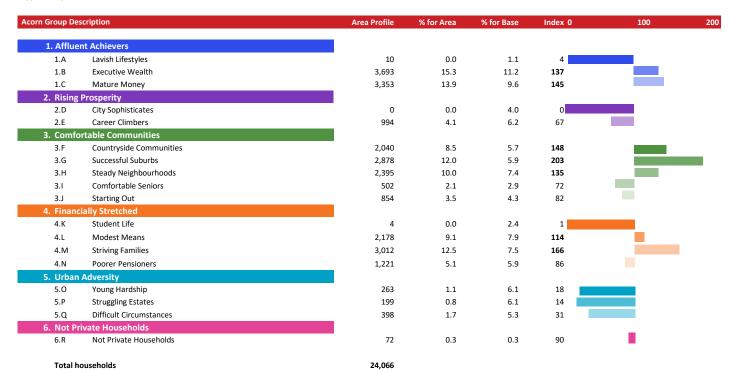

#### **ACORN GROUP PROFILE - HOUSEHOLDS**

© 2022 CACI Limited and all other applicable third party notices (Acorn) can be found at www.caci.co.uk/copyrightnotices.pdf

Area: P01563\_Star Inn, Bristol, BS39 6HX (5 Mile contour)

Base: Great Britain Year: 2021

Acorn Group Pen Portrait

В