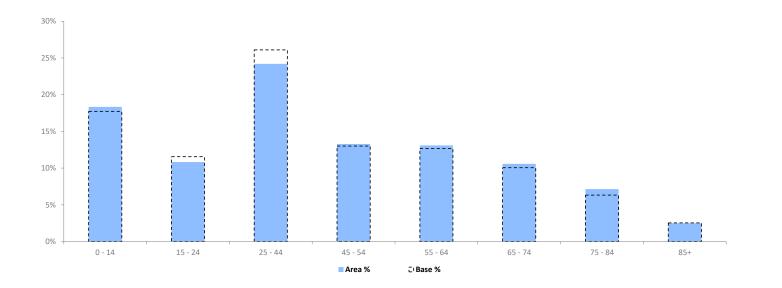

Base: Great Britain Year: 2021

|                  | Area Profile | Area % | Base % | Index<br>av=100 | 0 | 100 | 200 |
|------------------|--------------|--------|--------|-----------------|---|-----|-----|
| 0 - 14           | 11,285       | 18.3   | 17.7   | 103             |   | 1   |     |
| 15 - 24          | 6,658        | 10.8   | 11.6   | 94              |   | T I |     |
| 25 - 44          | 14,895       | 24.2   | 26.1   | 93              |   |     |     |
| 45 - 54          | 8,174        | 13.3   | 13.0   | 102             |   |     |     |
| 55 - 64          | 8,056        | 13.1   | 12.7   | 103             |   | 1   |     |
| 65 - 74          | 6,511        | 10.6   | 10.1   | 105             |   |     |     |
| 75 - 84          | 4,393        | 7.1    | 6.3    | 113             |   |     |     |
| 85+              | 1,546        | 2.5    | 2.5    | 99              |   |     |     |
| Total population | 61,518       |        |        |                 |   | •   |     |