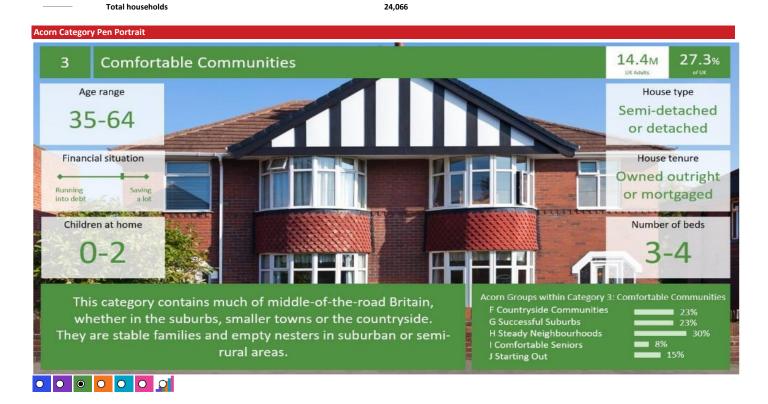

#### **ACORN CATEGORY PROFILE - HOUSEHOLDS**

P01563\_Star Inn, Bristol, BS39 6HX (5 Mile contour) Area: Great Britain

Base: Year: 2021

| Acorn Cat  | egory D | escription              | Area Profile | % for Area | % for Base | Index 0 | 100 | 200 |
|------------|---------|-------------------------|--------------|------------|------------|---------|-----|-----|
| <b>O</b>   | 1       | Affluent Achievers      | 7,056        | 29.3       | 22.0       | 134     |     |     |
|            | 2       | Rising Prosperity       | 994          | 4.1        | 10.1       | 41      |     |     |
| <b>(</b>   | 3       | Comfortable Communities | 8,669        | 36.0       | 26.2       | 137     |     |     |
| <b>(</b>   | 4       | Financially Stretched   | 6,415        | 26.7       | 23.7       | 112     |     |     |
| <b>(</b> ) | 5       | Urban Adversity         | 860          | 3.6        | 17.6       | 20      |     |     |
| 0          | 6       | Not Private Households  | 72           | 0.3        | 0.3        | 90      |     |     |
|            | Graph   | 1                       |              |            |            |         |     |     |