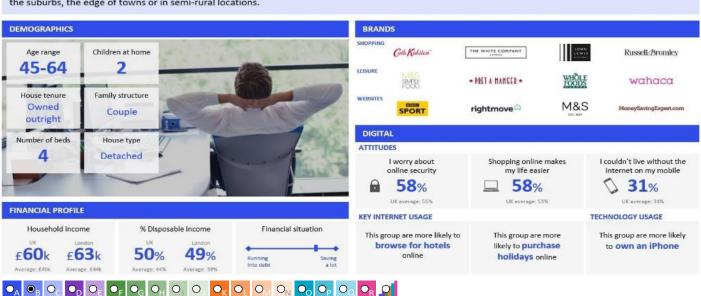

Base: Great Britain Year: 2021

Acorn Group Pen Portrait

В

#### **Executive Wealth**

6.5M

12.3%

High income people, successfully combining jobs and families. These are wealthy families living in larger detached or semi-detached properties either in the suburbs, the edge of towns or in semi-rural locations.