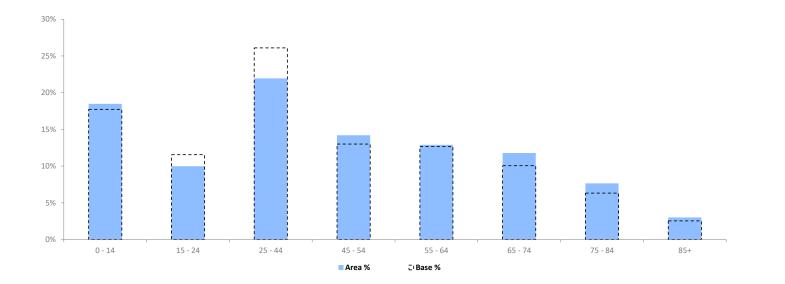

Base: Great Britain Year: 2021

**Total population** 

|         | Area Profile | Area % | Base % | Index<br>av=100 | 0 | 100 | 200 |
|---------|--------------|--------|--------|-----------------|---|-----|-----|
| 0 - 14  | 6,931        | 18.5   | 17.7   | 104             |   | 1.0 |     |
| 15 - 24 | 3,750        | 10.0   | 11.6   | 87              |   |     |     |
| 25 - 44 | 8,236        | 22.0   | 26.1   | 84              |   |     |     |
| 45 - 54 | 5,333        | 14.2   | 13.0   | 109             |   |     |     |
| 55 - 64 | 4,839        | 12.9   | 12.7   | 102             |   |     |     |
| 65 - 74 | 4,421        | 11.8   | 10.1   | 117             |   |     |     |
| 75 - 84 | 2,870        | 7.7    | 6.3    | 121             |   |     |     |
| 85+     | 1,131        | 3.0    | 2.5    | 119             |   |     |     |