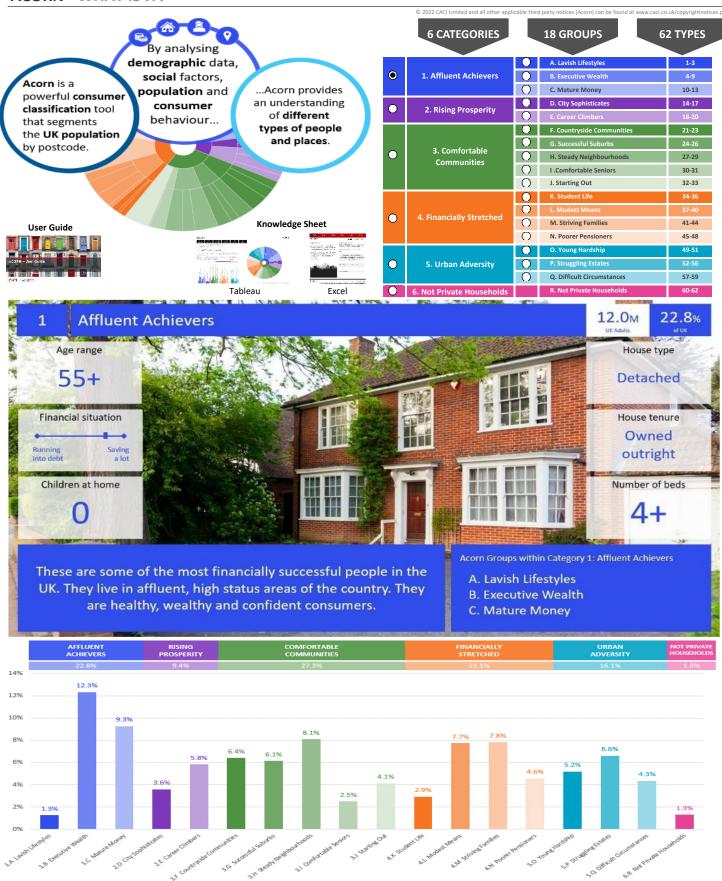

evers Whinburgh Norwich 0 % Rising Prosperity % Comfortable Communities 0 % Financially Stretched Wramplingham 0 % Urban Adversity 0 Dominant Acorn Group Hethersett) Keswick Arminghall **Acorn Groups** 1.A Lavish Lifestyles 1.B Executive Wealth Swardeston 1.C Mature Money Upper Stoke Hìngham East Carleton 2.D City Sophisticates Wymandham Stoke ) Cross 2.E Career Climbers Swainsthorpe 3.F Countryside Communities 3.G Successful Suburbs 3.H Steady Neighbourhoods 3.I Comfortable Seniors 3.J Starting Out 4.K Student Life 4.L Modest Means gham Nethergate 4.M Striving Families 4.N Poorer Pensioners 5.0 Young Hardship 5.P Struggling Estates 5.Q Difficult Circumstances Attleborough 6.R Not Private Households Area boundary







CATEGORY GROUP TYPE MAP WHAT IS ACORN?

#### **ACORN - WHAT IS IT?**



United Kingdom