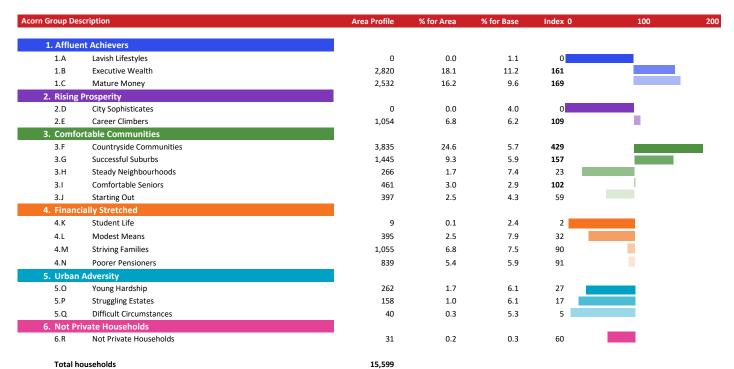

#### **ACORN GROUP PROFILE - HOUSEHOLDS**

© 2022 CACI Limited and all other applicable third party notices (Acorn) can be found at www.caci.co.uk/copyrightnotices.pdf

P00679\_Green Dragon, Wymondham, NR18 0PH (5 Mile contour) Base: **Great Britain** 

Year: 2021

| corn Type Description                                |                                                    |                                                                                                                                                                                                                | Area Profile                         | % for Area                             | % for Base                             | Index                               | 0 | 100 |
|------------------------------------------------------|----------------------------------------------------|----------------------------------------------------------------------------------------------------------------------------------------------------------------------------------------------------------------|--------------------------------------|----------------------------------------|----------------------------------------|-------------------------------------|---|-----|
| Affluent Achievers                                   |                                                    |                                                                                                                                                                                                                |                                      |                                        |                                        |                                     |   |     |
| 1.A Lavish Lifestyles                                | 1.A.1<br>1.A.2<br>1.A.3                            | Exclusive enclaves<br>Metropolitan money<br>Large house luxury                                                                                                                                                 | 0<br>0<br>0                          | 0.0<br>0.0<br>0.0                      | 0.1<br>0.2<br>0.9                      | 0<br>0<br>0                         |   |     |
| 1.B Executive Wealth  1.C Mature Money               | 1.B.4<br>1.B.5<br>1.B.6<br>1.B.7<br>1.B.8<br>1.B.9 | Asset rich families Wealthy countryside commuters Financially comfortable families Affluent professionals Prosperous suburban families Well-off edge of towners                                                | 739<br>872<br>1,046<br>9<br>0<br>154 | 4.7<br>5.6<br>6.7<br>0.1<br>0.0<br>1.0 | 2.6<br>2.4<br>2.2<br>0.9<br>1.5<br>1.6 | 181<br>232<br>305<br>7<br>0<br>61   | _ |     |
|                                                      | 1.C.10<br>1.C.11<br>1.C.12<br>1.C.13               | Better-off villagers<br>Settled suburbia, older people<br>Retired and empty nesters<br>Upmarket downsizers                                                                                                     | 1,155<br>0<br>1,277<br>100           | 7.4<br>0.0<br>8.2<br>0.6               | 3.0<br>2.9<br>2.5<br>1.3               | <b>248</b><br>0<br><b>330</b><br>49 |   |     |
| Rising Prosperity 2.D City Sophisticates             | 2.0.14                                             | Townbourg compositions                                                                                                                                                                                         | 0                                    | 0.0                                    | 0.7                                    | 0                                   |   |     |
| 3.5. Canada Climbara                                 | 2.D.15<br>2.D.16                                   | Townhouse cosmopolitans<br>Younger professionals in smaller flats<br>Metropolitan professionals<br>Socialising young renters                                                                                   | 0<br>0<br>0<br>0                     | 0.0<br>0.0<br>0.0<br>0.0               | 0.7<br>1.5<br>0.8<br>1.0               | 0<br>0<br>0<br>0                    |   |     |
| 2.E Career Climbers                                  | 2.E.18<br>2.E.19<br>2.E.20                         | Career driven young families<br>First time buyers in small, modern homes<br>Mixed metropolitan areas                                                                                                           | 992<br>62<br>0                       | 6.4<br>0.4<br>0.0                      | 1.9<br>3.3<br>1.0                      | <b>338</b><br>12<br>0               |   | =   |
| Comfortable Communities 3.F Countryside Communities  | 3 F 21                                             | Farms and cottages                                                                                                                                                                                             | 376                                  | 2.4                                    | 1.5                                    | 161                                 |   |     |
| 3.G Successful Suburbs                               | 3.F.22<br>3.F.23                                   | Older couples and families in rural areas<br>Owner occupiers in small towns and villages                                                                                                                       | 1,445<br>2,014                       | 9.3<br>12.9                            | 1.1<br>3.2                             | 870<br>407                          |   |     |
| 2 II Steeds Neighboughead                            | 3.G.24<br>3.G.25<br>3.G.26                         | Comfortably-off families in modern housing<br>Larger family homes, multi-ethnic areas<br>Semi-professional families, owner occupied neighbourhoods                                                             | 853<br>0<br>592                      | 5.5<br>0.0<br>3.8                      | 2.6<br>0.8<br>2.4                      | <b>207</b><br>0<br><b>157</b>       |   | _   |
| 3.H Steady Neighbourhoods                            | 3.H.27<br>3.H.28<br>3.H.29                         | Suburban semis, conventional attitudes<br>Owner occupied terraces, average income<br>Established suburbs, older families                                                                                       | 103<br>0<br>163                      | 0.7<br>0.0<br>1.0                      | 3.4<br>1.6<br>2.3                      | 19<br>0<br>45                       | - |     |
| 3.I Comfortable Seniors                              | 3.1.30                                             | Older people, neat and tidy neighbourhoods                                                                                                                                                                     | 426                                  | 2.7                                    | 2.4                                    | 113                                 |   |     |
| 3.J Starting Out                                     | 3.J.32<br>3.J.33                                   | Elderly singles in purpose-built accommodation  Educated families in terraces, young children  Smaller houses and starter homes                                                                                | 35<br>35<br>362                      | 0.2<br>0.2<br>2.3                      | 0.5<br>2.1<br>2.3                      | 46<br>11<br><b>103</b>              | - | =   |
| Financially Stretched 4.K Student Life               |                                                    |                                                                                                                                                                                                                |                                      |                                        |                                        |                                     |   |     |
| 4.L Modest Means                                     | 4.K.35                                             | Student flats and halls of residence<br>Term-time terraces<br>Educated young people in flats and tenements                                                                                                     | 9<br>0<br>0                          | 0.1<br>0.0<br>0.0                      | 0.4<br>0.3<br>1.7                      | 16<br>0<br>0                        |   |     |
|                                                      | 4.L.37<br>4.L.38<br>4.L.39<br>4.L.40               | Low cost flats in suburban areas<br>Semi-skilled workers in traditional neighbourhoods<br>Fading owner occupied terraces<br>High occupancy terraces, culturally diverse family areas                           | 183<br>192<br>20<br>0                | 1.2<br>1.2<br>0.1<br>0.0               | 1.4<br>2.6<br>2.9<br>1.0               | 83<br>47<br>4<br>0                  |   |     |
| I.M Striving Families                                | 4.M.42<br>4.M.43                                   | Labouring semi-rural estates<br>Struggling young families in post-war terraces<br>Families in right-to-buy estates<br>Post-war estates, limited means                                                          | 938<br>0<br>0<br>117                 | 6.0<br>0.0<br>0.0<br>0.8               | 1.6<br>1.7<br>2.1<br>2.2               | 377<br>0<br>0<br>34                 |   |     |
| I.N Poorer Pensioners                                | 4.N.46<br>4.N.47                                   | Pensioners in social housing, semis and terraces<br>Elderly people in social rented flats<br>Low income older people in smaller semis<br>Pensioners and singles in social rented flats                         | 206<br>121<br>351<br>161             | 1.3<br>0.8<br>2.3<br>1.0               | 0.8<br>1.1<br>2.3<br>1.8               | 168<br>71<br>99<br>58               |   |     |
| Urban Adversity<br>5.0 Young Hardship                | 5 0 40                                             | Young families in low cost private flats                                                                                                                                                                       | 27                                   | 0.2                                    | 2.1                                    | ۰                                   |   |     |
| 5.P Struggling Estates                               | 5.0.50                                             | Struggling younger people in mixed tenure Young people in small, low cost terraces                                                                                                                             | 195<br>40                            | 0.2<br>1.3<br>0.3                      | 2.1<br>1.7<br>2.3                      | 8<br>72<br>11                       |   |     |
|                                                      | 5.P.53<br>5.P.54<br>5.P.55                         | Poorer families, many children, terraced housing<br>Low income terraces<br>Multi-ethnic, purpose-built estates<br>Deprived and ethnically diverse in flats<br>Low income large families in social rented semis | 22<br>0<br>0<br>0<br>136             | 0.1<br>0.0<br>0.0<br>0.0<br>0.0        | 1.6<br>0.9<br>1.2<br>0.8<br>1.6        | 9<br>0<br>0<br>0<br>53              |   |     |
| 5.Q Difficult Circumstances                          | 5.Q.58                                             | Social rented flats, families and single parents Singles and young families, some receiving benefits Deprived areas and high-rise flats                                                                        | 0<br>40<br>0                         | 0.0<br>0.3<br>0.0                      | 1.5<br>1.8<br>2.0                      | 0<br>14<br>0                        |   |     |
| Not Private Households<br>6.R Not Private Households |                                                    |                                                                                                                                                                                                                |                                      |                                        |                                        |                                     |   |     |
|                                                      | 6.R.61                                             | Active communal population<br>Inactive communal population<br>Business areas without resident population                                                                                                       | 9<br>22<br>0                         | 0.1<br>0.1<br>0                        | 0.1<br>0.3<br>0                        | 99<br>51<br>0                       |   |     |
|                                                      |                                                    | Total households                                                                                                                                                                                               | 15,599                               |                                        |                                        |                                     |   |     |