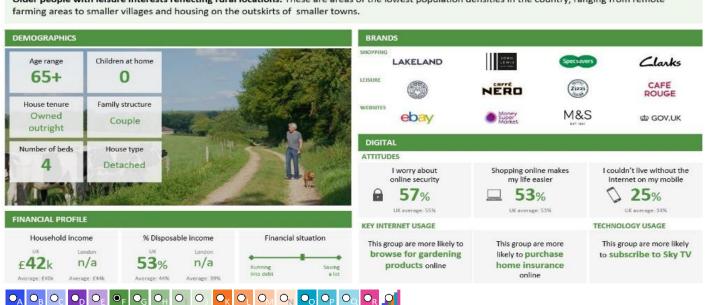

#### Countryside Communities

3.4<sub>M</sub>

Older people with leisure interests reflecting rural locations. These are areas of the lowest population densities in the country, ranging from remote

CATEGORY GROUP TYPE MAP WHAT IS ACORN?