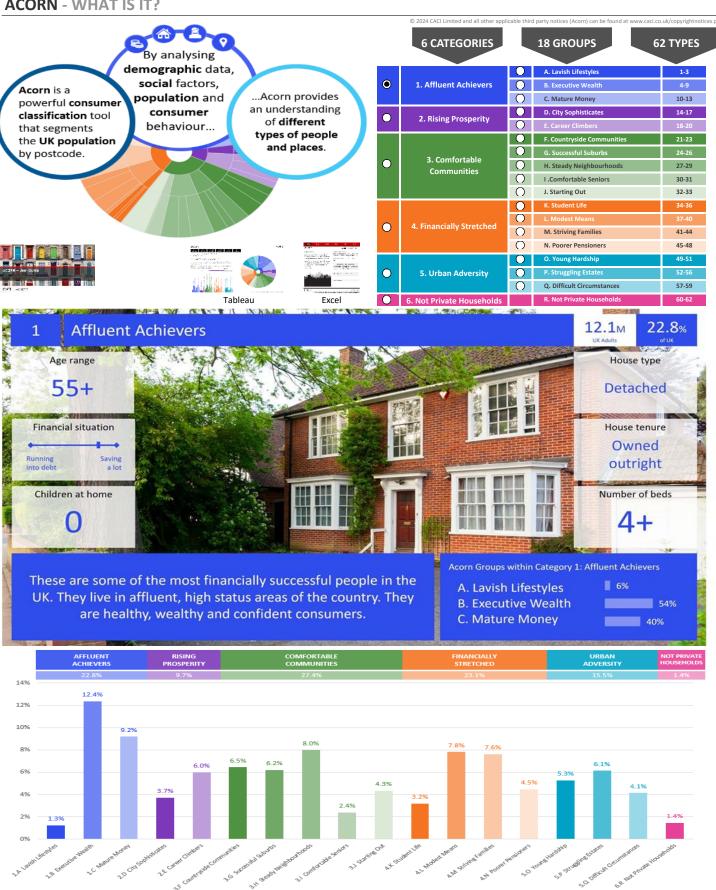

### **ACORN - WHAT IS IT?**

United Kingdom

### **ACORN CATEGORY PROFILE - HOUSEHOLDS**

© 2024 CACI Limited and all other applicable third party notices (Acorn) can be found at www.caci.co.uk/copyrightnotices.pdf

Area: P03965\_Kings Arms, Carnforth, LA6 2AU (1 Mile contour)

Base: Great Britain Year: 2023

| Acorn Category Description |       | escription              | Area Profile | % for Area | % for Base | Index 0 | 100 | 200 |
|----------------------------|-------|-------------------------|--------------|------------|------------|---------|-----|-----|
| 0                          | 1     | Affluent Achievers      | 608          | 58.3       | 22.1       | 264     |     |     |
| 0                          | 2     | Rising Prosperity       | 1            | 0.1        | 10.2       | 1       |     |     |
|                            | 3     | Comfortable Communities | 295          | 28.3       | 26.5       | 107     |     |     |
| $\bigcirc$                 | 4     | Financially Stretched   | 121          | 11.6       | 23.7       | 49      |     |     |
| $\bigcirc$                 | 5     | Urban Adversity         | 11           | 1.1        | 17.2       | 6       |     |     |
|                            | 6     | Not Private Households  | 6            | 0.6        | 0.3        | 167     |     |     |
|                            | Graph | h                       |              |            |            |         |     |     |

### **ACORN GROUP PROFILE - HOUSEHOLDS**

© 2024 CACI Limited and all other applicable third party notices (Acorn) can be found at www.caci.co.uk/copyrightnotices.pdf

Area: P03965\_Kings Arms, Carnforth, LA6 2AU (1 Mile contour)
Base: Great Britain

### D City Sophisticates

1.9м 3

3.7%

Younger individuals enjoying the city lifestyle with lots of opportunities to socialise and spend. These affluent younger people generally rent flats in major towns and cities. Whilst incomes are well above average, their level of disposable income is restricted due to high rents.

## **ACORN TYPE PROFILE - HOUSEHOLDS**

Area: P03965\_Kings Arms, Carnforth, LA6 2AU (1 Mile contour)

© 2024 CACI Limited and all other applicable third party notices (Acorn) can be found at www.caci.co.uk/copyrightnotices.pdf

Base: Great Britain Year: 2023

| orn Type Description                                 |                                                    |                                                                                                                                                                                                                | Area Profile            | % for Area                       | % for Base                             | Index                          | 0 100 |
|------------------------------------------------------|----------------------------------------------------|----------------------------------------------------------------------------------------------------------------------------------------------------------------------------------------------------------------|-------------------------|----------------------------------|----------------------------------------|--------------------------------|-------|
| Affluent Achievers LA Lavish Lifestyles              |                                                    |                                                                                                                                                                                                                |                         |                                  |                                        |                                |       |
| 1.B Executive Wealth                                 | 1.A.1<br>1.A.2<br>1.A.3                            | Exclusive enclaves<br>Metropolitan money<br>Large house luxury                                                                                                                                                 | 0<br>0<br>17            | 0.0<br>0.0<br>1.6                | 0.1<br>0.1<br>0.9                      | 0<br>0<br><b>190</b>           |       |
|                                                      | 1.B.4<br>1.B.5<br>1.B.6<br>1.B.7<br>1.B.8<br>1.B.9 | Asset rich families Wealthy countryside commuters Financially comfortable families Affluent professionals Prosperous suburban families Well-off edge of towners                                                | 0<br>124<br>0<br>0<br>0 | 0.0<br>11.9<br>0.0<br>0.0<br>0.0 | 2.6<br>2.5<br>2.2<br>0.9<br>1.5<br>1.6 | 0<br><b>482</b><br>0<br>0<br>0 |       |
| .C Mature Money                                      | 1.C.12                                             | Better-off villagers<br>Settled suburbia, older people<br>Retired and empty nesters<br>Upmarket downsizers                                                                                                     | 235<br>0<br>34<br>198   | 22.6<br>0.0<br>3.3<br>19.0       | 3.1<br>2.8<br>2.5<br>1.3               | 733<br>0<br>132<br>1,470       | =     |
| Rising Prosperity  D City Sophisticates              | 2 D 14                                             | Townhouse cosmonolitons                                                                                                                                                                                        | 0                       | 0.0                              | 0.7                                    | 0                              |       |
| N. F. Courses Climbars                               | 2.D.15<br>2.D.16                                   | Townhouse cosmopolitans Younger professionals in smaller flats Metropolitan professionals Socialising young renters                                                                                            | 0 0                     | 0.0<br>0.0<br>0.0<br>0.0         | 1.5<br>0.7<br>1.0                      | 0<br>0<br>0                    |       |
| 2.E Career Climbers                                  | 2.E.19                                             | Career driven young families<br>First time buyers in small, modern homes<br>Mixed metropolitan areas                                                                                                           | 1<br>0<br>0             | 0.1<br>0.0<br>0.0                | 2.0<br>3.4<br>1.0                      | 5<br>0<br>0                    |       |
| Comfortable Communities  B.F Countryside Communities | 2 5 21                                             | Farms and cottages                                                                                                                                                                                             | 55                      | 5.3                              | 1.5                                    | 347                            |       |
| .G Successful Suburbs                                | 3.F.22<br>3.F.23                                   | Older couples and families in rural areas                                                                                                                                                                      | 0<br>27                 | 0.0<br>2.6                       | 1.0<br>3.2                             | 0<br>81                        |       |
| .H Steady Neighbourhoods                             |                                                    | Comfortably-off families in modern housing<br>Larger family homes, multi-ethnic areas<br>Semi-professional families, owner occupied neighbourhoods                                                             | 0<br>0<br>185           | 0.0<br>0.0<br>17.8               | 2.7<br>0.8<br>2.4                      | 0<br>0<br><b>732</b>           |       |
|                                                      | 3.H.28                                             | Suburban semis, conventional attitudes<br>Owner occupied terraces, average income<br>Established suburbs, older families                                                                                       | 0<br>0<br>0             | 0.0<br>0.0<br>0.0                | 3.5<br>1.6<br>2.3                      | 0<br>0<br>0                    |       |
| 3.1 Comfortable Seniors                              | 3.I.30<br>3.I.31                                   | Older people, neat and tidy neighbourhoods<br>Elderly singles in purpose-built accommodation                                                                                                                   | 28<br>0                 | 2.7<br>0.0                       | 2.4<br>0.5                             | <b>113</b><br>0                |       |
| 3.J Starting Out                                     | 3.J.32<br>3.J.33                                   | Educated families in terraces, young children Smaller houses and starter homes                                                                                                                                 | 0                       | 0.0<br>0.0                       | 2.2<br>2.4                             | 0                              |       |
| Financially Stretched<br>I.K Student Life            |                                                    |                                                                                                                                                                                                                | _                       |                                  |                                        |                                |       |
| I.L Modest Means                                     | 4.K.35                                             | Student flats and halls of residence<br>Term-time terraces<br>Educated young people in flats and tenements                                                                                                     | 1<br>0<br>0             | 0.1<br>0.0<br>0.0                | 0.3<br>0.2<br>1.9                      | 29<br>0<br>0                   |       |
|                                                      | 4.L.37<br>4.L.38<br>4.L.39<br>4.L.40               | Low cost flats in suburban areas<br>Semi-skilled workers in traditional neighbourhoods<br>Fading owner occupied terraces<br>High occupancy terraces, culturally diverse family areas                           | 0<br>0<br>0<br>0        | 0.0<br>0.0<br>0.0<br>0.0         | 1.4<br>2.6<br>2.9<br>1.0               | 0<br>0<br>0                    |       |
| M Striving Families                                  | 4.M.42<br>4.M.43                                   | Labouring semi-rural estates<br>Struggling young families in post-war terraces<br>Families in right-to-buy estates<br>Post-war estates, limited means                                                          | 55<br>0<br>0<br>0       | 5.3<br>0.0<br>0.0<br>0.0         | 1.6<br>1.6<br>2.0<br>2.2               | 331<br>0<br>0<br>0             |       |
| .N Poorer Pensioners                                 | 4.N.45<br>4.N.46<br>4.N.47                         | Pensioners in social housing, semis and terraces<br>Elderly people in social rented flats<br>Low income older people in smaller semis<br>Pensioners and singles in social rented flats                         | 23<br>17<br>0<br>25     | 2.2<br>1.6<br>0.0<br>2.4         | 0.8<br>1.0<br>2.2<br>1.7               | 280<br>158<br>0<br>141         |       |
| Urban Adversity O Young Hardship                     | F 0 **                                             | Value families is law east of the flat                                                                                                                                                                         | _                       |                                  | 2.2                                    | _                              |       |
| .P Struggling Estates                                | 5.0.50                                             | Young families in low cost private flats Struggling younger people in mixed tenure Young people in small, low cost terraces                                                                                    | 0<br>0<br>0             | 0.0<br>0.0<br>0.0                | 2.2<br>1.8<br>2.3                      | 0<br>0<br>0                    |       |
|                                                      | 5.P.53<br>5.P.54<br>5.P.55                         | Poorer families, many children, terraced housing<br>Low income terraces<br>Multi-ethnic, purpose-built estates<br>Deprived and ethnically diverse in flats<br>Low income large families in social rented semis | 0<br>0<br>0<br>0        | 0.0<br>0.0<br>0.0<br>0.0<br>0.0  | 1.6<br>0.8<br>1.0<br>0.7<br>1.6        | 0<br>0<br>0<br>0               |       |
| .Q Difficult Circumstances                           | 5.Q.58                                             | Social rented flats, families and single parents<br>Singles and young families, some receiving benefits<br>Deprived areas and high-rise flats                                                                  | 0<br>11<br>0            | 0.0<br>1.1<br>0.0                | 1.5<br>1.8<br>2.0                      | 0<br>60<br>0                   |       |
| Not Private Households<br>i.R Not Private Households |                                                    |                                                                                                                                                                                                                |                         |                                  |                                        |                                |       |
|                                                      | 6.R.61                                             | Active communal population<br>Inactive communal population<br>Business areas without resident population                                                                                                       | 4<br>2<br>0             | 0.4<br>0.2<br>0                  | 0.1<br>0.3<br>0                        | <b>646</b><br>67<br>0          |       |
|                                                      |                                                    | Total households                                                                                                                                                                                               | 1,042                   |                                  |                                        |                                |       |