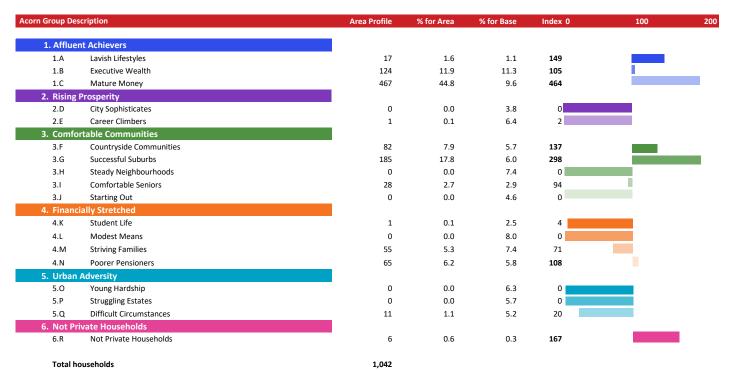

## **ACORN TYPE PROFILE - HOUSEHOLDS**

Area: P03965\_Kings Arms, Carnforth, LA6 2AU (1 Mile contour)

© 2024 CACI Limited and all other applicable third party notices (Acorn) can be found at www.caci.co.uk/copyrightnotices.pdf

Base: Great Britain Year: 2023

| orn Type Description                                 |                                                    |                                                                                                                                                                                                                | Area Profile            | % for Area                       | % for Base                             | Index                          | 0 100 |
|------------------------------------------------------|----------------------------------------------------|----------------------------------------------------------------------------------------------------------------------------------------------------------------------------------------------------------------|-------------------------|----------------------------------|----------------------------------------|--------------------------------|-------|
| Affluent Achievers LA Lavish Lifestyles              |                                                    |                                                                                                                                                                                                                |                         |                                  |                                        |                                |       |
| 1.B Executive Wealth                                 | 1.A.1<br>1.A.2<br>1.A.3                            | Exclusive enclaves<br>Metropolitan money<br>Large house luxury                                                                                                                                                 | 0<br>0<br>17            | 0.0<br>0.0<br>1.6                | 0.1<br>0.1<br>0.9                      | 0<br>0<br><b>190</b>           |       |
|                                                      | 1.B.4<br>1.B.5<br>1.B.6<br>1.B.7<br>1.B.8<br>1.B.9 | Asset rich families Wealthy countryside commuters Financially comfortable families Affluent professionals Prosperous suburban families Well-off edge of towners                                                | 0<br>124<br>0<br>0<br>0 | 0.0<br>11.9<br>0.0<br>0.0<br>0.0 | 2.6<br>2.5<br>2.2<br>0.9<br>1.5<br>1.6 | 0<br><b>482</b><br>0<br>0<br>0 |       |
| .C Mature Money                                      | 1.C.12                                             | Better-off villagers<br>Settled suburbia, older people<br>Retired and empty nesters<br>Upmarket downsizers                                                                                                     | 235<br>0<br>34<br>198   | 22.6<br>0.0<br>3.3<br>19.0       | 3.1<br>2.8<br>2.5<br>1.3               | 733<br>0<br>132<br>1,470       | =     |
| Rising Prosperity  D City Sophisticates              | 2 D 14                                             | Townhouse cosmonolitons                                                                                                                                                                                        | 0                       | 0.0                              | 0.7                                    | 0                              |       |
| N. F. Courses Climbars                               | 2.D.15<br>2.D.16                                   | Townhouse cosmopolitans Younger professionals in smaller flats Metropolitan professionals Socialising young renters                                                                                            | 0 0                     | 0.0<br>0.0<br>0.0<br>0.0         | 1.5<br>0.7<br>1.0                      | 0<br>0<br>0                    |       |
| 2.E Career Climbers                                  | 2.E.19                                             | Career driven young families<br>First time buyers in small, modern homes<br>Mixed metropolitan areas                                                                                                           | 1<br>0<br>0             | 0.1<br>0.0<br>0.0                | 2.0<br>3.4<br>1.0                      | 5<br>0<br>0                    |       |
| Comfortable Communities  B.F Countryside Communities | 2 5 21                                             | Farms and cottages                                                                                                                                                                                             | 55                      | 5.3                              | 1.5                                    | 347                            |       |
| .G Successful Suburbs                                | 3.F.22<br>3.F.23                                   | Older couples and families in rural areas                                                                                                                                                                      | 0<br>27                 | 0.0<br>2.6                       | 1.0<br>3.2                             | 0<br>81                        |       |
| .H Steady Neighbourhoods                             |                                                    | Comfortably-off families in modern housing<br>Larger family homes, multi-ethnic areas<br>Semi-professional families, owner occupied neighbourhoods                                                             | 0<br>0<br>185           | 0.0<br>0.0<br>17.8               | 2.7<br>0.8<br>2.4                      | 0<br>0<br><b>732</b>           |       |
|                                                      | 3.H.28                                             | Suburban semis, conventional attitudes<br>Owner occupied terraces, average income<br>Established suburbs, older families                                                                                       | 0<br>0<br>0             | 0.0<br>0.0<br>0.0                | 3.5<br>1.6<br>2.3                      | 0<br>0<br>0                    |       |
| 3.1 Comfortable Seniors                              | 3.I.30<br>3.I.31                                   | Older people, neat and tidy neighbourhoods<br>Elderly singles in purpose-built accommodation                                                                                                                   | 28<br>0                 | 2.7<br>0.0                       | 2.4<br>0.5                             | <b>113</b><br>0                |       |
| 3.J Starting Out                                     | 3.J.32<br>3.J.33                                   | Educated families in terraces, young children Smaller houses and starter homes                                                                                                                                 | 0                       | 0.0<br>0.0                       | 2.2<br>2.4                             | 0                              |       |
| Financially Stretched<br>I.K Student Life            |                                                    |                                                                                                                                                                                                                | _                       |                                  |                                        |                                |       |
| I.L Modest Means                                     | 4.K.35                                             | Student flats and halls of residence<br>Term-time terraces<br>Educated young people in flats and tenements                                                                                                     | 1<br>0<br>0             | 0.1<br>0.0<br>0.0                | 0.3<br>0.2<br>1.9                      | 29<br>0<br>0                   |       |
|                                                      | 4.L.37<br>4.L.38<br>4.L.39<br>4.L.40               | Low cost flats in suburban areas<br>Semi-skilled workers in traditional neighbourhoods<br>Fading owner occupied terraces<br>High occupancy terraces, culturally diverse family areas                           | 0<br>0<br>0<br>0        | 0.0<br>0.0<br>0.0<br>0.0         | 1.4<br>2.6<br>2.9<br>1.0               | 0<br>0<br>0                    |       |
| M Striving Families                                  | 4.M.42<br>4.M.43                                   | Labouring semi-rural estates<br>Struggling young families in post-war terraces<br>Families in right-to-buy estates<br>Post-war estates, limited means                                                          | 55<br>0<br>0<br>0       | 5.3<br>0.0<br>0.0<br>0.0         | 1.6<br>1.6<br>2.0<br>2.2               | 331<br>0<br>0<br>0             |       |
| .N Poorer Pensioners                                 | 4.N.45<br>4.N.46<br>4.N.47                         | Pensioners in social housing, semis and terraces<br>Elderly people in social rented flats<br>Low income older people in smaller semis<br>Pensioners and singles in social rented flats                         | 23<br>17<br>0<br>25     | 2.2<br>1.6<br>0.0<br>2.4         | 0.8<br>1.0<br>2.2<br>1.7               | 280<br>158<br>0<br>141         |       |
| Urban Adversity O Young Hardship                     | F 0 **                                             | Value families is law east of the flat                                                                                                                                                                         | _                       |                                  | 2.2                                    | _                              |       |
| .P Struggling Estates                                | 5.0.50                                             | Young families in low cost private flats Struggling younger people in mixed tenure Young people in small, low cost terraces                                                                                    | 0<br>0<br>0             | 0.0<br>0.0<br>0.0                | 2.2<br>1.8<br>2.3                      | 0<br>0<br>0                    |       |
|                                                      | 5.P.53<br>5.P.54<br>5.P.55                         | Poorer families, many children, terraced housing<br>Low income terraces<br>Multi-ethnic, purpose-built estates<br>Deprived and ethnically diverse in flats<br>Low income large families in social rented semis | 0<br>0<br>0<br>0        | 0.0<br>0.0<br>0.0<br>0.0<br>0.0  | 1.6<br>0.8<br>1.0<br>0.7<br>1.6        | 0<br>0<br>0<br>0               |       |
| .Q Difficult Circumstances                           | 5.Q.58                                             | Social rented flats, families and single parents<br>Singles and young families, some receiving benefits<br>Deprived areas and high-rise flats                                                                  | 0<br>11<br>0            | 0.0<br>1.1<br>0.0                | 1.5<br>1.8<br>2.0                      | 0<br>60<br>0                   |       |
| Not Private Households<br>i.R Not Private Households |                                                    |                                                                                                                                                                                                                |                         |                                  |                                        |                                |       |
|                                                      | 6.R.61                                             | Active communal population<br>Inactive communal population<br>Business areas without resident population                                                                                                       | 4<br>2<br>0             | 0.4<br>0.2<br>0                  | 0.1<br>0.3<br>0                        | <b>646</b><br>67<br>0          |       |
|                                                      |                                                    | Total households                                                                                                                                                                                               | 1,042                   |                                  |                                        |                                |       |