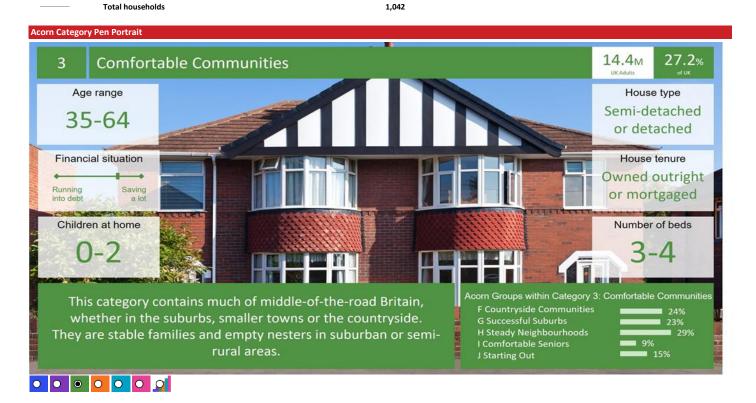

### **ACORN CATEGORY PROFILE - HOUSEHOLDS**

© 2024 CACI Limited and all other applicable third party notices (Acorn) can be found at www.caci.co.uk/copyrightnotices.pdf

Area: P03965\_Kings Arms, Carnforth, LA6 2AU (1 Mile contour)

Base: Great Britain Year: 2023

| Acorn Category Description |       | escription              | Area Profile | % for Area | % for Base | Index 0 | 100 | 200 |
|----------------------------|-------|-------------------------|--------------|------------|------------|---------|-----|-----|
| 0                          | 1     | Affluent Achievers      | 608          | 58.3       | 22.1       | 264     |     |     |
| 0                          | 2     | Rising Prosperity       | 1            | 0.1        | 10.2       | 1       |     |     |
|                            | 3     | Comfortable Communities | 295          | 28.3       | 26.5       | 107     |     |     |
| $\bigcirc$                 | 4     | Financially Stretched   | 121          | 11.6       | 23.7       | 49      |     |     |
| $\bigcirc$                 | 5     | Urban Adversity         | 11           | 1.1        | 17.2       | 6       |     |     |
|                            | 6     | Not Private Households  | 6            | 0.6        | 0.3        | 167     |     |     |
|                            | Graph | h                       |              |            |            |         |     |     |