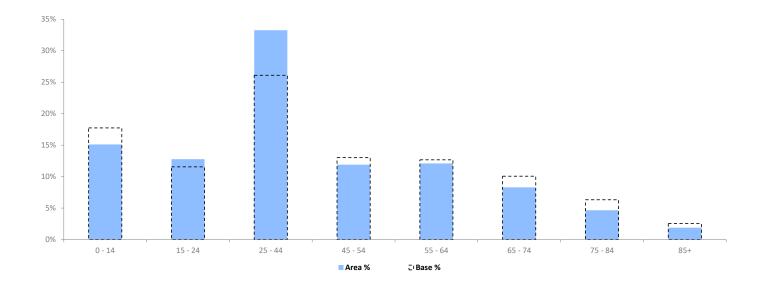

Base: Great Britain

Year: 2021

|                  | Area Profile | Area % | Base % | Index<br>av=100 | 0 | 100 | 200 |
|------------------|--------------|--------|--------|-----------------|---|-----|-----|
| 0 - 14           | 103,388      | 15.1   | 17.7   | 85              |   |     |     |
| 15 - 24          | 87,436       | 12.8   | 11.6   | 111             |   |     |     |
| 25 - 44          | 227,584      | 33.3   | 26.1   | 127             |   |     |     |
| 45 - 54          | 81,358       | 11.9   | 13.0   | 91              |   |     |     |
| 55 - 64          | 82,772       | 12.1   | 12.7   | 96              |   |     |     |
| 65 - 74          | 56,740       | 8.3    | 10.1   | 82              |   |     |     |
| 75 - 84          | 31,857       | 4.7    | 6.3    | 74              |   |     |     |
| 85+              | 12,963       | 1.9    | 2.5    | 75              |   |     |     |
| Total population | 684,098      |        |        |                 |   |     |     |