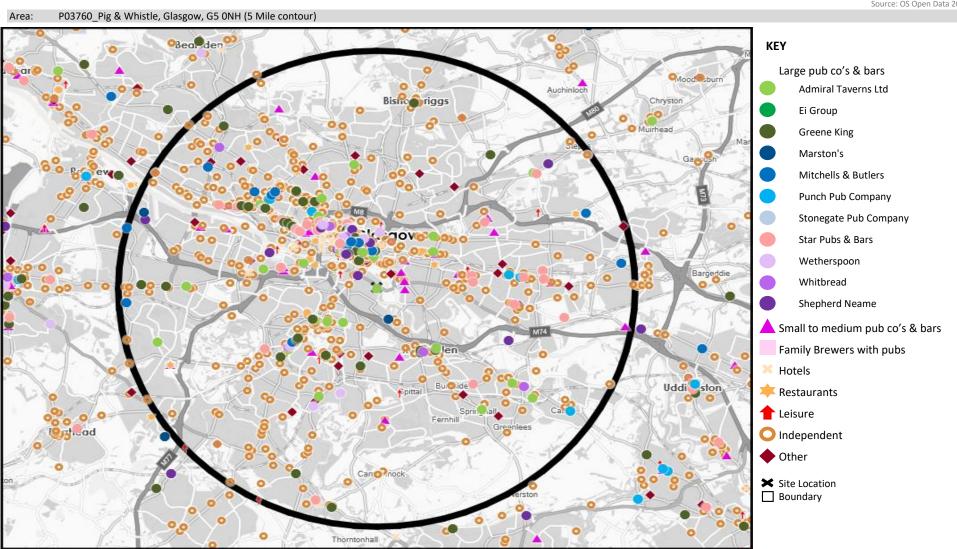

© 2022 CACI Limited and all other applicable third party notices (CGA) can be found at www.caci.co.uk/copyrightnotices.pdf

Area: P03760\_Pig & Whistle, Glasgow, G5 0NH (5 I Base: Great Britain

Year: 2021