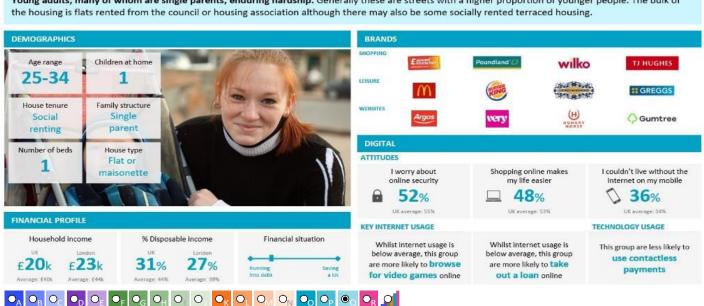

|         |     |  |
| 5.0        | Young Hardship          | 29,154       | 9.1        | 6.1        | 148     |     |  |
| 5.P        | Struggling Estates      | 4,005        | 1.2        | 6.1        | 20      |     |  |
| 5.Q        | Difficult Circumstances | 65,817       | 20.5       | 5.3        | 383     |     |  |
| 6. Not Pr  | ivate Households        |              |            |            |         |     |  |
| 6.R        | Not Private Households  | 850          | 0.3        | 0.3        | 79      |     |  |

#### Acorn Group Pen Portrait

Total households

#### **Difficult Circumstances** Q

2.3<sub>M</sub>

4.3%

Young adults, many of whom are single parents, enduring hardship. Generally these are streets with a higher proportion of younger people. The bulk of

321,531







acorn

CATEGORY GROUP TYPE MAP WHAT IS ACORN?

#### **ACORN TYPE PROFILE - HOUSEHOLDS**

Area: P03760\_Pig & Whistle, Glasgow, G5 0NH (5 Mile contour)

Base: Great Britain

© 2022 CACI Limited and all other applicable third party notices (Acom) can be found at www.caci.co.uk/copyrightnotices.pdf





|