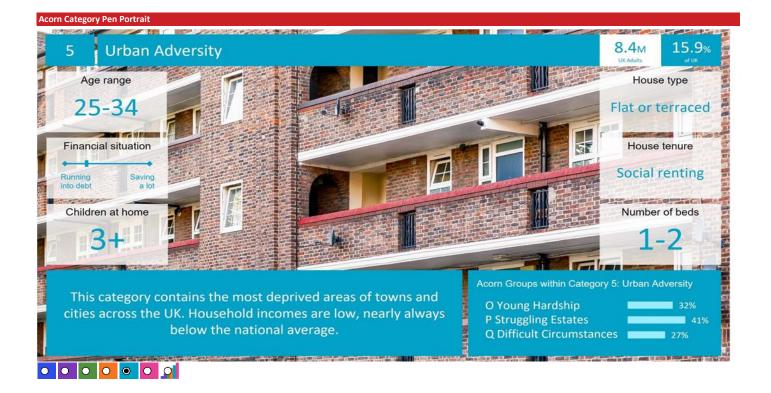

Year: 2023

| Group Description           | Area Profile | % for Area | % for Base | Index 0 | 100 |
|-----------------------------|--------------|------------|------------|---------|-----|
| 1. Affluent Achievers       |              |            |            |         |     |
| 1.A Lavish Lifestyles       | 0            | 0.0        | 1.1        | 0       |     |
| 1.B Executive Wealth        | 22           | 0.1        | 11.3       | 1       |     |
| 1.C Mature Money            | 0            | 0.0        | 9.6        | 0       |     |
| . Rising Prosperity         |              |            |            |         |     |
| 2.D City Sophisticates      | 601          | 2.8        | 3.8        | 75      |     |
| 2.E Career Climbers         | 4,019        | 19.0       | 6.4        | 298     |     |
| . Comfortable Communities   |              |            |            |         |     |
| 3.F Countryside Communities | 0            | 0.0        | 5.7        | 0       |     |
| 3.G Successful Suburbs      | 0            | 0.0        | 6.0        | 0       |     |
| 3.H Steady Neighbourhoods   | 8            | 0.0        | 7.4        | 1       |     |
| 3.I Comfortable Seniors     | 0            | 0.0        | 2.9        | 0       |     |
| 3.J Starting Out            | 291          | 1.4        | 4.6        | 30      |     |
| . Financially Stretched     |              |            |            |         |     |
| 4.K Student Life            | 5,118        | 24.2       | 2.5        | 965     |     |
| 4.L Modest Means            | 64           | 0.3        | 8.0        | 4       |     |
| 4.M Striving Families       | 313          | 1.5        | 7.4        | 20      |     |
| 4.N Poorer Pensioners       | 2,273        | 10.7       | 5.8        | 187     |     |
| . Urban Adversity           |              |            |            |         |     |
| 5.O Young Hardship          | 1,855        | 8.8        | 6.3        | 140     |     |
| 5.P Struggling Estates      | 320          | 1.5        | 5.7        | 27      |     |
| 5.Q Difficult Circumstances | 6,253        | 29.5       | 5.2        | 564     |     |
| . Not Private Households    |              |            |            |         |     |
| 6.R Not Private Households  | 25           | 0.1        | 0.3        | 34      |     |

#### Acorn Group Pen Portrait