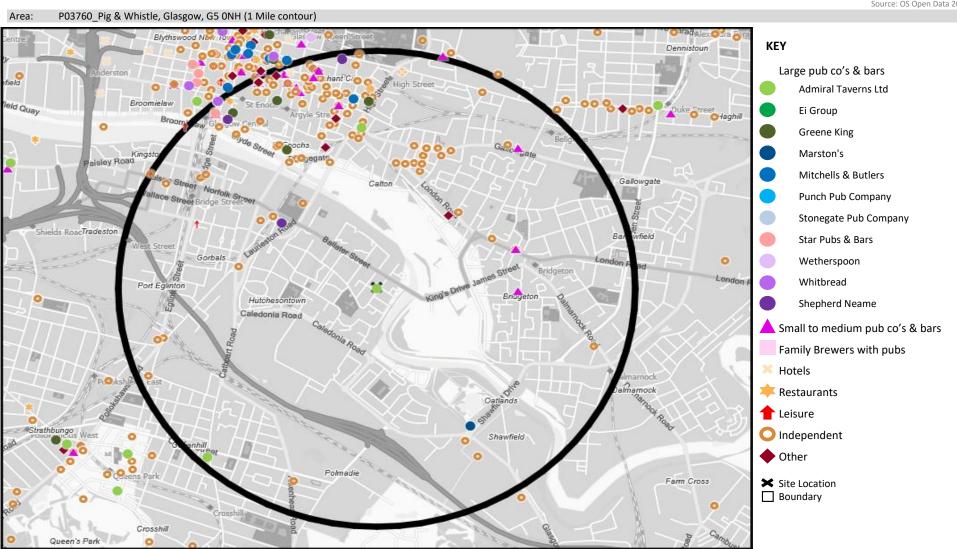

### **MAP OF AREA**

© 2024 CACI Limited and all other applicable third party notices (CGA) can be found at www.caci.co.uk/copyrightnotices.pdf

Source: OS Open Data 2018

| Name                       | Description         | License Type     | Owner Name          | Postcode |
|----------------------------|---------------------|------------------|---------------------|----------|
| Mercure Hotel              | Accor Hotels        | Pubs & Full On   | Accor Hotels        | G 11DQ   |
| Thundercat                 | Independent Free    | Restaurant       | Independent Free    | G 11DT   |
| Cairns Bar                 | Greene King         | Pubs & Full On   | Greene King         | G 11EA   |
| Mediterraneo               | Independent Free    | Pubs & Full On   | Independent Free    | G 11DW   |
| Piper Whisky Bar           | Independent Free    | Pubs & Full On   | Independent Free    | G 11HL   |
| Blackfriars                | Baby Grand Group    | Pubs & Full On   | Baby Grand Group    | G 11LG   |
| Madha                      | Independent Free    | Restaurant       | Independent Free    | G 11LH   |
| Cafe Gandolfi              | Independent Free    | Restaurant       | Independent Free    | G 11NY   |
| City Hall                  | Independent Free    | Pubs & Full On   | Independent Free    | G 11NQ   |
| Strathduie Bar             | Greene King         | Pubs & Full On   | Greene King         | G 11PG   |
| Black Bull                 | Independent Free    | Pubs & Full On   | Independent Free    | G 11PH   |
| Green Gates                | Independent Free    | Restaurant       | Independent Free    | G 11TD   |
| Delmonicas                 | Scotsman Group      | Pubs & Full On   | Scotsman Group      | G 11TX   |
| Steps Bar                  | Independent Free    | Pubs & Full On   | Independent Free    | G 11UP   |
| New Blane Valley Bar       | Independent Free    | Pubs & Full On   | Independent Free    | G 11UP   |
| Axm                        | Independent Free    | Proprietary Club | Independent Free    | G 11UR   |
| Maxis                      | Independent Free    | Pubs & Full On   | Independent Free    | G 13BZ   |
| Mardeo Restaurants         | Independent Free    | Restaurant       | Independent Free    | G 13JN   |
| Imperial Bar               | Admiral Taverns Ltd | Pubs & Full On   | Admiral Taverns Ltd | G 14AZ   |
| Times Square               | Greene King         | Pubs & Full On   | Greene King         | G 14DH   |
| Hootenanny                 | Independent Free    | Pubs & Full On   | Independent Free    | G 14EE   |
| Eight Ball Pool Club       | Independent Free    | Proprietary Club | Independent Free    | G 14HW   |
| Scotia Bar                 | Greene King         | Pubs & Full On   | Greene King         | G 14LW   |
| Classic Grand              | Independent Free    | Proprietary Club | Independent Free    | G 14QD   |
| Macsorleys                 | Star Pubs & Bars    | Pubs & Full On   | Star Pubs & Bars    | G 14QG   |
| Chrystal Bell              | Admiral Taverns Ltd | Pubs & Full On   | Admiral Taverns Ltd | G 15AA   |
| Mackinnons Bar             | Independent Free    | Pubs & Full On   | Independent Free    | G 15AB   |
| Braemar Bar                | Independent Free    | Pubs & Full On   | Independent Free    | G 15BX   |
| Saracens Head              | Independent Free    | Pubs & Full On   | Independent Free    | G 15DX   |
| Westering Winds            | Independent Free    | Pubs & Full On   | Independent Free    | G 15HY   |
| Old Shipbank Inn           | Independent Free    | Pubs & Full On   | Independent Free    | G 15LA   |
| Toll Booth Bar             | Independent Free    | Pubs & Full On   | Independent Free    | G 15NA   |
| Sloans                     | Independent Free    | Pubs & Full On   | Independent Free    | G 28BG   |
| Bar 67                     | Independent Free    | Pubs & Full On   | Independent Free    | G 4 0TP  |
| Van Winkle                 | Independent Free    | Restaurant       | Independent Free    | G 40TR   |
| Barrowland Ballroom        | Independent Free    | Proprietary Club | Independent Free    | G 4 0TT  |
| 226 Gallogate              | Independent Free    | Pubs & Full On   | Independent Free    | G 4 0TS  |
| Hielan Jessie              | Independent Free    | Pubs & Full On   | Independent Free    | G 4 0TX  |
| Ladywell                   | Independent Free    | Pubs & Full On   | Independent Free    | G 40UE   |
| Carlton Bar                | Independent Free    | Pubs & Full On   | Independent Free    | G 40 1AG |
| Scotsman                   | Rosemount Taverns   | Pubs & Full On   | Rosemount Taverns   | G 40 1HD |
| Windsor Bar                | Rosemount Taverns   | Pubs & Full On   | Rosemount Taverns   | G 40 1NE |
| Crimson Star               | Independent Free    | Pubs & Full On   | Independent Free    | G 40 1NE |
| Londoner                   | Independent Free    | Pubs & Full On   | Independent Free    | G 40 1NQ |
| Traders Tavern             | Independent Free    | Pubs & Full On   | Independent Free    | G 40 2SR |
| Squirrel Bar               | Independent Free    | Pubs & Full On   | Independent Free    | G 40 2ST |
| Dalmarnock Inn             | Independent Free    | Pubs & Full On   | Independent Free    | G 40 4LH |
| International Bar          | Independent Free    | Pubs & Full On   | Independent Free    | G 42 0PR |
| Brazen Head                | Independent Free    | Pubs & Full On   | Independent Free    | G 42 7BE |
| Penny Farthing             | Admiral Taverns Ltd | Pubs & Full On   | Admiral Taverns Ltd | G 42 8YG |
| Hutchesontown Bowling Club | Independent Free    | Registered Club  | Independent Free    | G 50AW   |
| Sharkeys                   | Independent Free    | Pubs & Full On   | Independent Free    | G 5 9DT  |
| Pig & Whistle              | Admiral Taverns Ltd | Pubs & Full On   | Admiral Taverns Ltd | G 5 0NH  |

| Name                                   | Description                | License Type     | Owner Name                 | Postcode |
|----------------------------------------|----------------------------|------------------|----------------------------|----------|
| Sholeh                                 | Independent Free           | Restaurant       | Independent Free           | G 5 8EJ  |
| Star Bar                               | Independent Free           | Pubs & Full On   | Independent Free           | G 5 9RN  |
| West Of Scotland Indoor Bowling Club   | Independent Free           | Registered Club  | Independent Free           | G 73 1SZ |
| Babbity Bowster                        | Independent Free           | Pubs & Full On   | Independent Free           | G 11PE   |
| Pavement                               | Independent Free           | Pubs & Full On   | Independent Free           | G 11SH   |
| Bacchus                                | Independent Free           | Pubs & Full On   | Independent Free           | G 11UR   |
| Rab Has                                | Independent Free           | Pubs & Full On   | Independent Free           | G 11UT   |
| Mikaku                                 | Independent Free           | Restaurant       | Independent Free           | G 13EF   |
| Pipeworks                              | Independent Free           | Pubs & Full On   | Independent Free           | G 14HU   |
| Mint & Lime                            | Independent Free           | Pubs & Full On   | Independent Free           | G 14QD   |
| Sub Club                               | Independent Free           | Proprietary Club | Independent Free           | G 14QD   |
| Victoria                               | Independent Free           | Pubs & Full On   | Independent Free           | G 15HZ   |
| Tron Theatre                           | Independent Free           | Pubs & Full On   | Independent Free           | G 15HB   |
| Hoops Bar                              | Independent Free           | Pubs & Full On   | Independent Free           | G 4 0TR  |
| Seven Ways                             | Iona Taverns               | Pubs & Full On   | Scotsman Group             | G 40 1NE |
| Lynch's Bar                            | Independent Free           | Pubs & Full On   | Independent Free           | G 40 1PA |
| Drover                                 | Rosemount Taverns          | Pubs & Full On   | Rosemount Taverns          | G 40 2DX |
| Wee Mans Bar                           | Independent Free           | Pubs & Full On   | Independent Free           | G 40 2DY |
| Lauriston Bar                          | Independent Free           | Pubs & Full On   | Independent Free           | G 5 9HU  |
| Glasgow College Of Nautical Studs Asso | cIndependent Free          | Registered Club  | Independent Free           | G 5 9XB  |
| Singl-End                              | Independent Free           | Restaurant       | Independent Free           | G 11HP   |
| Home                                   | Stonegate Pub Company      | Pubs & Full On   | Stonegate Pub Company      | G 11NY   |
| Osteria Del Tempo Perso                | *Other Small Retail Groups | Restaurant       | *Other Small Retail Groups | G 11HP   |
| ONeills                                | Mitchells & Butlers        | Pubs & Full On   | Mitchells & Butlers        | G 11NY   |
| Nonna Said                             | Independent Free           | Restaurant       | Independent Free           | G 11LD   |
| Premier Inn                            | Whitbread Hotels           | Pubs & Full On   | Whitbread                  | G 11YU   |
| Crystal Palace                         | Wetherspoons GB            | Pubs & Full On   | Wetherspoons GB            | G 14QD   |
| Gandoli Fish                           | Independent Free           | Restaurant       | Independent Free           | G 11NY   |
| Clutha Vaults                          | Independent Free           | Pubs & Full On   | Independent Free           | G 14SP   |
| Corinthian                             | Scotsman Group             | Proprietary Club | Scotsman Group             | G 11DA   |
| Pizza Hut                              | Pizza Hut UK Ltd           | Restaurant       | Pizza Hut UK Ltd           | G 28BU   |
| Ichiban                                | Independent Free           | Restaurant       | Independent Free           | G 13DS   |
| Swadish Modern Indian Cuisine          | Independent Free           | Restaurant       | Independent Free           | G 11HA   |
| Brunswick Hotel                        | Independent Free           | Pubs & Full On   | Independent Free           | G 1 1TF  |
| Mcchuills                              | Baby Grand Group           | Pubs & Full On   | Baby Grand Group           | G 11NL   |
| 13Th Note Cafe                         | Independent Free           | Pubs & Full On   | Independent Free           | G 15QT   |
| Audio                                  | Independent Free           | Proprietary Club | Independent Free           | G 14PP   |
| Citizens Theatre                       | Independent Free           | Pubs & Full On   | Independent Free           | G 5 9DS  |
| Bar 91                                 | Independent Free           | Pubs & Full On   | Independent Free           | G 11NP   |
| Merchant Pride                         | Independent Free           | Pubs & Full On   | Independent Free           | G 11LD   |
| Dakhin                                 | Independent Free           | Restaurant       | Independent Free           | G 11NP   |
| Premier Inn                            | Whitbread Hotels           | Pubs & Full On   | Whitbread                  | G 50TW   |
| Arta                                   | Scotsman Group             | Proprietary Club | Scotsman Group             | G 11NY   |
| Polo Lounge                            | Scotsman Group             | Proprietary Club | Scotsman Group             | G 11UZ   |
| Bowlarama                              | Independent Free           | Proprietary Club | Independent Free           | G 11UL   |
| Bar Soba                               | Camerons                   | Pubs & Full On   | Camerons                   | G 11NY   |
| Italian Kitchen                        | Independent Free           | Restaurant       | Independent Free           | G 11EX   |
| Gate                                   | Independent Free           | Pubs & Full On   | Independent Free           | G 4 0TP  |
| Underground                            | *Other Small Retail Groups | Pubs & Full On   | *Other Small Retail Groups | G 11JQ   |
| Press Bar                              | Independent Free           | Pubs & Full On   | Independent Free           | G 11RU   |
| Metropolitan                           | Independent Free           | Pubs & Full On   | Independent Free           | G 11NP   |
| Committee Room 9                       | Scotsman Group             | Pubs & Full On   | Scotsman Group             | G 11JQ   |
| Mono                                   | *Other Small Retail Groups | Restaurant       | *Other Small Retail Groups | G 15RB   |
|                                        |                            |                  |                            |          |

| Name                   | Description                 | License Type     | Owner Name                  | Postcode |
|------------------------|-----------------------------|------------------|-----------------------------|----------|
| Zizzi                  | Azzurri Group Ltd           | Restaurant       | Azzurri Group Ltd           | G 13JN   |
| Qua                    | Independent Free            | Restaurant       | Independent Free            | G 1 1EX  |
| O2 Academy             | Academy Music Group         | Proprietary Club | Academy Music Group         | G 5 9NT  |
| Jurys Inn              | Jurys Inn Group             | Pubs & Full On   | Jurys Inn Group             | G 14QG   |
| Kool Ba                | Independent Free            | Restaurant       | Independent Free            | G 11NP   |
| Dhabba                 | Independent Free            | Restaurant       | Independent Free            | G 1 1LE  |
| Euro Hostel            | Independent Free            | Pubs & Full On   | Independent Free            | G 14NR   |
| Riding Room            | Scotsman Group              | Proprietary Club | Scotsman Group              | G 1 1TX  |
| October                | Scotsman Group              | Restaurant       | Scotsman Group              | G 13JN   |
| Grosvenor Casino       | Rank                        | Proprietary Club | Rank                        | G 1 1UL  |
| Boteco Do Brasil       | Independent Free            | Restaurant       | Independent Free            | G 15EP   |
| Maggie Mays            | Independent Free            | Pubs & Full On   | Independent Free            | G 15EP   |
| Express By Holiday Inn | Atlas Hotels                | Pubs & Full On   | Atlas Hotels                | G 14LW   |
| Avant Garde            | Independent Free            | Pubs & Full On   | Independent Free            | G 15QT   |
| Beer Cafe              | Independent Free            | Pubs & Full On   | Independent Free            | G 11NP   |
| Mharsanta              | Independent Free            | Restaurant       | Independent Free            | G 11ki   |
| Super Bario            | Independent Free            | Pubs & Full On   | Independent Free            | G 15QZ   |
| Spanish Butcher        | Independent Free            | Restaurant       | Independent Free            | G 11DT   |
| Italian Caffe          | Independent Free            | Restaurant       | Independent Free            | G 11NY   |
| Berits & Brown         | Independent Free            | Pubs & Full On   | Independent Free            | G 1 188  |
| Venue                  | Independent Free            | Registered Club  | Independent Free            | G 1 1XH  |
| Art De Caf             | Independent Free            | Restaurant       | Independent Free            | G 1 1DW  |
| Citation               | Independent Free            | Pubs & Full On   | Independent Free            | G 11HD   |
| Ristorante Amore       | Independent Free            | Restaurant       | Independent Free            | G 110A   |
| Ny American Grill      | Independent Free            | Restaurant       | Independent Free            | G 13JN   |
| Sky Bar & Restuarant   | Independent Free            | Restaurant       | Independent Free            | G 1 1NY  |
| Speakeasy              | Scotsman Group              | Pubs & Full On   | Scotsman Group              | G 1 1JQ  |
| Wild Cabaret & Graces  | Independent Free            | Proprietary Club | Independent Free            | G 11LD   |
| Nandos                 | Nandos Restaurants          | Restaurant       | Nandos Restaurants          | G 14BW   |
| Barca Tapas Bar        | Independent Free            | Restaurant       | Independent Free            | G 13JN   |
| Village Curry House    | Independent Free            | Restaurant       | Independent Free            | G 5 8DZ  |
| Merchant Steakhouse    | Independent Free            | Restaurant       | Independent Free            | G 1 1EX  |
| Sapporo                | Sapporo Teppanyaki          | Restaurant       | Sapporo Teppanyaki          | G 11HA   |
| Trades Hall            | Independent Free            | Pubs & Full On   | Independent Free            | G 11UH   |
| Emirates Arena         | Independent Free            | Proprietary Club | Independent Free            | G 4 0QW  |
| Vinyl Bar              | Independent Free            | Pubs & Full On   | Independent Free            | G 15NB   |
| Katies                 | Independent Free            | Proprietary Club | Independent Free            | G 11HP   |
| Brutti Compadres       | Independent Free            | Pubs & Full On   | Independent Free            | G 1 1TS  |
| Tribeca                | Independent Free            | Restaurant       | Independent Free            | G 11NX   |
| Fraser Suites Glasgow  | Independent Free            | Pubs & Full On   | Independent Free            | G 11LH   |
| Gallery                | Independent Free            | Pubs & Full On   | Independent Free            | G 1 1TF  |
| A'challtainn           | Independent Free            | Pubs & Full On   | Independent Free            | G 40 2SB |
| Travelodge             | Dubai International Capital | Pubs & Full On   | Dubai International Capital | G 13DN   |
| Ibis Styles            | Accor Hotels                | Pubs & Full On   | Accor Hotels                | G 11DT   |
| Saint Luke's           | Independent Free            | Pubs & Full On   | Independent Free            | G 40 2JZ |
| Spiritualist           | Signature Pubs Ltd          | Pubs & Full On   | Signature Pubs Ltd          | G 11DT   |
| Brewdog                | BrewDog plc                 | Pubs & Full On   | BrewDog plc                 | G 1 1SN  |
| Soulsa Cafe            | Independent Free            | Pubs & Full On   | Independent Free            | G 11UH   |
| Paesano Pizza          | Independent Free            | Restaurant       | Independent Free            | G 11DT   |
| Bucks Bar              | *Other Small Retail Groups  | Restaurant       | *Other Small Retail Groups  | G 15EP   |
| Al Sultan              | Independent Free            | Restaurant       | Independent Free            | G 5 9JB  |
| Kavalii                | Independent Free            | Proprietary Club | Independent Free            | G 1 1NX  |
| Eda Turkish Restaurant | Independent Free            | Restaurant       | Independent Free            | G 11NX   |
|                        | erprise to the              |                  |                             |          |

| Name                            | Description            | License Type   | Owner Name             | Postcode |
|---------------------------------|------------------------|----------------|------------------------|----------|
| Nq64                            | NQ64 Arcade Bars Ltd   | Pubs & Full On | NQ64 Arcade Bars Ltd   | G 11LG   |
| Horn Of Africa Restaurant & Bar | Independent Free       | Restaurant     | Independent Free       | G 5 9RP  |
| Jenny Burn                      | Marston's              | Pubs & Full On | Marston's              | G 5 0BJ  |
| Everyman Cinema                 | Everyman Media Group   | Pubs & Full On | Everyman Media Group   | G 13JN   |
| Moxy                            | Marriott International | Pubs & Full On | Marriott International | G 40QW   |
| Marble Global Buffet            | Independent Free       | Restaurant     | Independent Free       | G 13DS   |
| Gin71                           | Independent Free       | Restaurant     | Independent Free       | G 11TN   |
| Bar Vini                        | Independent Free       | Restaurant     | Independent Free       | G 42 7AA |
| Connollys Irish Bar             | Independent Free       | Pubs & Full On | Independent Free       | G 11NX   |
| Vue                             | Omers Private Equity   | Pubs & Full On | Omers Private Equity   | G 14BW   |
| Bar And Block                   | Whitbread              | Pubs & Full On | Whitbread              | G 14AZ   |
| West On The Green               | West Beer              | Pubs & Full On | West Beer              | G 40 1AW |
| Sportsterz                      | Independent Free       | Pubs & Full On | Independent Free       | G 11UL   |
| Butterfly Lounge                | Independent Free       | Pubs & Full On | Independent Free       | G 11TY   |
| Boom Battle Bar                 | BBB UK Trading Ltd     | Pubs & Full On | BBB UK Trading Ltd     | G 14BW   |
| Clayton Hotel                   | Dalata UK Ltd          | Pubs & Full On | Dalata UK Ltd          | G 14AR   |
| Virgin Hotel Glasgow            | Independent Free       | Pubs & Full On | Independent Free       | G 14JH   |
| Level X                         | Independent Free       | Pubs & Full On | Independent Free       | G 14BW   |