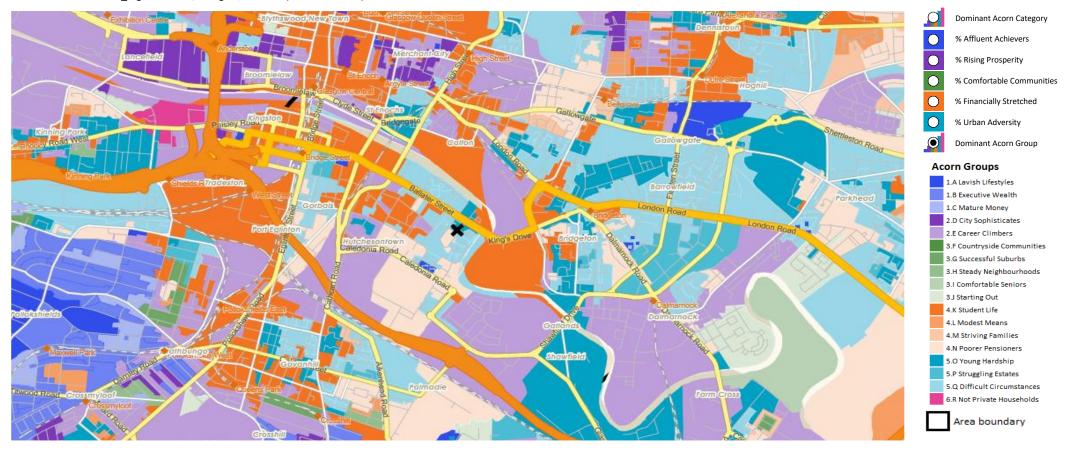

| 8<br>40<br>0                     |                |
|                                                         | Total households                                                                                                                                                                                                                      | 21,162                     |                                        |                                        |                                  |                |





### **DOMINANT ACORN GROUP - HOUSEHOLDS**

 $@ \ 2024 \ CACI \ Limited \ and \ all \ other \ applicable \ third \ party \ notices \ (Acorn) \ can \ be \ found \ at \ www.caci.co.uk/copyright notices.pdf$ 

Area: P03760\_Pig & Whistle, Glasgow, G5 0NH (1 Mile contour)









#### **ACORN - WHAT IS IT?**





### **MAP OF AREA**

© 2024 CACI Limited and all other applicable third party notices can be found at www.caci.co.uk/copyrightnotices.pdf

Source: OS Open Data 2018

Area: P03760\_Pig & Whistle, Glasgow, G5 0NH (1 Mile contour) Caledonia Road