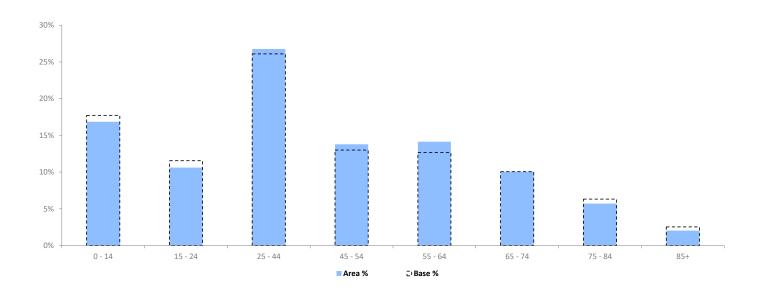

|                  | Area Profile | Area % | Base % | Index<br>av=100 | 0 100 | 200 |
|------------------|--------------|--------|--------|-----------------|-------|-----|
| 0 - 14           | 64,614       | 16.9   | 17.7   | 95              |       |     |
| 15 - 24          | 40,716       | 10.6   | 11.6   | 92              |       |     |
| 25 - 44          | 102,614      | 26.8   | 26.1   | 103             |       |     |
| 45 - 54          | 52,847       | 13.8   | 13.0   | 106             |       |     |
| 55 - 64          | 54,203       | 14.1   | 12.7   | 112             |       |     |
| 65 - 74          | 38,569       | 10.1   | 10.1   | 100             |       |     |
| 75 - 84          | 21,923       | 5.7    | 6.3    | 90              |       |     |
| 85+              | 7,816        | 2.0    | 2.5    | 80              |       |     |
| Total population | 383,302      |        |        |                 |       |     |