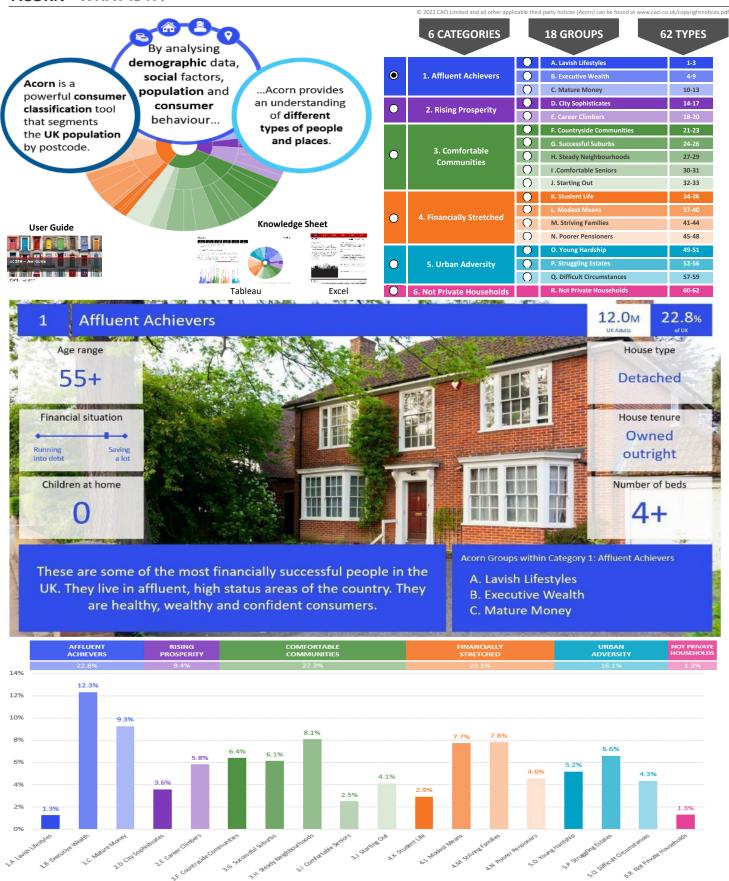

### acorn

© 2022 CACI Limited and all other applicable third party notices (Acorn) can be found at www.caci.co.uk/copyrightnotices.pd

| CATEGORY | GROUP | ТҮРЕ | МАР | WHAT IS ACORN? |
|----------|-------|------|-----|----------------|
|          |       |      |     |                |

#### **ACORN CATEGORY PROFILE - HOUSEHOLDS**

| Area: | P03600_Cra | fty Fox, G | ilasgow, G71 | 7LU (5 Mile | e contour) |
|-------|------------|------------|--------------|-------------|------------|

Base: Great Britain

Year: 2021

| Acorn Cat | egory D | Description             | Area Profile | % for Area | % for Base | Index 0 | 100 | 200 |
|-----------|---------|-------------------------|--------------|------------|------------|---------|-----|-----|
| 0         | 1       | Affluent Achievers      | 26,662       | 15.2       | 22.0       | 69      |     |     |
| $\odot$   | 2       | Rising Prosperity       | 8,261        | 4.7        | 10.1       | 46      |     |     |
| Ô         | 3       | Comfortable Communities | 26,073       | 14.9       | 26.2       | 57      |     |     |
| 0         | 4       | Financially Stretched   | 66,064       | 37.7       | 23.7       | 159     |     |     |
| Õ         | 5       | Urban Adversity         | 47,687       | 27.2       | 17.6       | 155     |     |     |
| 0         | 6       | Not Private Households  | 511          | 0.3        | 0.3        | 87      |     |     |
| O         | Grapi   | h                       |              |            |            |         |     |     |

175,258

Total households

Acorn Category Pen Portrait

### acorn

© 2022 CACI Limited and all other applicable third party notices (Acorn) can be found at www.caci.co.uk/copyrightnotices.pdf

2.3м

4.3%

| CATEGORY | GROUP | Түре | МАР | WHAT IS ACORN? |
|----------|-------|------|-----|----------------|
|          |       |      |     |                |

#### **ACORN GROUP PROFILE - HOUSEHOLDS**

- Area: P03600\_Crafty Fox, Glasgow, G71 7LU (5 Mile contour)
- Base: Great Britain
- Year: 2021

| Group Desc  | ription                 | Area Profile | % for Area | % for Base | Index 0 | 100 |
|-------------|-------------------------|--------------|------------|------------|---------|-----|
| 1. Affluent | : Achievers             |              |            |            |         |     |
| 1.A         | Lavish Lifestyles       | 644          | 0.4        | 1.1        | 33      |     |
| 1.B         | Executive Wealth        | 16,908       | 9.6        | 11.2       | 86      |     |
| 1.C         | Mature Money            | 9,110        | 5.2        | 9.6        | 54      |     |
| 2. Rising P | rosperity               |              |            |            |         |     |
| 2.D         | City Sophisticates      | 0            | 0.0        | 4.0        | 0       |     |
| 2.E         | Career Climbers         | 8,261        | 4.7        | 6.2        | 76      |     |
| 3. Comfor   | able Communities        |              |            |            |         |     |
| 3.F         | Countryside Communities | 707          | 0.4        | 5.7        | 7       |     |
| 3.G         | Successful Suburbs      | 4,267        | 2.4        | 5.9        | 41      |     |
| 3.H         | Steady Neighbourhoods   | 10,425       | 5.9        | 7.4        | 81      |     |
| 3.1         | Comfortable Seniors     | 3,742        | 2.1        | 2.9        | 74      |     |
| 3.J         | Starting Out            | 6,932        | 4.0        | 4.3        | 91      |     |
| 4. Financia | lly Stretched           |              |            |            |         |     |
| 4.K         | Student Life            | 304          | 0.2        | 2.4        | 7       |     |
| 4.L         | Modest Means            | 16,984       | 9.7        | 7.9        | 122     |     |
| 4.M         | Striving Families       | 24,057       | 13.7       | 7.5        | 182     |     |
| 4.N         | Poorer Pensioners       | 24,719       | 14.1       | 5.9        | 239     |     |
| 5. Urban A  | dversity                |              |            |            |         |     |
| 5.0         | Young Hardship          | 17,558       | 10.0       | 6.1        | 163     |     |
| 5.P         | Struggling Estates      | 4,344        | 2.5        | 6.1        | 41      |     |
| 5.Q         | Difficult Circumstances | 25,785       | 14.7       | 5.3        | 275     |     |
| 6. Not Priv | ate Households          |              |            |            |         |     |
| 6.R         | Not Private Households  | 511          | 0.3        | 0.3        | 87      |     |