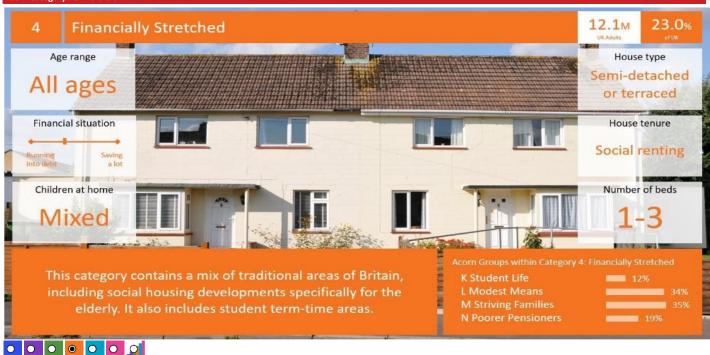

#### **ACORN CATEGORY PROFILE - HOUSEHOLDS**

| Area: | P03600_Cra | fty Fox, G | ilasgow, G71 | 7LU (5 Mile | e contour) |
|-------|------------|------------|--------------|-------------|------------|

Base: Great Britain

175,258

Total households

Acorn Category Pen Portrait