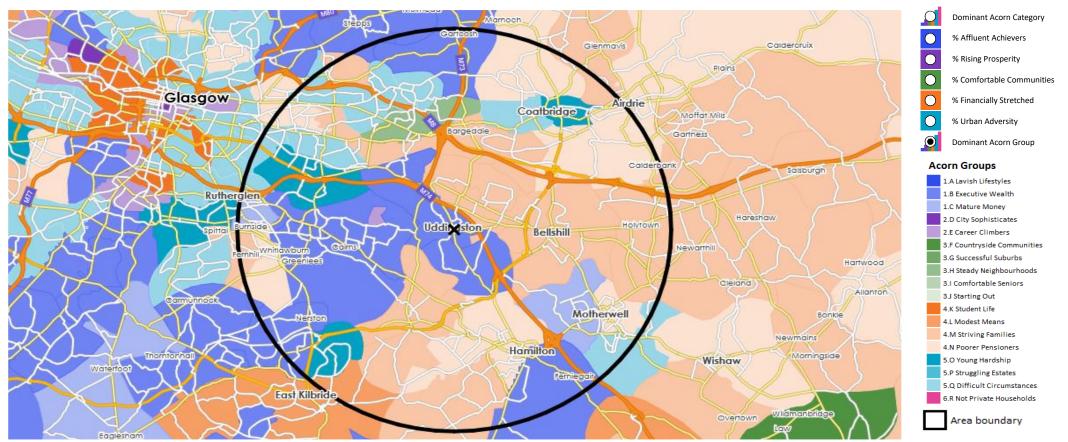

### acorn

© 2022 CACI Limited and all other applicable third party notices (Acorn) can be found at www.caci.co.uk/copyrightnotices.pdf

2.3м

4.3%

| CATEGORY | GROUP | Түре | МАР | WHAT IS ACORN? |
|----------|-------|------|-----|----------------|
|          |       |      |     |                |

#### **ACORN GROUP PROFILE - HOUSEHOLDS**

- Area: P03600\_Crafty Fox, Glasgow, G71 7LU (5 Mile contour)
- Base: Great Britain
- Year: 2021

| Group Desc  | ription                 | Area Profile | % for Area | % for Base | Index 0 | 100 |
|-------------|-------------------------|--------------|------------|------------|---------|-----|
| 1. Affluent | : Achievers             |              |            |            |         |     |
| 1.A         | Lavish Lifestyles       | 644          | 0.4        | 1.1        | 33      |     |
| 1.B         | Executive Wealth        | 16,908       | 9.6        | 11.2       | 86      |     |
| 1.C         | Mature Money            | 9,110        | 5.2        | 9.6        | 54      |     |
| 2. Rising P | rosperity               |              |            |            |         |     |
| 2.D         | City Sophisticates      | 0            | 0.0        | 4.0        | 0       |     |
| 2.E         | Career Climbers         | 8,261        | 4.7        | 6.2        | 76      |     |
| 3. Comfor   | able Communities        |              |            |            |         |     |
| 3.F         | Countryside Communities | 707          | 0.4        | 5.7        | 7       |     |
| 3.G         | Successful Suburbs      | 4,267        | 2.4        | 5.9        | 41      |     |
| 3.H         | Steady Neighbourhoods   | 10,425       | 5.9        | 7.4        | 81      |     |
| 3.1         | Comfortable Seniors     | 3,742        | 2.1        | 2.9        | 74      |     |
| 3.J         | Starting Out            | 6,932        | 4.0        | 4.3        | 91      |     |
| 4. Financia | lly Stretched           |              |            |            |         |     |
| 4.K         | Student Life            | 304          | 0.2        | 2.4        | 7       |     |
| 4.L         | Modest Means            | 16,984       | 9.7        | 7.9        | 122     |     |
| 4.M         | Striving Families       | 24,057       | 13.7       | 7.5        | 182     |     |
| 4.N         | Poorer Pensioners       | 24,719       | 14.1       | 5.9        | 239     |     |
| 5. Urban A  | dversity                |              |            |            |         |     |
| 5.0         | Young Hardship          | 17,558       | 10.0       | 6.1        | 163     |     |
| 5.P         | Struggling Estates      | 4,344        | 2.5        | 6.1        | 41      |     |
| 5.Q         | Difficult Circumstances | 25,785       | 14.7       | 5.3        | 275     |     |
| 6. Not Priv | ate Households          |              |            |            |         |     |
| 6.R         | Not Private Households  | 511          | 0.3        | 0.3        | 87      |     |