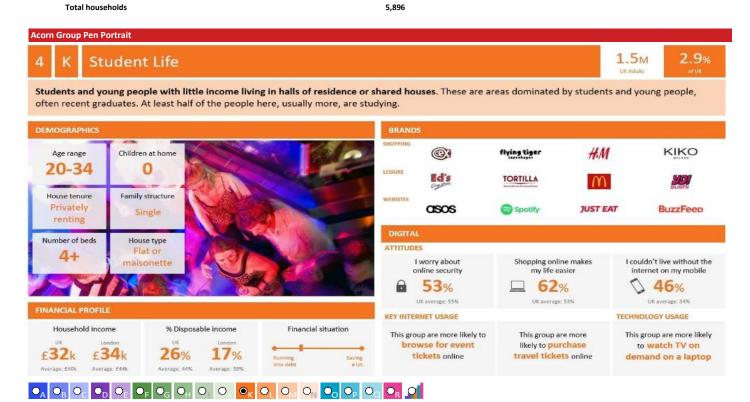

#### **ACORN GROUP PROFILE - HOUSEHOLDS**

© 2022 CACI Limited and all other applicable third party notices (Acorn) can be found at www.caci.co.uk/copyrightnotices.pdf

Area: P03538\_Bear, Bedford, MK40 1NN (0.50 Mile contour)

Base: Great Britain

Year: 2021

| Group De  | scription               | Area Profile | % for Area | % for Base | Index 0 | 100 |  |
|-----------|-------------------------|--------------|------------|------------|---------|-----|--|
| 1. Afflue | nt Achievers            |              |            |            |         |     |  |
| 1.A       | Lavish Lifestyles       | 0            | 0.0        | 1.1        | 0       |     |  |
| 1.B       | Executive Wealth        | 289          | 4.9        | 11.2       | 44      |     |  |
| 1.C       | Mature Money            | 174          | 3.0        | 9.6        | 31      |     |  |
| 2. Rising | Prosperity              |              |            |            |         |     |  |
| 2.D       | City Sophisticates      | 22           | 0.4        | 4.0        | 9       |     |  |
| 2.E       | Career Climbers         | 785          | 13.3       | 6.2        | 215     |     |  |
| 3. Comfo  | ortable Communities     |              |            |            |         |     |  |
| 3.F       | Countryside Communities | 0            | 0.0        | 5.7        | 0       |     |  |
| 3.G       | Successful Suburbs      | 98           | 1.7        | 5.9        | 28      |     |  |
| 3.H       | Steady Neighbourhoods   | 0            | 0.0        | 7.4        | 0       |     |  |
| 3.1       | Comfortable Seniors     | 105          | 1.8        | 2.9        | 61      |     |  |
| 3.J       | Starting Out            | 561          | 9.5        | 4.3        | 219     |     |  |
| 4. Financ | ially Stretched         |              |            |            |         |     |  |
| 4.K       | Student Life            | 1,155        | 19.6       | 2.4        | 830     |     |  |
| 4.L       | Modest Means            | 139          | 2.4        | 7.9        | 30      |     |  |
| 4.M       | Striving Families       | 7            | 0.1        | 7.5        | 2       |     |  |
| 4.N       | Poorer Pensioners       | 384          | 6.5        | 5.9        | 110     |     |  |
| 5. Urban  | Adversity               |              |            |            |         |     |  |
| 5.0       | Young Hardship          | 1,144        | 19.4       | 6.1        | 316     |     |  |
| 5.P       | Struggling Estates      | 12           | 0.2        | 6.1        | 3       |     |  |
| 5.Q       | Difficult Circumstances | 903          | 15.3       | 5.3        | 286     |     |  |
| 6. Not Pr | ivate Households        |              |            |            |         |     |  |
| 6.R       | Not Private Households  | 118          | 2.0        | 0.3        | 600     |     |  |
|           |                         |              |            |            |         |     |  |
|           | b-ld-                   | F 00C        |            |            |         |     |  |

#### **ACORN TYPE PROFILE - HOUSEHOLDS**

Area: P03538\_Bear, Bedford, MK40 1NN (0.50 Mile contour)

Base: Great Britain

Year: 2021

| 'ear: 2021                                        |                                            |                                                                                                                                                                                                            |                               |                                        |                                        |                                      | Pofile %  |
|---------------------------------------------------|--------------------------------------------|------------------------------------------------------------------------------------------------------------------------------------------------------------------------------------------------------------|-------------------------------|----------------------------------------|----------------------------------------|--------------------------------------|-----------|
| Acorn Type Description                            |                                            |                                                                                                                                                                                                            | Area Profile                  | % for Area                             | % for Base                             | Index                                | 0 100 200 |
| . Affluent Achievers 1.A Lavish Lifestyles        |                                            |                                                                                                                                                                                                            | ı                             |                                        |                                        |                                      |           |
| ·                                                 | 1.A.2 N                                    | xclusive enclaves<br>Metropolitan money<br>arge house luxury                                                                                                                                               | 0<br>0<br>0                   | 0.0<br>0.0<br>0.0                      | 0.1<br>0.2<br>0.9                      | 0<br>0<br>0                          |           |
| 1.B Executive Wealth                              | 1.B.5 W<br>1.B.6 Fi<br>1.B.7 A<br>1.B.8 Pi | sset rich families<br>Vealthy countryside commuters<br>inancially comfortable families<br>ffluent professionals<br>rosperous suburban families<br>Vell-off edge of towners                                 | 0<br>0<br>0<br>238<br>51<br>0 | 0.0<br>0.0<br>0.0<br>4.0<br>0.9<br>0.0 | 2.6<br>2.4<br>2.2<br>0.9<br>1.5<br>1.6 | 0<br>0<br>0<br><b>475</b><br>56<br>0 | =         |
| 1.C Mature Money                                  | 1.C.11 Se<br>1.C.12 Re                     | etter-off villagers<br>ettled suburbia, older people<br>etired and empty nesters<br>pmarket downsizers                                                                                                     | 0<br>36<br>6<br>132           | 0.0<br>0.6<br>0.1<br>2.2               | 3.0<br>2.9<br>2.5<br>1.3               | 0<br>21<br>4<br><b>172</b>           | =_        |
| 2.D City Sophisticates                            | 0.D.44. T                                  |                                                                                                                                                                                                            |                               |                                        | 0.7                                    |                                      |           |
|                                                   | 2.D.15 Yo<br>2.D.16 N                      | ownhouse cosmopolitans<br>ounger professionals in smaller flats<br>Netropolitan professionals<br>ocialising young renters                                                                                  | 0<br>0<br>0<br>22             | 0.0<br>0.0<br>0.0<br>0.4               | 0.7<br>1.5<br>0.8<br>1.0               | 0<br>0<br>0<br>37                    |           |
| 2.E Career Climbers                               | 2.E.19 Fi                                  | areer driven young families<br>irst time buyers in small, modern homes<br>fixed metropolitan areas                                                                                                         | 0<br>748<br>37                | 0.0<br>12.7<br>0.6                     | 1.9<br>3.3<br>1.0                      | 0<br><b>387</b><br>62                |           |
| 3.F Countryside Communities                       | 3.F.22 O                                   | arms and cottages<br>Ider couples and families in rural areas                                                                                                                                              | 0                             | 0.0                                    | 1.5<br>1.1                             | 0                                    |           |
| 3.G Successful Suburbs                            | 3.G.24 Co                                  | Iwner occupiers in small towns and villages<br>omfortably-off families in modern housing<br>arger family homes, multi-ethnic areas<br>emi-professional families, owner occupied neighbourhoods             | 0<br>98<br>0                  | 0.0<br>0.0<br>1.7<br>0.0               | 3.2<br>2.6<br>0.8<br>2.4               | 0<br>0<br><b>203</b><br>0            | =-        |
| 3.H Steady Neighbourhoods                         | 3.H.27 Si<br>3.H.28 O                      | uburban semis, conventional attitudes<br>wher occupied terraces, average income<br>stablished suburbs, older families                                                                                      | 0 0                           | 0.0<br>0.0<br>0.0                      | 3.4<br>1.6<br>2.3                      | 0 0                                  |           |
| 3.1 Comfortable Seniors                           | 3.I.30 O                                   | lder people, neat and tidy neighbourhoods<br>lderly singles in purpose-built accommodation                                                                                                                 | 0<br>105                      | 0.0<br>1.8                             | 2.4<br>0.5                             | 0<br><b>363</b>                      |           |
| 3.J Starting Out                                  |                                            | ducated families in terraces, young children<br>maller houses and starter homes                                                                                                                            | 542<br>19                     | 9.2<br>0.3                             | 2.1<br>2.3                             | <b>439</b><br>14                     |           |
| Financially Stretched 4.K Student Life            |                                            |                                                                                                                                                                                                            |                               |                                        |                                        |                                      |           |
| 4.L Modest Means                                  | 4.K.35 Te                                  | tudent flats and halls of residence<br>erm-time terraces<br>ducated young people in flats and tenements                                                                                                    | 0<br>0<br>1,155               | 0.0<br>0.0<br>19.6                     | 0.4<br>0.3<br>1.7                      | 0<br>0<br><b>1,128</b>               |           |
|                                                   | 4.L.38 Se<br>4.L.39 Fa                     | ow cost flats in suburban areas<br>emi-skilled workers in traditional neighbourhoods<br>ading owner occupied terraces<br>igh occupancy terraces, culturally diverse family areas                           | 49<br>0<br>0<br>90            | 0.8<br>0.0<br>0.0<br>1.5               | 1.4<br>2.6<br>2.9<br>1.0               | 59<br>0<br>0<br><b>153</b>           | =         |
| 4.M Striving Families                             | 4.M.42 St<br>4.M.43 Fa                     | abouring semi-rural estates<br>truggling young families in post-war terraces<br>amilies in right-to-buy estates<br>ost-war estates, limited means                                                          | 0<br>0<br>0<br>7              | 0.0<br>0.0<br>0.0<br>0.1               | 1.6<br>1.7<br>2.1<br>2.2               | 0<br>0<br>0<br>5                     |           |
| 4.N Poorer Pensioners                             | 4.N.46 El<br>4.N.47 Lo                     | ensioners in social housing, semis and terraces<br>Iderly people in social rented flats<br>ow income older people in smaller semis<br>ensioners and singles in social rented flats                         | 29<br>350<br>0<br>5           | 0.5<br>5.9<br>0.0<br>0.1               | 0.8<br>1.1<br>2.3<br>1.8               | 63<br><b>547</b><br>0<br>5           |           |
| Urban Adversity 5.0 Young Hardship                | 5 0 40 V                                   |                                                                                                                                                                                                            | 2.5                           |                                        |                                        |                                      |           |
| 5.P Struggling Estates                            | 5.O.50 St                                  | oung families in low cost private flats<br>truggling younger people in mixed tenure<br>oung people in small, low cost terraces                                                                             | 845<br>278<br>21              | 14.3<br>4.7<br>0.4                     | 2.1<br>1.7<br>2.3                      | <b>668</b><br><b>270</b><br>16       |           |
|                                                   | 5.P.53 Lo<br>5.P.54 M<br>5.P.55 D          | oorer families, many children, terraced housing<br>ow income terraces<br>fulti-ethnic, purpose-built estates<br>eprived and ethnically diverse in flats<br>ow income large families in social rented semis | 0<br>7<br>0<br>0<br>5         | 0.0<br>0.1<br>0.0<br>0.0<br>0.1        | 1.6<br>0.9<br>1.2<br>0.8<br>1.6        | 0<br>14<br>0<br>0<br>5               |           |
| 5.Q Difficult Circumstances                       | 5.Q.58 Si                                  | ocial rented flats, families and single parents<br>ingles and young families, some receiving benefits<br>eprived areas and high-rise flats                                                                 | 107<br>68<br>728              | 1.8<br>1.2<br>12.3                     | 1.5<br>1.8<br>2.0                      | 119<br>64<br>607                     |           |
| Not Private Households 6.R Not Private Households | 6.R.61 In                                  | ctive communal population<br>nactive communal population                                                                                                                                                   | 0<br>118                      | 0.0<br>2.0                             | 0.1<br>0.3                             | 0<br><b>727</b>                      |           |
|                                                   |                                            | usiness areas without resident population                                                                                                                                                                  | 0                             | 0                                      | 0                                      | 0                                    |           |
|                                                   | Te                                         | otal households                                                                                                                                                                                            | 5,896                         |                                        |                                        |                                      |           |