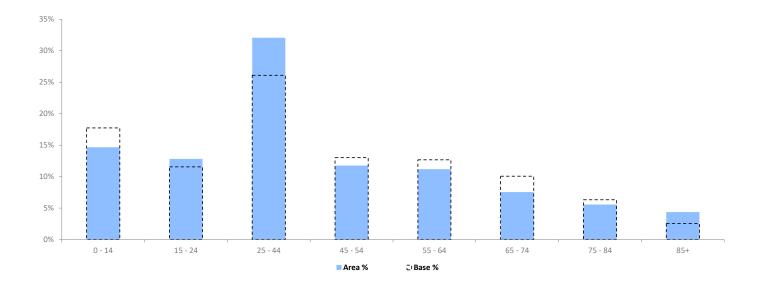

Base: Great Britain

Year: 2021

|                  |              |        |        | Landani         |   |     |     |
|------------------|--------------|--------|--------|-----------------|---|-----|-----|
|                  | Area Profile | Area % | Base % | Index<br>av=100 | 0 | 100 | 200 |
|                  |              |        |        |                 |   |     |     |
| 0 - 14           | 1,866        | 14.7   | 17.7   | 83              |   |     |     |
| 15 - 24          | 1,631        | 12.8   | 11.6   | 111             |   |     |     |
| 25 - 44          | 4,081        | 32.1   | 26.1   | 123             |   |     |     |
| 45 - 54          | 1,497        | 11.8   | 13.0   | 90              |   |     |     |
| 55 - 64          | 1,425        | 11.2   | 12.7   | 88              |   |     |     |
| 65 - 74          | 960          | 7.5    | 10.1   | 75              |   |     |     |
| 75 - 84          | 710          | 5.6    | 6.3    | 88              |   |     |     |
| 85+              | 557          | 4.4    | 2.5    | 172             |   |     |     |
| Total population | 12,727       |        |        |                 |   |     |     |