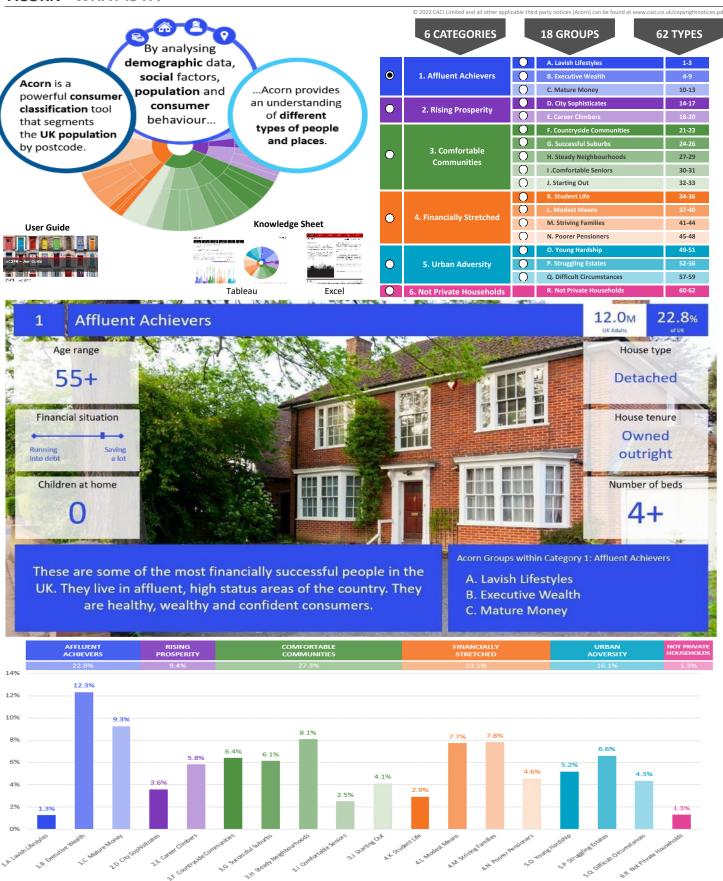

.50 Mile contour) Area: Dominant Acorn Category 0 % Affluent Achievers 0 Barnstaple Road % Rising Prosperity % Comfortable Communities 0 % Financially Stretched 0 Lan % Urban Adversity 0 Dominant Acorn Group **Acorn Groups** Irwin Road 1.A Lavish Lifestyles 1.B Executive Wealth 1.C Mature Money 2.D City Sophisticates 2.E Career Climbers Rothsay Flace 3.F Countryside Communities 3.G Successful Suburbs Bedford Castle Road 3.H Steady Neighbourhoods 3.I Comfortable Seniors Waterloo Road 3.J Starting Out 4.K Student Life The Embankment 4.L Modest Means 4.M Striving Families 4.N Poorer Pensioners 5.0 Young Hardship 5.P Struggling Estates 5.Q Difficult Circumstances 6.R Not Private Households Longholme Way Area boundary







CATEGORY GROUP TYPE MAP WHAT IS ACORN?

#### **ACORN - WHAT IS IT?**



United Kingdom