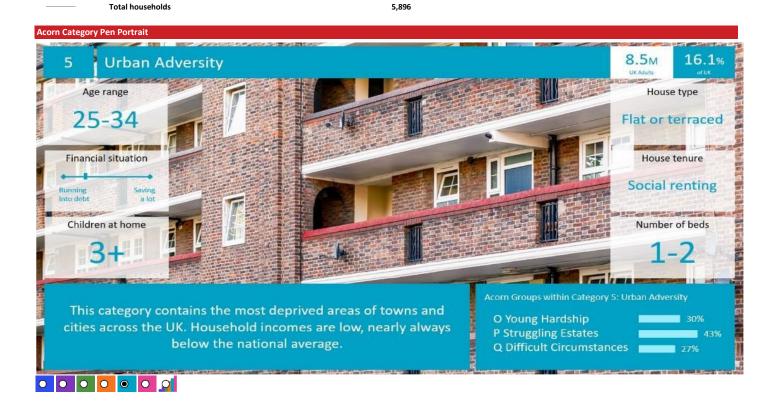

#### **ACORN CATEGORY PROFILE - HOUSEHOLDS**

P03538\_Bear, Bedford, MK40 1NN (0.50 Mile contour) Area: Great Britain

Base: 2021 Year:

| Acorn Cat  | egory D | escription              | Area Profile | % for Area | % for Base | Index 0 | 100 | 200 |
|------------|---------|-------------------------|--------------|------------|------------|---------|-----|-----|
| 0          | 1       | Affluent Achievers      | 463          | 7.9        | 22.0       | 36      |     |     |
| 0          | 2       | Rising Prosperity       | 807          | 13.7       | 10.1       | 135     |     |     |
|            | 3       | Comfortable Communities | 764          | 13.0       | 26.2       | 49      |     |     |
| $\bigcirc$ | 4       | Financially Stretched   | 1,685        | 28.6       | 23.7       | 120     |     |     |
| <u> </u>   | 5       | Urban Adversity         | 2,059        | 34.9       | 17.6       | 198     |     |     |
| 0          | 6       | Not Private Households  | 118          | 2.0        | 0.3        | 600     |     |     |
| Q          | Graph   | 'n                      |              |            |            |         |     |     |