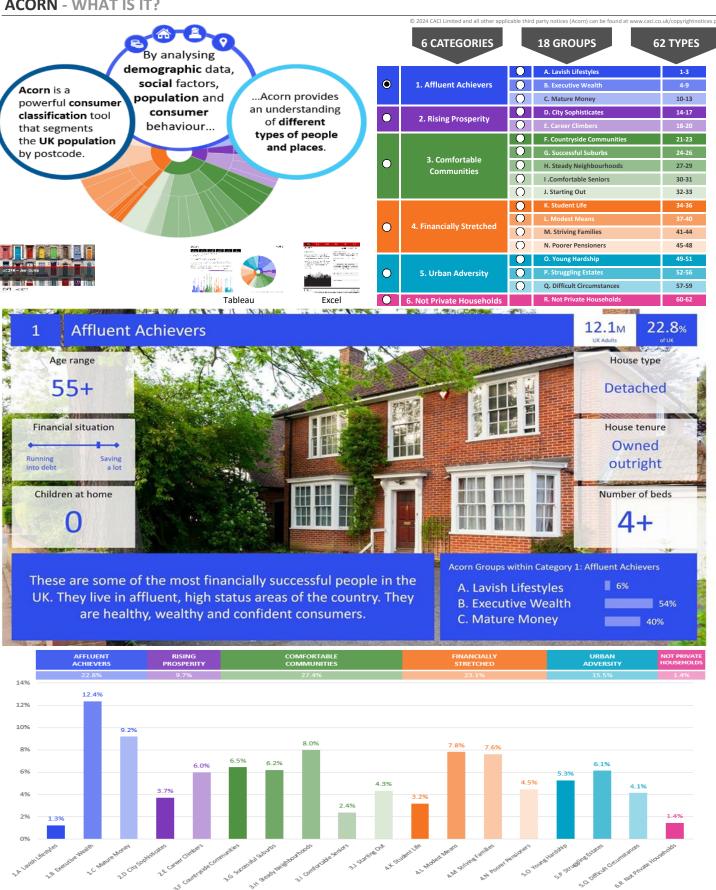

co.uk/copyrightnotices.pdf P03358 Athelstan Arms, Bournemouth, BH6 5JZ (1 Mile contour) Source: OS Open Data 2018 Area: Dominant Acorn Category 0 % Affluent Achievers % Rising Prosperity % Comfortable Communities % Financially Stretched Christchurch 0 % Urban Adversity 0 Dominant Acorn Group **Acorn Groups** 1.A Lavish Lifestyles 1.B Executive Wealth 1.C Mature Money 2.D City Sophisticates 2.E Career Climbers 3.F Countryside Communities 3.G Successful Suburbs 3.H Steady Neighbourhoods 3.I Comfortable Seniors 3.J Starting Out 4.K Student Life 4.L Modest Means 4.M Striving Families 4.N Poorer Pensioners 5.0 Young Hardship



5.P Struggling Estates 5.Q Difficult Circumstances 6.R Not Private Households Area boundary





CATEGORY **GROUP** TYPE MAP WHAT IS ACORN?

## **ACORN - WHAT IS IT?**



United Kingdom



## **MAP OF AREA**

© 2024 CACI Limited and all other applicable third party notices can be found at www.caci.co.uk/copyrightnotices.pdf

Source: OS Open Data 2018

Area: P03358\_Athelstan Arms, Bournemouth, BH6 5JZ (1 Mile contour) Christohurch Belle Vue Road