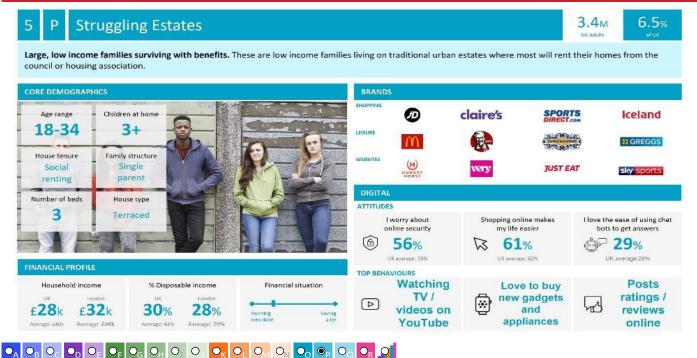

# **CGA LICENCED PREMISES**

© 2024 CACI Limited and all other applicable third party notices (CGA) can be found at www.caci.co.uk/copyrightnotices.pdf

Area: P03358\_Athelstan Arms, Bournemouth, BH6 Base: Great Britain

2023 Year:

| Licence Type     | Profile | Per 1000<br>Pop (Area) | Per 1000<br>Pop (Base) | Index | 0 | 100 | 200 |
|------------------|---------|------------------------|------------------------|-------|---|-----|-----|
| Pubs & Full On   | 32      | 95.2                   | 81.7                   | 117   |   |     |     |
| Proprietary Club | 1       | 3.0                    | 7.3                    | 41    |   |     |     |
| Registered Club  | 10      | 29.8                   | 28.2                   | 106   |   |     |     |
| Restaurant       | 21      | 62.5                   | 32.1                   | 195   |   |     |     |
| Residential      | 0       | 0.0                    | 2.7                    | 0     |   |     |     |