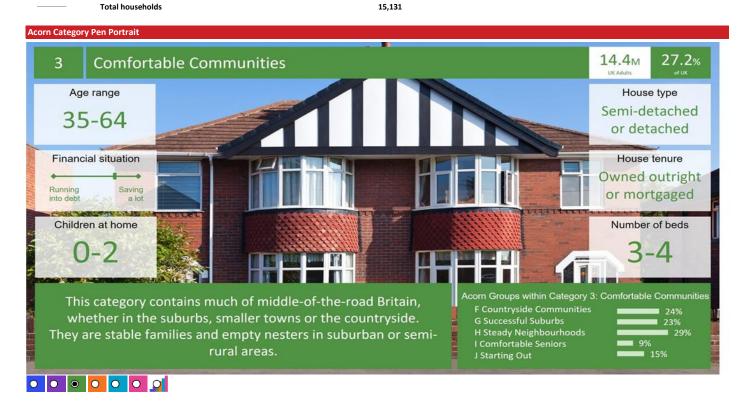

| 1        | Affluent Achievers      | 5,269        | 34.8       | 22.1       | 158     |     |     |
| <b>(</b> ) | 2        | Rising Prosperity       | 2,102        | 13.9       | 10.2       | 136     |     |     |
| <b>(</b>   | 3        | Comfortable Communities | 3,969        | 26.2       | 26.5       | 99      |     |     |
| $\bigcirc$ | 4        | Financially Stretched   | 1,945        | 12.9       | 23.7       | 54      |     |     |
| $\bigcirc$ | 5        | Urban Adversity         | 1,803        | 11.9       | 17.2       | 69      |     |     |
|            | 6        | Not Private Households  | 43           | 0.3        | 0.3        | 83      |     |     |
|            | Graph    | •                       |              |            |            |         |     |     |









CATEGORY GROUP TYPE MAP WHAT IS ACORN?

## **ACORN GROUP PROFILE - HOUSEHOLDS**

© 2024 CACI Limited and all other applicable third party notices (Acorn) can be found at www.caci.co.uk/copyrightnotices.pdf

Area: P03358\_Athelstan Arms, Bournemouth, BH6 5JZ (1 Mile contour)

Base: Great Britain

Year: 2023



#### Acorn Group Pen Portrait









CATEGORY GROUP TYPE MAP WHAT IS ACORN?

## **ACORN TYPE PROFILE - HOUSEHOLDS**

P03358\_Athelstan Arms, Bournemouth, BH6 5JZ (1 Mile contour)

Base: Great Britain

2023 Year:



| Sort by: | corn Structure |
|----------|----------------|
| <b>—</b> | <b>□n</b> dex  |
| <b>+</b> | Profile %      |

|                                                      |                            |