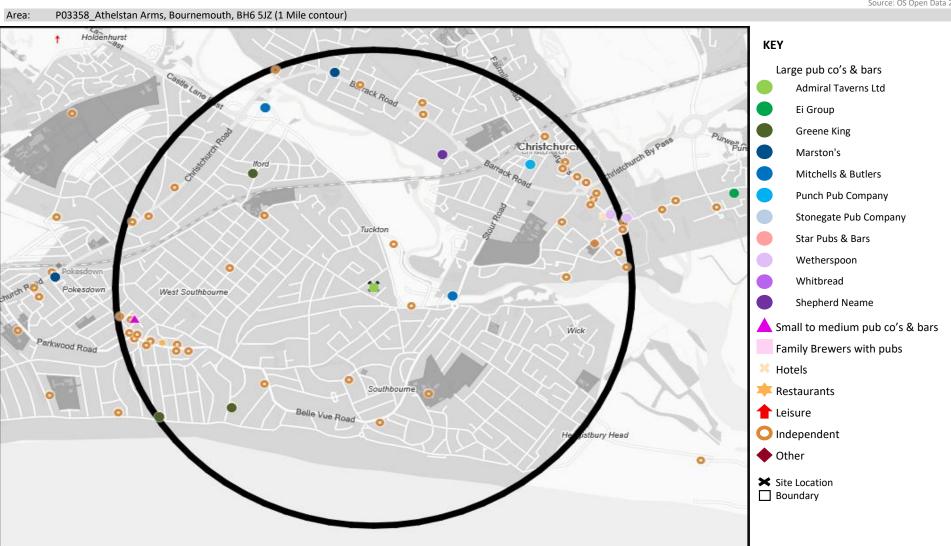

# **CGA LICENCED PREMISES**

© 2024 CACI Limited and all other applicable third party notices (CGA) can be found at www.caci.co.uk/copyrightnotices.pdf

Area: P03358\_Athelstan Arms, Bournemouth, BH6 Base: Great Britain