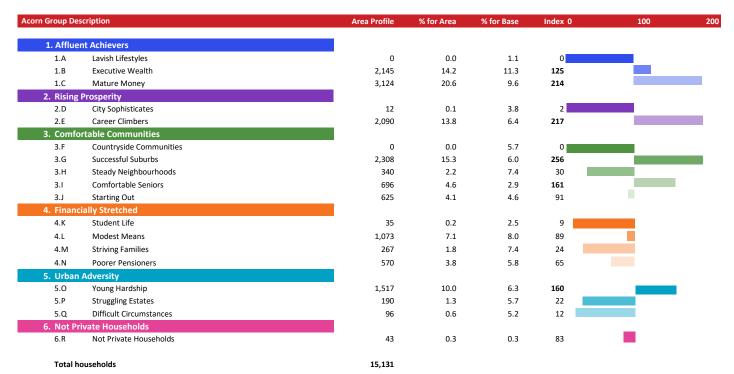

# **CGA LICENCED PREMISES**

© 2024 CACI Limited and all other applicable third party notices (CGA) can be found at www.caci.co.uk/copyrightnotices.pdf

Area: P03358\_Athelstan Arms, Bournemouth, BH6 Base: Great Britain

2023 Year:

| Licence Type     | Profile | Per 1000<br>Pop (Area) | Per 1000<br>Pop (Base) | Index | 0 | 100 | 200 |
|------------------|---------|------------------------|------------------------|-------|---|-----|-----|
| Pubs & Full On   | 32      | 95.2                   | 81.7                   | 117   |   |     |     |
| Proprietary Club | 1       | 3.0                    | 7.3                    | 41    |   |     |     |
| Registered Club  | 10      | 29.8                   | 28.2                   | 106   |   |     |     |
| Restaurant       | 21      | 62.5                   | 32.1                   | 195   |   |     |     |
| Residential      | 0       | 0.0                    | 2.7                    | 0     |   |     |     |