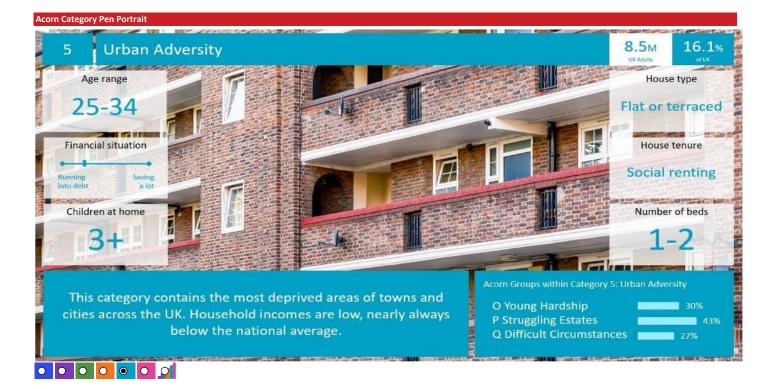

#### **ACORN CATEGORY PROFILE - HOUSEHOLDS**

P02915\_Grapes, Stockport, SK4 1LF (1 Mile contour) Area: Great Britain

Total households

Base: 2021 Year:

| Acorn Cat  | egory D | Description             | Area Profile | % for Area | % for Base | Index 0 | 100 | 200 |
|------------|---------|-------------------------|--------------|------------|------------|---------|-----|-----|
| 0          | 1       | Affluent Achievers      | 2,945        | 19.5       | 22.0       | 89      |     |     |
| <b>O</b>   | 2       | Rising Prosperity       | 571          | 3.8        | 10.1       | 37      |     |     |
|            | 3       | Comfortable Communities | 2,336        | 15.4       | 26.2       | 59      |     |     |
| $\bigcirc$ | 4       | Financially Stretched   | 3,198        | 21.1       | 23.7       | 89      |     |     |
| <b>(</b>   | 5       | Urban Adversity         | 6,070        | 40.1       | 17.6       | 228     |     |     |
| 0          | 6       | Not Private Households  | 12           | 0.1        | 0.3        | 24      |     |     |
| O          | Grapi   | h                       |              |            |            |         |     |     |