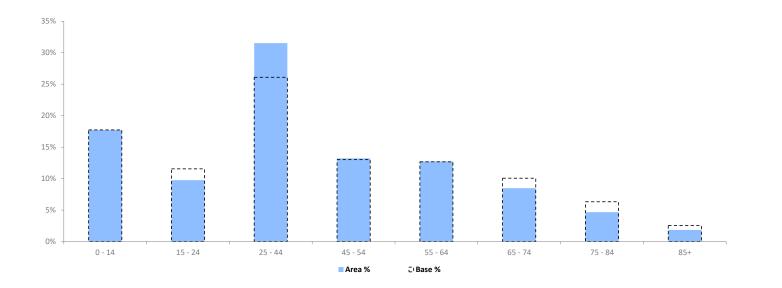

|                  | Area Profile | Area % | Base % | Index<br>av=100 | 0 100 | 200 |
|------------------|--------------|--------|--------|-----------------|-------|-----|
|                  |              |        |        |                 |       |     |
| 0 - 14           | 5,520        | 17.7   | 17.7   | 100             |       |     |
| 15 - 24          | 3,040        | 9.8    | 11.6   | 84              |       |     |
| 25 - 44          | 9,820        | 31.5   | 26.1   | 121             |       |     |
| 45 - 54          | 4,115        | 13.2   | 13.0   | 102             |       |     |
| 55 - 64          | 3,966        | 12.7   | 12.7   | 101             |       |     |
| 65 - 74          | 2,641        | 8.5    | 10.1   | 84              |       |     |
| 75 - 84          | 1,457        | 4.7    | 6.3    | 74              |       |     |
| 85+              | 576          | 1.9    | 2.5    | 73              |       |     |
| Total population | 31,135       |        |        |                 |       |     |