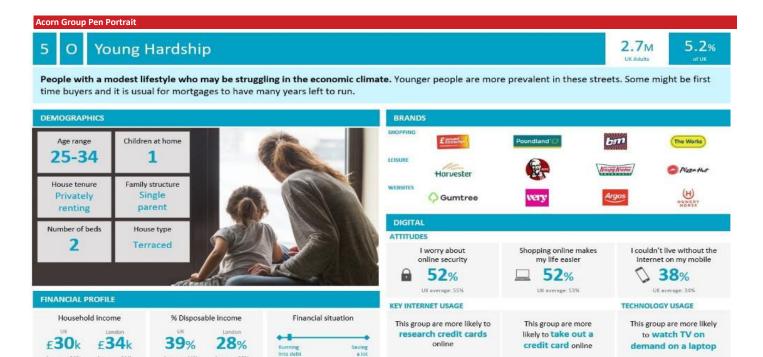

Base: Great Britain

Base: Great | Year: 2021

Total households

| Group De  | scription               | Area Profile | % for Area | % for Base | Index 0 | 100 |  |
|-----------|-------------------------|--------------|------------|------------|---------|-----|--|
| 1. Afflue | nt Achievers            |              |            |            |         |     |  |
| 1.A       | Lavish Lifestyles       | 0            | 0.0        | 1.1        | 0       |     |  |
| 1.B       | Executive Wealth        | 1,370        | 9.1        | 11.2       | 81      |     |  |
| 1.C       | Mature Money            | 1,575        | 10.4       | 9.6        | 108     |     |  |
| 2. Rising | Prosperity              |              |            |            |         |     |  |
| 2.D       | City Sophisticates      | 68           | 0.4        | 4.0        | 11      |     |  |
| 2.E       | Career Climbers         | 503          | 3.3        | 6.2        | 54      |     |  |
| 3. Comfo  | rtable Communities      |              |            |            |         |     |  |
| 3.F       | Countryside Communities | 0            | 0.0        | 5.7        | 0       |     |  |
| 3.G       | Successful Suburbs      | 165          | 1.1        | 5.9        | 19      |     |  |
| 3.H       | Steady Neighbourhoods   | 698          | 4.6        | 7.4        | 63      |     |  |
| 3.1       | Comfortable Seniors     | 114          | 0.8        | 2.9        | 26      |     |  |
| 3.J       | Starting Out            | 1,359        | 9.0        | 4.3        | 207     |     |  |
| 4. Financ | ially Stretched         |              |            |            |         |     |  |
| 4.K       | Student Life            | 497          | 3.3        | 2.4        | 139     |     |  |
| 4.L       | Modest Means            | 1,178        | 7.8        | 7.9        | 98      |     |  |
| 4.M       | Striving Families       | 460          | 3.0        | 7.5        | 40      |     |  |
| 4.N       | Poorer Pensioners       | 1,063        | 7.0        | 5.9        | 119     |     |  |
| 5. Urban  | Adversity               |              |            |            |         |     |  |
| 5.0       | Young Hardship          | 3,186        | 21.1       | 6.1        | 343     |     |  |
| 5.P       | Struggling Estates      | 181          | 1.2        | 6.1        | 20      |     |  |
| 5.Q       | Difficult Circumstances | 2,703        | 17.9       | 5.3        | 334     |     |  |
| 6. Not Pr | ivate Households        |              |            |            |         |     |  |
| 6.R       | Not Private Households  | 12           | 0.1        | 0.3        | 24      |     |  |

15,132

 $\bullet_{\mathsf{A}} \bullet_{\mathsf{B}} \circ_{\mathsf{C}} \bullet_{\mathsf{D}} \circ_{\mathsf{E}} \bullet_{\mathsf{F}} \bullet_{\mathsf{G}} \circ_{\mathsf{H}} \circ_{\mathsf{D}} \circ_{\mathsf{D}} \circ_{\mathsf{C}} \circ_{\mathsf{C}} \circ_{\mathsf{D}} \circ_{\mathsf{D}}$ 