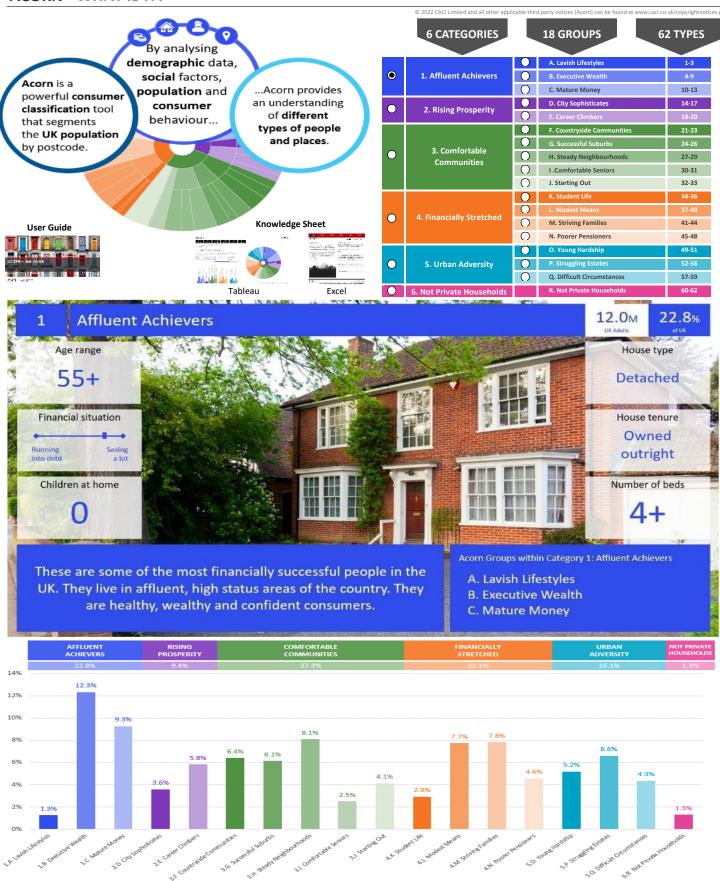

#### **ACORN CATEGORY PROFILE - HOUSEHOLDS**

P02915\_Grapes, Stockport, SK4 1LF (1 Mile contour) Area: Great Britain

Total households

Base: 2021 Year:

| Acorn Cat  | egory D | Description             | Area Profile | % for Area | % for Base | Index 0 | 100 | 200 |
|------------|---------|-------------------------|--------------|------------|------------|---------|-----|-----|
| 0          | 1       | Affluent Achievers      | 2,945        | 19.5       | 22.0       | 89      |     |     |
| <b>O</b>   | 2       | Rising Prosperity       | 571          | 3.8        | 10.1       | 37      |     |     |
|            | 3       | Comfortable Communities | 2,336        | 15.4       | 26.2       | 59      |     |     |
| $\bigcirc$ | 4       | Financially Stretched   | 3,198        | 21.1       | 23.7       | 89      |     |     |
| <b>(</b>   | 5       | Urban Adversity         | 6,070        | 40.1       | 17.6       | 228     |     |     |
| 0          | 6       | Not Private Households  | 12           | 0.1        | 0.3        | 24      |     |     |
| O          | Grapi   | h                       |              |            |            |         |     |     |

Base: Great Britain

Base: Great | Year: 2021

Total households

| Group De  | scription               | Area Profile | % for Area | % for Base | Index 0 | 100 |  |
|-----------|-------------------------|--------------|------------|------------|---------|-----|--|
| 1. Afflue | nt Achievers            |              |            |            |         |     |  |
| 1.A       | Lavish Lifestyles       | 0            | 0.0        | 1.1        | 0       |     |  |
| 1.B       | Executive Wealth        | 1,370        | 9.1        | 11.2       | 81      |     |  |
| 1.C       | Mature Money            | 1,575        | 10.4       | 9.6        | 108     |     |  |
| 2. Rising | Prosperity              |              |            |            |         |     |  |
| 2.D       | City Sophisticates      | 68           | 0.4        | 4.0        | 11      |     |  |
| 2.E       | Career Climbers         | 503          | 3.3        | 6.2        | 54      |     |  |
| 3. Comfo  | rtable Communities      |              |            |            |         |     |  |
| 3.F       | Countryside Communities | 0            | 0.0        | 5.7        | 0       |     |  |
| 3.G       | Successful Suburbs      | 165          | 1.1        | 5.9        | 19      |     |  |
| 3.H       | Steady Neighbourhoods   | 698          | 4.6        | 7.4        | 63      |     |  |
| 3.1       | Comfortable Seniors     | 114          | 0.8        | 2.9        | 26      |     |  |
| 3.J       | Starting Out            | 1,359        | 9.0        | 4.3        | 207     |     |  |
| 4. Financ | ially Stretched         |              |            |            |         |     |  |
| 4.K       | Student Life            | 497          | 3.3        | 2.4        | 139     |     |  |
| 4.L       | Modest Means            | 1,178        | 7.8        | 7.9        | 98      |     |  |
| 4.M       | Striving Families       | 460          | 3.0        | 7.5        | 40      |     |  |
| 4.N       | Poorer Pensioners       | 1,063        | 7.0        | 5.9        | 119     |     |  |
| 5. Urban  | Adversity               |              |            |            |         |     |  |
| 5.0       | Young Hardship          | 3,186        | 21.1       | 6.1        | 343     |     |  |
| 5.P       | Struggling Estates      | 181          | 1.2        | 6.1        | 20      |     |  |
| 5.Q       | Difficult Circumstances | 2,703        | 17.9       | 5.3        | 334     |     |  |
| 6. Not Pr | ivate Households        |              |            |            |         |     |  |
| 6.R       | Not Private Households  | 12           | 0.1        | 0.3        | 24      |     |  |