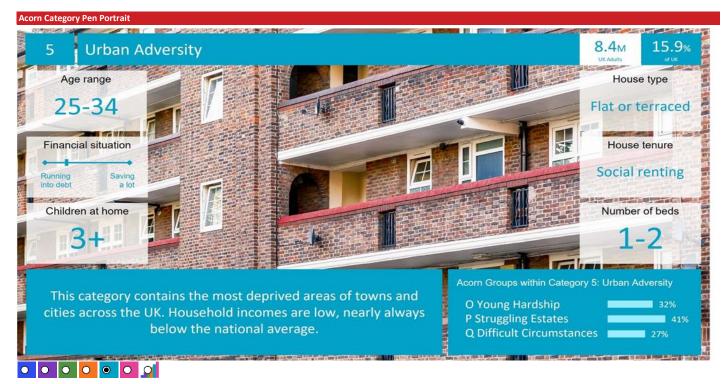

#### Acorn Group Pen Portrait

1 A

### Lavish Lifestyles

The most affluent people in the UK who live comfortable lifestyles with few financial concerns. These individuals are typically empty nesters, who live in large detached homes that they own outright and which are often worth millions.