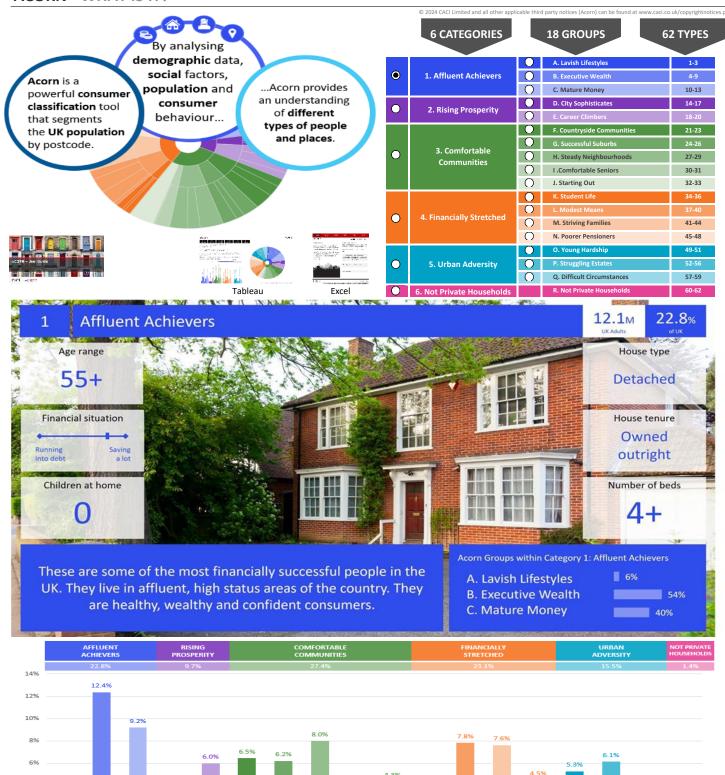

## acorn

© 2024 CACI Limited and all other applicable third party notices (Acorn) can be found at www.caci.co.uk/copyrightnotices.pc

|  | CATEGORY | GROUP | ТҮРЕ | МАР | WHAT IS ACORN? |
|--|----------|-------|------|-----|----------------|
|--|----------|-------|------|-----|----------------|

- Base: Great Britain
- Year: 2023

| Acorn Cat  | egory D | escription              | Area Profile | % for Area | % for Base | Index 0 | 100 | 200 |
|------------|---------|-------------------------|--------------|------------|------------|---------|-----|-----|
| O          | 1       | Affluent Achievers      | 3,034        | 19.7       | 22.1       | 89      |     |     |
| O          | 2       | Rising Prosperity       | 580          | 3.8        | 10.2       | 37      |     |     |
| $\bigcirc$ | 3       | Comfortable Communities | 2,406        | 15.6       | 26.5       | 59      |     |     |
| 0          | 4       | Financially Stretched   | 3,373        | 21.9       | 23.7       | 92      |     |     |
| ۲          | 5       | Urban Adversity         | 6,019        | 39.0       | 17.2       | 227     |     |     |
| 0          | 6       | Not Private Households  | 12           | 0.1        | 0.3        | 23      |     |     |
| O          | Graph   | 'n                      |              |            |            |         |     |     |

Total households

15,424