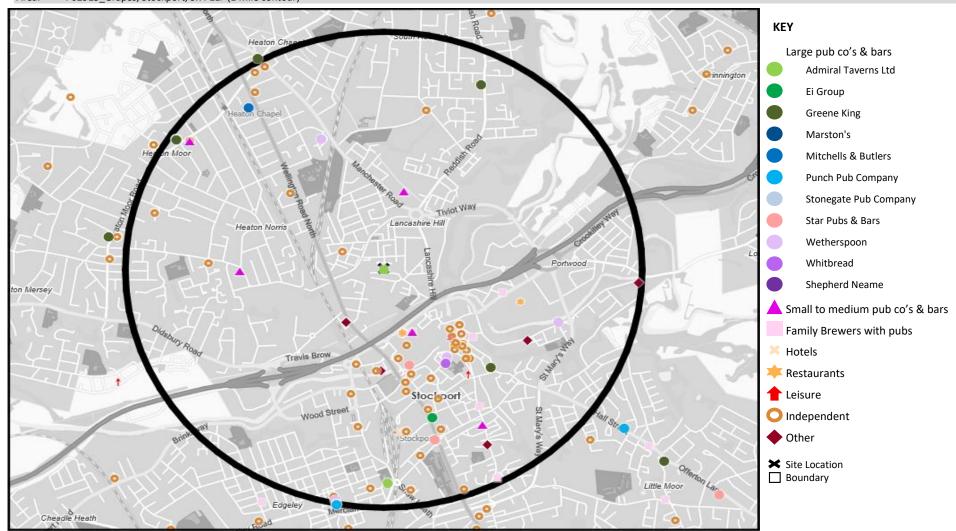

### MAP OF AREA

© 2024 CACI Limited and all other applicable third party notices (CGA) can be found at www.caci.co.uk/copyrightnotices.pdf Source: OS Open Data 2018

Area: P02915\_Grapes, Stockport, SK4 1LF (1 Mile contour)