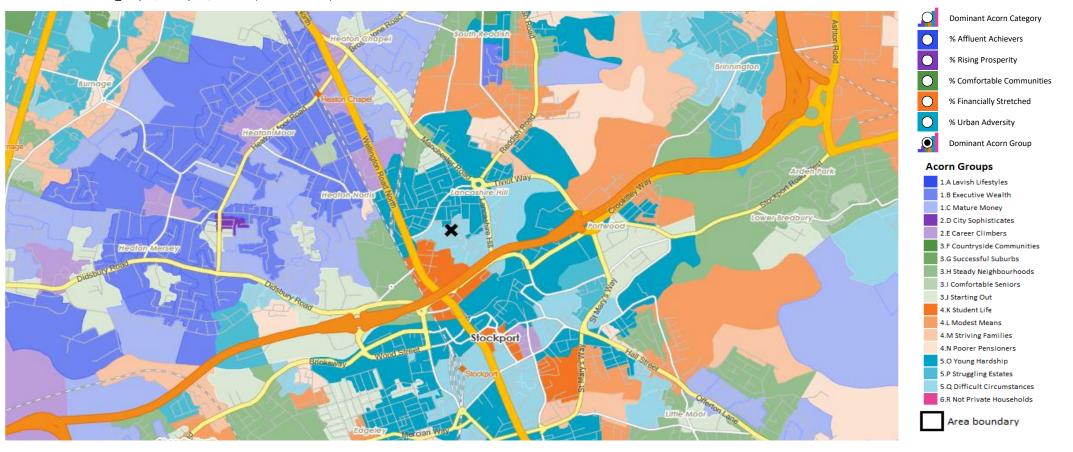

### **DOMINANT ACORN GROUP - HOUSEHOLDS**

Area: P02915\_Grapes, Stockport, SK4 1LF (1 Mile contour)

© 2024 CACI Limited and all other applicable third party notices (Acorn) can be found at www.caci.co.uk/copyrightnotices.pdf

Source: OS Open Data 2018