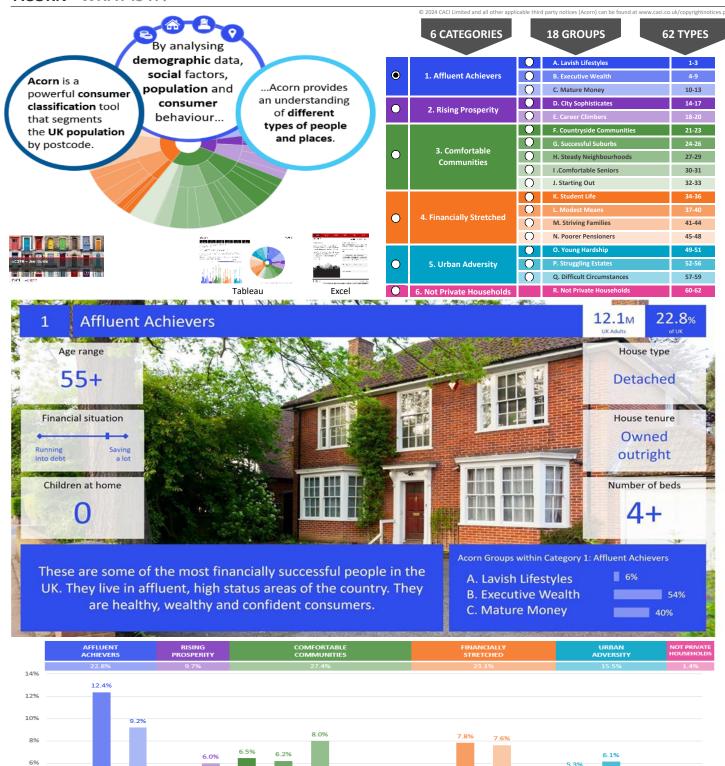

#### Acorn Group Pen Portrait

#### P Struggling Estates

Large, low income families surviving with benefits. These are low income families living on traditional urban estates where most will rent their homes from the council or housing association.