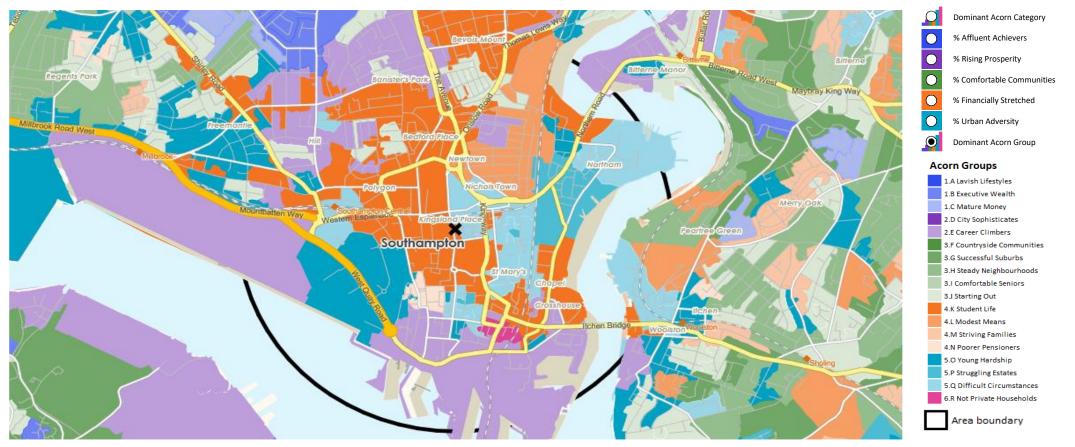

#### **DOMINANT ACORN GROUP - HOUSEHOLDS**

Area: P02266\_Angel Inn, Southampton, SO14 1LL (1 Mile contour)

© 2024 CACI Limited and all other applicable third party notices (Acorn) can be found at www.caci.co.uk/copyrightnotices.pdf