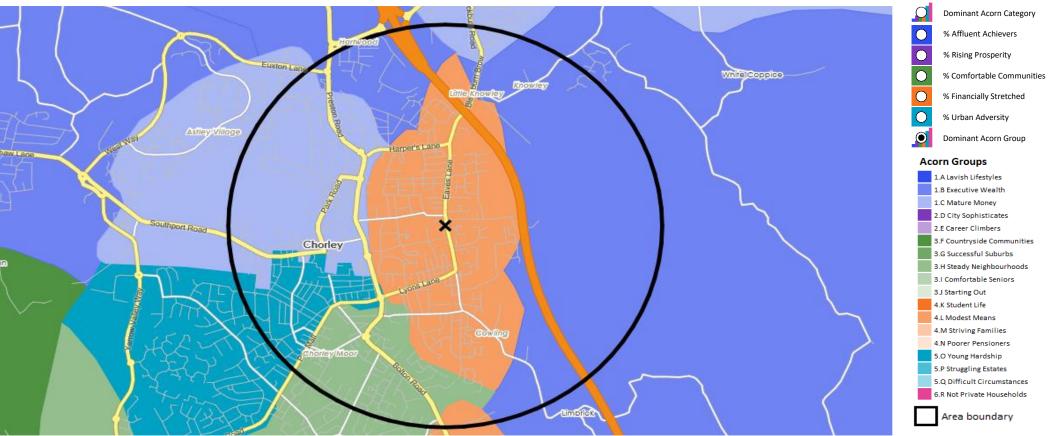

#### **DOMINANT ACORN GROUP - HOUSEHOLDS**

Area: P00438\_Derby, Chorley, PR6 0TR (1 Mile contour)

© 2022 CACI Limited and all other applicable third party notices (Acorn) can be found at www.caci.co.uk/copyrightnotices.pdf

Source: OS Open Data 2018