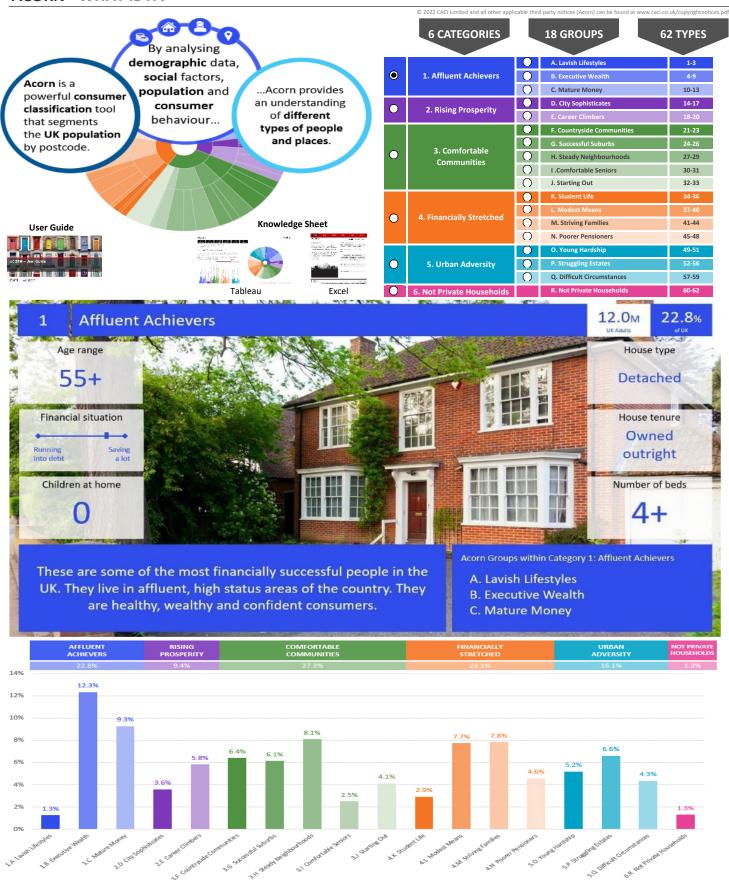

### acorn

© 2022 CACI Limited and all other applicable third party notices (Acorn) can be found at www.caci.co.uk/copyrightnotices.pd

| CATEGORY | GROUP | ТҮРЕ | МАР | WHAT IS ACORN? |
|----------|-------|------|-----|----------------|
|          |       |      |     |                |

Year: 2021

| Acorn Cat  | egory D | escription              | Area Profile | % for Area | % for Base | Index 0 | 100 | 200 |
|------------|---------|-------------------------|--------------|------------|------------|---------|-----|-----|
| O          | 1       | Affluent Achievers      | 1,619        | 14.7       | 22.0       | 67      |     |     |
| 0          | 2       | Rising Prosperity       | 191          | 1.7        | 10.1       | 17      |     |     |
| $\bigcirc$ | 3       | Comfortable Communities | 1,867        | 17.0       | 26.2       | 65      |     |     |
| 0          | 4       | Financially Stretched   | 4,263        | 38.7       | 23.7       | 163     |     |     |
| Ō          | 5       | Urban Adversity         | 3,055        | 27.7       | 17.6       | 158     |     |     |
| 0          | 6       | Not Private Households  | 18           | 0.2        | 0.3        | 49      |     |     |
| Ø          | Graph   | 1                       |              |            |            |         |     |     |

11,013

Total households

Acorn Category Pen Portrait

#### Modest Means

Younger families in smaller homes with below average incomes. Those located in London have a significantly lower level of disposable income when compared to this group across the rest of the country.

7.7%

4.1M