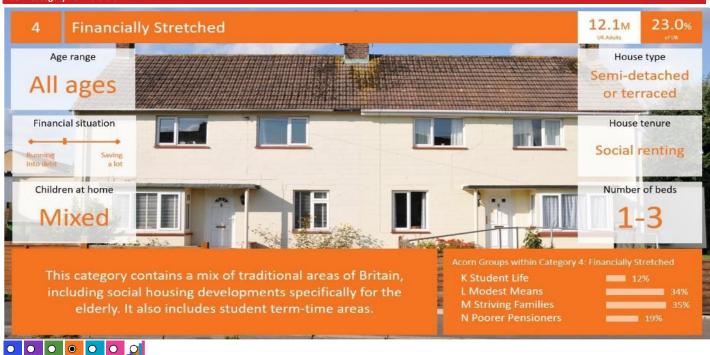

#### Modest Means

Younger families in smaller homes with below average incomes. Those located in London have a significantly lower level of disposable income when compared to this group across the rest of the country.