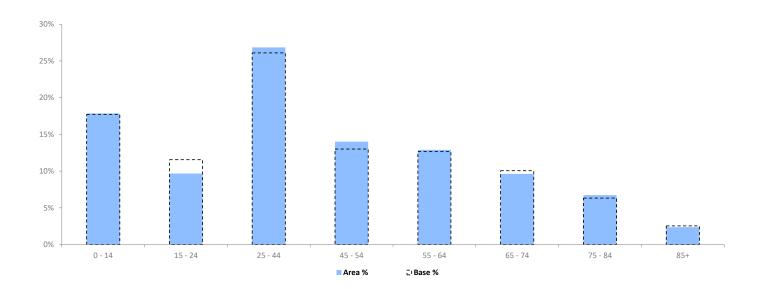

|                  | Area Profile | Area % | Base % | Index<br>av=100 | 0 | 100 | 200 |
|------------------|--------------|--------|--------|-----------------|---|-----|-----|
| 0 - 14           | 4,339        | 17.8   | 17.7   | 101             |   |     |     |
| 15 - 24          | 2,351        | 9.7    | 11.6   | 84              |   |     |     |
| 25 - 44          | 6,527        | 26.8   | 26.1   | 103             |   |     |     |
| 45 - 54          | 3,406        | 14.0   | 13.0   | 108             |   |     |     |
| 55 - 64          | 3,138        | 12.9   | 12.7   | 102             |   |     |     |
| 65 - 74          | 2,338        | 9.6    | 10.1   | 96              |   |     |     |
| 75 - 84          | 1,637        | 6.7    | 6.3    | 107             |   |     |     |
| 85+              | 574          | 2.4    | 2.5    | 93              |   |     |     |
| Total population | 24,310       |        |        |                 |   | _   |     |