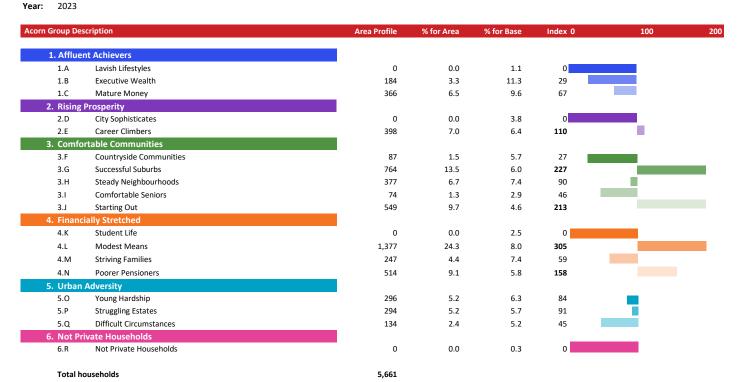

Base: Great Britain

Year: 2023

| Acorn Cat  | egory D | escription              | Area Profile | % for Area | % for Base | Index 0 | 100 | 200 |
|------------|---------|-------------------------|--------------|------------|------------|---------|-----|-----|
| 0          | 1       | Affluent Achievers      | 550          | 9.7        | 22.1       | 44      |     |     |
| <b>O</b>   | 2       | Rising Prosperity       | 398          | 7.0        | 10.2       | 69      |     |     |
| 0          | 3       | Comfortable Communities | 1,851        | 32.7       | 26.5       | 123     |     |     |
| <b>(2)</b> | 4       | Financially Stretched   | 2,138        | 37.8       | 23.7       | 159     |     |     |
| 0          | 5       | Urban Adversity         | 724          | 12.8       | 17.2       | 74      |     |     |
| 0          | 6       | Not Private Households  | 0            | 0.0        | 0.3        | 0       |     |     |
|            | Graph   | •                       |              |            |            |         |     |     |