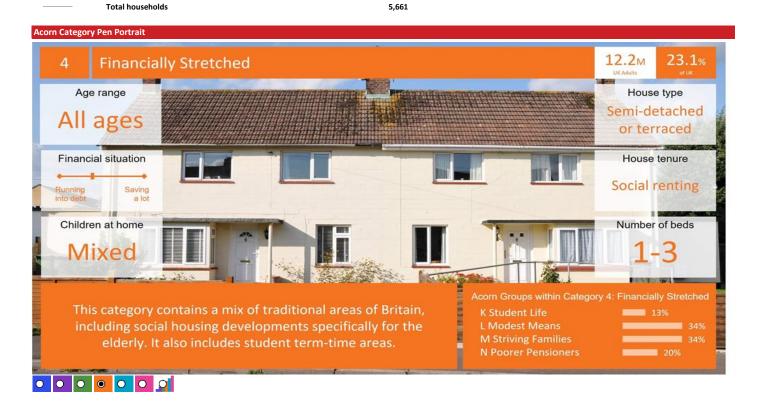

#### Acorn Group Pen Portrait

 $\bullet_{\mathsf{A}} \bullet_{\mathsf{B}} \bullet_{\mathsf{C}} \bullet_{\mathsf{D}} \bullet_{\mathsf{E}} \bullet_{\mathsf{F}} \bullet_{\mathsf{G}} \bullet_{\mathsf{H}} \bullet_{\mathsf{O}} \bullet_{\mathsf{O}} \bullet_{\mathsf{K}} \bullet_{\mathsf{L}} \bullet_{\mathsf{O}} \bullet_{\mathsf{M}} \bullet_{\mathsf{O}} \bullet_{\mathsf{D}} \bullet$ 

People with a modest lifestyle who may be struggling in the economic climate. Younger people are more prevalent in these streets. Some might be first

5.2%

2.7<sub>M</sub>

CATEGORY GROUP TYPE MAP WHAT IS ACORN?