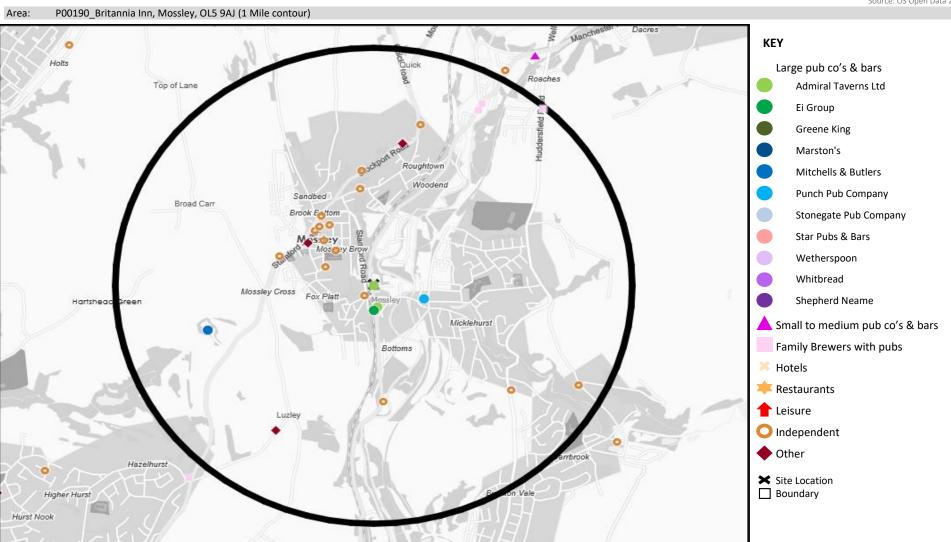

# **MAP OF AREA**

© 2024 CACI Limited and all other applicable third party notices can be found at www.caci.co.uk/copyrightnotices.pdf

Source: OS Open Data 2018

Area: P00190\_Britannia Inn, Mossley, OL5 9AJ (1 Mile contour) Top of Lane Broad Carr Mossley Harrishead Green Bottoms Higher Hurst Hurst Nook