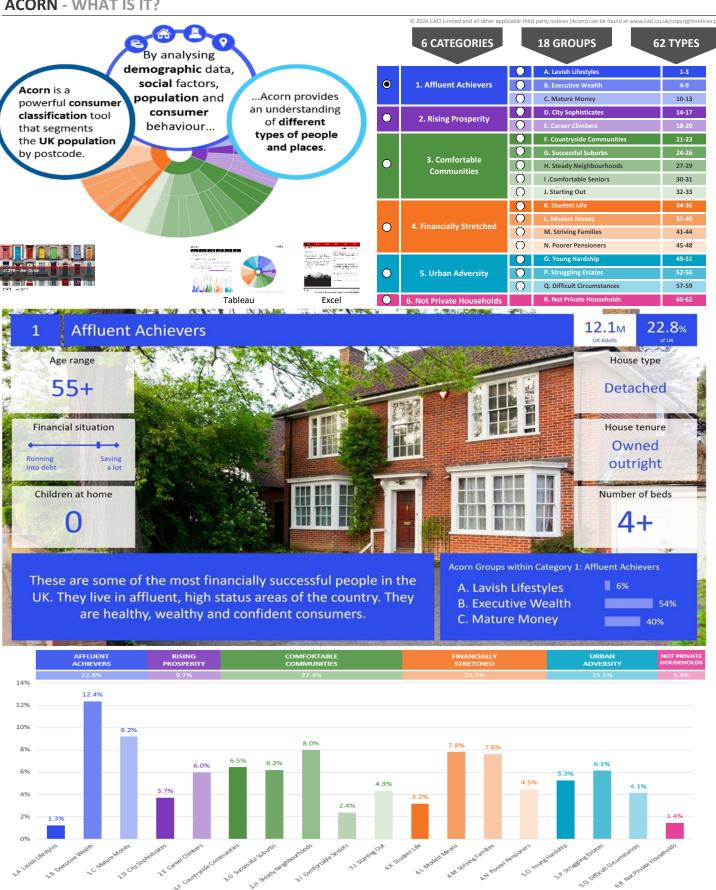

### **ACORN - WHAT IS IT?**

United Kingdom

#### Acorn Group Pen Portrait

 $\bullet_{\mathsf{A}} \bullet_{\mathsf{B}} \bullet_{\mathsf{C}} \bullet_{\mathsf{D}} \bullet_{\mathsf{E}} \bullet_{\mathsf{F}} \bullet_{\mathsf{G}} \bullet_{\mathsf{H}} \bullet_{\mathsf{O}} \bullet_{\mathsf{O}} \bullet_{\mathsf{K}} \bullet_{\mathsf{L}} \bullet_{\mathsf{O}} \bullet_{\mathsf{M}} \bullet_{\mathsf{O}} \bullet_{\mathsf{D}} \bullet$ 

People with a modest lifestyle who may be struggling in the economic climate. Younger people are more prevalent in these streets. Some might be first

5.2%

2.7<sub>M</sub>

CATEGORY GROUP TYPE MAP WHAT IS ACORN?