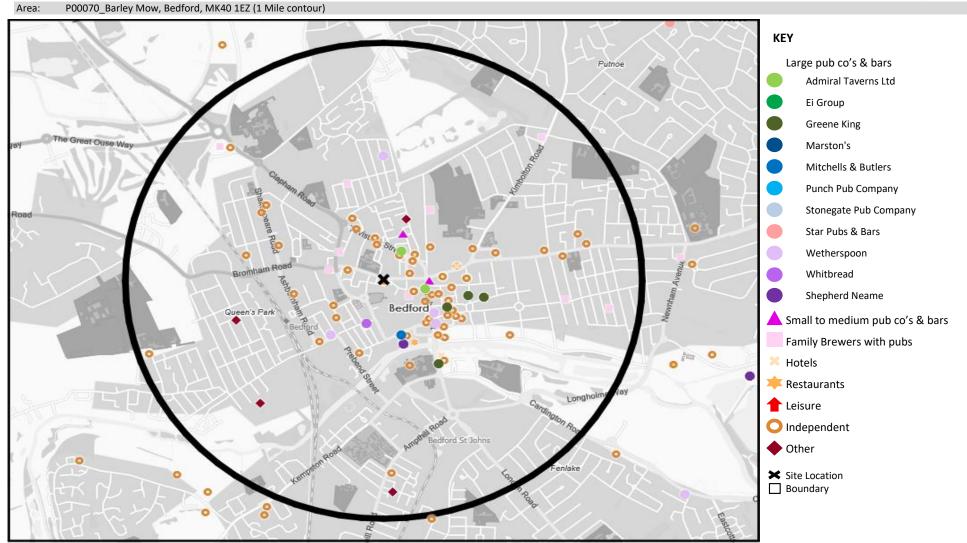

## **CGA LICENCED PREMISES**

© 2024 CACI Limited and all other applicable third party notices (CGA) can be found at www.caci.co.uk/copyrightnotices.pdf

| Area: | P00070_Barley Mow, Bedford, MK40 1EZ (1 |
|-------|-----------------------------------------|
| Base: | Great Britain                           |

| Name                                   | Description                    | License Type                 | Owner Name                     | Postcode             |
|----------------------------------------|--------------------------------|------------------------------|--------------------------------|----------------------|
| Kent Arms                              | Stonegate Pub Company          | Pubs & Full On               | Stonegate Pub Company          | MK41 7RQ             |
| Pen & Cob                              | Independent Free               | Restaurant                   | Independent Free               | MK40 1RW             |
| George & Dragon                        | Greene King                    | Pubs & Full On               | Greene King                    | MK40 3EU             |
| Flower Pot                             | Admiral Taverns Ltd            | Pubs & Full On               | Admiral Taverns Ltd            | MK40 2RB             |
| Keys                                   | Unknown                        | Pubs & Full On               | Unknown                        | MK40 1RZ             |
| Astons                                 | Independent Free               | Proprietary Club             | Independent Free               | MK40 1SP             |
| Barley Mow                             | Independent Free               | Pubs & Full On               | Independent Free               | MK40 1EZ             |
| Ship Inn                               | Wells & Co                     | Pubs & Full On               | Wells & Co                     | MK40 2QH             |
| Tavistock                              | Independent Free               | Pubs & Full On               | Independent Free               | MK40 2SB             |
| Mill Hotel                             | Wells & Co                     | Pubs & Full On               | Wells & Co                     | MK40 3HD             |
| Chef Beijing                           | Independent Free               | Restaurant                   | Independent Free               | MK40 3NU             |
| Grafton Hotel                          | Stonegate Pub Company          | Pubs & Full On               | Stonegate Pub Company          | MK40 1DN             |
| Raf Association Club                   | Independent Free               | Registered Club              | Independent Free               | MK40 1EA             |
| Bedford United Trade Union Club        | Independent Free               | Registered Club              | Independent Free               | MK40 1JA             |
| Polish Club                            | Independent Free               | Registered Club              | Independent Free               | MK40 1JB             |
| Nandos                                 | Nandos Restaurants             | Restaurant                   | Nandos Restaurants             | MK40 1RN             |
| Rose                                   | Stonegate Pub Company          | Pubs & Full On               | Stonegate Pub Company          | MK40 1RY             |
| La Fontana Pizzeria                    | Independent Free               | Restaurant                   | Independent Free               | MK40 1AL             |
| Bedford Corn Exchange                  | Independent Free               | Pubs & Full On               | Independent Free               | MK40 1SL             |
| Standard                               | Independent Free               | Pubs & Full On               | Independent Free               | MK40 1SP             |
| Kalooki Club                           | Independent Free               | Registered Club              | Independent Free               | MK40 2AZ             |
| Shakespeare Hotel                      | Independent Free               | Residential                  | Independent Free               | MK40 2DX             |
| Edwardian House Hotel                  | Independent Free               | Residential                  | Independent Free               | MK40 2DZ             |
| Balloon                                | Unknown                        | Pubs & Full On               | Unknown                        | MK40 2ET             |
| North End Working Mens Club            | Independent Free               | Registered Club              | Independent Free               | MK41 7TW             |
| Wellington Arms                        | B & T Brewery                  | Pubs & Full On               | B & T Brewery                  | MK40 2JX             |
| Pizza Express                          | Hony Capital                   | Restaurant                   | Hony Capital                   | MK40 2NN             |
| Three Rooms                            | Independent Free               | Restaurant                   | Independent Free               | MK40 2NR             |
| Esquires Night Club                    | Independent Free               | Proprietary Club             | Independent Free               | MK40 2QG             |
| Magna Tandoori Restaurant              | Independent Free               | Restaurant                   | Independent Free               | MK40 2RD             |
| Foresters Arms                         | Wells & Co                     | Pubs & Full On<br>Restaurant | Wells & Co                     | MK40 2SF<br>MK40 2SR |
| New Bombay<br>Amber Combo              | Independent Free               | Restaurant                   | Independent Free               | MK40 23K<br>MK40 2TJ |
| De Parys Hotel                         | Independent Free<br>Wells & Co | Pubs & Full On               | Independent Free<br>Wells & Co | MK40 213             |
| Bedford Club                           | Independent Free               | Registered Club              | Independent Free               | MK40 20X             |
| Riverside Lawn Tennis Club             | Independent Free               | Registered Club              | Independent Free               | MK40 3EA             |
| Executive Snooker Club                 | Independent Free               | Proprietary Club             | Independent Free               | MK40 3HZ             |
| Three Cups                             | Greene King                    | Pubs & Full On               | Greene King                    | MK40 3JR             |
| Ship                                   | Greene King                    | Pubs & Full On               | Greene King                    | MK40 3JB             |
| Castle                                 | Wells & Co                     | Pubs & Full On               | Wells & Co                     | MK40 3JR             |
| Russell Park W M Social Club & Institu |                                | Registered Club              | Independent Free               | MK40 3ND             |
| Bedford Rugby Club                     | Independent Free               | Registered Club              | Independent Free               | MK40 3NE             |
| Bedford Borough Bowling Club           | Independent Free               | Registered Club              | Independent Free               | MK40 3NF             |
| Radhuni Embankment Restaurant          | Independent Free               | Restaurant                   | Independent Free               | MK40 3PD             |
| Gordon Arms                            | Wells & Co                     | Pubs & Full On               | Wells & Co                     | MK40 3QY             |
| Devonshire Arms                        | Wells & Co                     | Pubs & Full On               | Wells & Co                     | MK40 3TB             |
| Queen                                  | Unknown                        | Pubs & Full On               | Unknown                        | MK40 4DX             |
| A Different Brew                       | Independent Free               | Pubs & Full On               | Independent Free               | MK41 7PJ             |
| Burnaby Arms                           | Wells & Co                     | Pubs & Full On               | Wells & Co                     | MK41 7RU             |
| Skyline Restaurant                     | Independent Free               | Registered Club              | Independent Free               | MK42 9AH             |
| Kings Arms                             | Greene King                    | Pubs & Full On               | Greene King                    | MK42 0AS             |
| Bedford Centre Hotel                   | Accor Hotels                   | Pubs & Full On               | Accor Hotels                   | MK42 0AR             |
| Il Castello                            | Independent Free               | Restaurant                   | Independent Free               | MK42 0AS             |
| 12                                     |                                |                              |                                |                      |