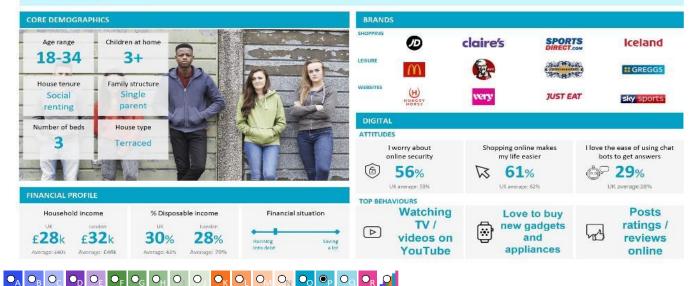

|            |         |     |  |
| 5.0         | Young Hardship          | 3,374        | 18.3       | 6.3        | 293     |     |  |
| 5.P         | Struggling Estates      | 309          | 1.7        | 5.7        | 29      |     |  |
| 5.Q         | Difficult Circumstances | 1,654        | 9.0        | 5.2        | 171     |     |  |
| 6. Not Pri  | vate Households         |              |            |            |         |     |  |
| 6.R         | Not Private Households  | 210          | 1.1        | 0.3        | 331     |     |  |

#### Acorn Group Pen Portrait

P Struggling Estates

Large, low income families surviving with benefits. These are low income families living on traditional urban estates where most will rent their homes from the council or housing association.



6.5%

3.4M



## acorn

| CATEGORY                                                  |                                                    | GROUP                                                                                                                                                                          | ТҮРЕ                                 |          |                                    | МАР                                    |                                        |                                                 | WHAT IS AC | ORN?                       |
|-----------------------------------------------------------|----------------------------------------------------|-----------------------------------------------------------------------------------------------------------