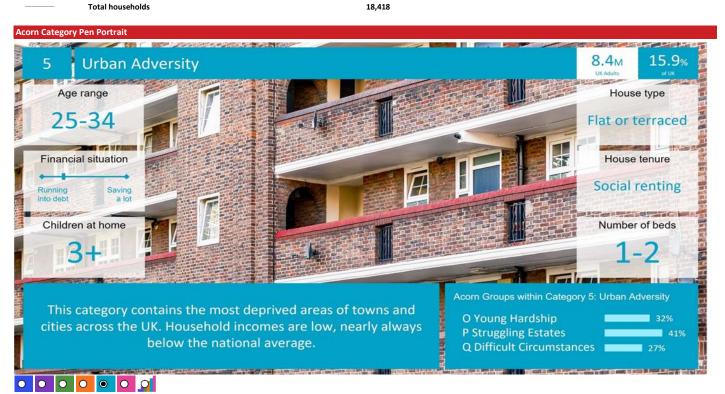

| Affluent Achievers      | 1,916        | 10.4       | 22.1       | 47      |     |     |
| $\circ$    | 2       | Rising Prosperity       | 2,069        | 11.2       | 10.2       | 110     |     |     |
| Ô          | 3       | Comfortable Communities | 3,753        | 20.4       | 26.5       | 77      |     |     |
| $\bigcirc$ | 4       | Financially Stretched   | 5,133        | 27.9       | 23.7       | 118     |     |     |
| ۲          | 5       | Urban Adversity         | 5,337        | 29.0       | 17.2       | 169     |     |     |
| 0          | 6       | Not Private Households  | 210          | 1.1        | 0.3        | 331     |     |     |
| Ø          | Graph   | 1                       |              |            |            |         |     |     |

Total households







### acorn

© 2024 CACI Limited and all other applicable third party notices (Acorn) can be found at www.caci.co.uk/copyrightnotices.pdf

|  | CATEGORY | GROUP | Түре | МАР | WHAT IS ACORN? |
|--|----------|-------|------|-----|----------------|
|--|----------|-------|------|-----|----------------|

#### **ACORN GROUP PROFILE - HOUSEHOLDS**

Area: P00070\_Barley Mow, Bedford, MK40 1EZ (1 Mile contour)

Base: Great Britain

Year: 2023

| Group Des   | cription                | Area Profile | % for Area | % for Base | Index 0 | 100 |  |
|-------------|-------------------------|--------------|------------|------------|---------|-----|--|
| 1. Affluer  | nt Achievers            |              |            |            |         |     |  |
| 1.A         | Lavish Lifestyles       | 15