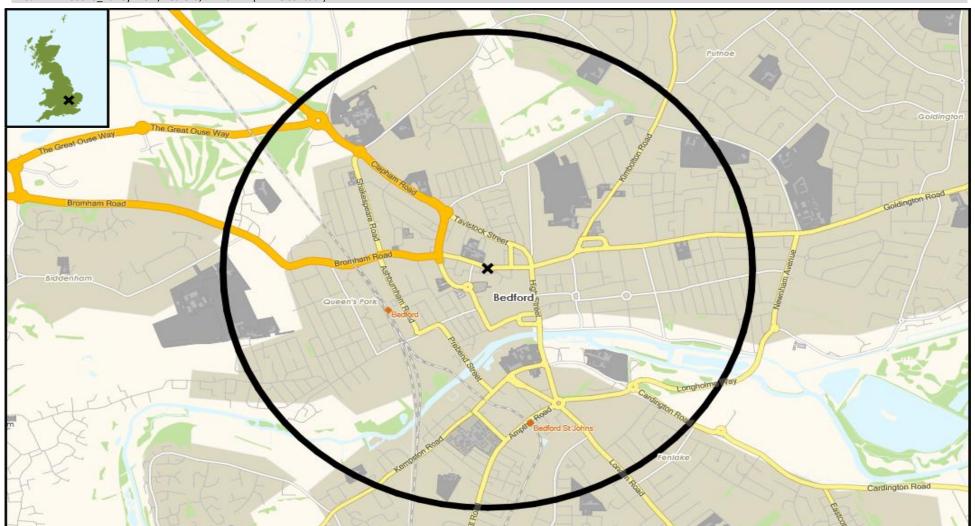

## **CGA LICENCED PREMISES**

© 2024 CACI Limited and all other applicable third party notices (CGA) can be found at www.caci.co.uk/copyrightnotices.pdf

| Area: | P00070_Barley Mow, Bedford, MK40 1EZ (1 |
|-------|-----------------------------------------|
| Base: | Great Britain                           |

Year: 2023

| Licence Type     | Profile | Per 1000<br>Pop (Area) | Per 1000<br>Pop (Base) | Index | 0 | 100 | 200 |
|------------------|---------|------------------------|------------------------|-------|---|-----|-----|
| Pubs & Full On   | 53      | 120.5                  | 81.7                   | 148   |   |     |     |
| Proprietary Club | 5       | 11.4                   | 7.3                    | 156   |   |     |     |
| Registered Club  | 13      | 29.6                   | 28.2                   | 105   |   |     |     |
| Restaurant       | 38      | 86.4                   | 32.1                   | 269   |   |     |     |
| Residential      | 2       | 4.5                    | 2.7                    | 170   |   |     |     |