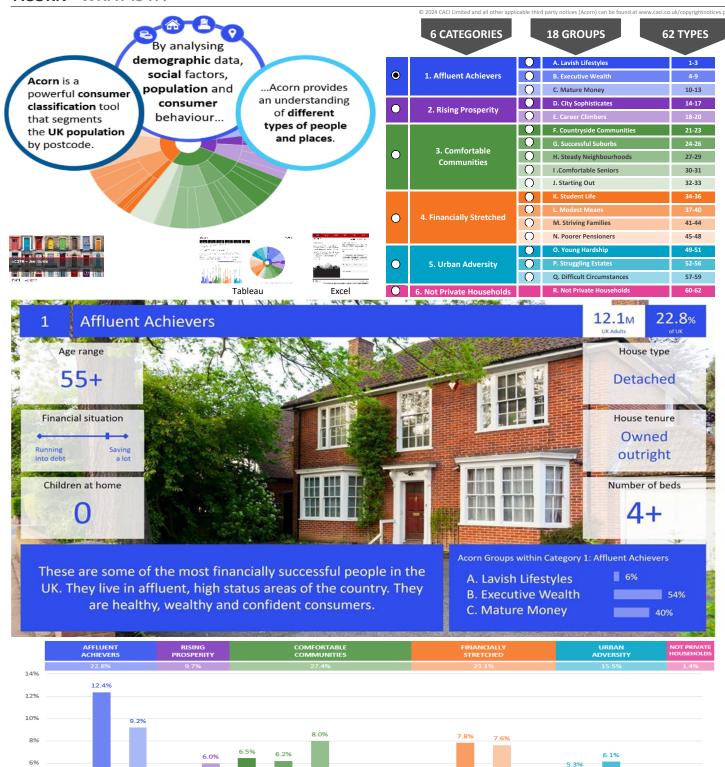

| 0<br>1 <b>8,418</b>                | 0                                      | U                                      | 0                                               |            |                            |





### **DOMINANT ACORN GROUP - HOUSEHOLDS**

P00070\_Barley Mow, Bedford, MK40 1EZ (1 Mile contour)

© 2024 CACI Limited and all other applicable third party notices (Acorn) can be found at www.caci.co.uk/copyrightnotices.pdf

Source: OS Open Data 2018



## CACI

## acorn

| CATEGORY GROUP TYPE MAP WHAT IS ACORN? |  | CATEGORY | GROUP | ТҮРЕ | МАР | WHAT IS ACORN? |
|----------------------------------------|--|----------|-------|------|-----|----------------|
|----------------------------------------|--|----------|-------|------|-----|----------------|

ACORN - WHAT IS IT?



Powered by InSite www.caci.co.uk

4%

Page 9 of 10 26/02/2024

United Kingdom

3.0 GVS

4.3%

4 19

6.P. Not

4.5%

A.M. Stivingers

A.L. Modest Me



## MAP OF AREA

© 2024 CACI Limited and all other applicable third party notices can be found at www.caci.co.uk/copyrightnotices.pdf Source: OS Open Data 2018



Area: P00070\_Barley Mow, Bedford, MK40 1EZ (1 Mile contour)