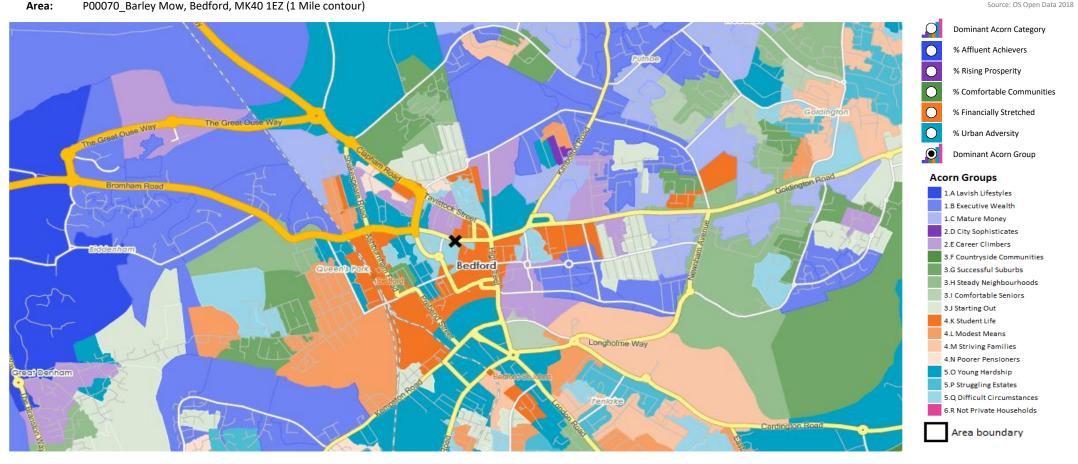

| 6.R.62                                             | Business areas without resident p                                                                                                                                              | oopuidtiOII                          | 1        | 0<br>1 <b>8,418</b>                | 0                                      | U                                      | 0                                               |            |                            |





### **DOMINANT ACORN GROUP - HOUSEHOLDS**

P00070\_Barley Mow, Bedford, MK40 1EZ (1 Mile contour)

© 2024 CACI Limited and all other applicable third party notices (Acorn) can be found at www.caci.co.uk/copyrightnotices.pdf

Source: OS Open Data 2018



## CACI

## acorn

| CATEGORY GROUP TYPE MAP WHAT IS ACORN? |  | CATEGORY | GROUP | ТҮРЕ | МАР | WHAT IS ACORN? |
|----------------------------------------|--|----------|-------|------|-----|----------------|
|----------------------------------------|--|----------|-------|------|-----|----------------|

ACORN - WHAT IS IT?



Powered by InSite www.caci.co.uk

4%

Page 9 of 10 26/02/2024

United Kingdom

3.0 GVS

4.3%

4 19

6.P. Not

4.5%

A.M. Stivingers

A.L. Modest Me



## MAP OF AREA

© 2024 CACI Limited and all other applicable third party notices can be found at www.caci.co.uk/copyrightnotices.pdf Source: OS Open Data 2018



Area: P00070\_Barley Mow, Bedford, MK40 1EZ (1 Mile contour)