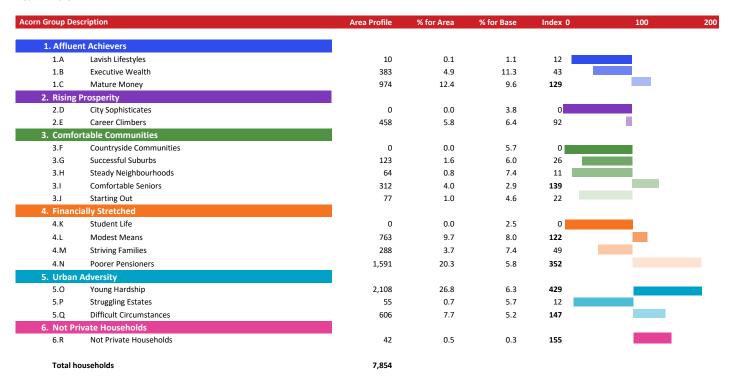

Total households

Base: Great B Year: 2023

| Acorn Cat  | egory D | escription              | Area Profile | % for Area | % for Base | Index 0 | 100 | 200 |
|------------|---------|-------------------------|--------------|------------|------------|---------|-----|-----|
| <b>O</b>   | 1       | Affluent Achievers      | 1,367        | 17.4       | 22.1       | 79      |     |     |
| 0          | 2       | Rising Prosperity       | 458          | 5.8        | 10.2       | 57      |     |     |
|            | 3       | Comfortable Communities | 576          | 7.3        | 26.5       | 28      |     |     |
| $\bigcirc$ | 4       | Financially Stretched   | 2,642        | 33.6       | 23.7       | 142     |     |     |
| <u> </u>   | 5       | Urban Adversity         | 2,769        | 35.3       | 17.2       | 205     |     |     |
|            | 6       | Not Private Households  | 42           | 0.5        | 0.3        | 155     |     |     |
|            | Graph   | 1                       |              |            |            |         |     |     |

7,854

CATEGORY GROUP TYPE MAP WHAT IS ACORN?