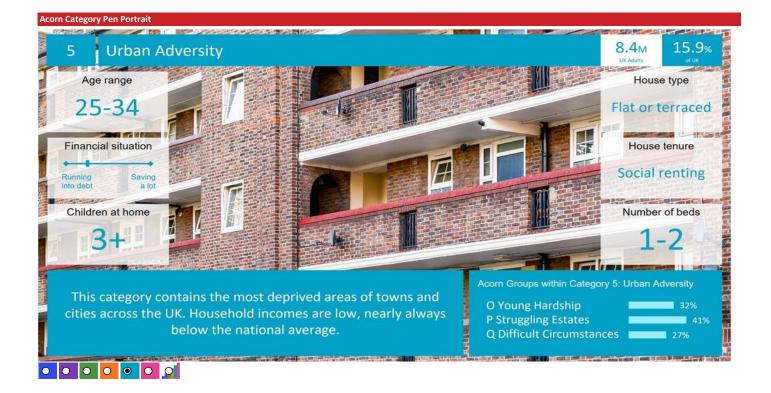

#### Acorn Group Pen Portrait

2023

Year:

CATEGORY GROUP TYPE MAP WHAT IS ACORN?