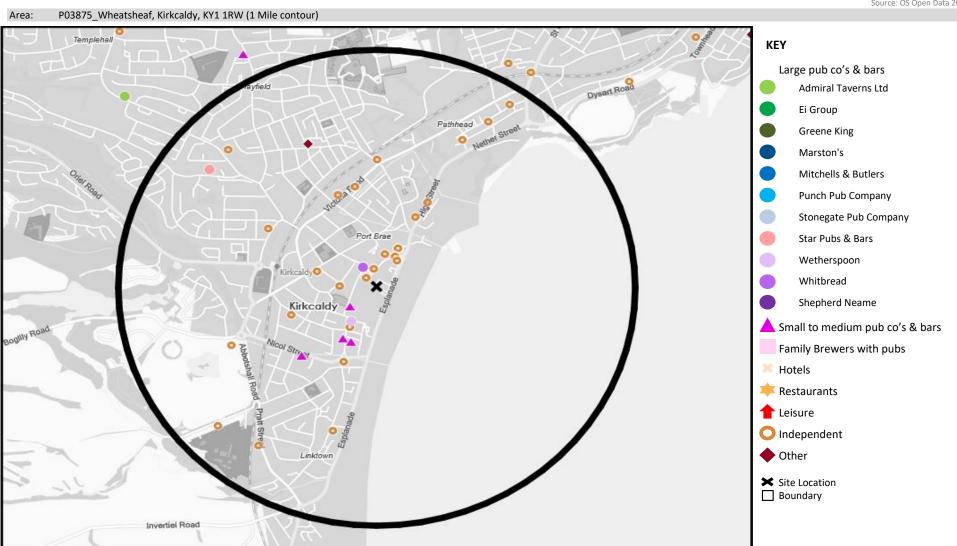

# **MAP OF AREA**

© 2024 CACI Limited and all other applicable third party notices (CGA) can be found at www.caci.co.uk/copyrightnotices.pdf

Source: OS Open Data 2018

acorn

CATEGORY GROUP TYPE MAP WHAT IS ACORN?

| Name                                | Description           | License Type     | Owner Name            | Postcode |
|-------------------------------------|-----------------------|------------------|-----------------------|----------|
| Windsor Hotel                       | Independent Free      | Pubs & Full On   | Independent Free      | KY 1 1DR |
| Victoria Hotel                      | Independent Free      | Pubs & Full On   | Independent Free      | KY 1 1DS |
| Styx Snooker Club                   | Independent Free      | Proprietary Club | Independent Free      | KY 1 1DS |
| Wynd                                | Independent Free      | Pubs & Full On   | Independent Free      | KY 1 1EH |
| Kirkcaldy United Services Institute | Independent Free      | Registered Club  | Independent Free      | KY 1 1ET |
| Prince                              | Independent Free      | Restaurant       | Independent Free      | KY 1 1JF |
| Cafe Continental                    | Independent Free      | Pubs & Full On   | Independent Free      | KY 1 1BB |
| Heritage                            | Independent Free      | Pubs & Full On   | Independent Free      | KY 1 1JL |
| Betty Nicols                        | Independent Free      | Restaurant       | Independent Free      | KY 1 1JL |
| Amritsar Restaurant                 | Independent Free      | Restaurant       | Independent Free      | KY 1 1LB |
| Penny Farthing                      | Kingdom Taverns       | Pubs & Full On   | Kingdom Taverns       | KY 1 1LL |
| Duchess Of Kircaldy                 | Independent Free      | Pubs & Full On   | Independent Free      | KY 1 1RP |
| Novar Bar                           | Kingdom Taverns       | Pubs & Full On   | Kingdom Taverns       | KY 1 1NY |
| Estuary                             | Independent Free      | Pubs & Full On   | Independent Free      | KY 1 1QR |
| Society                             | Independent Free      | Pubs & Full On   | Independent Free      | KY 1 1RN |
| Raith Rovers Football Club          | Independent Free      | Proprietary Club | Independent Free      | KY 1 1SA |
| Kirkcaldy Bowling Club              | Independent Free      | Registered Club  | Independent Free      | KY 1 1UR |
| Bogarts                             | Independent Free      | Pubs & Full On   | Independent Free      | KY 1 2NS |
| Feuars Arms                         | Independent Free      | Pubs & Full On   | Independent Free      | KY 1 2PH |
| Path Tavern                         | Independent Free      | Pubs & Full On   | Independent Free      | KY 1 2PE |
| Giovannis                           | Independent Free      | Restaurant       | Independent Free      | KY 1 2QN |
| La Gondola                          | Independent Free      | Restaurant       | Independent Free      | KY 1 2SG |
| Harbour Bar                         | Independent Free      | Pubs & Full On   | Independent Free      | KY 1 2SN |
| Weavers                             | Unknown               | Pubs & Full On   | Unknown               | KY 2 5JZ |
| Kirkcaldy Golf Club                 | Independent Free      | Registered Club  | Independent Free      | KY 2 5LT |
| Kirkcaldy Rugby Club                | Independent Free      | Registered Club  | Independent Free      | KY 2 5LZ |
| Kirkcaldy Masonic Hall Trust        | Independent Free      | Registered Club  | Independent Free      | KY 2 5PS |
| Steadings                           | Star Pubs & Bars      | Pubs & Full On   | Star Pubs & Bars      | KY 2 5RB |
| Polish Ex-Servicemens Club          | Independent Free      | Registered Club  | Independent Free      | KY 2 5TA |
| Robert Nairn                        | Wetherspoons GB       | Pubs & Full On   | Wetherspoons GB       | KY 1 1EH |
| Annapurna Gurkhas                   | Independent Free      | Restaurant       | Independent Free      | KY 1 1LB |
| Pane E Vino Ristorante              | Independent Free      | Restaurant       | Independent Free      | KY 1 1ED |
| Oconnells                           | Kingdom Taverns       | Pubs & Full On   | Kingdom Taverns       | KY 1 1LU |
| Exchequer                           | Stonegate Pub Company | Pubs & Full On   | Stonegate Pub Company | KY 1 1NB |
| Koku Sushi                          | Independent Free      | Restaurant       | Independent Free      | KY 1 1JD |
| Kings Theatre                       | Independent Free      | Pubs & Full On   | Independent Free      | KY 1 1HR |
| Montagues                           | Amber Taverns         | Pubs & Full On   | Amber Taverns         | KY 1 1LW |