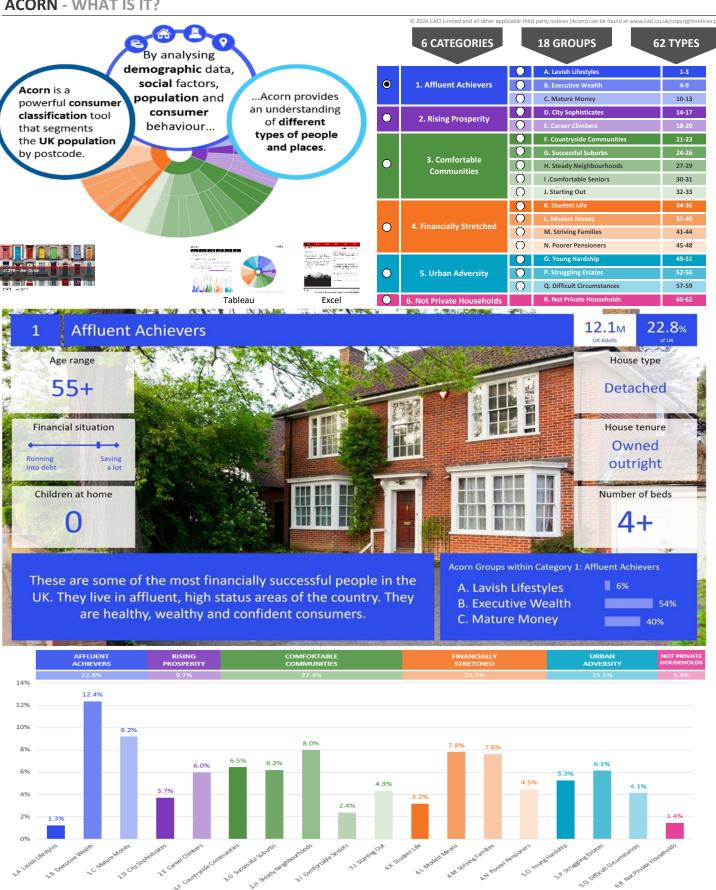

| 0                | 0.0               | 0.1               | 0<br><b>188</b>                |          |
|                                                      |                            | Inactive communal population Business areas without resident population                                                                 | 42<br>0          | 0.5<br>0          | 0.3<br>0          | 100                            |          |





**CATEGORY GROUP TYPE** MAP WHAT IS ACORN?

## **DOMINANT ACORN GROUP - HOUSEHOLDS**

© 2024 CACI Limited and all other applicable third party notices (Acorn) can be found at www.caci.co.uk/copyrightnotices.pdf

Source: OS Open Data 2018









CATEGORY **GROUP** TYPE MAP WHAT IS ACORN?

### **ACORN - WHAT IS IT?**



United Kingdom



# **MAP OF AREA**

© 2024 CACI Limited and all other applicable third party notices can be found at www.caci.co.uk/copyrightnotices.pdf

Source: OS Open Data 2018

Area: P03875\_Wheatsheaf, Kirkcaldy, KY1 1RW (1 Mile contour) Kirkcaldy Invertiel Road