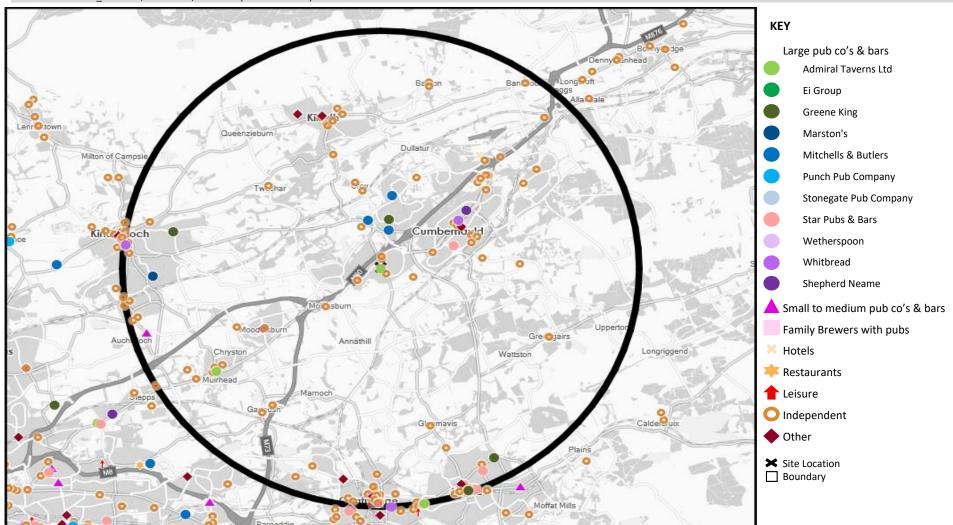

### MAP OF AREA

© 2022 CACI Limited and all other applicable third party notices (CGA) can be found at www.caci.co.uk/copyrightnotices.pdf Source: OS Open Data 2018

Area: P03868\_Weavers, Condorrat, G67 4DN (5 Mile contour)