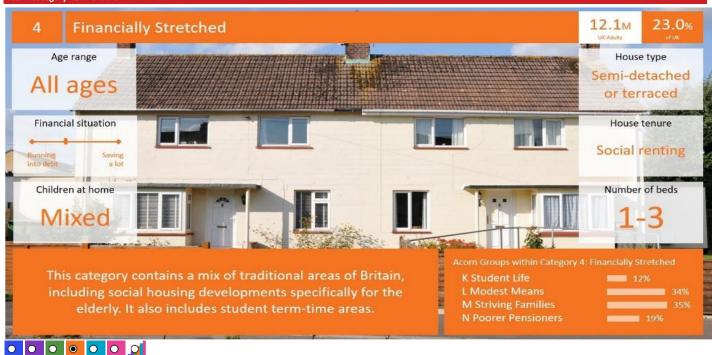

| Acorn Category Description |       |                         | Area Profile | % for Area | % for Base | Index 0 | 100 | 200 |
|----------------------------|-------|-------------------------|--------------|------------|------------|---------|-----|-----|
| 0                          | 1     | Affluent Achievers      | 12,057       | 18.5       | 22.0       | 84      |     |     |
| O                          | 2     | Rising Prosperity       | 4,053        | 6.2        | 10.1       | 61      |     |     |
| $\bigcirc$                 | 3     | Comfortable Communities | 8,277        | 12.7       | 26.2       | 49      |     |     |
| 0                          | 4     | Financially Stretched   | 28,202       | 43.3       | 23.7       | 183     |     |     |
| Ō                          | 5     | Urban Adversity         | 12,370       | 19.0       | 17.6       | 108     |     |     |
| $\bigcirc$                 | 6     | Not Private Households  | 102          | 0.2        | 0.3        | 47      |     |     |
| 0                          | Grapl | 1                       |              |            |            |         |     |     |

65,061

Total households

Acorn Category Pen Portrait