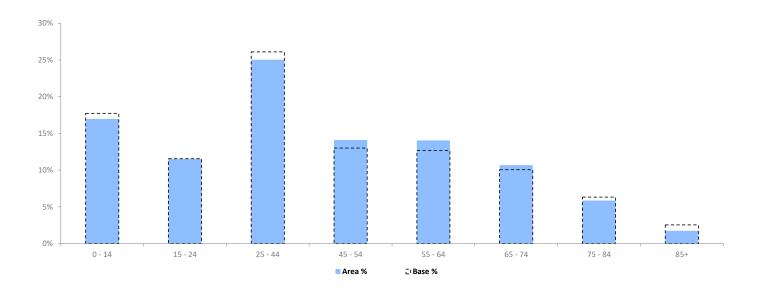

|                    | Area Profile     | Area %       | Base %       | Index<br>av=100  | 0 100 | 200 |
|--------------------|------------------|--------------|--------------|------------------|-------|-----|
| 0 - 14             | 24,763           | 17.0         | 17.7         | 96               |       |     |
| 15 - 24<br>25 - 44 | 16,826<br>36,544 | 11.5<br>25.0 | 11.6<br>26.1 | 100<br>96        |       |     |
| 45 - 54            | 20,587           | 14.1         | 13.0         | 108              |       |     |
| 55 - 64            | 20,515           | 14.1         | 12.7         | 111              |       |     |
| 65 - 74<br>75 - 84 | 15,600<br>8,550  | 10.7<br>5.9  | 10.1<br>6.3  | <b>106</b><br>93 |       |     |
| 85+                | 2,535            | 1.7          | 2.5          | 68               |       |     |
| Total population   | 145,920          |              |              |                  |       |     |