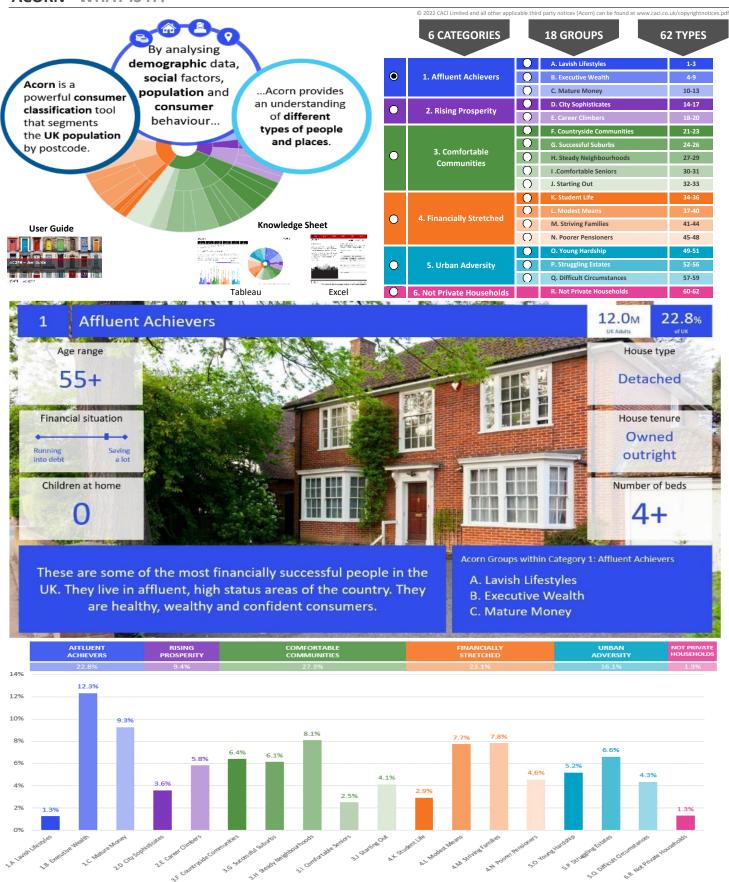

#### Modest Means

Younger families in smaller homes with below average incomes. Those located in London have a significantly lower level of disposable income when compared to this group across the rest of the country.

7.7%

4.1M