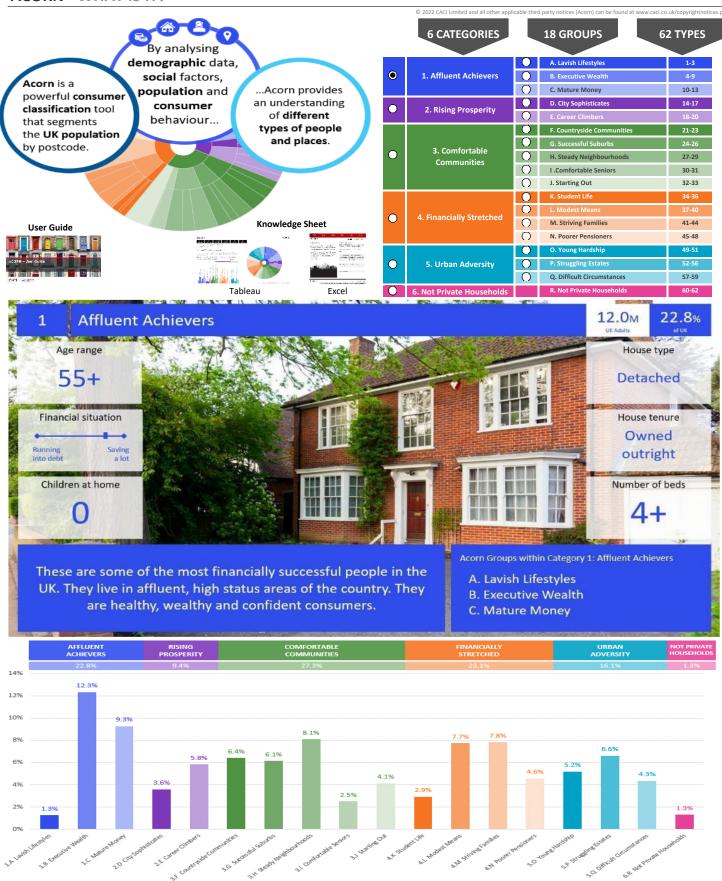

| 93<br>0               | 0.0<br>0.3<br>0   | 0.3               | <b>103</b><br>0                |          |
|                                                         | Total households                                                                                                                                                                                   | 32,757                |                   |                   |                                |          |





**CATEGORY GROUP TYPE** MAP WHAT IS ACORN?

### **DOMINANT ACORN GROUP - HOUSEHOLDS**

© 2022 CACI Limited and all other applicable third party notices (Acorn) can be found at www.caci.co.uk/copyrightnotices.pdf

Source: OS Open Data 2018









CATEGORY GROUP TYPE MAP WHAT IS ACORN?

#### **ACORN - WHAT IS IT?**



United Kingdom