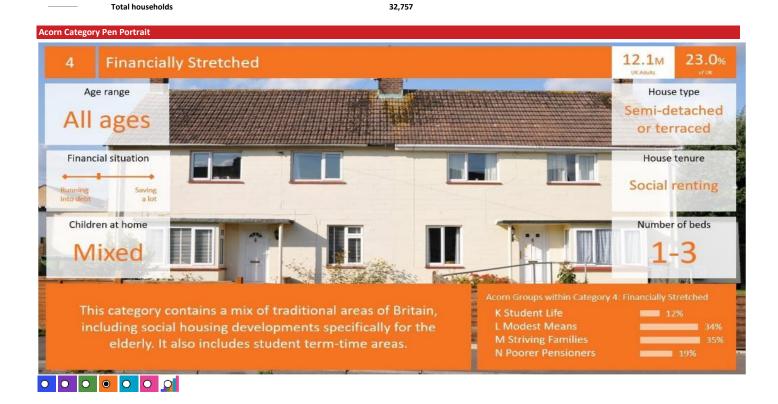

### **ACORN TYPE PROFILE - HOUSEHOLDS**

P03855\_Travellers Rest Inn, Tickhill, DN11 9NQ (5 Mile contour)

Base: Great Britain

| 'ear: 2021                                              |                                                                                                                                                                                                    |                       |                   |                   |                                | Pofile % |
|---------------------------------------------------------|----------------------------------------------------------------------------------------------------------------------------------------------------------------------------------------------------|-----------------------|-------------------|-------------------|--------------------------------|----------|
| Acorn Type Description                                  |                                                                                                                                                                                                    | Area Profile %        | for Area %        | for Base          | Index                          | 0 100 20 |
| Affluent Achievers  1.A Lavish Lifestyles               | 1.A.1 Exclusive enclaves                                                                                                                                                                           | 0                     | 0.0               | 0.1               | 0                              |          |
|                                                         | 1.A.1 Exclusive enclaves 1.A.2 Metropolitan money 1.A.3 Large house luxury                                                                                                                         | 0<br>0<br>0           | 0.0<br>0.0<br>0.0 | 0.1<br>0.2<br>0.9 | 0<br>0<br>0                    |          |
| 1.B Executive Wealth                                    | 1.B.4 Asset rich families 1.B.5 Wealthy countryside commuters                                                                                                                                      | 949<br>484            | 2.9<br>1.5        | 2.6<br>2.4        | <b>111</b><br>61               |          |
|                                                         | 1.B.6 Financially comfortable families 1.B.7 Affluent professionals                                                                                                                                | 1,679<br>0            | 5.1<br>0.0        | 2.2<br>0.9        | <b>233</b><br>0                |          |
| 1.C Mature Money                                        | 1.B.9 Well-off edge of towners                                                                                                                                                                     | 0<br>366              | 0.0<br>1.1        | 1.5<br>1.6        | 0<br>69                        | _        |
|                                                         | 1.C.10 Better-off villagers 1.C.11 Settled suburbia, older people 1.C.12 Retired and empty nesters                                                                                                 | 984<br>68<br>1,586    | 3.0<br>0.2<br>4.8 | 3.0<br>2.9<br>2.5 | 101<br>7<br>195                |          |
| . Rising Prosperity                                     | 1.C.13 Upmarket downsizers                                                                                                                                                                         | 134                   | 0.4               | 1.3               | 31                             |          |
| 2.D City Sophisticates                                  | 2.D.14 Townhouse cosmopolitans 2.D.15 Younger professionals in smaller flats                                                                                                                       | 0                     | 0.0<br>0.0        | 0.7<br>1.5        | 0                              |          |
| 2.5. Carrier Ollarkan                                   | 2.D.16 Metropolitan professionals<br>2.D.17 Socialising young renters                                                                                                                              | 0                     | 0.0<br>0.0        | 0.8<br>1.0        | 0                              |          |
| 2.E Career Climbers                                     | 2.E.18 Career driven young families 2.E.19 First time buyers in small, modern homes                                                                                                                | 793<br>118            | 2.4<br>0.4        | 1.9<br>3.3        | <b>129</b><br>11               |          |
| Comfortable Communities     3.F Countryside Communities | 2.E.20 Mixed metropolitan areas                                                                                                                                                                    | 0                     | 0.0               | 1.0               | 0                              |          |
| 3.1 Countryside Communities                             | Farms and cottages     Glder couples and families in rural areas                                                                                                                                   | 238<br>479            | 0.7<br>1.5        | 1.5<br>1.1        | 49<br><b>137</b>               |          |
| 3.G Successful Suburbs                                  | 3.F.23 Owner occupiers in small towns and villages     3.G.24 Comfortably-off families in modern housing                                                                                           | 2,923<br>1,434        | 8.9<br>4.4        | 3.2<br>2.6        | 281<br>166                     |          |
| 2 II Staadu Naiakhaushaada                              | 3.G.25 Larger family homes, multi-ethnic areas     3.G.26 Semi-professional families, owner occupied neighbourhoods                                                                                | 0<br>551              | 0.0<br>1.7        | 0.8<br>2.4        | 0<br>69                        |          |
| 3.H Steady Neighbourhoods                               | 3.H.27 Suburban semis, conventional attitudes 3.H.28 Owner occupied terraces, average income                                                                                                       | 1,874<br>0            | 5.7<br>0.0        | 3.4<br>1.6        | <b>166</b><br>0                |          |
| 3.I Comfortable Seniors                                 | 3.H.29 Established suburbs, older families     3.I.30 Older people, neat and tidy neighbourhoods                                                                                                   | 364<br>999            | 1.1<br>3.0        | 2.3               | 48<br><b>126</b>               |          |
| 3.J Starting Out                                        | 3.I.31 Elderly singles in purpose-built accommodation                                                                                                                                              | 53<br>70              | 0.2               | 0.5               | 33                             |          |
| Financially Stretched                                   | 3.J.32 Educated families in terraces, young children 3.J.33 Smaller houses and starter homes                                                                                                       | 758                   | 0.2<br>2.3        | 2.3               | <b>103</b>                     | 1        |
| 4.K Student Life                                        | 4.K.34 Student flats and halls of residence<br>4.K.35 Term-time terraces                                                                                                                           | 11<br>0               | 0.0<br>0.0        | 0.4<br>0.3        | 9                              |          |
| 4.L Modest Means                                        | 4.K.36 Educated young people in flats and tenements                                                                                                                                                | 0                     | 0.0               | 1.7               | 0                              |          |
|                                                         | 4.L.37 Low cost flats in suburban areas 4.L.38 Semi-skilled workers in traditional neighbourhoods 4.L.39 Fading owner occupied terraces                                                            | 333<br>1,756<br>1,263 | 1.0<br>5.4<br>3.9 | 1.4<br>2.6<br>2.9 | 72<br><b>204</b><br><b>134</b> |          |
| 4.M Striving Families                                   | 4.L.40 High occupancy terraces, culturally diverse family areas     4.M.41 Labouring semi-rural estates                                                                                            | 0<br>817              | 0.0<br>2.5        | 1.0               | 0<br><b>156</b>                |          |
|                                                         | <ul><li>4.M.42 Struggling young families in post-war terraces</li><li>4.M.43 Families in right-to-buy estates</li></ul>                                                                            | 327<br>2,266          | 1.0<br>6.9        | 1.6<br>1.7<br>2.1 | 60<br><b>333</b>               |          |
| 4.N Poorer Pensioners                                   | 4.M.44 Post-war estates, limited means 4.N.45 Pensioners in social housing, semis and terraces                                                                                                     | 1,283<br>1272         | 3.9<br>3.9        | 2.2<br>0.8        | 178<br>495                     |          |
|                                                         | 4.N.46 Elderly people in social rented flats 4.N.47 Low income older people in smaller semis                                                                                                       | 97<br>2,729           | 0.3<br>8.3        | 1.1<br>2.3        | 27<br><b>366</b>               |          |
| . Urban Adversity 5.0 Young Hardship                    | 4.N.48 Pensioners and singles in social rented flats                                                                                                                                               | 201                   | 0.6               | 1.8               | 35                             |          |
|                                                         | 5.0.49 Young families in low cost private flats 5.0.50 Struggling younger people in mixed tenure 5.0.51 Young people in small, low cost terraces                                                   | 47<br>287<br>1,095    | 0.1<br>0.9<br>3.3 | 2.1<br>1.7<br>2.3 | 7<br>50<br><b>148</b>          |          |
| 5.P Struggling Estates                                  | 5.P.52 Poorer families, many children, terraced housing                                                                                                                                            | 1,237                 | 3.8               | 1.6               | 232                            |          |
|                                                         | 5.P.53 Low income terraces 5.P.54 Multi-ethnic, purpose-built estates 5.P.55 Deprived and ethnically diverse in flats                                                                              | 0<br>0<br>0           | 0.0<br>0.0<br>0.0 | 0.9<br>1.2<br>0.8 | 0<br>0<br>0                    |          |
| 5.Q Difficult Circumstances                             | 5.P.56 Low income large families in social rented semis                                                                                                                                            | 307                   | 0.9               | 1.6               | 57                             | _        |
|                                                         | <ul> <li>5.Q.57 Social rented flats, families and single parents</li> <li>5.Q.58 Singles and young families, some receiving benefits</li> <li>5.Q.59 Deprived areas and high-rise flats</li> </ul> | 15<br>362<br>47       | 0.0<br>1.1<br>0.1 | 1.5<br>1.8<br>2.0 | 3<br>62<br>7                   |          |
| Not Private Households     Not Private Households       | 6.R.60 Active communal population                                                                                                                                                                  | 8                     | 0.0               | 0.1               | 42                             | _        |
|                                                         | 6.R.60 Active communal population 6.R.61 Business areas without resident population                                                                                                                | 93<br>0               | 0.0<br>0.3<br>0   | 0.3               | <b>103</b><br>0                |          |
|                                                         | Total households                                                                                                                                                                                   | 32,757                |                   |                   |                                |          |