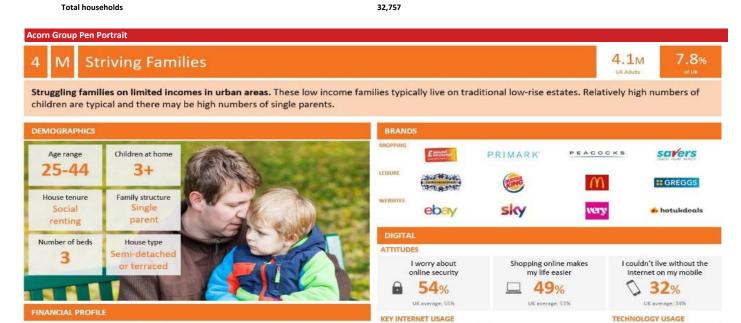

Year: 2021

| Group De  | scription               | Area Profile | % for Area | % for Base | Index 0 | 100 |  |
|-----------|-------------------------|--------------|------------|------------|---------|-----|--|
| 1. Afflue | nt Achievers            |              |            |            |         |     |  |
| 1.A       | Lavish Lifestyles       | 0            | 0.0        | 1.1        | 0       |     |  |
| 1.B       | Executive Wealth        | 3,478        | 10.6       | 11.2       | 95      |     |  |
| 1.C       | Mature Money            | 2,772        | 8.5        | 9.6        | 88      |     |  |
| 2. Rising | Prosperity              |              |            |            |         |     |  |
| 2.D       | City Sophisticates      | 0            | 0.0        | 4.0        | 0       |     |  |
| 2.E       | Career Climbers         | 911          | 2.8        | 6.2        | 45      |     |  |
| 3. Comfo  | rtable Communities      |              |            |            |         |     |  |
| 3.F       | Countryside Communities | 3,640        | 11.1       | 5.7        | 194     |     |  |
| 3.G       | Successful Suburbs      | 1,985        | 6.1        | 5.9        | 103     | 1   |  |
| 3.H       | Steady Neighbourhoods   | 2,238        | 6.8        | 7.4        | 93      |     |  |
| 3.1       | Comfortable Seniors     | 1,052        | 3.2        | 2.9        | 111     |     |  |
| 3.J       | Starting Out            | 828          | 2.5        | 4.3        | 58      |     |  |
| 4. Financ | ially Stretched         |              |            |            |         |     |  |
| 4.K       | Student Life            | 11           | 0.0        | 2.4        | 1       |     |  |
| 4.L       | Modest Means            | 3,352        | 10.2       | 7.9        | 129     |     |  |
| 4.M       | Striving Families       | 4,693        | 14.3       | 7.5        | 190     |     |  |
| 4.N       | Poorer Pensioners       | 4,299        | 13.1       | 5.9        | 222     |     |  |
| 5. Urban  | Adversity               |              |            |            |         |     |  |
| 5.0       | Young Hardship          | 1,429        | 4.4        | 6.1        | 71      |     |  |
| 5.P       | Struggling Estates      | 1,544        | 4.7        | 6.1        | 77      |     |  |
| 5.Q       | Difficult Circumstances | 424          | 1.3        | 5.3        | 24      |     |  |
| 6. Not Pr | ivate Households        |              |            |            |         | _   |  |
| 6.R       | Not Private Households  | 101          | 0.3        | 0.3        | 93      |     |  |

Household income

41%

% Disposable income

37%

Financial situation

This group are more likely to watch TV on demand on a mobile

CATEGORY GROUP TYPE MAP WHAT IS ACORN?