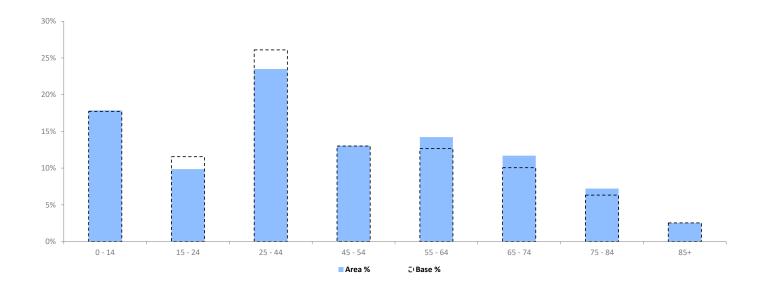

Base: Great Britain Year: 2021

|                      | Area Profile           | Area %       | Base %       | Index<br>av=100   | 0 | 100 | 200 |
|----------------------|------------------------|--------------|--------------|-------------------|---|-----|-----|
| 0 - 14               | 13,714                 | 17.9         | 17.7         | 101               |   |     |     |
| 15 - 24<br>25 - 44   | 7,580<br>18,043        | 9.9<br>23.5  | 11.6<br>26.1 | 85<br>90          |   |     |     |
| 45 - 54<br>55 - 64   | 10,026<br>10,925       | 13.1<br>14.2 | 13.0<br>12.7 | 100<br><b>112</b> |   |     |     |
| 65 - 74<br>75 - 84   | 8,973<br>5,537         | 11.7<br>7.2  | 10.1<br>6.3  | 116<br>114        |   |     |     |
| 85+ Total population | 1,958<br><b>76,756</b> | 2.6          | 2.5          | 100               |   |     |     |