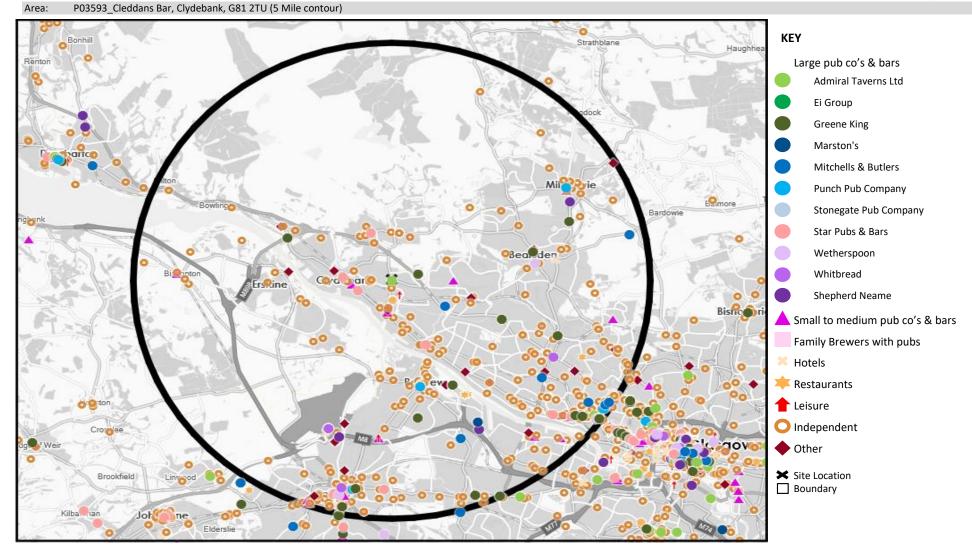

#### Area: P03593\_Cleddans Bar, Clydebank, G81 2TU ( Base: Great Britain

Year: 2021

| Licence Type     | Profile | Per 1000<br>Pop (Area) | Per 1000<br>Pop (Base) | Index | 0 | 100 | 200 |
|------------------|---------|------------------------|------------------------|-------|---|-----|-----|
| Pubs & Full On   | 209     | 62.7                   | 85.9                   | 73    |   |     |     |
| Proprietary Club | 30      | 9.0                    | 8.2                    | 110   |   |     |     |
| Registered Club  | 113     | 33.9                   | 30.1                   | 113   |   |     |     |
| Restaurant       | 105     | 31.5                   | 35.3                   | 89    |   |     |     |
| Residential      | 0       | 0.0                    | 3.5                    | 0     |   |     |     |

| Name                                                    | Description                          | License Type                       | Owner Name                           | Postcode             |
|---------------------------------------------------------|--------------------------------------|------------------------------------|--------------------------------------|----------------------|
| Partickhill Bowling And Community Club                  | a Indonandant Eraa                   | Pagistarad Club                    | Independent Free                     | G 11 5BY             |
|                                                         | Independent Free                     | Registered Club<br>Restaurant      | Independent Free                     | G 11 56 F            |
| Embargo<br>Tony Macaroni                                | Tony Macaroni                        | Restaurant                         | Tony Macaroni                        | G 11 5JY             |
| Number 16                                               | Independent Free                     | Restaurant                         | Independent Free                     | G 11 5JY             |
| West Of Scotland Cricket Club                           | Independent Free                     | Registered Club                    | Independent Free                     | G 11 5LU             |
| Stumps Bar                                              | Greene King                          | Pubs & Full On                     | Greene King                          | G 11 5LU             |
| Partick Bowling Club                                    | Independent Free                     | Registered Club                    | Independent Free                     | G 11 5NS             |
| Partick Duck Club                                       | Independent Free                     | Restaurant                         | Independent Free                     | G 11 5QF             |
| Sparkle Horse                                           | Admiral Taverns Ltd                  | Pubs & Full On                     | Admiral Taverns Ltd                  | G 11 5QS             |
| Carlton Bingo Club                                      | Carlton Bingo Clubs                  | Proprietary Club                   | Carlton Bingo Clubs                  | G 11 6AA             |
| Bag O Nails                                             | *Other Small Retail Groups           | Pubs & Full On                     | *Other Small Retail Groups           | G 11 6AA             |
| Storm Queen                                             | Independent Free                     | Pubs & Full On                     | Independent Free                     | G 11 6AB             |
| Smiddy Bar                                              | Greene King                          | Pubs & Full On                     | Greene King                          | G 11 6AL             |
| Tenement Bar                                            | Independent Free                     | Pubs & Full On                     | Independent Free                     | G 11 6AL             |
| Indian Orchard                                          | Independent Free                     | Restaurant                         | Independent Free                     | G 11 6AL             |
| Deoch An Dorus                                          | Independent Free                     | Pubs & Full On                     | Independent Free                     | G 11 6DD             |
| Windsor Tavern                                          | Star Pubs & Bars                     | Pubs & Full On                     | Star Pubs & Bars                     | G 11 6EJ             |
| Rosevale Bar                                            | Caledonian Heritable                 | Pubs & Full On                     | Caledonian Heritable                 | G 11 6EJ             |
| Three Craws                                             | Mitchells & Butlers                  | Pubs & Full On                     | Mitchells & Butlers                  | G 11 7DN             |
| Three Judges                                            | Stonegate Pub Company                | Pubs & Full On                     | Stonegate Pub Company                | G 11 6PR             |
| Dolphin Bar                                             | Independent Free                     | Pubs & Full On                     | Independent Free                     | G 11 6PT             |
| Thornwood                                               | Star Pubs & Bars                     | Pubs & Full On                     | Star Pubs & Bars                     | G 11 6RB             |
| Victoria Bar                                            | Independent Free                     | Pubs & Full On                     | Independent Free                     | G 11 6TG             |
| Quarter Gill                                            | Independent Free                     | Pubs & Full On                     | Independent Free                     | G 11 6TU             |
| Jordanhill Bowling Club                                 | Independent Free                     | Registered Club                    | Independent Free                     | G 11 7EE             |
| Broomhill Tennis & Squash Club                          | Independent Free                     | Registered Club                    | Independent Free                     | G 11 7BZ             |
| Lock 27                                                 | Greene King                          | Pubs & Full On                     | Greene King                          | G 13 1JT             |
| Ardery St Masonic Halls                                 | Independent Free                     | Registered Club                    | Independent Free                     | G 11 7SX             |
| Hyndland Bowling Club                                   | Independent Free                     | Registered Club                    | Independent Free                     | G 12 9QP             |
| Kelvindale Bowling & Tennis Club                        | Independent Free                     | Registered Club                    | Independent Free                     | G 12 9QP             |
| Hilton Hotel                                            | Hilton Group                         | Pubs & Full On                     | Hilton Group                         | G 12 0HP<br>G 12 0TB |
| Hotel Du Vin                                            | Malmaison & Hotel du Vin             | Pubs & Full On                     | Malmaison & Hotel du Vin             | G 12 01B             |
| 1051 Gwr                                                | Independent Free                     | Restaurant                         | Independent Free                     | G 12 00X             |
| Parlour                                                 | Independent Free                     | Pubs & Full On                     | Independent Free                     | G 12 8BE             |
| Western Baths Club                                      | Independent Free                     | Registered Club                    | Independent Free                     | G 12 8BZ             |
| Cail Bruich West                                        | Independent Free                     | Restaurant                         | Independent Free                     | G 12 802             |
| Curlers Rest                                            | Mitchells & Butlers                  | Pubs & Full On                     | Mitchells & Butlers                  | G 12 80A             |
| Ubiquitous Chip                                         | Independent Free                     | Pubs & Full On                     | Independent Free                     | G 12 85J             |
| Innis & Gunn Brewery Taproom                            | Innis & Gunn Brewing Company         | Pubs & Full On                     | Innis & Gunn Brewing Company         |                      |
| Jinty McGintys                                          | Independent Free                     | Pubs & Full On                     | Independent Free                     | G 12 85J             |
| Bantawala                                               | Independent Free                     | Restaurant                         | Independent Free                     | G 12 855<br>G 12 85N |
| Bar Soba                                                | Camerons                             | Pubs & Full On                     | Punch Pub Company                    | G 12 85N             |
| Tennents Bar                                            | Mitchells & Butlers                  | Pubs & Full On                     | Mitchells & Butlers                  | G 12 8TB             |
| Aragon Bar                                              | Greene King                          | Pubs & Full On                     | Greene King                          | G 12 8TT             |
| 0                                                       | Independent Free                     | Registered Club                    | Independent Free                     | G 12 9DW             |
| Willowbank Bowling Club<br>Rock                         | Mitchells & Butlers                  | Pubs & Full On                     | Mitchells & Butlers                  | G 12 9HE             |
| Western Tennis & Squash Club                            | Independent Free                     | Registered Club                    | Independent Free                     | G 12 9UP             |
| Hillhead Sports Club                                    | Independent Free                     | Registered Club                    | Independent Free                     | G 12 90P<br>G 12 9XP |
| •                                                       | •                                    | Pubs & Full On                     | Independent Free                     | G 12 9AP<br>G 13 1ER |
| Signal<br>I Chai                                        | Independent Free<br>Independent Free | Restaurant                         | Independent Free                     | G 13 1ER<br>G 13 1JP |
|                                                         | •                                    |                                    | •                                    |                      |
| Glasgow High School Club                                | Independent Free<br>Independent Free | Registered Club                    | Independent Free                     | G 13 1PL             |
| Woodend Bowling & Tennis Club<br>Yarrow Recreation Club | •                                    | Registered Club<br>Registered Club | Independent Free<br>Independent Free | G 13 1QE<br>G 13 1RP |
|                                                         | Independent Free                     | negistered Club                    | maependent i lee                     | 0 10 11/1            |
|                                                         |                                      |                                    |                                      |                      |

| Name                                      | Description                | License Type                  | Owner Name                 | Postcode |
|-------------------------------------------|----------------------------|-------------------------------|----------------------------|----------|
| Glasgow Accies Rugby Club                 | Independent Free           | Registered Club               | Independent Free           | G 13 1RR |
| Anniesland Bowling & Tennis Club          | Independent Free           | Registered Club               | Independent Free           | G 13 1XH |
| Lodge Knightswood 1445                    | Independent Free           | Registered Club               | Independent Free           | G 13 2SZ |
| Lincoln Inn                               | Greene King                | Pubs & Full On                | Greene King                | G 13 2XX |
| Albion Motors Sports & Social Club        | Independent Free           | Registered Club               | Independent Free           | G 13 4DT |
| Yoker Bowling Club                        | Independent Free           | Registered Club               | Independent Free           | G 13 4EL |
| Lovat Arms                                | Star Pubs & Bars           | Pubs & Full On                | Star Pubs & Bars           | G 14 0PT |
| Royal British Legion Club                 | Independent Free           | Registered Club               | Independent Free           | G 14 0XT |
| Corryvrechan                              | Unknown                    | Pubs & Full On                | Unknown                    | G 14 0YH |
| Victoria Park Bowling Club                | Independent Free           | Registered Club               | Independent Free           | G 14 9EU |
| Raob Caledonia Institute                  | Independent Free           | Pubs & Full On                | Independent Free           | G 14 9UF |
| St Pauls Social Club                      | Independent Free           | Registered Club               | Independent Free           | G 14 9UP |
| Scotstownhill Bowling Club                | Independent Free           | <b>Registered Club</b>        | Independent Free           | G 14 0YU |
| Peel                                      | *Other Small Retail Groups | Pubs & Full On                | *Other Small Retail Groups | G 15 6QG |
| Butty                                     | Trust Inns Limited         | Pubs & Full On                | Trust Inns Limited         | G 15 8NA |
| Hill View Inn                             | Independent Free           | Registered Club               | Independent Free           | G 15 8QY |
| Rams Head                                 | Independent Free           | Pubs & Full On                | Independent Free           | G 20 0BT |
| First & Last Bar                          | Independent Free           | Pubs & Full On                | Independent Free           | G 20 0EF |
| Maryhill Bowling Club                     | Independent Free           | Registered Club               | Independent Free           | G 20 0EG |
| Kelvin Dock                               | Independent Free           | Pubs & Full On                | Independent Free           | G 20 0HF |
| Sandbank Social Club                      | Independent Free           | Registered Club               | Independent Free           | G 20 0PJ |
| Scottish Squash Rackets Club              | Independent Free           | Registered Club               | Independent Free           | G 20 8TP |
| Lockhouse                                 | Independent Free           | Pubs & Full On                | Independent Free           | G 20 9AA |
| Punchbowl                                 | Unknown                    | Pubs & Full On                | Unknown                    | G 20 9AD |
| Harveys                                   | Independent Free           | Pubs & Full On                | Independent Free           | G 20 9AD |
| Maryhill Juniors Football Club Social Clu | •                          | Registered Club               | Independent Free           | G 20 9AQ |
| Black Horse                               | Trust Inns Limited         | Pubs & Full On                | Trust Inns Limited         | G 23 5QA |
| Kraken                                    | Rosemount Taverns          | Pubs & Full On                | Rosemount Taverns          | G 51 3AJ |
| Harmony                                   | Iona Taverns               | Pubs & Full On                | G1 Group                   | G 51 3DN |
| Clyde Masters                             | Independent Free           | Proprietary Club              | Independent Free           | G 51 3DU |
| Fairfield Working Mens Club & Institute   | •                          | Registered Club               | Independent Free           | G 51 3QD |
| Drumoyne Bowling Club                     | Independent Free           | Registered Club               | Independent Free           | G 51 4BH |
| Royal Stuart Masonic Social Club          | Independent Free           | Registered Club               | Independent Free           | G 51 4JH |
| Amethyst                                  | Independent Free           | Pubs & Full On                | Independent Free           | G 51 4PW |
| Reform Club                               | Independent Free           | Registered Club               | Independent Free           | G 51 4RB |
| Vital Spark                               | Iona Taverns               | Pubs & Full On                | G1 Group                   | G 51 4RX |
| Fairfield Bowling Club                    | Independent Free           | Registered Club               | Independent Free           | G 51 4XA |
| Benburb Football Club                     | Independent Free           | Registered Club               | Independent Free           | G 51 4XE |
| Green Baize Snooker Club                  | Trust Inns Limited         | Proprietary Club              | Trust Inns Limited         | G 52 2AA |
| Cardonald Bowling Club                    | Independent Free           | Registered Club               | Independent Free           | G 52 3JF |
| Crookston Hotel                           | Independent Free           | Pubs & Full On                | Independent Free           | G 52 3ND |
| 88 Snooker Club                           | Independent Free           | Proprietary Club              | Independent Free           | G 52 3QH |
| Argosy                                    | Greene King                | Pubs & Full On                | Greene King                | G 52 3SJ |
| Quo Vadis                                 | Greene King                | Pubs & Full On                | Greene King                | G 52 3TN |
| Himalayan Tandoori                        | Independent Free           | Restaurant                    | Independent Free           | G 52 3TN |
| Hillington Estate Bowling Club            | Independent Free           | Registered Club               | Independent Free           | G 52 4LA |
| Bay Inn<br>Clen Luccet                    | Independent Free           | Pubs & Full On                | Independent Free           | G 60 5AQ |
| Glen Lusset                               | Greene King                | Pubs & Full On                | Greene King                | G 60 5DA |
| Twisted Thistle                           | Independent Free           | Restaurant<br>Registered Club | Independent Free           | G 60 5JH |
| Old Kilpatrick Bowling Club               | Independent Free           | Registered Club               | Independent Free           | G 60 5LX |
| Westerton Bowling Club                    | Independent Free           | Registered Club               | Independent Free           | G 61 1NZ |
| Killermont Bowling Club                   | Independent Free           | Registered Club               | Independent Free           | G 61 2NX |
| Douglas Park Golf Club                    | Independent Free           | Registered Club               | Independent Free           | G 61 2TJ |
|                                           |                            |                               |                            | 2 0.     |

| Name                             | Description                                                | License Type                                       | Owner Name                                                 | Postcode                         |
|----------------------------------|------------------------------------------------------------|----------------------------------------------------|------------------------------------------------------------|----------------------------------|
| Glasgow Golf Club                | Independent Free                                           | Registered Club                                    | Independent Free                                           | G 61 2TW                         |
| Ashoka                           | Ashoka                                                     | Restaurant                                         | Ashoka                                                     | G 61 3RG                         |
| Bearsden Ski Club                | Independent Free                                           | <b>Registered</b> Club                             | Independent Free                                           | G 61 3RS                         |
| Monadh Kitchen                   | Independent Free                                           | Restaurant                                         | Independent Free                                           | G 61 3SJ                         |
| Burnbrae                         | Greene King                                                | Pubs & Full On                                     | Greene King                                                | G 61 3DQ                         |
| Bearsden Golf Club               | Independent Free                                           | <b>Registered</b> Club                             | Independent Free                                           | G 61 4BP                         |
| Windyhill Golf Club              | Independent Free                                           | Registered Club                                    | Independent Free                                           | G 61 4QQ                         |
| Bearsden Bowling Club            | Independent Free                                           | Registered Club                                    | Independent Free                                           | G 61 4AW                         |
| Andiamo Milngavie                | Independent Free                                           | Restaurant                                         | Independent Free                                           | G 62 6AQ                         |
| Talbot Arms                      | Trust Inns Limited                                         | Pubs & Full On                                     | Trust Inns Limited                                         | G 62 6BU                         |
| Milngavie & Bearsden Sports Club | Independent Free                                           | Registered Club                                    | Independent Free                                           | G 62 6EJ                         |
| West Of Scotland Football Club   | Independent Free                                           | Registered Club                                    | Independent Free                                           | G 62 6HX                         |
| Ellargowan Social Club           | Independent Free                                           | Registered Club                                    | Independent Free                                           | G 62 6PA                         |
| Classic India                    | Independent Free                                           | Restaurant                                         | Independent Free                                           | G 62 6PA                         |
| Claremont Bowling Club           | Independent Free                                           | Registered Club                                    | Independent Free                                           | G 62 6PQ                         |
| Hilton Park Golf Club            | Independent Free                                           | Registered Club                                    | Independent Free                                           | G 62 7HB                         |
| Clober Golf Club                 | Independent Free                                           | Registered Club                                    | Independent Free                                           | G 62 7JS                         |
| Fantoosh Nook                    | Independent Free                                           | Restaurant                                         | Independent Free                                           | G 62 8AB                         |
| Milngavie Golf Club              | Independent Free                                           | Registered Club                                    | Independent Free                                           | G 62 8EP                         |
| Garvie & Co                      | Independent Free                                           | Pubs & Full On                                     | Independent Free                                           | G 62 8PG                         |
| Glenhead Social Club             | Independent Free                                           | Registered Club                                    | Independent Free                                           | G 81 6HH                         |
| Boundary                         | *Other Small Retail Groups                                 | Pubs & Full On                                     | *Other Small Retail Groups                                 | G 81 1JA                         |
| Clydebank Bowling Club           | Independent Free                                           | Registered Club                                    | Independent Free                                           | G 81 1ND                         |
| Douglas Hotel                    | Independent Free                                           | Pubs & Full On                                     | Independent Free                                           | G 81 1NQ                         |
| New Cafe Punjab                  | Independent Free                                           | Restaurant                                         | Independent Free                                           | G 81 1RZ                         |
| Lucky Break Snooker Hall         | Independent Free                                           | Proprietary Club                                   | Independent Free                                           | G 81 1SE                         |
| Clydebank Masonic Social Club    | Independent Free                                           | <b>Registered</b> Club                             | Independent Free                                           | G 81 1SW                         |
| Chandlers                        | Trust Inns Limited                                         | Pubs & Full On                                     | Trust Inns Limited                                         | G 81 1TH                         |
| Atlantis                         | Independent Free                                           | Pubs & Full On                                     | Independent Free                                           | G 81 2JG                         |
| Cleddans Bar                     | Admiral Taverns Ltd                                        | Pubs & Full On                                     | Admiral Taverns Ltd                                        | G 81 2TU                         |
| Titan                            | Greene King                                                | Pubs & Full On                                     | Greene King                                                | G 81 2XT                         |
| Radnor Park Bowling Club         | Independent Free                                           | Registered Club                                    | Independent Free                                           | G 81 3AY                         |
| Singer 1980 Bowling Club         | Independent Free                                           | Registered Club                                    | Independent Free                                           | G 81 3BE                         |
| Dalmuir Bowling Club             | Independent Free                                           | Registered Club                                    | Independent Free                                           | G 81 3LJ                         |
| Lodge Barns Oclyde               | Independent Free                                           | Registered Club                                    | Independent Free                                           | G 81 3AZ                         |
| S43 Club                         | Independent Free                                           | Registered Club                                    | Independent Free                                           | G 81 4AU                         |
| Horse & Barge                    | Star Pubs & Bars                                           | Pubs & Full On                                     | Star Pubs & Bars                                           | G 81 4BB                         |
| Mountblow                        | Unknown                                                    | Pubs & Full On                                     | Unknown                                                    | G 81 4BS                         |
| Park Bar                         | Star Pubs & Bars                                           | Pubs & Full On                                     | Star Pubs & Bars                                           | G 81 4DU                         |
| Mackintosh Bar                   | Independent Free                                           | Pubs & Full On                                     | Independent Free                                           | G 81 4HR                         |
| Hardgate House Hotel             | Independent Free                                           | Pubs & Full On                                     | Independent Free                                           | G 81 5PJ                         |
| Clydebank & District Golf Club   | Independent Free                                           | Registered Club                                    | Independent Free                                           | G 81 5QY                         |
| Lodge Cochno 1304 Social Club    | Independent Free                                           | Registered Club                                    | Independent Free                                           | G 81 5PJ                         |
| Goldenhill                       | Independent Free                                           | Pubs & Full On                                     | Independent Free                                           | G 81 6AX                         |
| West Park Hotel                  | Independent Free                                           | Pubs & Full On                                     | Independent Free                                           | G 81 6DB                         |
| Duntiglennan                     | Independent Free                                           | Pubs & Full On                                     | Independent Free                                           | G 81 6DN                         |
| Glenhead Tavern                  | Star Pubs & Bars                                           | Pubs & Full On                                     | Star Pubs & Bars                                           | G 81 6HD                         |
| Masala Twist                     | Independent Free                                           | Restaurant                                         | Independent Free                                           | G 82 2TZ                         |
| Club Bar                         | Independent Free                                           | Pubs & Full On                                     | Independent Free                                           | PA 1 1BE                         |
| Bankhouse                        | Independent Free                                           | Pubs & Full On                                     | Independent Free                                           | PA 1 1DD                         |
|                                  | -                                                          |                                                    |                                                            |                                  |
| Burger & Keg                     | Independent Free                                           | Pubs & Full On                                     | Independent Free                                           | PA 1 1DD                         |
|                                  | Independent Free<br>Independent Free<br>Trust Inns Limited | Pubs & Full On<br>Pubs & Full On<br>Pubs & Full On | Independent Free<br>Independent Free<br>Trust Inns Limited | PA 1 1DD<br>PA 1 1EB<br>PA 1 1EB |

| Name                                      | Description                          | License Type                       | Owner Name                           | Postcode             |
|-------------------------------------------|--------------------------------------|------------------------------------|--------------------------------------|----------------------|
| Pendulum Bar And Grill                    | Independent Free                     | Pubs & Full On                     | Independent Free                     | PA 1 1EP             |
| Anchor Bar                                | Punch Pub Company                    | Pubs & Full On                     | Punch Pub Company                    | PA 1 1ES             |
| Gabriels                                  | Greene King                          | Pubs & Full On                     | Greene King                          | PA 1 1EX             |
| Abbey Bar                                 | Star Pubs & Bars                     | Pubs & Full On                     | Star Pubs & Bars                     | PA 1 1HA             |
| Priorscroft Bowling Clib                  | Independent Free                     | Registered Club                    | Independent Free                     | PA 1 1JY             |
| Watermill Hotel                           | Independent Free                     | Pubs & Full On                     | Independent Free                     | PA 1 1SR             |
| Powerleague                               | Powerleague Group                    | Proprietary Club                   | Powerleague Group                    | PA 1 1TD             |
| Paisley Rugby Club                        | Independent Free                     | Registered Club                    | Independent Free                     | PA 1 1TD             |
| Anchor Bowling Club                       | Independent Free                     | Registered Club                    | Independent Free                     | PA 1 1TD             |
| Wellington Bar                            | Independent Free                     | Pubs & Full On                     | Independent Free                     | PA 1 1TX             |
| Kennedys                                  | Independent Free                     | Pubs & Full On                     | Independent Free                     | PA 1 1UL             |
| Bull Inn                                  | Stonegate Pub Company                | Pubs & Full On                     | Stonegate Pub Company                | PA 1 1XU             |
| Viennas                                   | 3D Entertainment Group               | Proprietary Club                   | 3D Entertainment Group               | PA 1 1YB             |
| Bar Pre                                   | Independent Free                     | Pubs & Full On                     | Independent Free                     | PA 1 1YD             |
| Lava Nightclub                            | Independent Free                     | Proprietary Club                   | Independent Free                     | PA 1 1YH             |
| Afton Bar                                 | Star Pubs & Bars                     | Pubs & Full On                     | Star Pubs & Bars                     | PA 1 1YP             |
| Tea Gardens Tavern                        | Greene King                          | Pubs & Full On                     | Greene King                          | PA 1 1YT             |
| Wee Howff                                 | Star Pubs & Bars                     | Pubs & Full On                     | Star Pubs & Bars                     | PA 1 2AN             |
| De Beers                                  | Independent Free                     | Pubs & Full On                     | Independent Free                     | PA 1 2AS             |
| Mirch Masala                              | Independent Free                     | Restaurant                         | Independent Free                     | PA 1 2EA             |
| Phat Bhuna                                | Independent Free                     | Pubs & Full On                     | Independent Free                     | PA 1 2HD             |
| Wellmeadow Bowling Club                   | Independent Free                     | Registered Club                    | Independent Free                     | PA 1 2ER             |
| Horseshoe                                 | Independent Free                     | Pubs & Full On                     | Independent Free                     | PA 1 2HQ             |
| Multan Tandoori Restaurant                | Independent Free                     | Restaurant                         | Independent Free                     | PA 1 2JB             |
| Castle Social Club                        | Independent Free                     | Registered Club                    | Independent Free                     | PA 1 2JP             |
| Kwang Tung Restaurant                     | Independent Free                     | Restaurant                         | Independent Free                     | PA 1 2JY             |
| Paisley Victoria Bowling Club             | Independent Free                     | Registered Club                    | Independent Free                     | PA 1 2LJ             |
| Buddies                                   | Independent Free                     | Pubs & Full On                     | Independent Free                     | PA 1 2LT             |
| Crown Bar                                 | Rosemount Taverns                    | Pubs & Full On                     | Rosemount Taverns                    | PA 1 2NG             |
| Restaurant Mirage                         | Independent Free                     | Restaurant                         | Independent Free                     | PA 1 2NH             |
| Copper Coin                               | Caledonian Heritable                 | Pubs & Full On                     | Caledonian Heritable                 | PA 1 2UG<br>PA 1 3BL |
| Ralston Bowling Club<br>Ralston Golf Club | Independent Free<br>Independent Free | Registered Club<br>Registered Club | Independent Free<br>Independent Free | PA 1 3DL<br>PA 1 3DT |
| Hawkhead Bowling Club                     | Independent Free                     | Registered Club                    | Independent Free                     | PA 1 3NQ             |
| Harvies                                   | Star Pubs & Bars                     | Pubs & Full On                     | Star Pubs & Bars                     | PA 1 3NU             |
| Burgh Bar                                 | Independent Free                     | Pubs & Full On                     | Independent Free                     | PA 1 3NO<br>PA 1 3PN |
| Abercorn Bowl Club                        | Independent Free                     | Registered Club                    | Independent Free                     | PA 1 3PZ             |
| Trattoria Genova                          | Independent Free                     | Restaurant                         | Independent Free                     | PA 1 3QA             |
| Kelburne Cricket Club                     | Independent Free                     | Registered Club                    | Independent Free                     | PA 1 3SF             |
| Restaurant Rebeccas                       | Independent Free                     | Restaurant                         | Independent Free                     | PA 3 2AL             |
| Argyll Public Bar                         | Independent Free                     | Pubs & Full On                     | Independent Free                     | PA 3 2AL             |
| Zambretto                                 | Independent Free                     | Restaurant                         | Independent Free                     | PA 3 2AP             |
| Patter Bar                                | Independent Free                     | Pubs & Full On                     | Independent Free                     | PA 3 2AP             |
| O'connor's                                | Independent Free                     | Pubs & Full On                     | Independent Free                     | PA 3 2HL             |
| Court Bar                                 | Independent Free                     | Pubs & Full On                     | Independent Free                     | PA 3 2HL             |
| Caledonia Bowling Club                    | Independent Free                     | Registered Club                    | Independent Free                     | PA 3 2LA             |
| Holiday Inn                               | InterContinental Hotels Group        | Pubs & Full On                     | InterContinental Hotels Group        | PA 3 2TE             |
| Inkerman Bowling Club                     | Independent Free                     | Registered Club                    | Independent Free                     | PA 3 3AA             |
| Royal British Legion Club                 | Independent Free                     | Registered Club                    | Independent Free                     | PA 3 4BD             |
| Paisley Indoor Bowl Club                  | Independent Free                     | Registered Club                    | Independent Free                     | PA 3 4BT             |
| Braehead Tavern                           | Independent Free                     | Pubs & Full On                     | Independent Free                     | PA 4 9PE             |
| Renfrew Bowling Club                      | Independent Free                     | Registered Club                    | Independent Free                     | PA 4 0AA             |
| Beijing Banquet                           | Milton Pubs and Taverns              | Pubs & Full On                     | Milton Pubs and Taverns              | PA 4 ORA             |
|                                           |                                      |                                    |                                      |                      |

| Name                            | Description                | License Type     | Owner Name                 | Postcode |
|---------------------------------|----------------------------|------------------|----------------------------|----------|
| Victoria Bar                    | Independent Free           | Pubs & Full On   | Independent Free           | PA 4 8EY |
| Heera Indian Restaurant         | Independent Free           | Restaurant       | Independent Free           | PA 4 8HJ |
| Renfrew Football Social Club    | Independent Free           | Registered Club  | Independent Free           | PA 4 8NG |
| Burns Howff                     | Independent Free           | Pubs & Full On   | Independent Free           | PA 4 8PD |
| Black Bull                      | Independent Free           | Pubs & Full On   | Independent Free           | PA 4 8QD |
| Luna Rossa                      | Independent Free           | Restaurant       | Independent Free           | PA 4 8QE |
| Wallace Bar                     | Independent Free           | Pubs & Full On   | Independent Free           | PA 4 8QL |
| Western Bar                     | Independent Free           | Pubs & Full On   | Independent Free           | PA 4 8QY |
| Green Gates                     | Independent Free           | Restaurant       | Independent Free           | PA 4 8SH |
| Ferry Inn                       | Independent Free           | Pubs & Full On   | Independent Free           | PA 4 8SL |
| Columba Club                    | Independent Free           | Registered Club  | Independent Free           | PA 4 8SL |
| Sammis Bar                      | Independent Free           | Pubs & Full On   | Independent Free           | PA 4 8SP |
| Prince Of Wales Masonic Club    | Independent Free           | Registered Club  | Independent Free           | PA 4 8TR |
| Nineteenth Hole                 | Independent Free           | Pubs & Full On   | Independent Free           | PA 4 8UP |
| Glynhill Hotel                  | Independent Free           | Pubs & Full On   | Independent Free           | PA 4 8XB |
| Inchinnan Cruising Club         | Independent Free           | Registered Club  | Independent Free           | PA 4 9EE |
| Renfrew Golf Club               | Independent Free           | Registered Club  | Independent Free           | PA 4 9EG |
| Normandy Hotel                  | Independent Free           | Pubs & Full On   | Independent Free           | PA 4 9EJ |
| Inchinnan Masonic Social Club   | Independent Free           | Registered Club  | Independent Free           | PA 4 9QN |
| Bishopston Sports & Social Club | Independent Free           | Registered Club  | Independent Free           | PA 7 5JQ |
| Bishopton Hotel                 | Milton Pubs and Taverns    | Pubs & Full On   | Milton Pubs and Taverns    | PA 7 5JN |
| Erskine Golf Club               | Independent Free           | Registered Club  | Independent Free           | PA 7 5PH |
| Eriskyne                        | Independent Free           | Pubs & Full On   | Independent Free           | PA 8 6BS |
| Erskine Bowling Club            | Independent Free           | Registered Club  | Independent Free           | PA 8 6AB |
| Erskine Bridge Hotel            | *Other Small Retail Groups | Pubs & Full On   | *Other Small Retail Groups | PA 8 6AN |
| Bracken                         | Independent Free           | Pubs & Full On   | Independent Free           | PA 8 7AA |
| Grill In The Park               | Independent Free           | Restaurant       | Independent Free           | PA 8 7AB |
| Fiddlers Bar                    | Independent Free           | Pubs & Full On   | Independent Free           | G 11 5NS |
| Cottiers                        | Baby Grand Group           | Restaurant       | Baby Grand Group           | G 11 5PT |
| Record Factory                  | Independent Free           | Pubs & Full On   | Independent Free           | G 11 5RD |
| Banana Leaf                     | Independent Free           | Restaurant       | Independent Free           | G 11 5RD |
| Jarvies Bar                     | Independent Free           | Pubs & Full On   | Independent Free           | G 14 0LF |
| Leonardo Hotel                  | *Other Small Retail Groups | Pubs & Full On   | *Other Small Retail Groups | G 12 0ZD |
| Little Soho                     | *Other Small Retail Groups | Restaurant       | *Other Small Retail Groups | G 13 1NU |
| Station Bar                     | Independent Free           | Pubs & Full On   | Independent Free           | G 14 0PR |
| Framptons                       | Independent Free           | Proprietary Club | Independent Free           | G 20 9BJ |
| Brechins Bar                    | Independent Free           | Pubs & Full On   | Independent Free           | G 51 3DJ |
| Old Govan Arms                  | Iona Taverns               | Pubs & Full On   | G1 Group                   | G 51 3DN |
| Linthouse Bowling Club          | Independent Free           | Registered Club  | Independent Free           | G 51 4AP |
| Goodyear Sports & Social Club   | Independent Free           | Registered Club  | Independent Free           | G 15 6RU |
| Gavins Mill                     | Independent Free           | Pubs & Full On   | Independent Free           | G 62 6NB |
| Alexanders                      | Great Pub Company          | Pubs & Full On   | Great Pub Company          | G 81 1SQ |
| JB Lounge                       | *Other Small Retail Groups | Pubs & Full On   | *Other Small Retail Groups | G 81 1RT |
| Barga Paisley                   | Independent Free           | Pubs & Full On   | Independent Free           | PA 1 1XU |
| Jam Jar                         | Independent Free           | Restaurant       | Independent Free           | PA 1 1YD |
| Manhattans                      | Independent Free           | Pubs & Full On   | Independent Free           | PA 1 1YN |
| Jay Bees                        | Independent Free           | Proprietary Club | Independent Free           | PA 1 2UB |
| Flying Scotsman                 | Greene King                | Pubs & Full On   | Greene King                | PA 4 0DQ |
| David Lloyd Leisure             | David Lloyd Leisure Ltd    | Proprietary Club | David Lloyd Leisure Ltd    | PA 4 ORA |
| Jackpot                         | Independent Free           | Pubs & Full On   | Independent Free           | PA 4 8UP |
| Inn Off Snooker Club            | Independent Free           | Proprietary Club | Independent Free           | PA 4 8SA |
| Davidsons                       | Trust Inns Limited         | Pubs & Full On   | Trust Inns Limited         | PA 4 8QU |
| Cottons Bar                     | Independent Free           | Pubs & Full On   | Independent Free           | PA 4 8SA |
|                                 |                            |                  | -                          |          |

| Name                                       | Description                                                        | License Type                                         | Owner Name                                     | Postcode                         |
|--------------------------------------------|--------------------------------------------------------------------|------------------------------------------------------|------------------------------------------------|----------------------------------|
| Frankie & Bennys                           | Restaurant Group                                                   | Restaurant                                           | Restaurant Group                               | PA 3 2TJ                         |
| Leven Valley                               | Mitchells & Butlers                                                | Pubs & Full On                                       | Mitchells & Butlers                            | G 15 6SA                         |
| Viking Bar                                 | Independent Free                                                   | Pubs & Full On                                       | Independent Free                               | G 20 9BA                         |
| Last Post                                  | Wetherspoons GB                                                    | Pubs & Full On                                       | Wetherspoon                                    | PA 1 1BP                         |
| Tickled Trout                              | Mitchells & Butlers                                                | Pubs & Full On                                       | Mitchells & Butlers                            | G 62 6EP                         |
| Hogshead                                   | Unknown                                                            | Pubs & Full On                                       | Unknown                                        | PA 1 2AH                         |
| Bothy                                      | G1 Group                                                           | Restaurant                                           | G1 Group                                       | G 12 9BG                         |
| Nuffield Health Fitness & Wellbeing Cer    | •                                                                  | Proprietary Club                                     | Cannons Group Ltd                              | G 62 8HJ                         |
| Esquire House                              | Wetherspoons GB                                                    | Pubs & Full On                                       | Wetherspoon                                    | G 12 0AU                         |
| Mahonys                                    | Independent Free                                                   | Restaurant                                           | Independent Free                               | G 81 2RZ                         |
| Beardmore Hotel & Conference Centre        | Independent Free                                                   | Pubs & Full On                                       | Independent Free                               | G 81 4SA                         |
| Lismore Bar                                | Independent Free                                                   | Pubs & Full On                                       | Independent Free                               | G 11 6UN                         |
| West Highland Gate                         | Whitbread                                                          | Pubs & Full On                                       | Whitbread                                      | G 62 6JQ                         |
| Pier Bar                                   | Independent Free                                                   | Pubs & Full On                                       | Independent Free                               | PA 3 2SX                         |
| Bombay Deli                                | Independent Free                                                   | Restaurant                                           | Independent Free                               | PA 3 2JN                         |
| Koh-I-Noor                                 | Independent Free                                                   | Restaurant                                           | Independent Free                               | PA 3 2AZ                         |
| Ashoka                                     | Ashoka                                                             | Restaurant                                           | Ashoka                                         | G 12 8SJ                         |
| Killermont Polo Club                       | Independent Free                                                   | Restaurant                                           | Independent Free                               | G 20 0AB                         |
| F Pizza                                    | Punch Pub Company                                                  | Restaurant                                           | Punch Pub Company                              | G 62 6BW                         |
| Chaakoo West End                           | Di Maggio's                                                        | Restaurant                                           | Di Maggio's                                    | G 12 9BG                         |
| Kind Mans                                  | Punch Pub Company                                                  | Pubs & Full On                                       | Punch Pub Company                              | PA 4 8QU                         |
| Hanoi Bike Shop                            | Independent Free                                                   | Restaurant                                           | Independent Free                               | G 12 9BG                         |
| Bungalow                                   | Independent Free                                                   | Pubs & Full On                                       | Independent Free                               | PA 1 1YD                         |
| Goals                                      | Goals Soccer Centres                                               | Proprietary Club                                     | Goals Soccer Centres                           | G 81 2XT                         |
| Lorimers                                   | Independent Free                                                   | Pubs & Full On                                       | Independent Free                               | PA 7 5JB                         |
| Brel Bar Restaurant                        | Independent Free                                                   | Pubs & Full On                                       | Independent Free                               | G 12 8SJ                         |
| 55 Bar & Grill                             | Greene King                                                        | Pubs & Full On                                       | Greene King                                    | G 61 3RB                         |
| Cave                                       | Independent Free                                                   | Pubs & Full On                                       | Independent Free                               | PA 1 1YG                         |
| Armed Force Field Support Squadron         | Independent Free                                                   | Registered Club                                      | Independent Free                               | PA 1 3NE                         |
| Village Tavern                             | Independent Free                                                   | Pubs & Full On                                       | Independent Free                               | G 81 6DP                         |
| Olivers                                    | Independent Free                                                   | Pubs & Full On                                       | Independent Free                               | G 15 6QE                         |
| Gallus                                     | Greene King                                                        | Pubs & Full On                                       | Greene King                                    | G 11 6NX                         |
| Courtyard By Marriott                      | Marriott International                                             | Pubs & Full On                                       | Marriott International                         | PA 3 2SJ                         |
| David Lloyd Leisure                        | David Lloyd Leisure Ltd                                            | Proprietary Club                                     | David Lloyd Leisure Ltd                        | G 13 1BJ                         |
| Vodka Wodka                                | Independent Free                                                   | Pubs & Full On                                       | Independent Free                               | G 12 8SJ                         |
| Lane                                       | Independent Free                                                   | Pubs & Full On                                       | Independent Free                               | PA 1 1YD                         |
| Inchinnan Community Association            | Independent Free                                                   | Registered Club                                      | Independent Free                               | PA 4 9QG                         |
| Mcnabbs                                    | *Other Small Retail Groups                                         | Pubs & Full On                                       | *Other Small Retail Groups                     | G 14 9DB                         |
| Madagascar                                 | Independent Free                                                   | Pubs & Full On                                       | Independent Free                               | PA 1 2EH                         |
| Corbie Ha Social Club                      | Independent Free                                                   | Registered Club                                      | Independent Free                               | G 62 6BT                         |
| Barr & Stroud Bowling Club                 | Independent Free                                                   | Registered Club                                      | Independent Free                               | G 13 1BJ                         |
| Robertson Park Bowling Club                | Independent Free                                                   | Registered Club                                      | Independent Free                               | PA 4 8EU                         |
| Hillington                                 | Mitchells & Butlers                                                | Pubs & Full On                                       | Mitchells & Butlers                            | G 52 4DR                         |
| Cafe Andaluz                               | Di Maggio's                                                        | Restaurant                                           | Di Maggio's                                    | G 12 8AA                         |
| Tartan Rose                                | *Other Small Retail Groups                                         | Pubs & Full On                                       | *Other Small Retail Groups                     | PA 1 2LR                         |
| Paisley Arts Centre                        | Independent Free                                                   | Pubs & Full On                                       | Independent Free                               | PA 1 1EZ                         |
| Express By Holiday Inn                     | Atlas Hotels                                                       | Pubs & Full On                                       | Atlas Hotels                                   | PA 3 2TJ                         |
| Ettrick Bar                                | *Other Small Retail Groups                                         | Pubs & Full On                                       | *Other Small Retail Groups                     | G 60 5JQ                         |
| World Of Golf                              | Independent Free                                                   | Registered Club                                      | Independent Free                               | G 81 2XT                         |
| Milngavie Bowling Club                     | Independent Free                                                   | Registered Club                                      | Independent Free                               | G 62 8BX                         |
|                                            |                                                                    | Dube 9 Full On                                       | Independent Free                               | G 12 8SJ                         |
| Hillhead Bookclub                          | Independent Free                                                   | Pubs & Full On                                       | independent i i ee                             | 0 12 000                         |
| Hillhead Bookclub<br>Old Salty's<br>5 on 5 | Independent Free<br>Independent Free<br>*Other Small Retail Groups | Pubs & Full On<br>Pubs & Full On<br>Proprietary Club | Independent Free<br>*Other Small Retail Groups | G 12 800<br>G 12 800<br>PA 3 2BD |