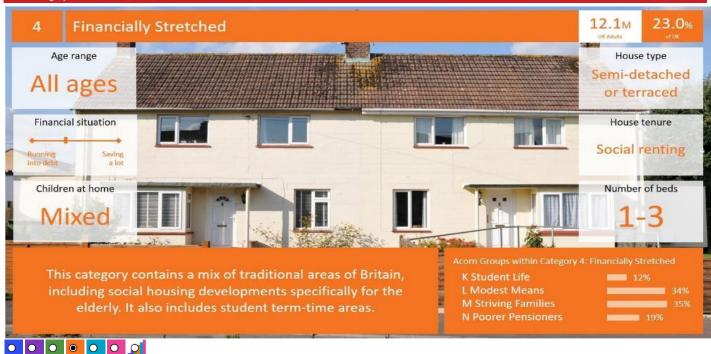

85       | 17.6       | 22.0       | 80      |     |     |
| $\odot$    | 2       | Rising Prosperity       | 21,821       | 13.5       | 10.1       | 133     |     |     |
| $\bigcirc$ | 3       | Comfortable Communities | 14,277       | 8.9        | 26.2       | 34      |     |     |
| 0          | 4       | Financially Stretched   | 49,609       | 30.8       | 23.7       | 130     |     |     |
| Ō          | 5       | Urban Adversity         | 46,881       | 29.1       | 17.6       | 165     |     |     |
| 0          | 6       | Not Private Households  | 283          | 0.2        | 0.3        | 53      |     |     |
| Ø          | Graph   | 1                       |              |            |            |         |     |     |

161,156

Total households

Acorn Category Pen Portrait







### acorn

© 2022 CACI Limited and all other applicable third party notices (Acorn) can be found at www.caci.co.uk/copyrightnotices.pdf

2.3м

4.3%

|  | CATEGORY | GROUP | ТҮРЕ | МАР | WHAT IS ACORN? |
|--|----------|-------|------|-----|----------------|
|--|----------|-------|------|-----|----------------|

### **ACORN GROUP PROFILE - HOUSEHOLDS**

- Area: P03593\_Cleddans Bar, Clydebank, G81 2TU (5 Mile contour)
- Base: Great Britain
- Year: 2021

| Group Description           | Area Profile | % for Area | % for Base | Index 0 | 100 |  |
|-----------------------------|--------------|------------|------------|---------|-----|--|
| 1. Affluent Achievers       |              |            |            |         |     |  |
| 1.A Lavish Lifestyles       | 3,457        | 2.1        | 1.