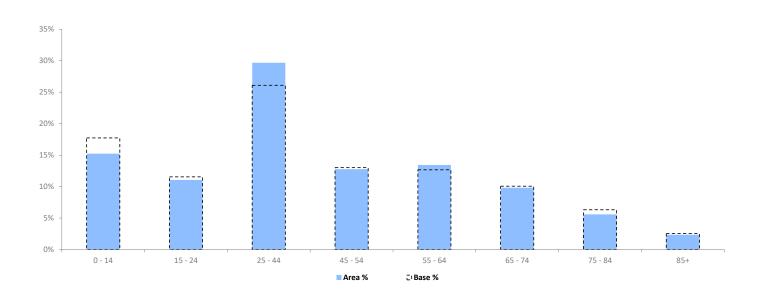

## **POPULATION PROJECTIONS**

© 2022 CACI Limited and all other applicable third party notices (Population Estimates and Projections) can be found at www.caci.co.uk/copyrightnotices.pdf

| Area: | P03593_Cleddans Bar, Clydebank, G81 2TU (5 Mile contour) |
|-------|----------------------------------------------------------|
| Base: | Great Britain                                            |
| Year: | 2021                                                     |

|                  | Area Profile | Area % | Base % | Index<br>av=100 | 0 100 | 200 |
|------------------|--------------|--------|--------|-----------------|-------|-----|
| 0 - 14           | 50,769       | 15.2   | 17.7   | 86              |       |     |
| 15 - 24          | 36,897       | 11.1   | 11.6   | 96              |       |     |
| 25 - 44          | 98,938       | 29.7   | 26.1   | 114             |       |     |
| 45 - 54          | 42,588       | 12.8   | 13.0   | 98              |       |     |
| 55 - 64          | 44,813       | 13.4   | 12.7   | 106             | 1     |     |
| 65 - 74          | 32,750       | 9.8    | 10.1   | 98              |       |     |
| 75 - 84          | 18,625       | 5.6    | 6.3    | 88              |       |     |
| 85+              | 7,835        | 2.4    | 2.5    | 92              |       |     |
| Total population | 333,215      |        |        |                 | _     |     |